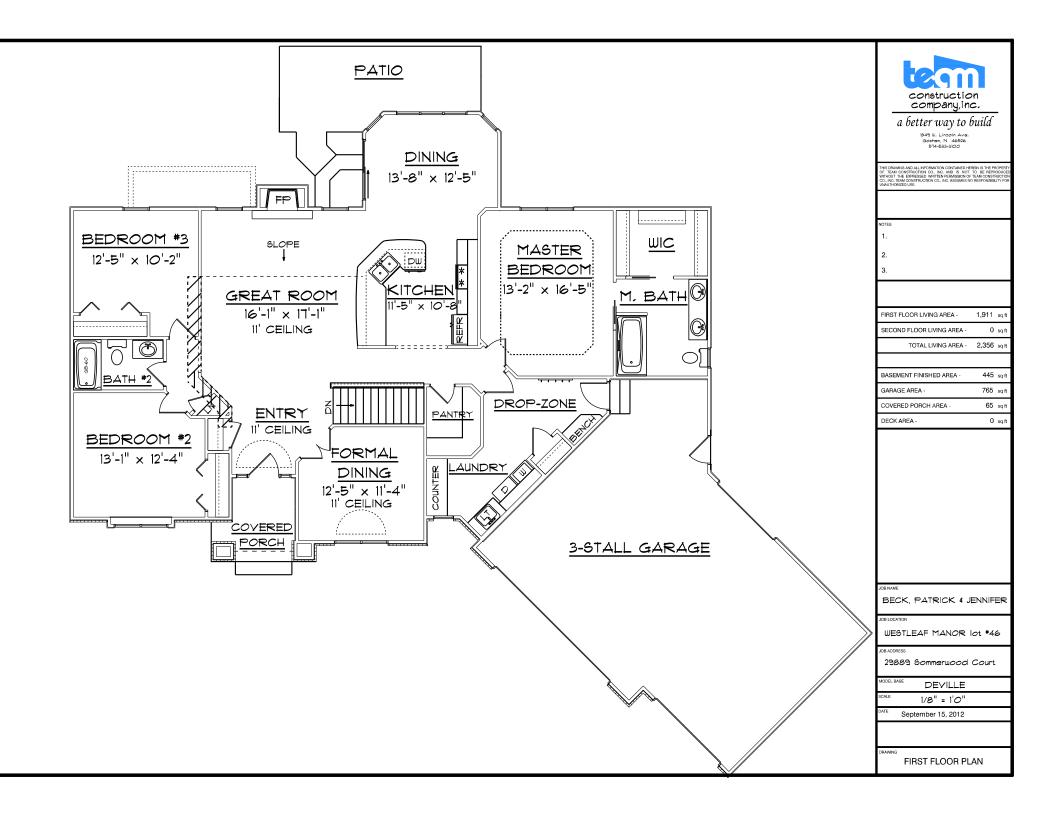

FIRST FLOOR LIVING AREA -

SECOND FLOOR LIVING AREA -0 sqft TOTAL LIVING AREA -0 sqf

0 sqft

0 sq.ft

BASEMENT FINISHED AREA -

GARAGE AREA -0 sqf 0 sqft COVERED PORCH AREA

DECK AREA -0 sqft

BECK, PATRICK & JENNIFER