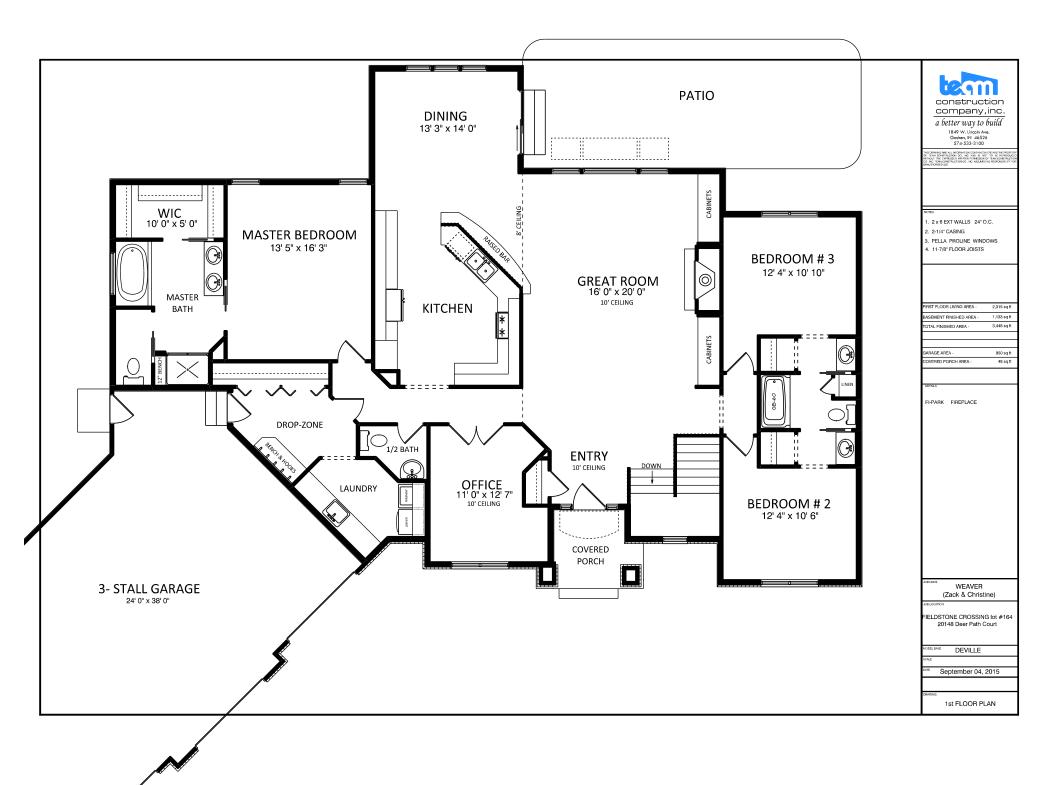

FIRST FLOOR LIVING AREA -

SECOND FLOOR LIVING AREA -0 sqft TOTAL LIVING AREA -0 sqf

0 sqft

0 sq.ft

BASEMENT FINISHED AREA -

GARAGE AREA -0 sqf 0 sqft COVERED PORCH AREA

DECK AREA -0 sqft

BECK, PATRICK & JENNIFER