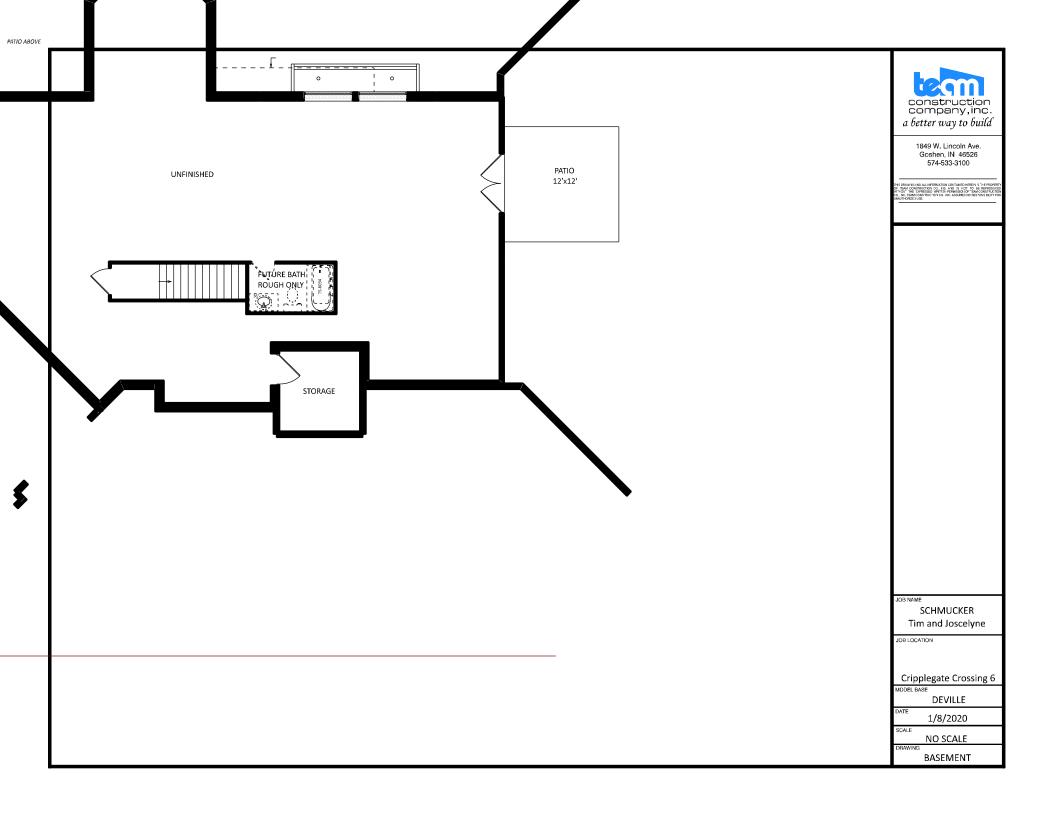

uild

1849 W. Lincoln Avs. Goshen, IN 46526 574-533-3100

THIS DRAWING AND ALL INFORMATION CONTAINED HEREIN IS THE PROPERT OF TEAM CONSTRUCTION CO., INC. AND IS NOT TO BE REPRODUCE WITHOUT THE EXPRESSED WRITTEN PERMISSION OF TEAM CONSTRUCTIC CO., INC. TEAM CONSTRUCTION CO., INC. ASSUMES NO RESPONSIBILITY FO UNAUTHORIZED USE.

FIRST FLOOR LIVING AREA -

SECOND FLOOR LIVING AREA -0 sqft TOTAL LIVING AREA -0 sqf

0 sqft

0 sq.ft

BASEMENT FINISHED AREA -

GARAGE AREA -0 sqf 0 sqft COVERED PORCH AREA

DECK AREA -0 sqft

BECK, PATRICK & JENNIFER

OB LOCATION

WESTLEAF MANOR lot #46

29889 Sommerwood Court

DEVILLE

1/8" = 1'0"

September 15, 2012

FRONT ELEVATION









## The Deville

## as built for Berger

2,131 sf Ranch 3 Bedrooms, 2-1/2 Baths































































construction company, inc. a better way to build 1849 W. Uncoln Ave. Golben, IN 46526 574-533-3100

THIS DRAWING AND ALL INFORMATION CONTAINED HEREIN IS THE PROCEINT OF TEAM CONSTRUCTION CO., INC. AND IS NOT TO BE REPROCUEDED WITHOUT THE ESPRESSED WRITTEN PERWISSION OF TEAM CONSTRUCTION OO , INC. TEAM CONSTRUCTION CO., INC. ASSUMES NO RESPONSIBLITY FOR LYMATHORIZED USE.

TYPICAL OVERHANGS EAVES: 16" GABLES: 12"

DETAILS

WEAVER (Zack & Christine)

BLOCATION

FIELDSTONE CROSSING lot #164 20148 Deer Path Court

DEVILLE

April 27, 2015

ELEVATIONS