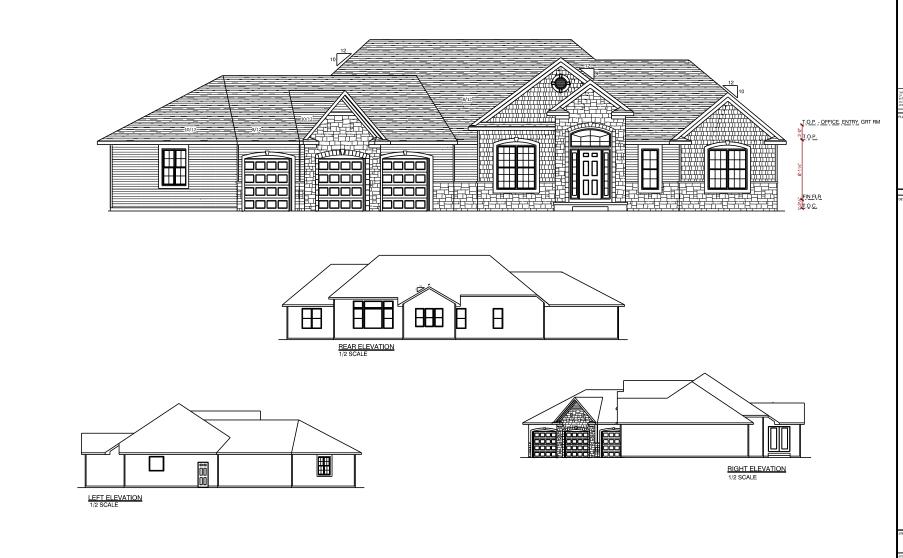

## The Deville

## as built for Berger

2,131 sf Ranch 3 Bedrooms, 2-1/2 Baths

construction company, inc. a better way to build 1849 W. Uncoln Ave. Golben, IN 46526 574-533-3100

THIS DRAWING AND ALL INFORMATION CONTAINED HEREIN IS THE PROCEINT OF TEAM CONSTRUCTION CO., INC. AND IS NOT TO BE REPROCUEDED WITHOUT THE ESPRESSED WRITTEN PERWISSION OF TEAM CONSTRUCTION OO , INC. TEAM CONSTRUCTION CO., INC. ASSUMES NO RESPONSIBLITY FOR LYMATHORIZED USE.

TYPICAL OVERHANGS EAVES: 16" GABLES: 12"

DETAILS

WEAVER (Zack & Christine)

BLOCATION

FIELDSTONE CROSSING lot #164 20148 Deer Path Court

DEVILLE

April 27, 2015

ELEVATIONS