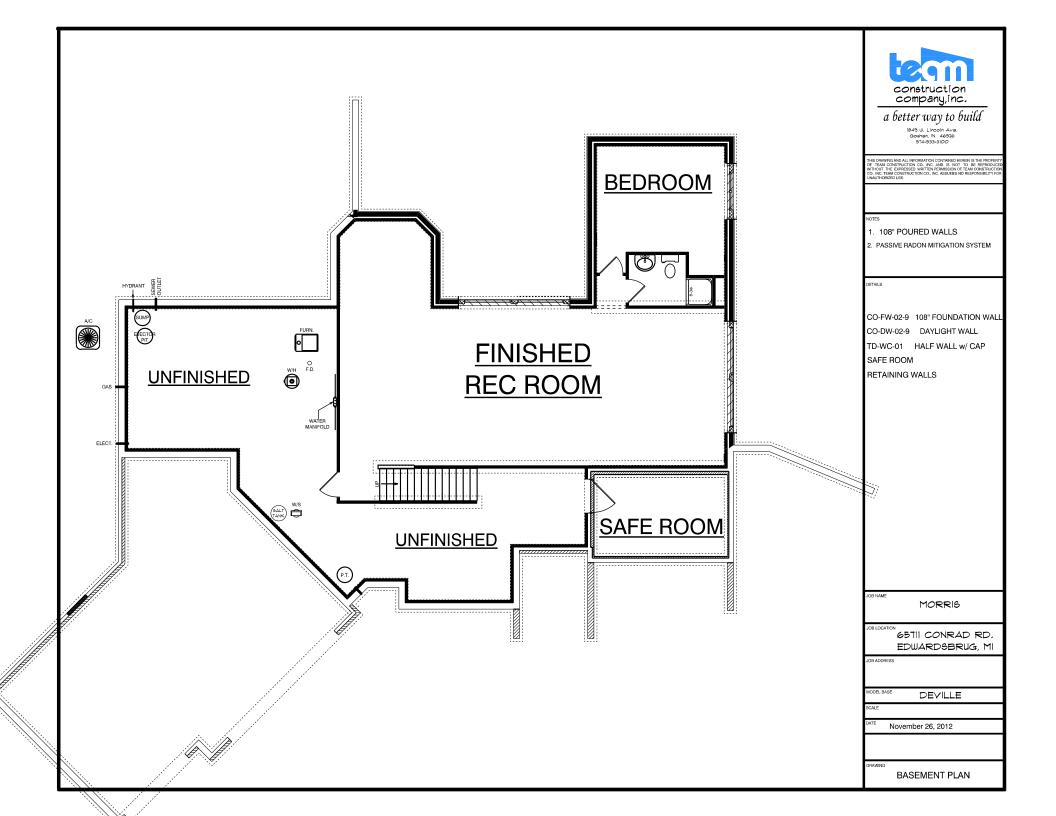

etter way to build

1849 W. Lincoln Avs. Goshen, IN 46526 574-533-3100

THIS DRAWING AND ALL INFORMATION CONTAINED HEREIN IS THE PROPERT OF TEAM CONSTRUCTION CO., INC. AND IS NOT TO BE REPRODUCE WITHOUT THE EXPRESSED WRITTEN PERMISSION OF TEAM CONSTRUCTIC CO., INC. TEAM CONSTRUCTION CO., INC. ASSUMES NO RESPONSIBILITY FO UNAUTHORIZED USE.

FIRST FLOOR LIVING AREA -

SECOND FLOOR LIVING AREA -0 sqft TOTAL LIVING AREA -0 sqf

0 sqft

0 sq.ft

BASEMENT FINISHED AREA -

GARAGE AREA -0 sqf 0 sqft COVERED PORCH AREA

DECK AREA -0 sqft

BECK, PATRICK & JENNIFER

OB LOCATION

WESTLEAF MANOR lot #46

29889 Sommerwood Court

DEVILLE

1/8" = 1'0"

September 15, 2012

FRONT ELEVATION









## The Deville

## as built for Berger

2,131 sf Ranch 3 Bedrooms, 2-1/2 Baths































































construction company, inc. a better way to build 1849 W. Uncoln Ave. Golben, IN 46526 574-533-3100

THIS DRAWING AND ALL INFORMATION CONTAINED HEREIN IS THE PROCEINT OF TEAM CONSTRUCTION CO., INC. AND IS NOT TO BE REPROCUEDED WITHOUT THE ESPRESSED WRITTEN PERWISSION OF TEAM CONSTRUCTION OO , INC. TEAM CONSTRUCTION CO., INC. ASSUMES NO RESPONSIBLITY FOR LYMATHORIZED USE.

TYPICAL OVERHANGS EAVES: 16" GABLES: 12"

DETAILS

WEAVER (Zack & Christine)

BLOCATION

FIELDSTONE CROSSING lot #164 20148 Deer Path Court

DEVILLE

April 27, 2015

ELEVATIONS