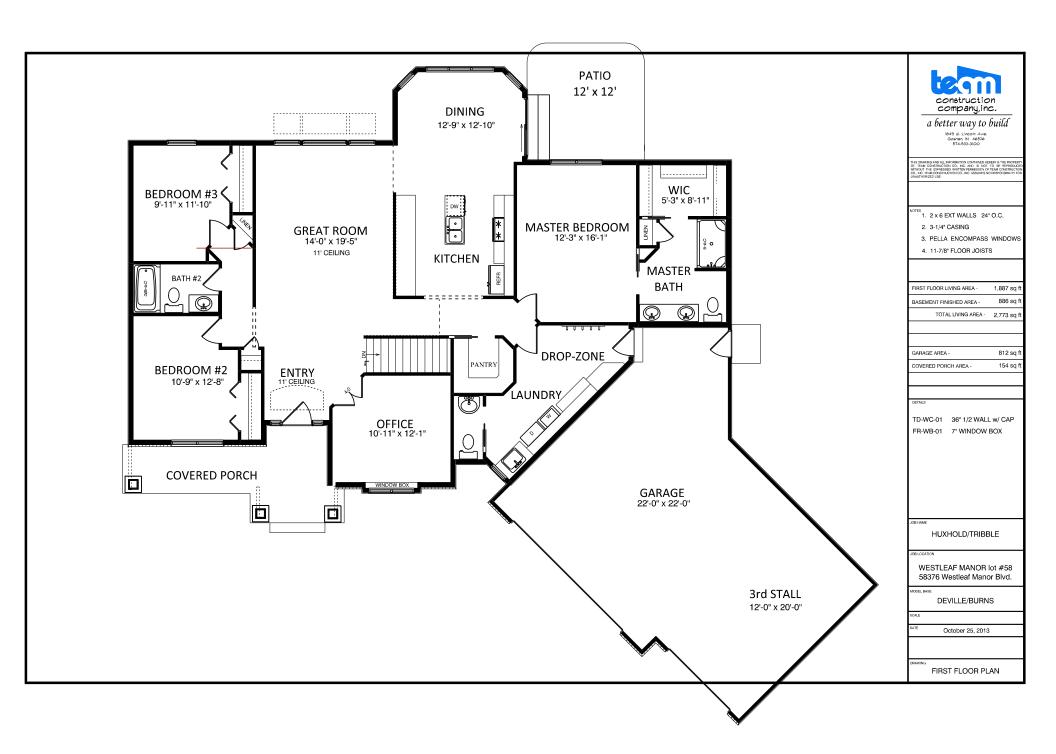

FIRST FLOOR LIVING AREA -

SECOND FLOOR LIVING AREA -0 sqft TOTAL LIVING AREA -0 sqf

0 sqft

0 sq.ft

BASEMENT FINISHED AREA -

GARAGE AREA -0 sqf 0 sqft COVERED PORCH AREA

DECK AREA -0 sqft

BECK, PATRICK & JENNIFER