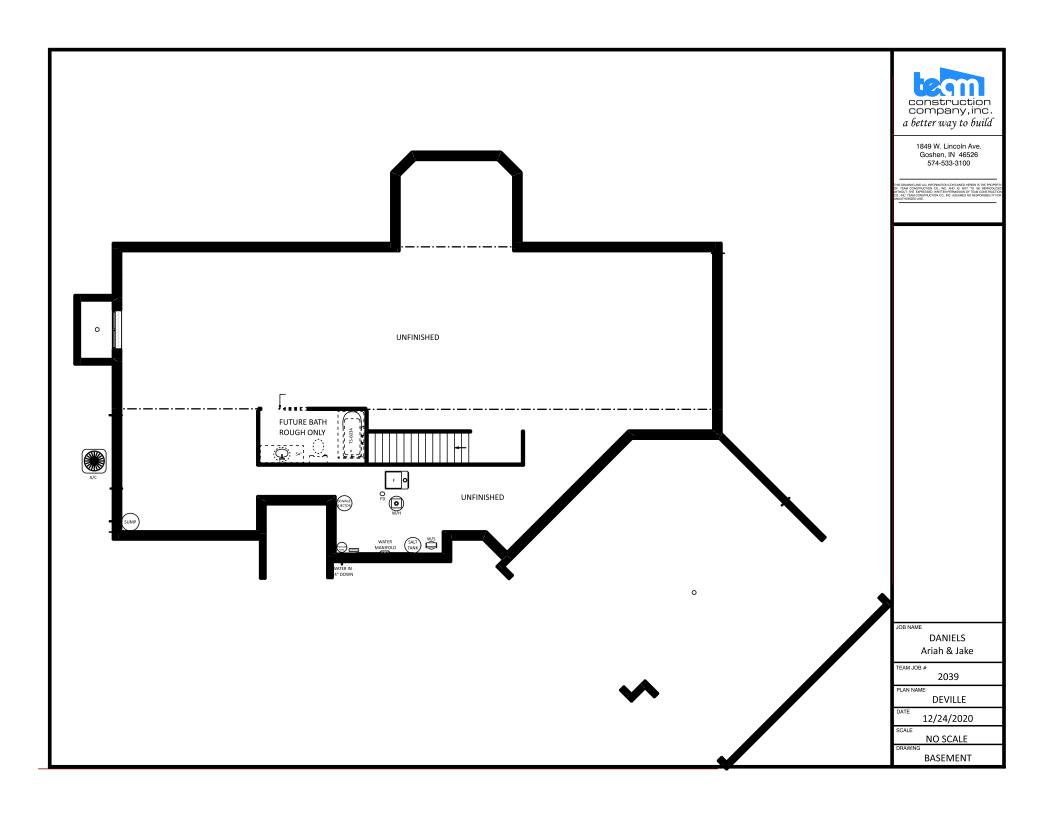

## a better way to build

1849 W. Lincoln Avs. Goshen, IN 46526 574-533-3100

THIS DRAWING AND ALL INFORMATION CONTAINED HEREIN IS THE PROPERT OF TEAM CONSTRUCTION CO., INC. AND IS NOT TO BE REPRODUCE WITHOUT THE EXPRESSED WRITTEN PERMISSION OF TEAM CONSTRUCTIC CO., INC. TEAM CONSTRUCTION CO., INC. ASSUMES NO RESPONSIBILITY FO UNAUTHORIZED USE.

FIRST FLOOR LIVING AREA -

SECOND FLOOR LIVING AREA -0 sqft TOTAL LIVING AREA -0 sqf

0 sqft

0 sq.ft

BASEMENT FINISHED AREA -

GARAGE AREA -0 sqf 0 sqft COVERED PORCH AREA

DECK AREA -0 sqft

BECK, PATRICK & JENNIFER

OB LOCATION

WESTLEAF MANOR lot #46

29889 Sommerwood Court

DEVILLE

1/8" = 1'0"

September 15, 2012

FRONT ELEVATION









## The Deville

## as built for Berger

2,131 sf Ranch 3 Bedrooms, 2-1/2 Baths