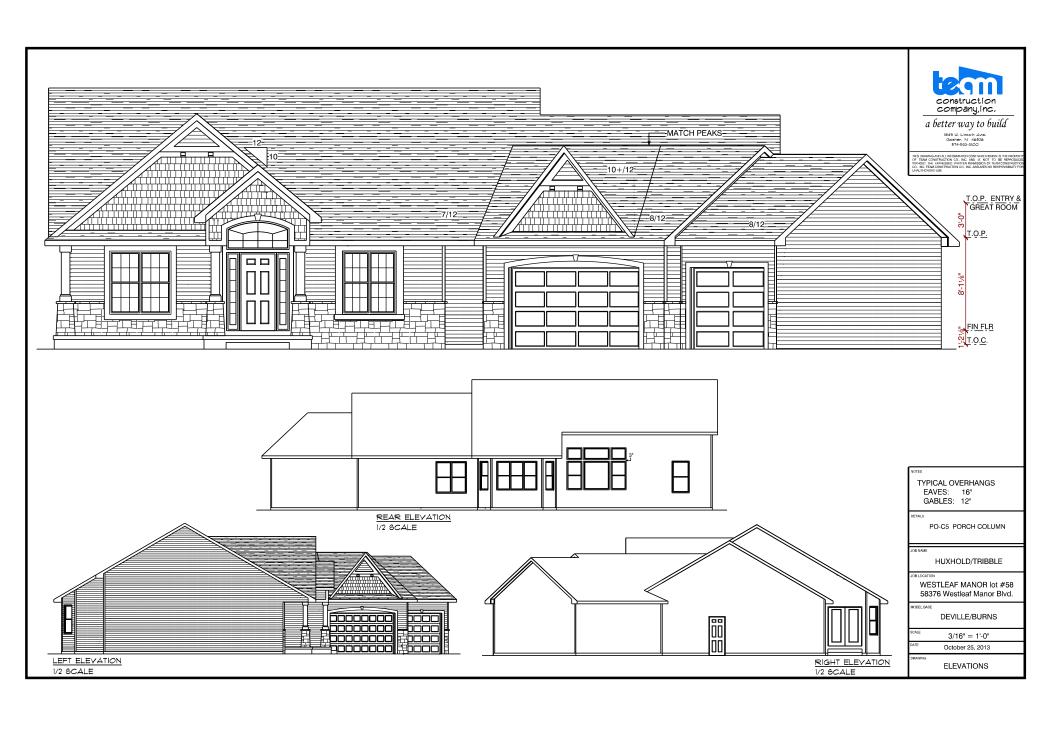

TYPICAL OVERHANGS EAVES: 16" GABLES: 12"

DETAILS

WEAVER (Zack & Christine)

BLOCATION

FIELDSTONE CROSSING lot #164 20148 Deer Path Court

DEVILLE

April 27, 2015

ELEVATIONS