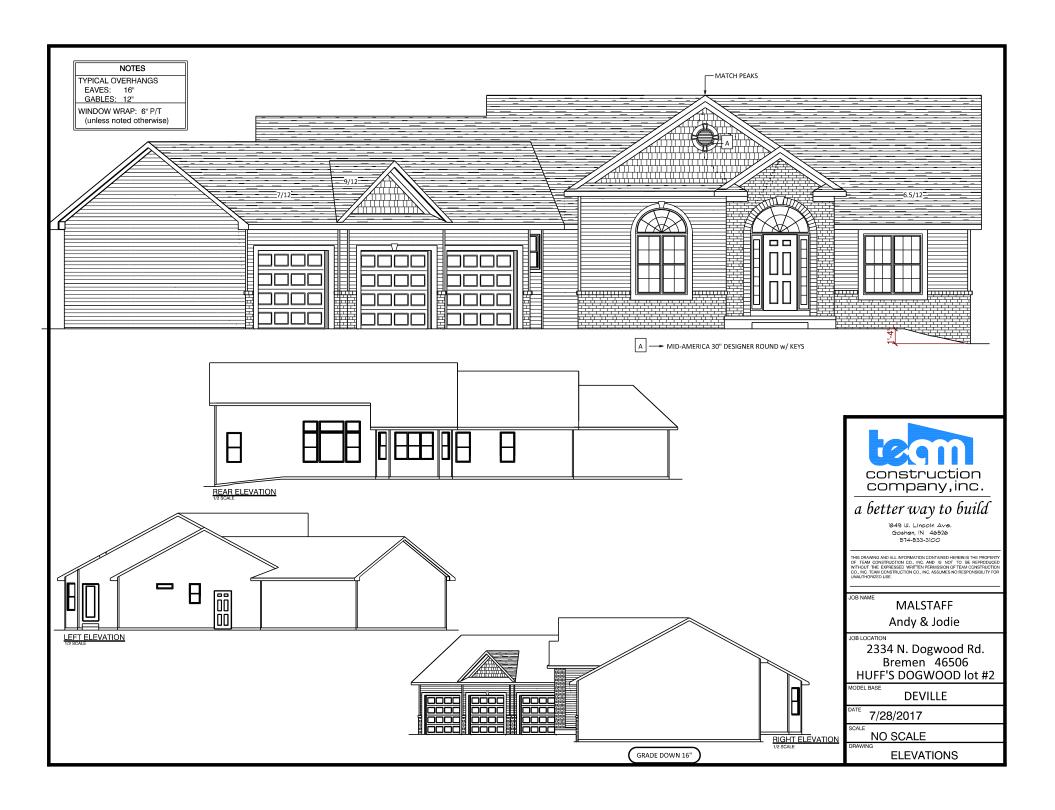

TYPICAL OVERHANGS EAVES: 16" GABLES: 12"

DETAILS

WEAVER (Zack & Christine)

BLOCATION

FIELDSTONE CROSSING lot #164 20148 Deer Path Court

DEVILLE

April 27, 2015

ELEVATIONS