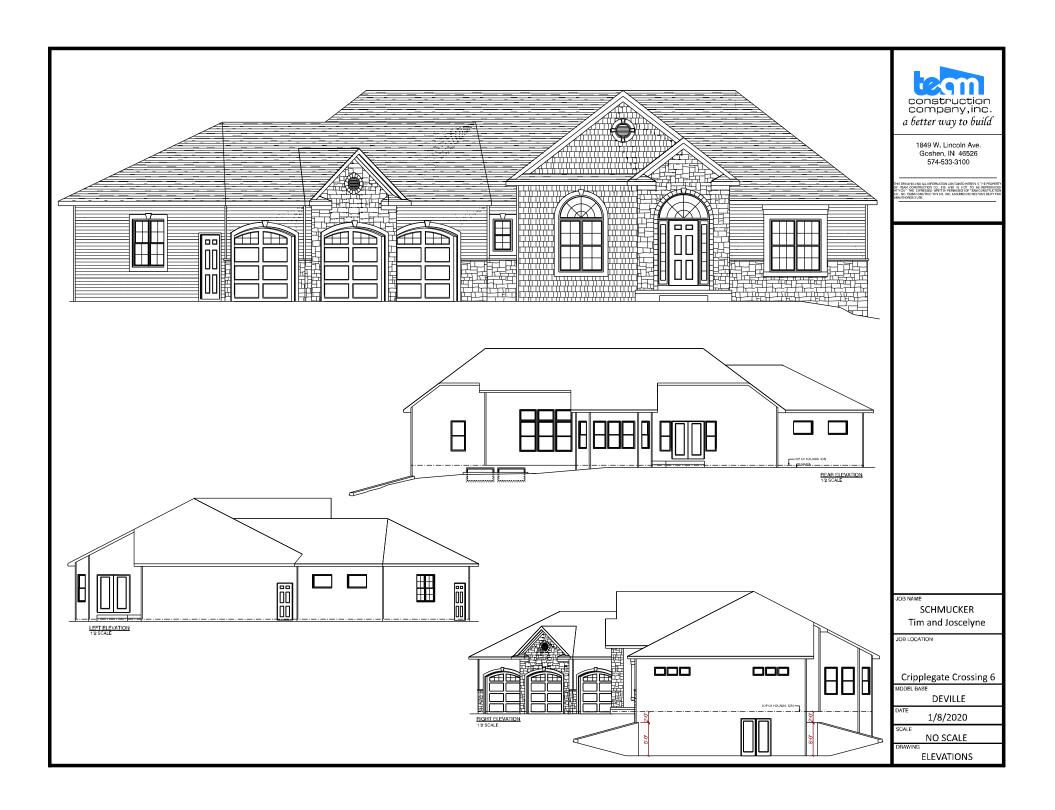

to build

1849 W. Lincoln Avs. Goshen, IN 46526 574-533-3100

THIS DRAWING AND ALL INFORMATION CONTAINED HEREIN IS THE PROPERT OF TEAM CONSTRUCTION CO., INC. AND IS NOT TO BE REPRODUCE WITHOUT THE EXPRESSED WRITTEN PERMISSION OF TEAM CONSTRUCTIC CO., INC. TEAM CONSTRUCTION CO., INC. ASSUMES NO RESPONSIBILITY FO UNAUTHORIZED USE.

FIRST FLOOR LIVING AREA -

SECOND FLOOR LIVING AREA -0 sqft TOTAL LIVING AREA -0 sqf

0 sqft

0 sq.ft

BASEMENT FINISHED AREA -

GARAGE AREA -0 sqf 0 sqft COVERED PORCH AREA

DECK AREA -0 sqft

BECK, PATRICK & JENNIFER

OB LOCATION

WESTLEAF MANOR lot #46

29889 Sommerwood Court

DEVILLE

1/8" = 1'0"

September 15, 2012

FRONT ELEVATION









## The Deville

## as built for Berger

2,131 sf Ranch 3 Bedrooms, 2-1/2 Baths































































construction company, inc. a better way to build 1849 W. Uncoln Ave. Golben, IN 46526 574-533-3100

THIS DRAWING AND ALL INFORMATION CONTAINED HEREIN IS THE PROCEINT OF TEAM CONSTRUCTION CO., INC. AND IS NOT TO BE REPROCUEDED WITHOUT THE ESPRESSED WRITTEN PERWISSION OF TEAM CONSTRUCTION OO , INC. TEAM CONSTRUCTION CO., INC. ASSUMES NO RESPONSIBLITY FOR LYMATHORIZED USE.

TYPICAL OVERHANGS EAVES: 16" GABLES: 12"

DETAILS

WEAVER (Zack & Christine)

BLOCATION

FIELDSTONE CROSSING lot #164 20148 Deer Path Court

DEVILLE

April 27, 2015

ELEVATIONS