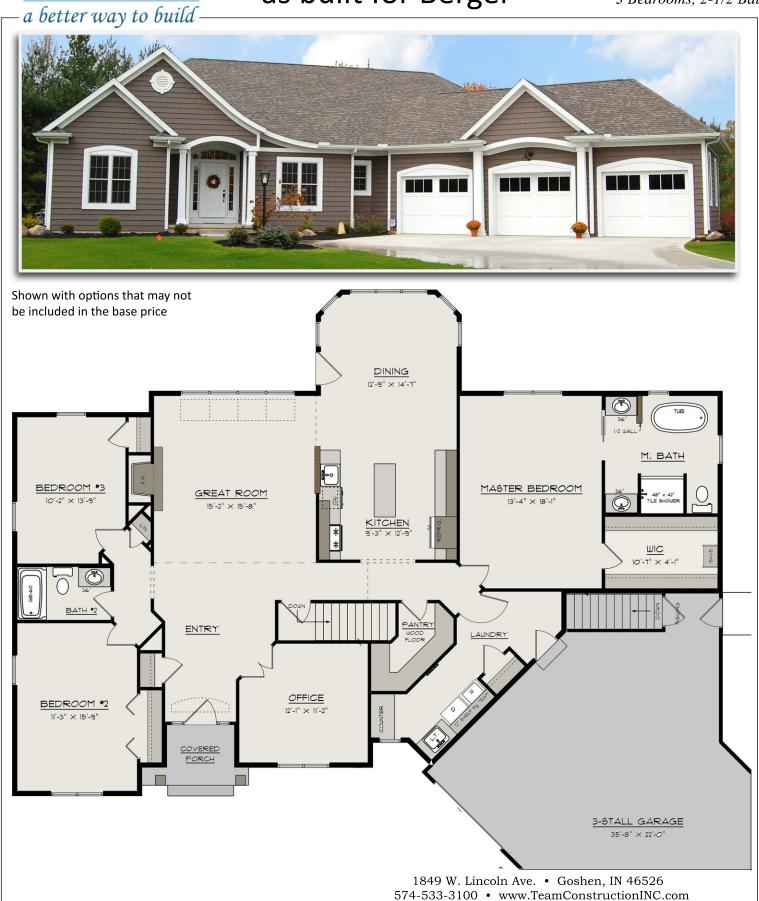

## The Deville

## as built for Berger

2,131 sf Ranch 3 Bedrooms, 2-1/2 Baths

construction company, inc. a better way to build 1849 W. Uncoln Ave. Golben, IN 46526 574-533-3100

THIS DRAWING AND ALL INFORMATION CONTAINED HEREIN IS THE PROCEINT OF TEAM CONSTRUCTION CO., INC. AND IS NOT TO BE REPROCUEDED WITHOUT THE ESPRESSED WRITTEN PERWISSION OF TEAM CONSTRUCTION OO , INC. TEAM CONSTRUCTION CO., INC. ASSUMES NO RESPONSIBLITY FOR LYMATHORIZED USE.