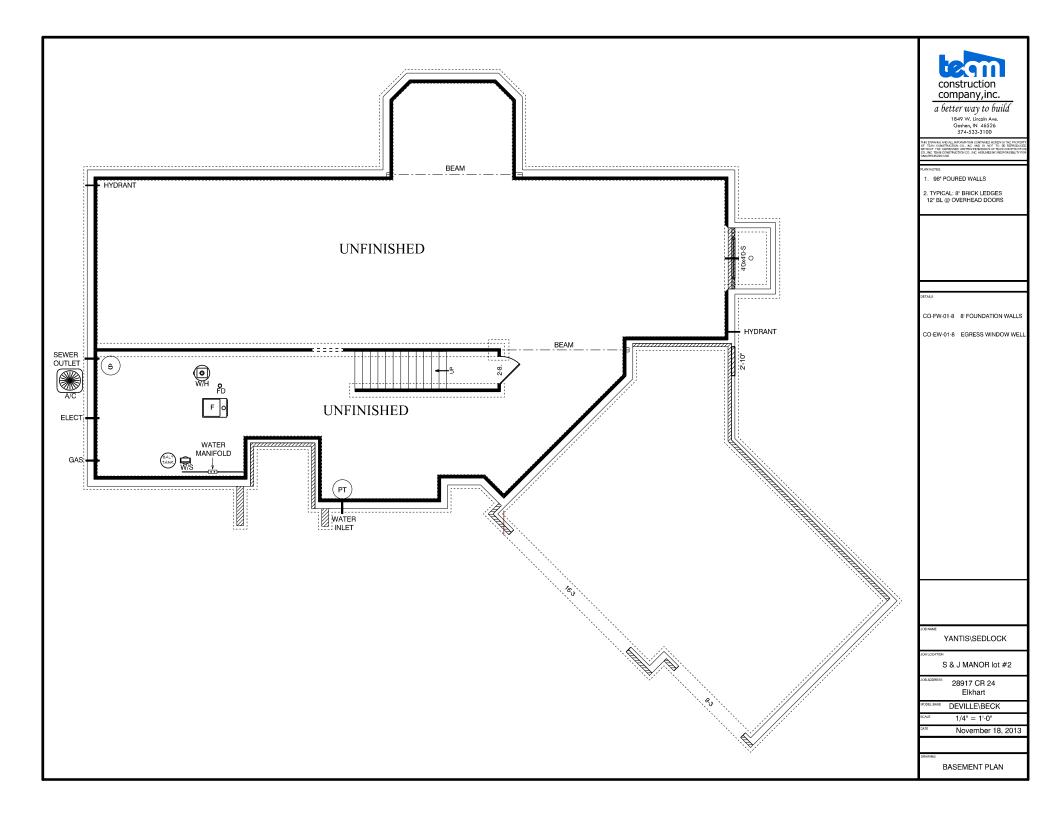

1849 W. Lincoln Avs. Goshen, IN 46526 574-533-3100

THIS DRAWING AND ALL INFORMATION CONTAINED HEREIN IS THE PROPERT OF TEAM CONSTRUCTION CO., INC. AND IS NOT TO BE REPRODUCE WITHOUT THE EXPRESSED WRITTEN PERMISSION OF TEAM CONSTRUCTIC CO., INC. TEAM CONSTRUCTION CO., INC. ASSUMES NO RESPONSIBILITY FO UNAUTHORIZED USE.

FIRST FLOOR LIVING AREA -

SECOND FLOOR LIVING AREA -0 sqft TOTAL LIVING AREA -0 sqf

0 sqft

0 sq.ft

BASEMENT FINISHED AREA -

GARAGE AREA -0 sqf 0 sqft COVERED PORCH AREA

DECK AREA -0 sqft

BECK, PATRICK & JENNIFER

OB LOCATION

WESTLEAF MANOR lot #46

29889 Sommerwood Court

DEVILLE

1/8" = 1'0"

September 15, 2012

FRONT ELEVATION









## The Deville

## as built for Berger

2,131 sf Ranch 3 Bedrooms, 2-1/2 Baths































































construction company, inc. a better way to build 1849 W. Uncoln Ave. Golben, IN 46526 574-533-3100

THIS DRAWING AND ALL INFORMATION CONTAINED HEREIN IS THE PROCEINT OF TEAM CONSTRUCTION CO., INC. AND IS NOT TO BE REPROCUEDED WITHOUT THE ESPRESSED WRITTEN PERWISSION OF TEAM CONSTRUCTION OO , INC. TEAM CONSTRUCTION CO., INC. ASSUMES NO RESPONSIBLITY FOR LYMATHORIZED USE.

TYPICAL OVERHANGS EAVES: 16" GABLES: 12"

DETAILS

WEAVER (Zack & Christine)

BLOCATION

FIELDSTONE CROSSING lot #164 20148 Deer Path Court

DEVILLE

April 27, 2015

ELEVATIONS