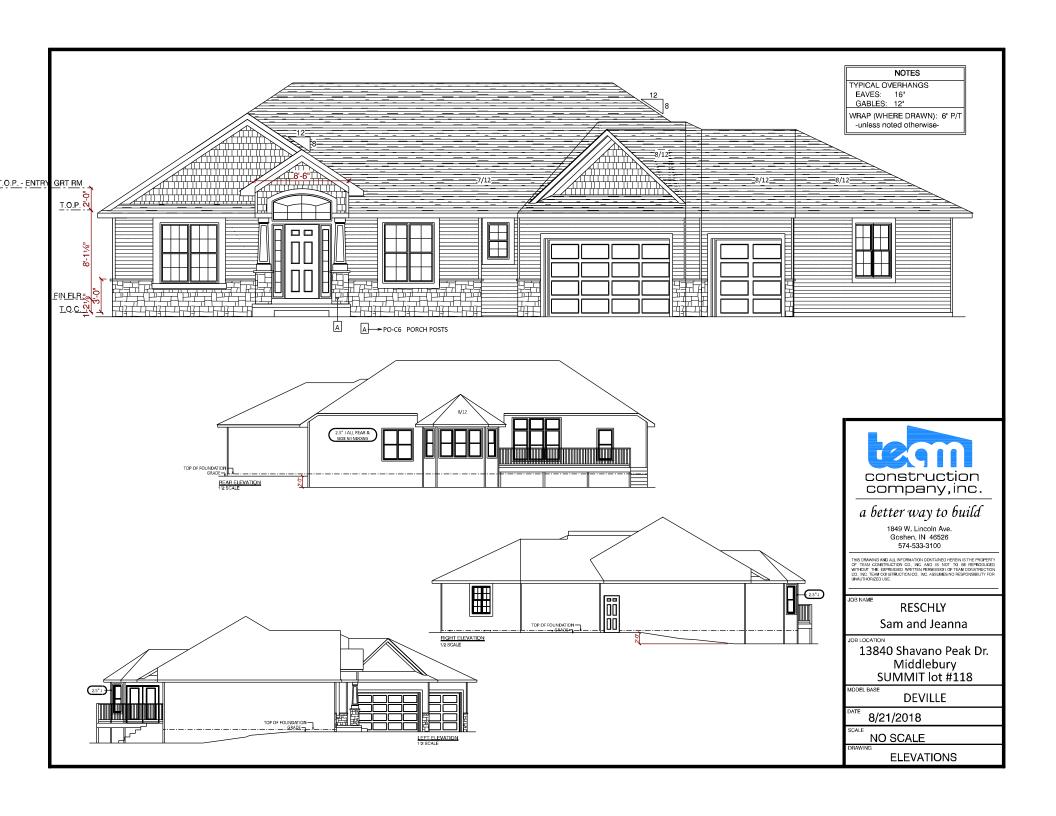

TYPICAL OVERHANGS EAVES: 16" GABLES: 12"

DETAILS

WEAVER (Zack & Christine)

BLOCATION

FIELDSTONE CROSSING lot #164 20148 Deer Path Court

DEVILLE

April 27, 2015

ELEVATIONS