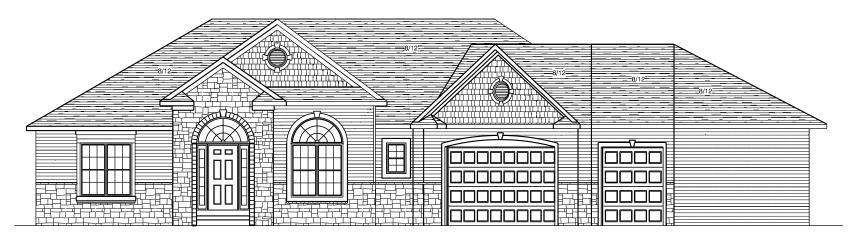

## The Deville

## as built for Berger

2,131 sf Ranch 3 Bedrooms, 2-1/2 Baths

construction company, inc. a better way to build 1849 W. Uncoln Ave. Golben, IN 46526 574-533-3100

THIS DRAWING AND ALL INFORMATION CONTAINED HEREIN IS THE PROCEINT OF TEAM CONSTRUCTION CO., INC. AND IS NOT TO BE REPROCUEDED WITHOUT THE ESPRESSED WRITTEN PERWISSION OF TEAM CONSTRUCTION OO , INC. TEAM CONSTRUCTION CO., INC. ASSUMES NO RESPONSIBLITY FOR LYMATHORIZED USE.