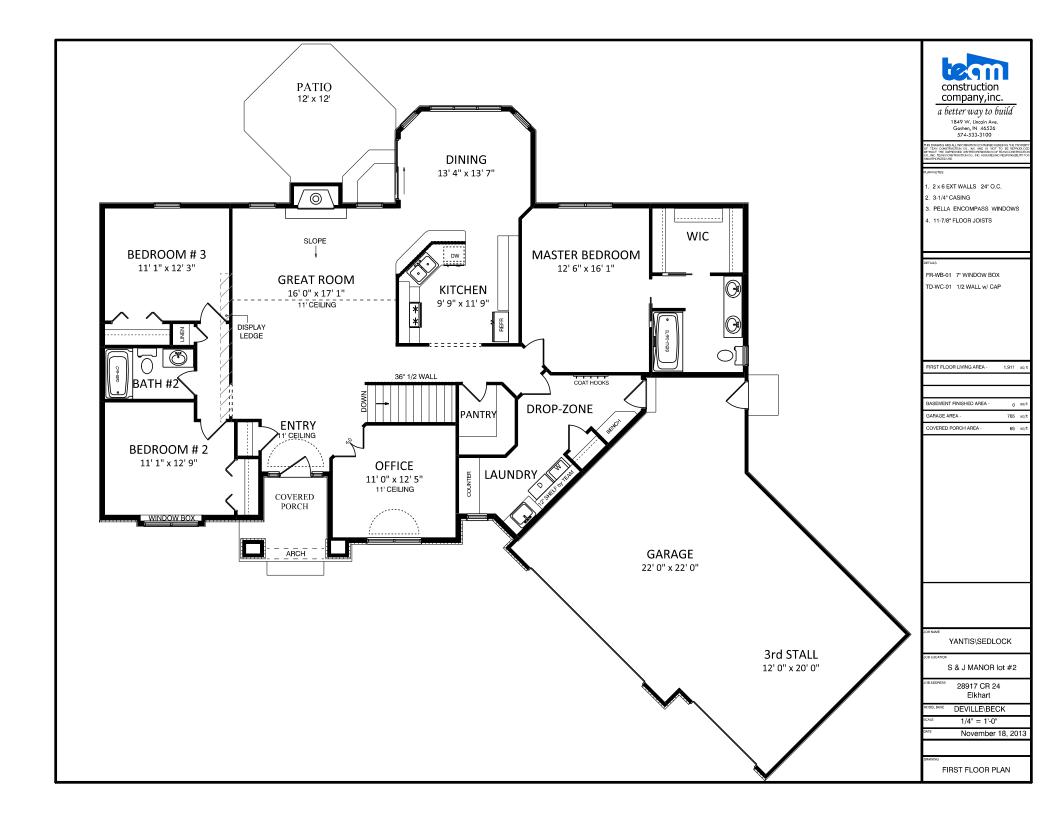

FIRST FLOOR LIVING AREA -

SECOND FLOOR LIVING AREA -0 sqft TOTAL LIVING AREA -0 sqf

0 sqft

0 sq.ft

BASEMENT FINISHED AREA -

GARAGE AREA -0 sqf 0 sqft COVERED PORCH AREA

DECK AREA -0 sqft

BECK, PATRICK & JENNIFER