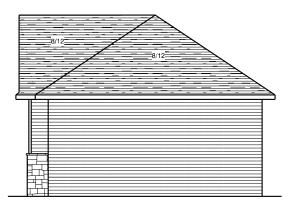

TYPICAL OVERHANGS EAVES: 16" GABLES: 12"

DETAILS

WEAVER (Zack & Christine)

BLOCATION

FIELDSTONE CROSSING lot #164 20148 Deer Path Court

DEVILLE

April 27, 2015

ELEVATIONS