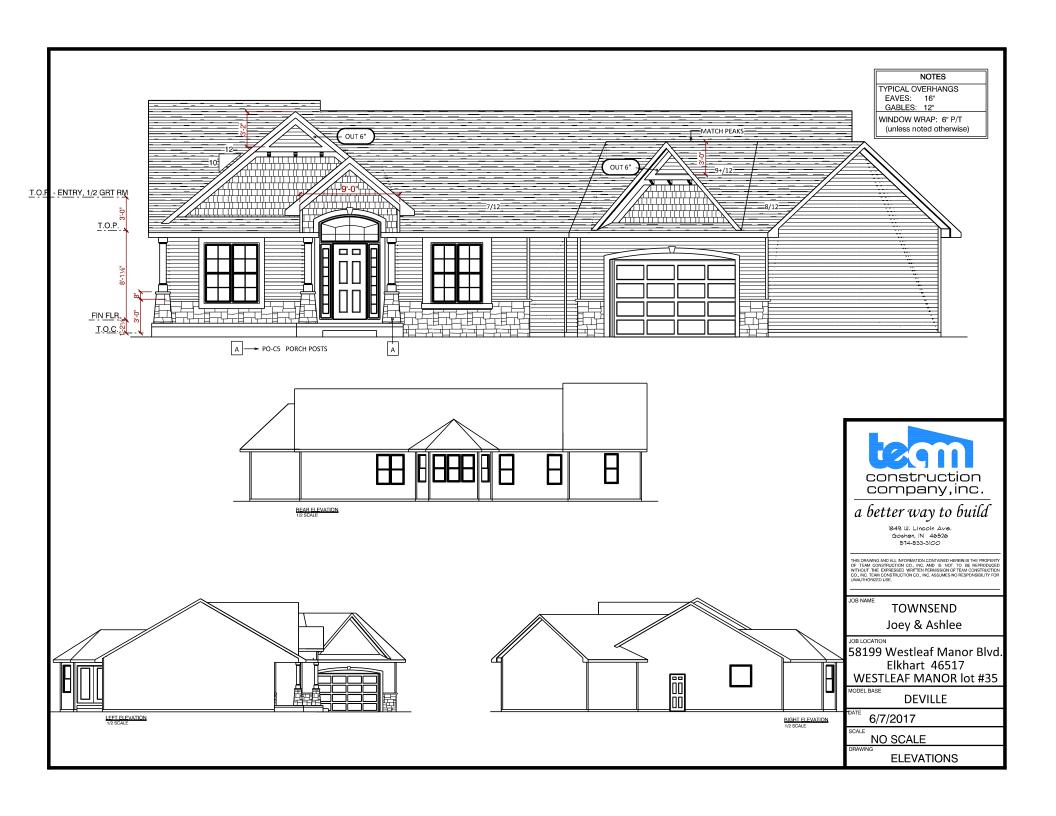

OB LOCATION

WESTLEAF MANOR lot #46

29889 Sommerwood Court

DEVILLE

1/8" = 1'0"

September 15, 2012

FRONT ELEVATION