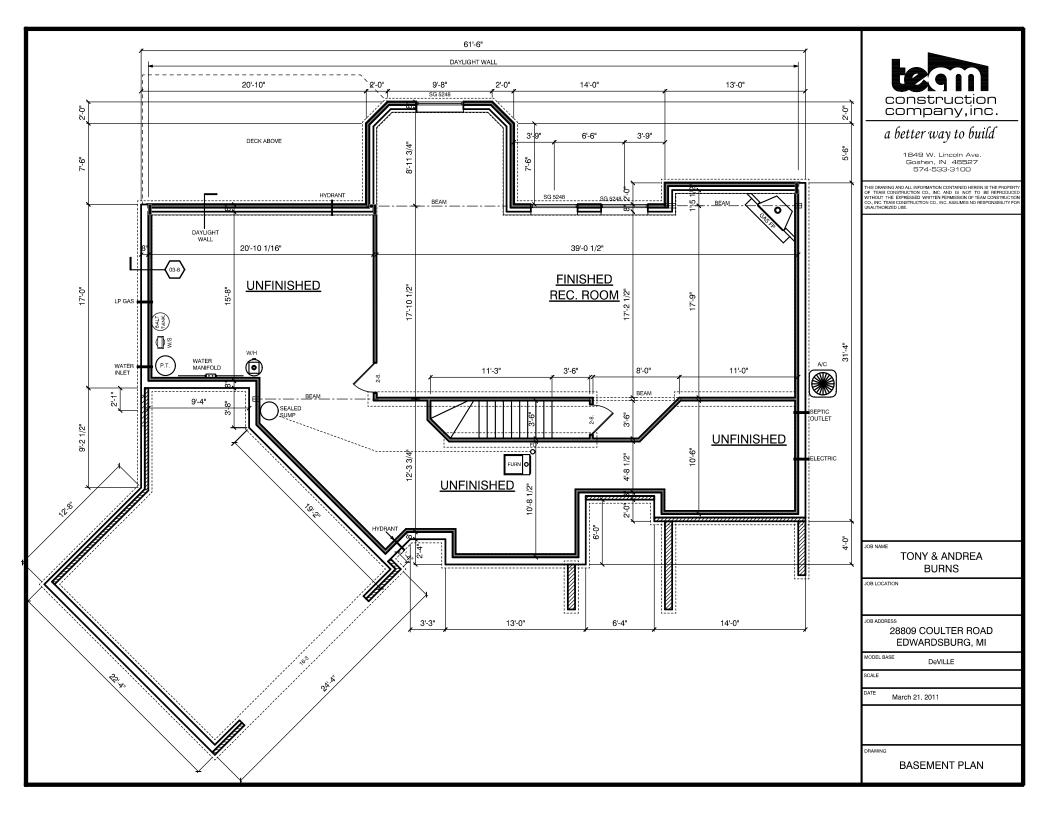

FIRST FLOOR LIVING AREA -

SECOND FLOOR LIVING AREA -0 sqft TOTAL LIVING AREA -0 sqf

0 sqft

0 sq.ft

BASEMENT FINISHED AREA -

GARAGE AREA -0 sqf 0 sqft COVERED PORCH AREA

DECK AREA -0 sqft

BECK, PATRICK & JENNIFER