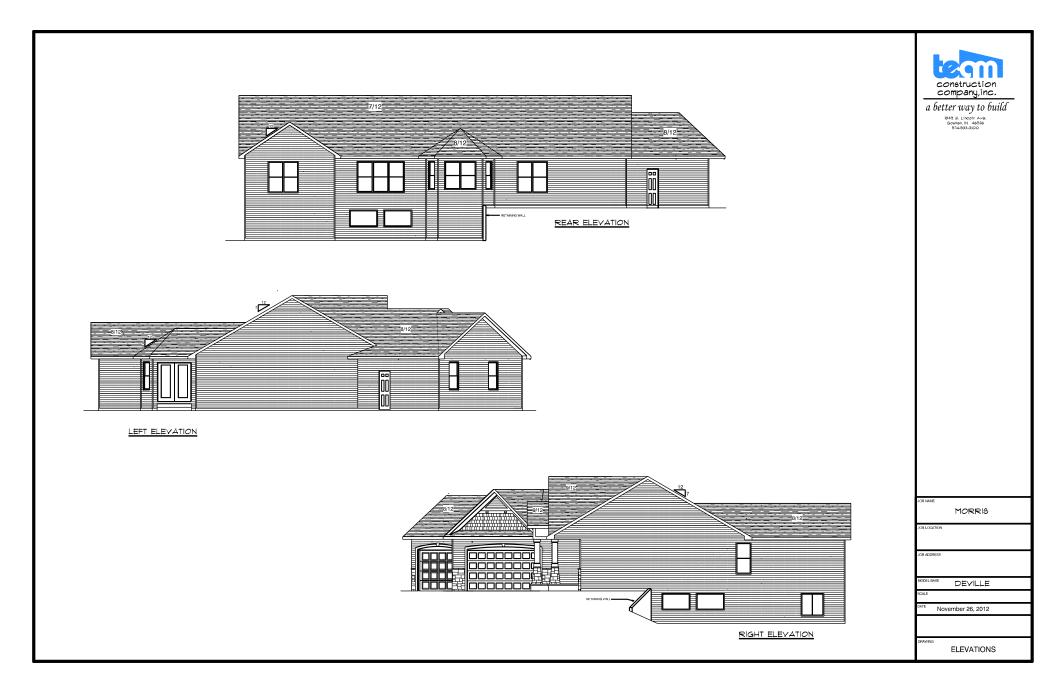

ter way to build

1849 W. Lincoln Avs. Goshen, IN 46526 574-533-3100

THIS DRAWING AND ALL INFORMATION CONTAINED HEREIN IS THE PROPERT OF TEAM CONSTRUCTION CO., INC. AND IS NOT TO BE REPRODUCE WITHOUT THE EXPRESSED WRITTEN PERMISSION OF TEAM CONSTRUCTIC CO., INC. TEAM CONSTRUCTION CO., INC. ASSUMES NO RESPONSIBILITY FO UNAUTHORIZED USE.

FIRST FLOOR LIVING AREA -

SECOND FLOOR LIVING AREA -0 sqft TOTAL LIVING AREA -0 sqf

0 sqft

0 sq.ft

BASEMENT FINISHED AREA -

GARAGE AREA -0 sqf 0 sqft COVERED PORCH AREA

DECK AREA -0 sqft

BECK, PATRICK & JENNIFER

OB LOCATION

WESTLEAF MANOR lot #46

29889 Sommerwood Court

DEVILLE

1/8" = 1'0"

September 15, 2012

FRONT ELEVATION









## The Deville

## as built for Berger

2,131 sf Ranch 3 Bedrooms, 2-1/2 Baths































































construction company, inc. a better way to build 1849 W. Uncoln Ave. Golben, IN 46526 574-533-3100

THIS DRAWING AND ALL INFORMATION CONTAINED HEREIN IS THE PROCEINT OF TEAM CONSTRUCTION CO., INC. AND IS NOT TO BE REPROCUEDED WITHOUT THE ESPRESSED WRITTEN PERWISSION OF TEAM CONSTRUCTION OO , INC. TEAM CONSTRUCTION CO., INC. ASSUMES NO RESPONSIBLITY FOR LYMATHORIZED USE.

TYPICAL OVERHANGS EAVES: 16" GABLES: 12"

DETAILS

WEAVER (Zack & Christine)

BLOCATION

FIELDSTONE CROSSING lot #164 20148 Deer Path Court

DEVILLE

April 27, 2015

ELEVATIONS