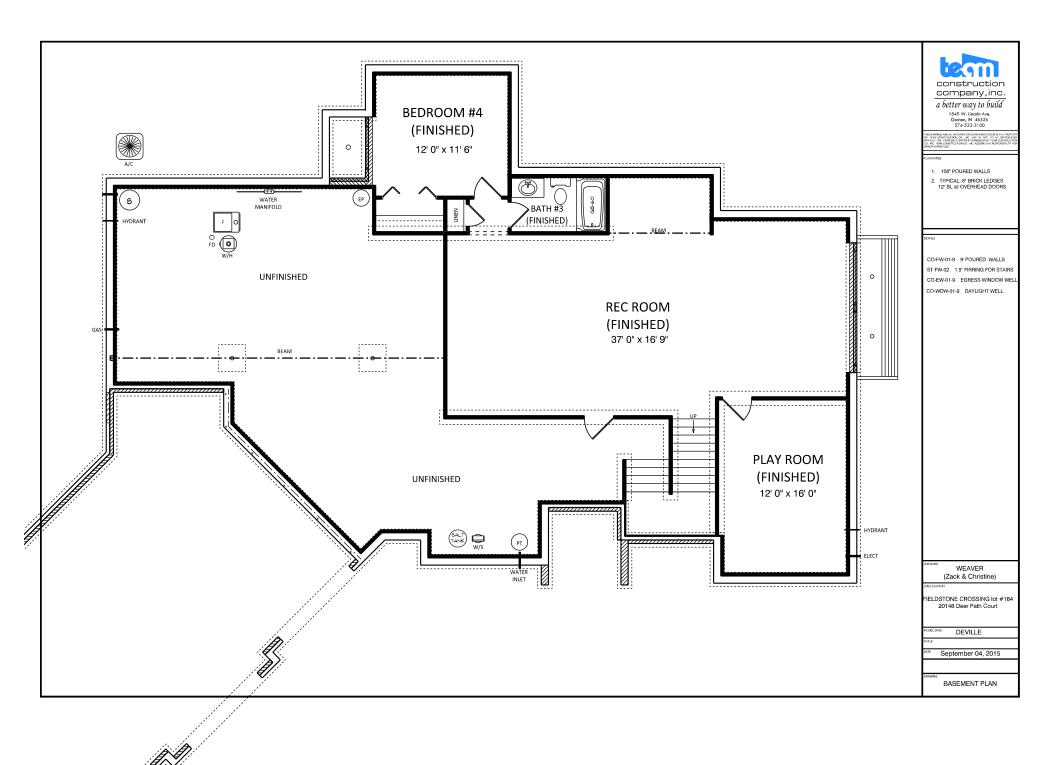

FIRST FLOOR LIVING AREA -

SECOND FLOOR LIVING AREA -0 sqft TOTAL LIVING AREA -0 sqf

0 sqft

0 sq.ft

BASEMENT FINISHED AREA -

GARAGE AREA -0 sqf 0 sqft COVERED PORCH AREA

DECK AREA -0 sqft

BECK, PATRICK & JENNIFER