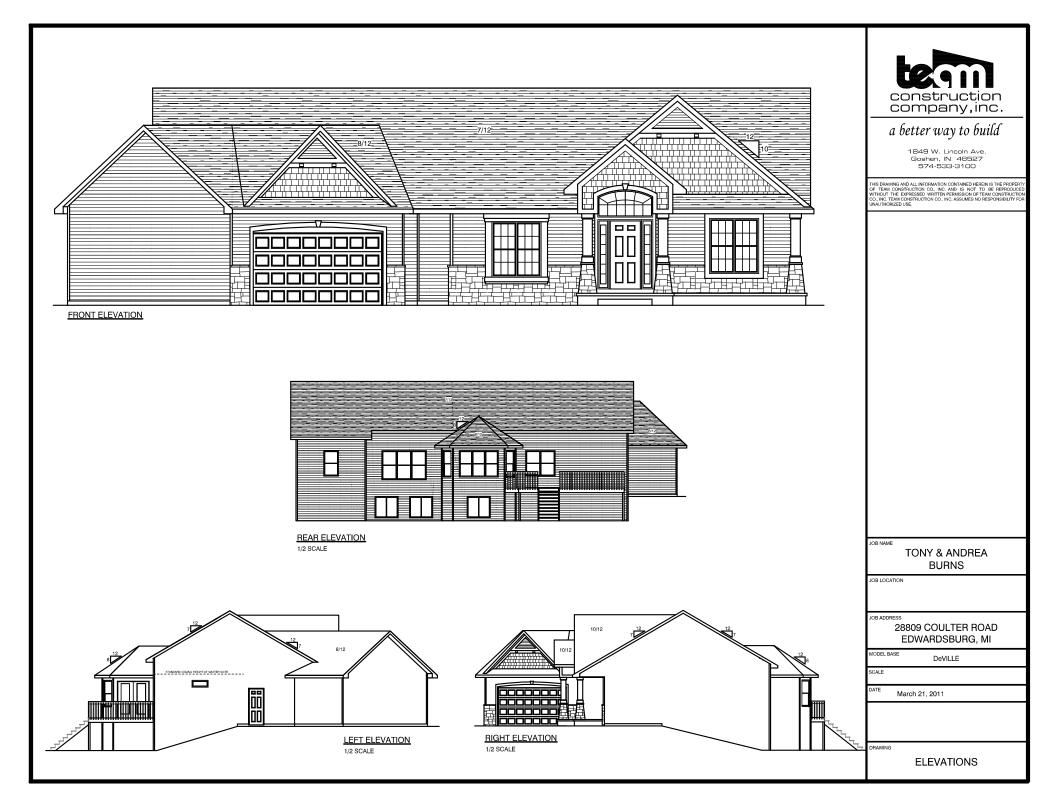

## a better way to build

1849 W. Lincoln Avs. Goshen, IN 46526 574-533-3100

THIS DRAWING AND ALL INFORMATION CONTAINED HEREIN IS THE PROPERT OF TEAM CONSTRUCTION CO., INC. AND IS NOT TO BE REPRODUCE WITHOUT THE EXPRESSED WRITTEN PERMISSION OF TEAM CONSTRUCTIC CO., INC. TEAM CONSTRUCTION CO., INC. ASSUMES NO RESPONSIBILITY FO UNAUTHORIZED USE.

TYPICAL OVERHANGS EAVES: 16" GABLES: 12"

DETAILS

WEAVER (Zack & Christine)

BLOCATION

FIELDSTONE CROSSING lot #164 20148 Deer Path Court

DEVILLE

April 27, 2015

ELEVATIONS