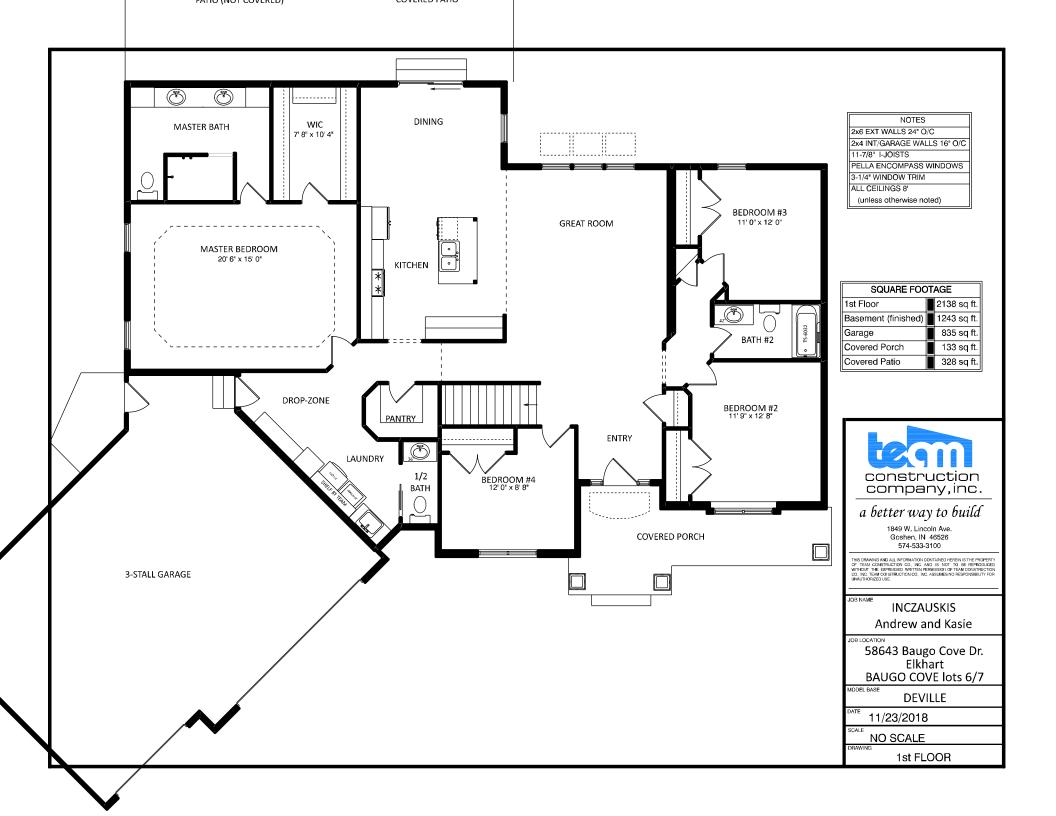

FIRST FLOOR LIVING AREA -

SECOND FLOOR LIVING AREA -0 sqft TOTAL LIVING AREA -0 sqf

0 sqft

0 sq.ft

BASEMENT FINISHED AREA -

GARAGE AREA -0 sqf 0 sqft COVERED PORCH AREA

DECK AREA -0 sqft

BECK, PATRICK & JENNIFER