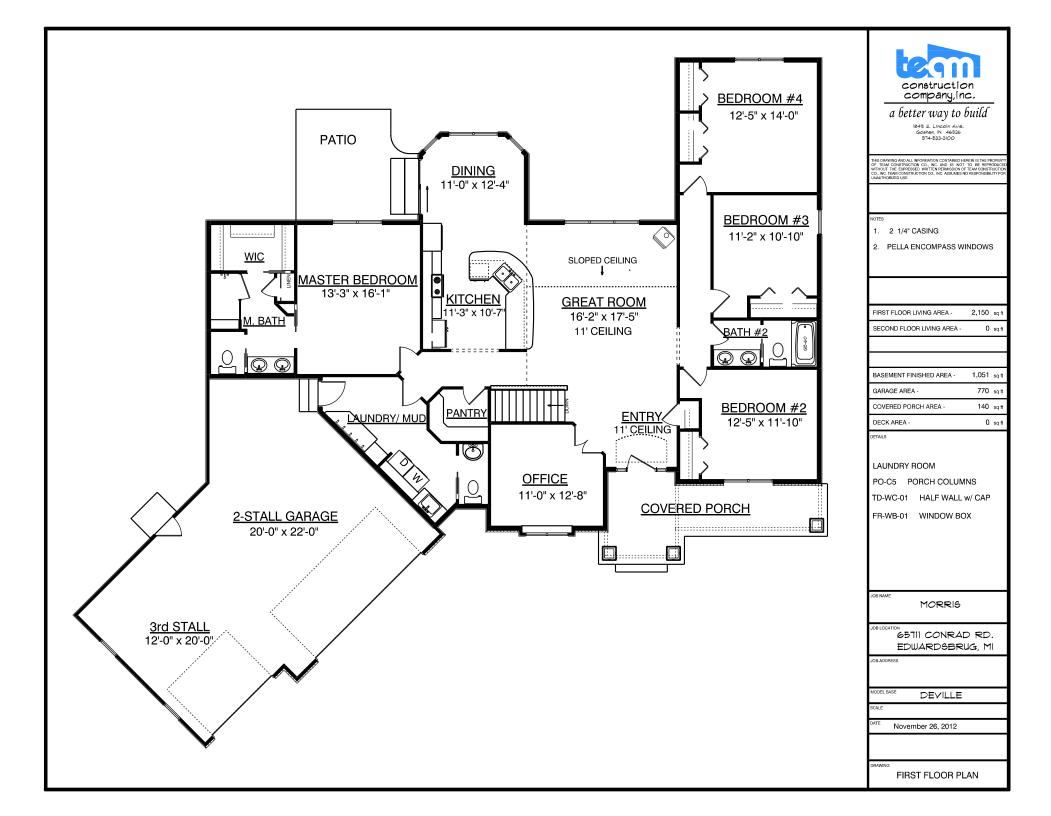

better way to build

1849 W. Lincoln Avs. Goshen, IN 46526 574-533-3100

THIS DRAWING AND ALL INFORMATION CONTAINED HEREIN IS THE PROPERT OF TEAM CONSTRUCTION CO., INC. AND IS NOT TO BE REPRODUCE WITHOUT THE EXPRESSED WRITTEN PERMISSION OF TEAM CONSTRUCTIC CO., INC. TEAM CONSTRUCTION CO., INC. ASSUMES NO RESPONSIBILITY FO UNAUTHORIZED USE.

FIRST FLOOR LIVING AREA -

SECOND FLOOR LIVING AREA -0 sqft TOTAL LIVING AREA -0 sqf

0 sqft

0 sq.ft

BASEMENT FINISHED AREA -

GARAGE AREA -0 sqf 0 sqft COVERED PORCH AREA

DECK AREA -0 sqft

BECK, PATRICK & JENNIFER

OB LOCATION

WESTLEAF MANOR lot #46

29889 Sommerwood Court

DEVILLE

1/8" = 1'0"

September 15, 2012

FRONT ELEVATION









## The Deville

## as built for Berger

2,131 sf Ranch 3 Bedrooms, 2-1/2 Baths































































construction company, inc. a better way to build 1849 W. Uncoln Ave. Golben, IN 46526 574-533-3100

THIS DRAWING AND ALL INFORMATION CONTAINED HEREIN IS THE PROCEINT OF TEAM CONSTRUCTION CO., INC. AND IS NOT TO BE REPROCUEDED WITHOUT THE ESPRESSED WRITTEN PERWISSION OF TEAM CONSTRUCTION OO , INC. TEAM CONSTRUCTION CO., INC. ASSUMES NO RESPONSIBLITY FOR LYMATHORIZED USE.

TYPICAL OVERHANGS EAVES: 16" GABLES: 12"

DETAILS

WEAVER (Zack & Christine)

BLOCATION

FIELDSTONE CROSSING lot #164 20148 Deer Path Court

DEVILLE

April 27, 2015

ELEVATIONS