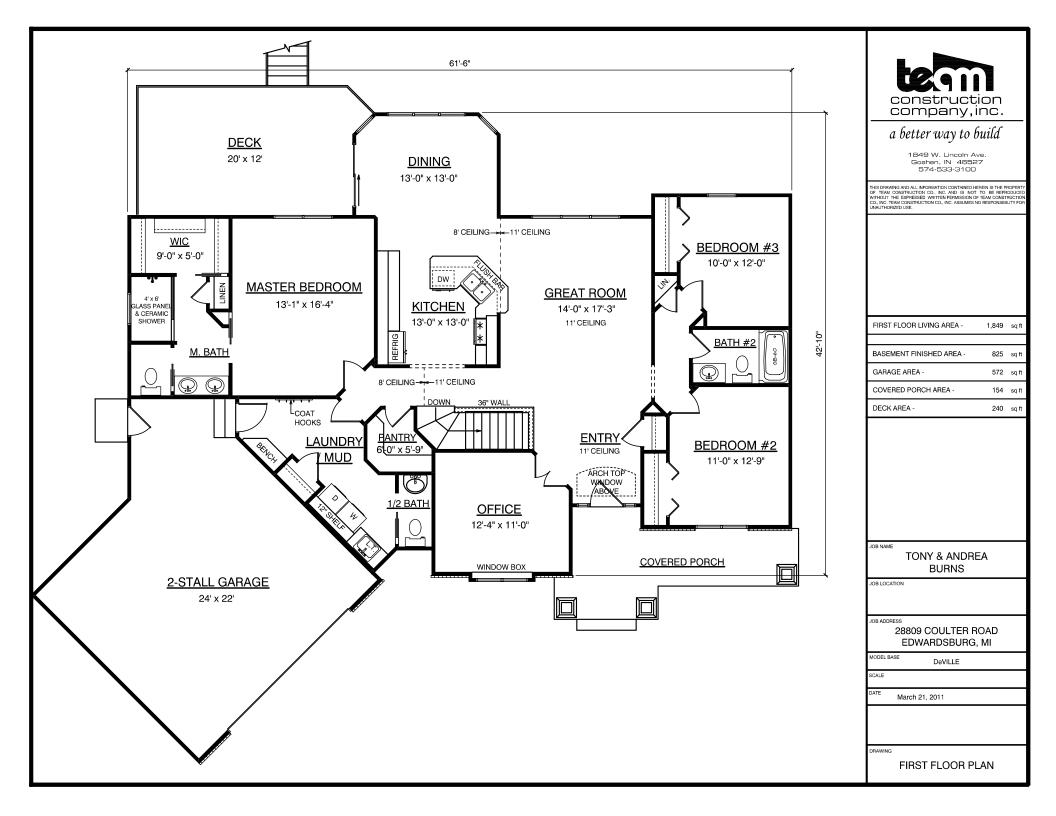

## a better way to build

1849 W. Lincoln Avs. Goshen, IN 46526 574-533-3100

THIS DRAWING AND ALL INFORMATION CONTAINED HEREIN IS THE PROPERT OF TEAM CONSTRUCTION CO., INC. AND IS NOT TO BE REPRODUCE WITHOUT THE EXPRESSED WRITTEN PERMISSION OF TEAM CONSTRUCTIC CO., INC. TEAM CONSTRUCTION CO., INC. ASSUMES NO RESPONSIBILITY FO UNAUTHORIZED USE.

TYPICAL OVERHANGS EAVES: 16" GABLES: 12"

DETAILS

WEAVER (Zack & Christine)

BLOCATION

FIELDSTONE CROSSING lot #164 20148 Deer Path Court

DEVILLE

April 27, 2015

ELEVATIONS