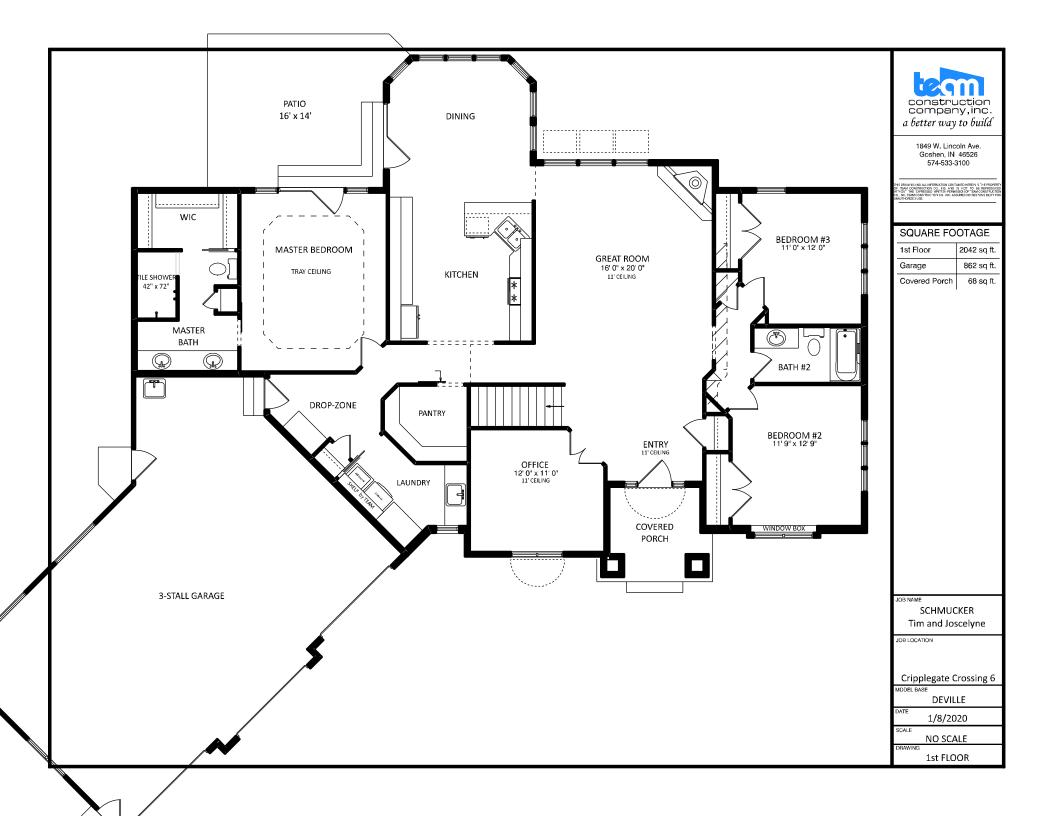

build

1849 W. Lincoln Avs. Goshen, IN 46526 574-533-3100

THIS DRAWING AND ALL INFORMATION CONTAINED HEREIN IS THE PROPERT OF TEAM CONSTRUCTION CO., INC. AND IS NOT TO BE REPRODUCE WITHOUT THE EXPRESSED WRITTEN PERMISSION OF TEAM CONSTRUCTIC CO., INC. TEAM CONSTRUCTION CO., INC. ASSUMES NO RESPONSIBILITY FO UNAUTHORIZED USE.

FIRST FLOOR LIVING AREA -

SECOND FLOOR LIVING AREA -0 sqft TOTAL LIVING AREA -0 sqf

0 sqft

0 sq.ft

BASEMENT FINISHED AREA -

GARAGE AREA -0 sqf 0 sqft COVERED PORCH AREA

DECK AREA -0 sqft

BECK, PATRICK & JENNIFER

OB LOCATION

WESTLEAF MANOR lot #46

29889 Sommerwood Court

DEVILLE

1/8" = 1'0"

September 15, 2012

FRONT ELEVATION









## The Deville

## as built for Berger

2,131 sf Ranch 3 Bedrooms, 2-1/2 Baths































































construction company, inc. a better way to build 1849 W. Uncoln Ave. Golben, IN 46526 574-533-3100

THIS DRAWING AND ALL INFORMATION CONTAINED HEREIN IS THE PROCEINT OF TEAM CONSTRUCTION CO., INC. AND IS NOT TO BE REPROCUEDED WITHOUT THE ESPRESSED WRITTEN PERWISSION OF TEAM CONSTRUCTION OO , INC. TEAM CONSTRUCTION CO., INC. ASSUMES NO RESPONSIBLITY FOR LYMATHORIZED USE.

TYPICAL OVERHANGS EAVES: 16" GABLES: 12"

DETAILS

WEAVER (Zack & Christine)

BLOCATION

FIELDSTONE CROSSING lot #164 20148 Deer Path Court

DEVILLE

April 27, 2015

ELEVATIONS