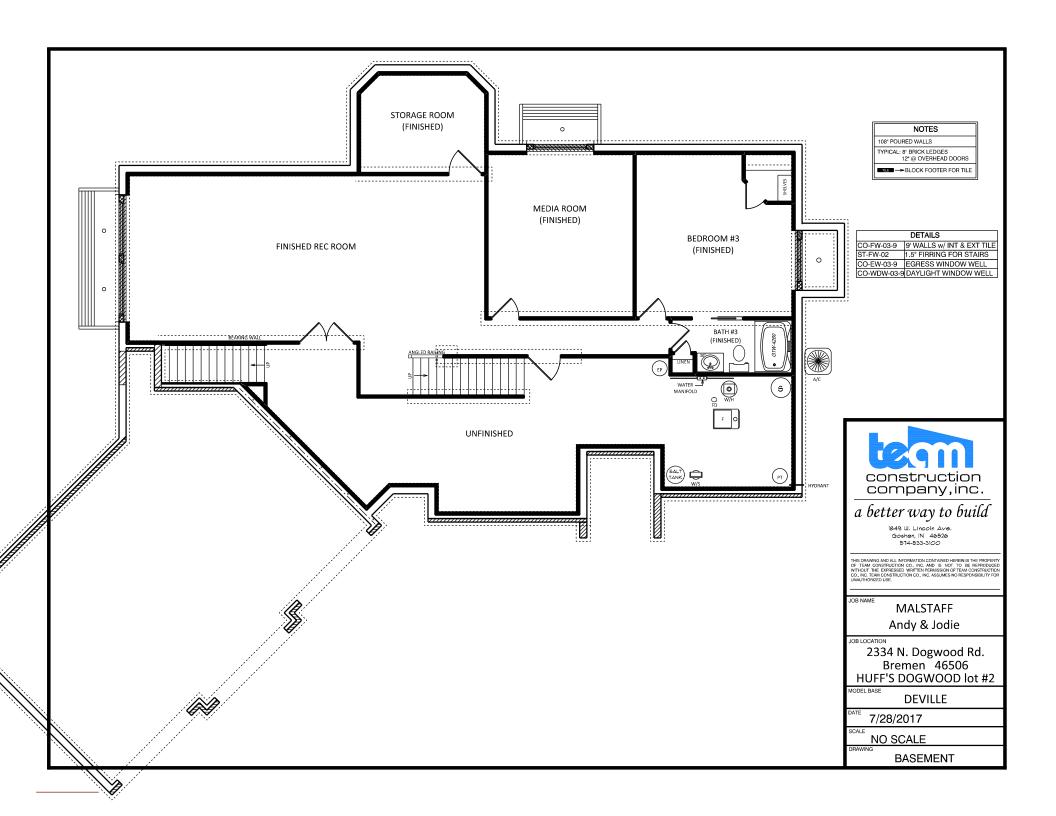

## a better way to build

1849 W. Lincoln Avs. Goshen, IN 46526 574-533-3100

THIS DRAWING AND ALL INFORMATION CONTAINED HEREIN IS THE PROPERT OF TEAM CONSTRUCTION CO., INC. AND IS NOT TO BE REPRODUCE WITHOUT THE EXPRESSED WRITTEN PERMISSION OF TEAM CONSTRUCTIC CO., INC. TEAM CONSTRUCTION CO., INC. ASSUMES NO RESPONSIBILITY FO UNAUTHORIZED USE.

FIRST FLOOR LIVING AREA -

SECOND FLOOR LIVING AREA -0 sqft TOTAL LIVING AREA -0 sqf

0 sqft

0 sq.ft

BASEMENT FINISHED AREA -

GARAGE AREA -0 sqf 0 sqft COVERED PORCH AREA

DECK AREA -0 sqft

BECK, PATRICK & JENNIFER

OB LOCATION

WESTLEAF MANOR lot #46

29889 Sommerwood Court

DEVILLE

1/8" = 1'0"

September 15, 2012

FRONT ELEVATION









## The Deville

## as built for Berger

2,131 sf Ranch 3 Bedrooms, 2-1/2 Baths































































construction company, inc. a better way to build 1849 W. Uncoln Ave. Golben, IN 46526 574-533-3100

THIS DRAWING AND ALL INFORMATION CONTAINED HEREIN IS THE PROCEINT OF TEAM CONSTRUCTION CO., INC. AND IS NOT TO BE REPROCUEDED WITHOUT THE ESPRESSED WRITTEN PERWISSION OF TEAM CONSTRUCTION OO , INC. TEAM CONSTRUCTION CO., INC. ASSUMES NO RESPONSIBLITY FOR LYMATHORIZED USE.

TYPICAL OVERHANGS EAVES: 16" GABLES: 12"

DETAILS

WEAVER (Zack & Christine)

BLOCATION

FIELDSTONE CROSSING lot #164 20148 Deer Path Court

DEVILLE

April 27, 2015

ELEVATIONS