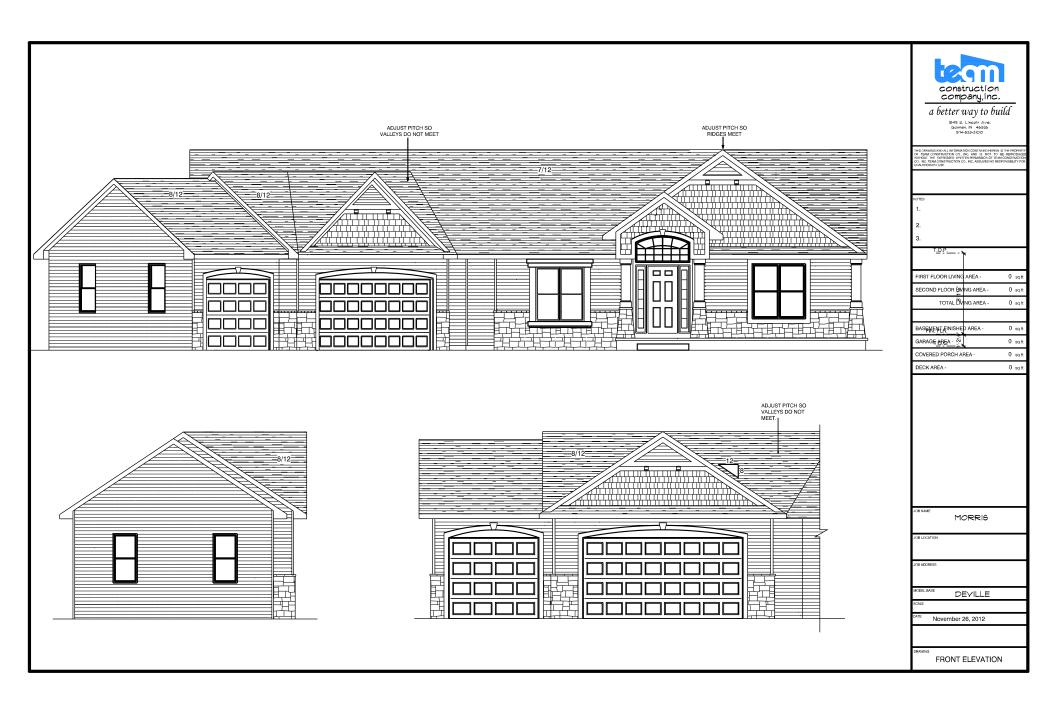

OB LOCATION

WESTLEAF MANOR lot #46

29889 Sommerwood Court

DEVILLE

1/8" = 1'0"

September 15, 2012

FRONT ELEVATION