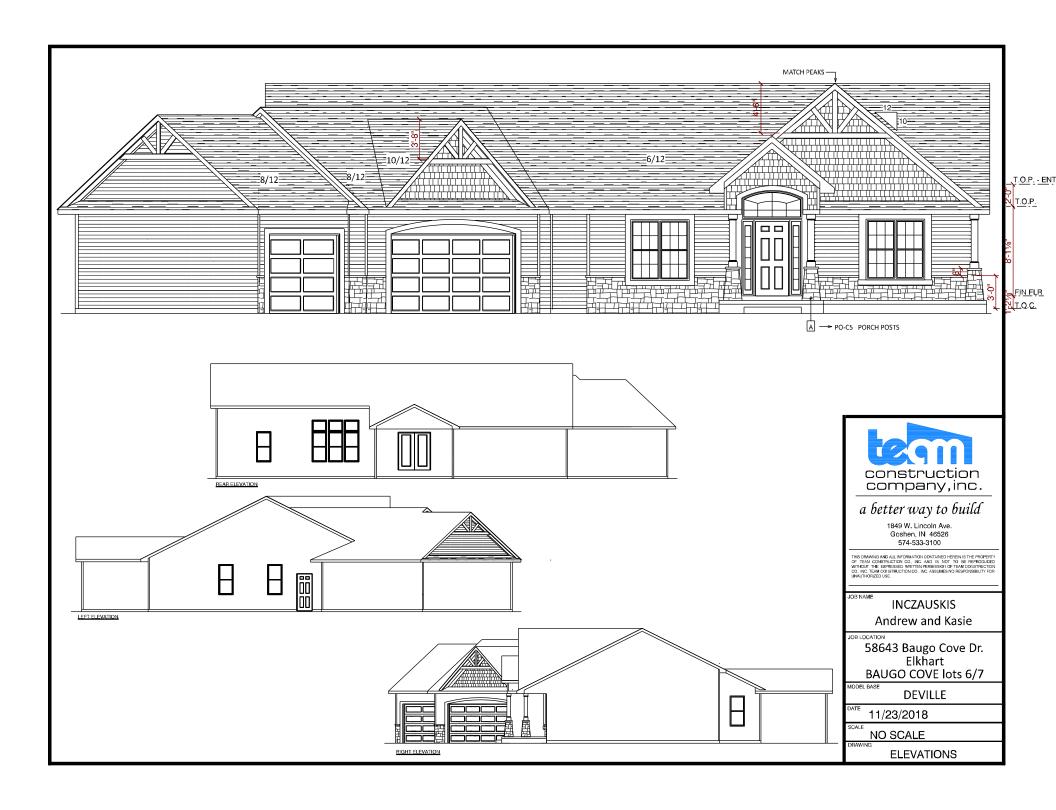

OB LOCATION

WESTLEAF MANOR lot #46

29889 Sommerwood Court

DEVILLE

1/8" = 1'0"

September 15, 2012

FRONT ELEVATION