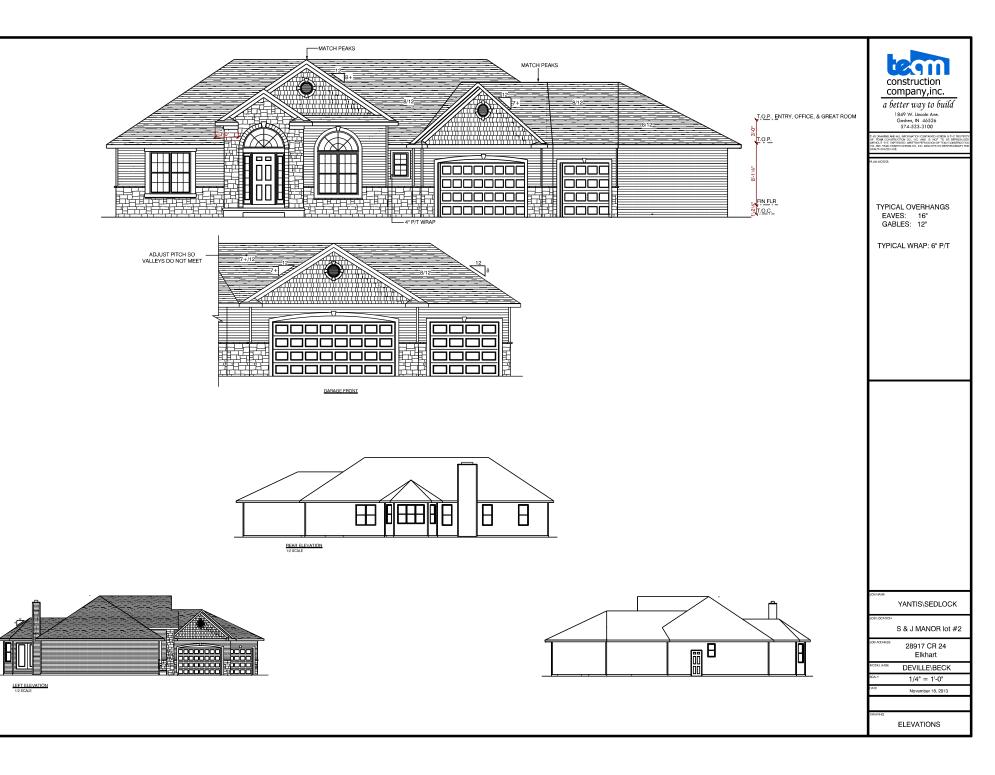

TYPICAL OVERHANGS EAVES: 16" GABLES: 12"

DETAILS

WEAVER (Zack & Christine)

BLOCATION

FIELDSTONE CROSSING lot #164 20148 Deer Path Court

DEVILLE

April 27, 2015

ELEVATIONS