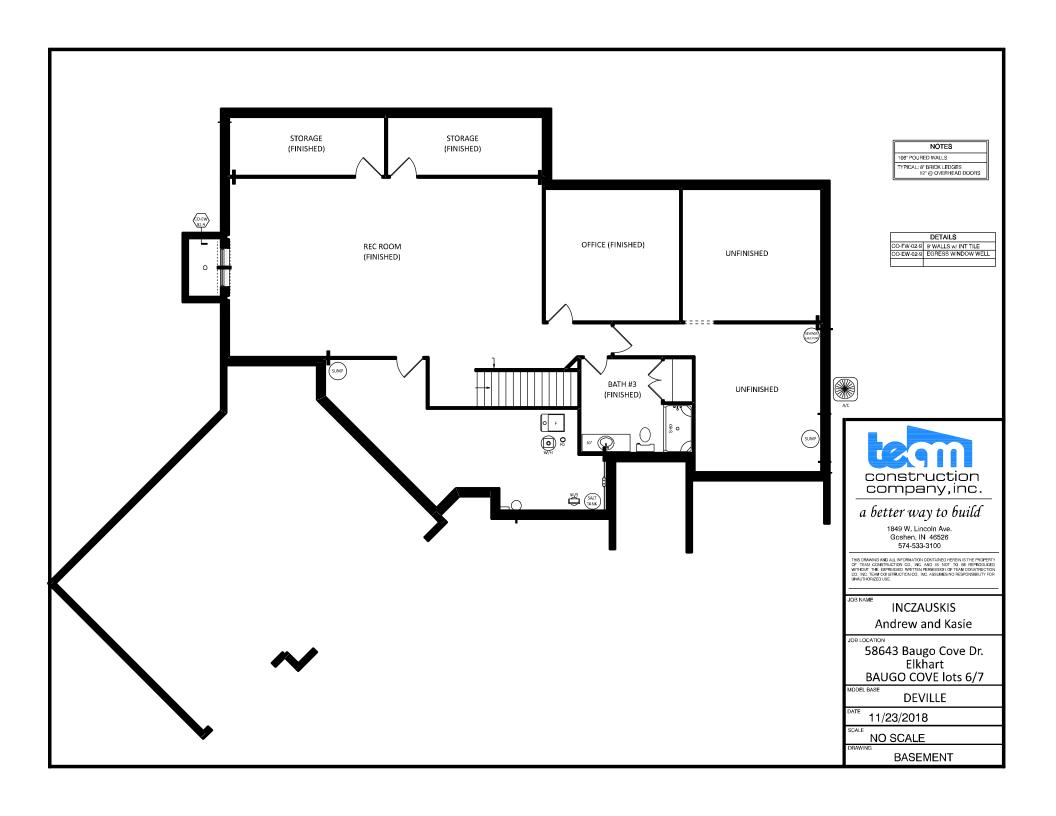

## a better way to build

1849 W. Lincoln Avs. Goshen, IN 46526 574-533-3100

THIS DRAWING AND ALL INFORMATION CONTAINED HEREIN IS THE PROPERT OF TEAM CONSTRUCTION CO., INC. AND IS NOT TO BE REPRODUCE WITHOUT THE EXPRESSED WRITTEN PERMISSION OF TEAM CONSTRUCTIC CO., INC. TEAM CONSTRUCTION CO., INC. ASSUMES NO RESPONSIBILITY FO UNAUTHORIZED USE.

FIRST FLOOR LIVING AREA -

SECOND FLOOR LIVING AREA -0 sqft TOTAL LIVING AREA -0 sqf

0 sqft

0 sq.ft

BASEMENT FINISHED AREA -

GARAGE AREA -0 sqf 0 sqft COVERED PORCH AREA

DECK AREA -0 sqft

BECK, PATRICK & JENNIFER

OB LOCATION

WESTLEAF MANOR lot #46

29889 Sommerwood Court

DEVILLE

1/8" = 1'0"

September 15, 2012

FRONT ELEVATION









## The Deville

## as built for Berger

2,131 sf Ranch 3 Bedrooms, 2-1/2 Baths































































construction company, inc. a better way to build 1849 W. Uncoln Ave. Golben, IN 46526 574-533-3100

THIS DRAWING AND ALL INFORMATION CONTAINED HEREIN IS THE PROCEINT OF TEAM CONSTRUCTION CO., INC. AND IS NOT TO BE REPROCUEDED WITHOUT THE ESPRESSED WRITTEN PERWISSION OF TEAM CONSTRUCTION OO , INC. TEAM CONSTRUCTION CO., INC. ASSUMES NO RESPONSIBLITY FOR LYMATHORIZED USE.

TYPICAL OVERHANGS EAVES: 16" GABLES: 12"

DETAILS

WEAVER (Zack & Christine)

BLOCATION

FIELDSTONE CROSSING lot #164 20148 Deer Path Court

DEVILLE

April 27, 2015

ELEVATIONS