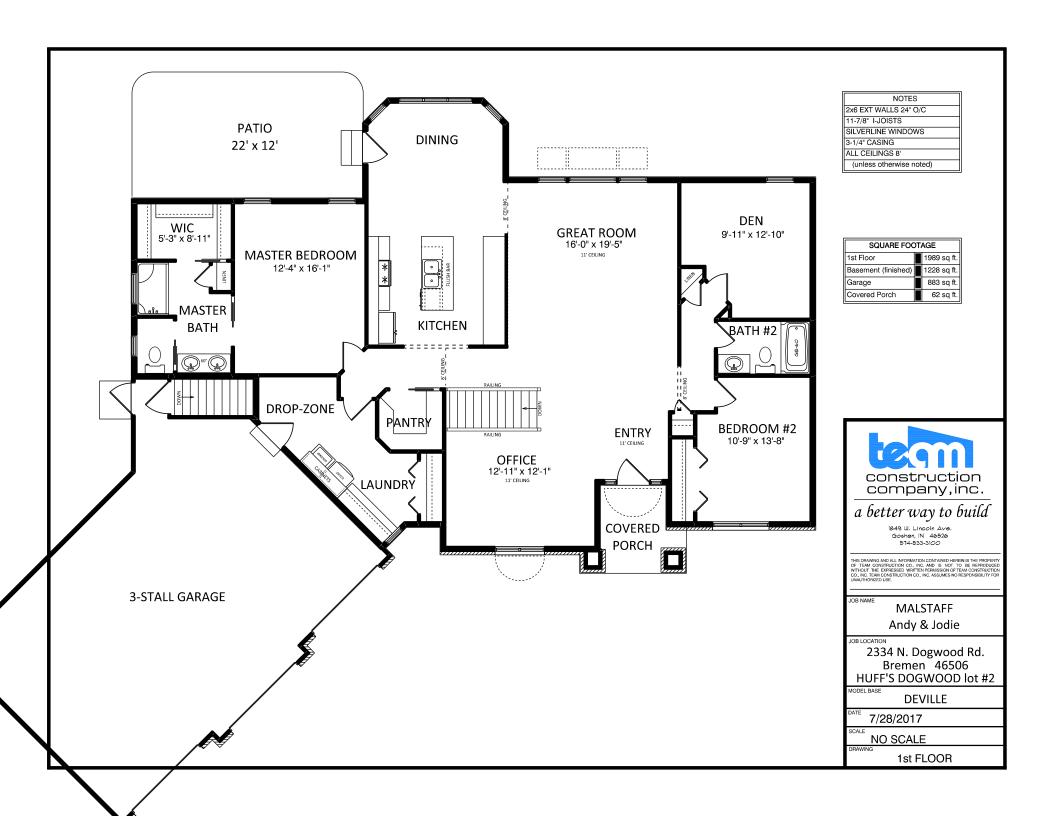

## a better way to build

1849 W. Lincoln Avs. Goshen, IN 46526 574-533-3100

THIS DRAWING AND ALL INFORMATION CONTAINED HEREIN IS THE PROPERT OF TEAM CONSTRUCTION CO., INC. AND IS NOT TO BE REPRODUCE WITHOUT THE EXPRESSED WRITTEN PERMISSION OF TEAM CONSTRUCTIC CO., INC. TEAM CONSTRUCTION CO., INC. ASSUMES NO RESPONSIBILITY FO UNAUTHORIZED USE.

FIRST FLOOR LIVING AREA -

SECOND FLOOR LIVING AREA -0 sqft TOTAL LIVING AREA -0 sqf

0 sqft

0 sq.ft

BASEMENT FINISHED AREA -

GARAGE AREA -0 sqf 0 sqft COVERED PORCH AREA

DECK AREA -0 sqft

BECK, PATRICK & JENNIFER

OB LOCATION

WESTLEAF MANOR lot #46

29889 Sommerwood Court

DEVILLE

1/8" = 1'0"

September 15, 2012

FRONT ELEVATION









## The Deville

## as built for Berger

2,131 sf Ranch 3 Bedrooms, 2-1/2 Baths































































construction company, inc. a better way to build 1849 W. Uncoln Ave. Golben, IN 46526 574-533-3100

THIS DRAWING AND ALL INFORMATION CONTAINED HEREIN IS THE PROCEINT OF TEAM CONSTRUCTION CO., INC. AND IS NOT TO BE REPROCUEDED WITHOUT THE ESPRESSED WRITTEN PERWISSION OF TEAM CONSTRUCTION OO , INC. TEAM CONSTRUCTION CO., INC. ASSUMES NO RESPONSIBLITY FOR LYMATHORIZED USE.

TYPICAL OVERHANGS EAVES: 16" GABLES: 12"

DETAILS

WEAVER (Zack & Christine)

BLOCATION

FIELDSTONE CROSSING lot #164 20148 Deer Path Court

DEVILLE

April 27, 2015

ELEVATIONS