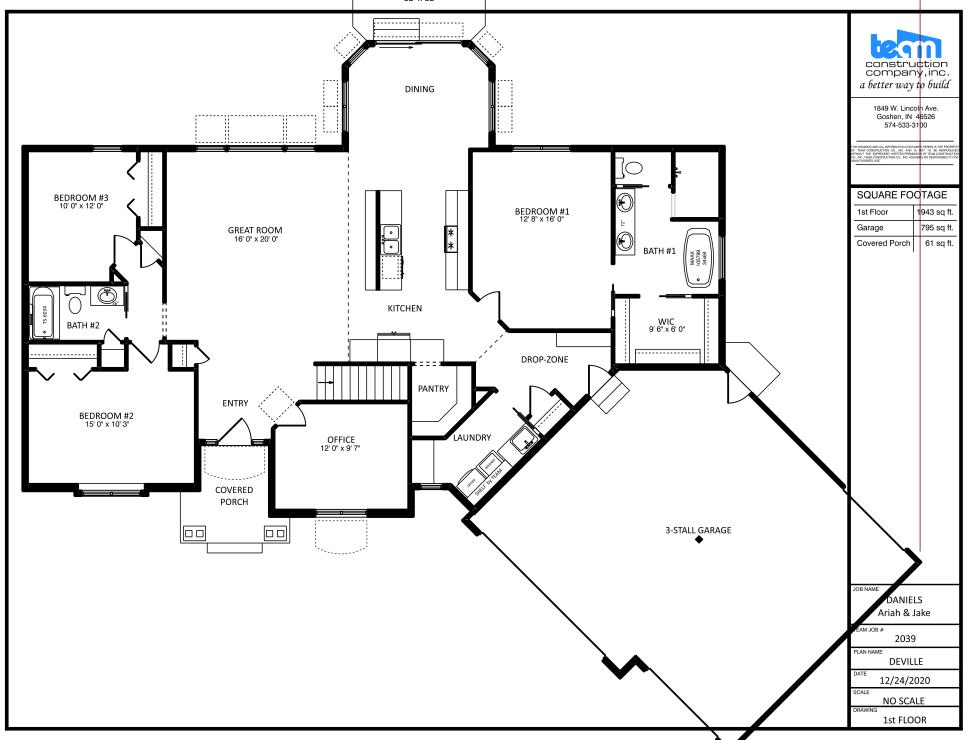

FIRST FLOOR LIVING AREA -

SECOND FLOOR LIVING AREA -0 sqft TOTAL LIVING AREA -0 sqf

0 sqft

0 sq.ft

BASEMENT FINISHED AREA -

GARAGE AREA -0 sqf 0 sqft COVERED PORCH AREA

DECK AREA -0 sqft

BECK, PATRICK & JENNIFER