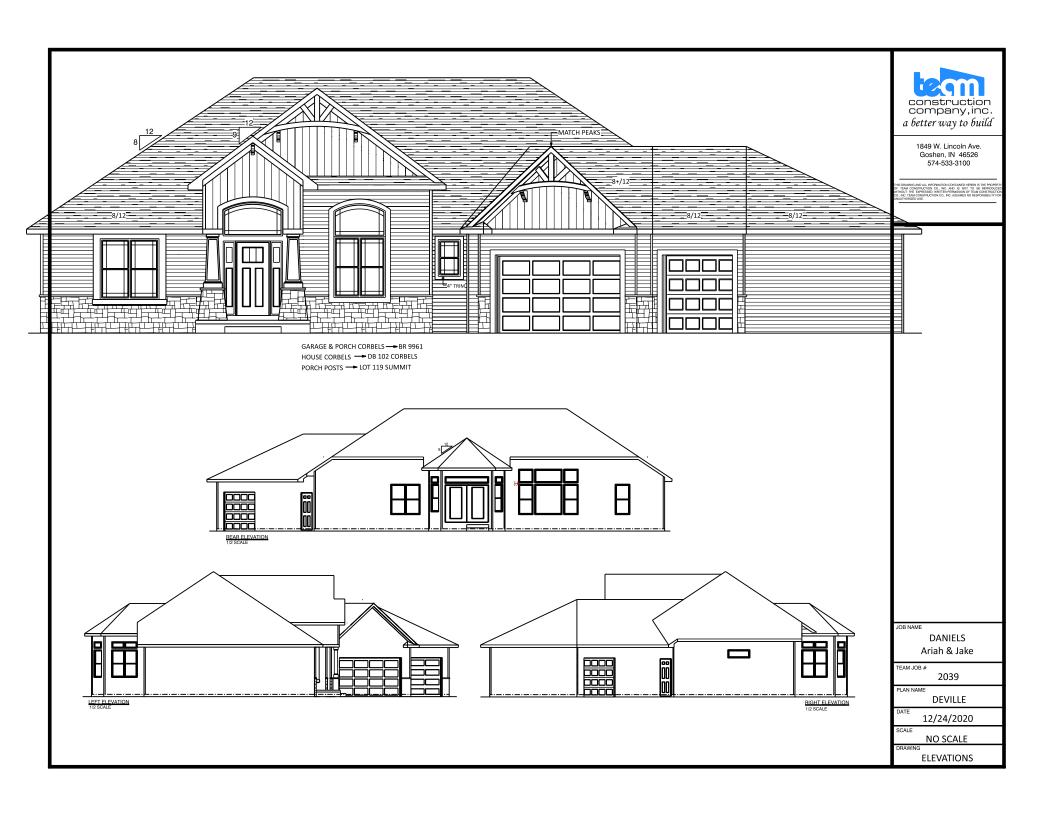

OB LOCATION

WESTLEAF MANOR lot #46

29889 Sommerwood Court

DEVILLE

1/8" = 1'0"

September 15, 2012

FRONT ELEVATION

TYPICAL OVERHANGS EAVES: 16" GABLES: 12"

DETAILS

WEAVER (Zack & Christine)

BLOCATION

FIELDSTONE CROSSING lot #164 20148 Deer Path Court

DEVILLE

April 27, 2015

ELEVATIONS