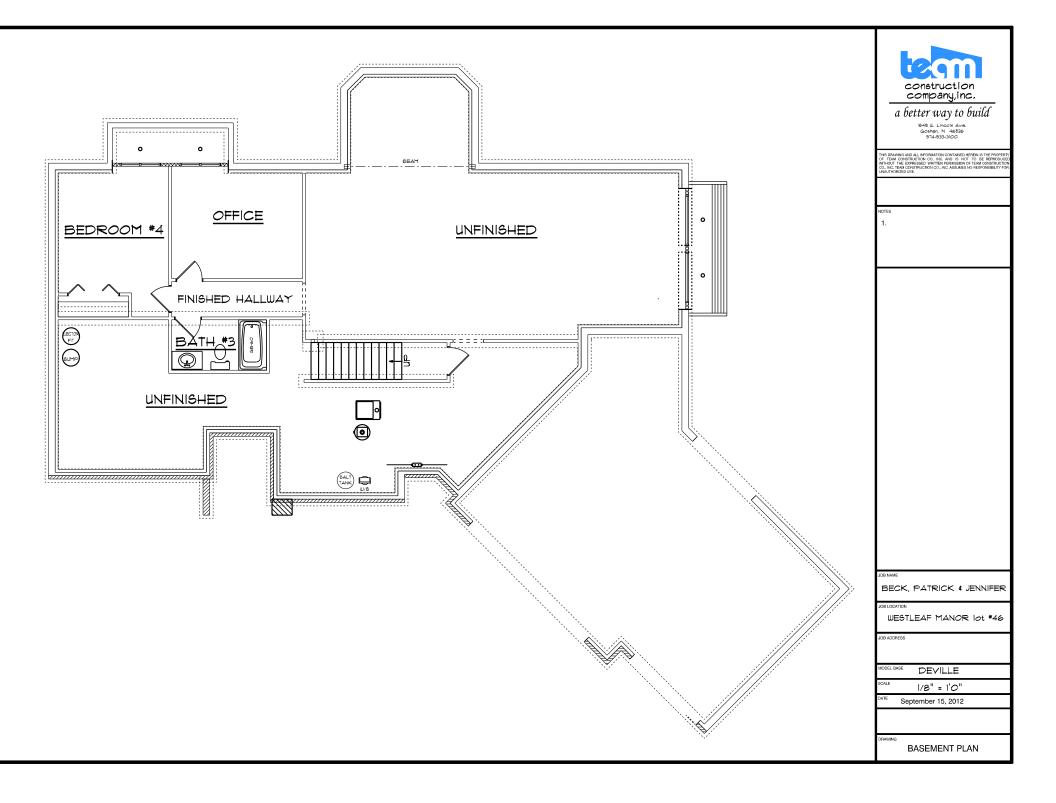

FIRST FLOOR LIVING AREA -

SECOND FLOOR LIVING AREA -0 sqft TOTAL LIVING AREA -0 sqf

0 sqft

0 sq.ft

BASEMENT FINISHED AREA -

GARAGE AREA -0 sqf 0 sqft COVERED PORCH AREA

DECK AREA -0 sqft

BECK, PATRICK & JENNIFER