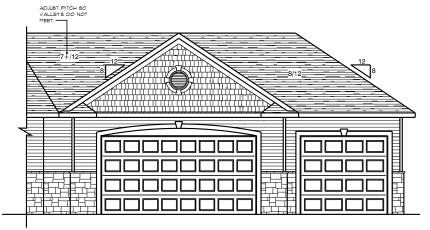

OB LOCATION

WESTLEAF MANOR lot #46

29889 Sommerwood Court

DEVILLE

1/8" = 1'0"

September 15, 2012

FRONT ELEVATION