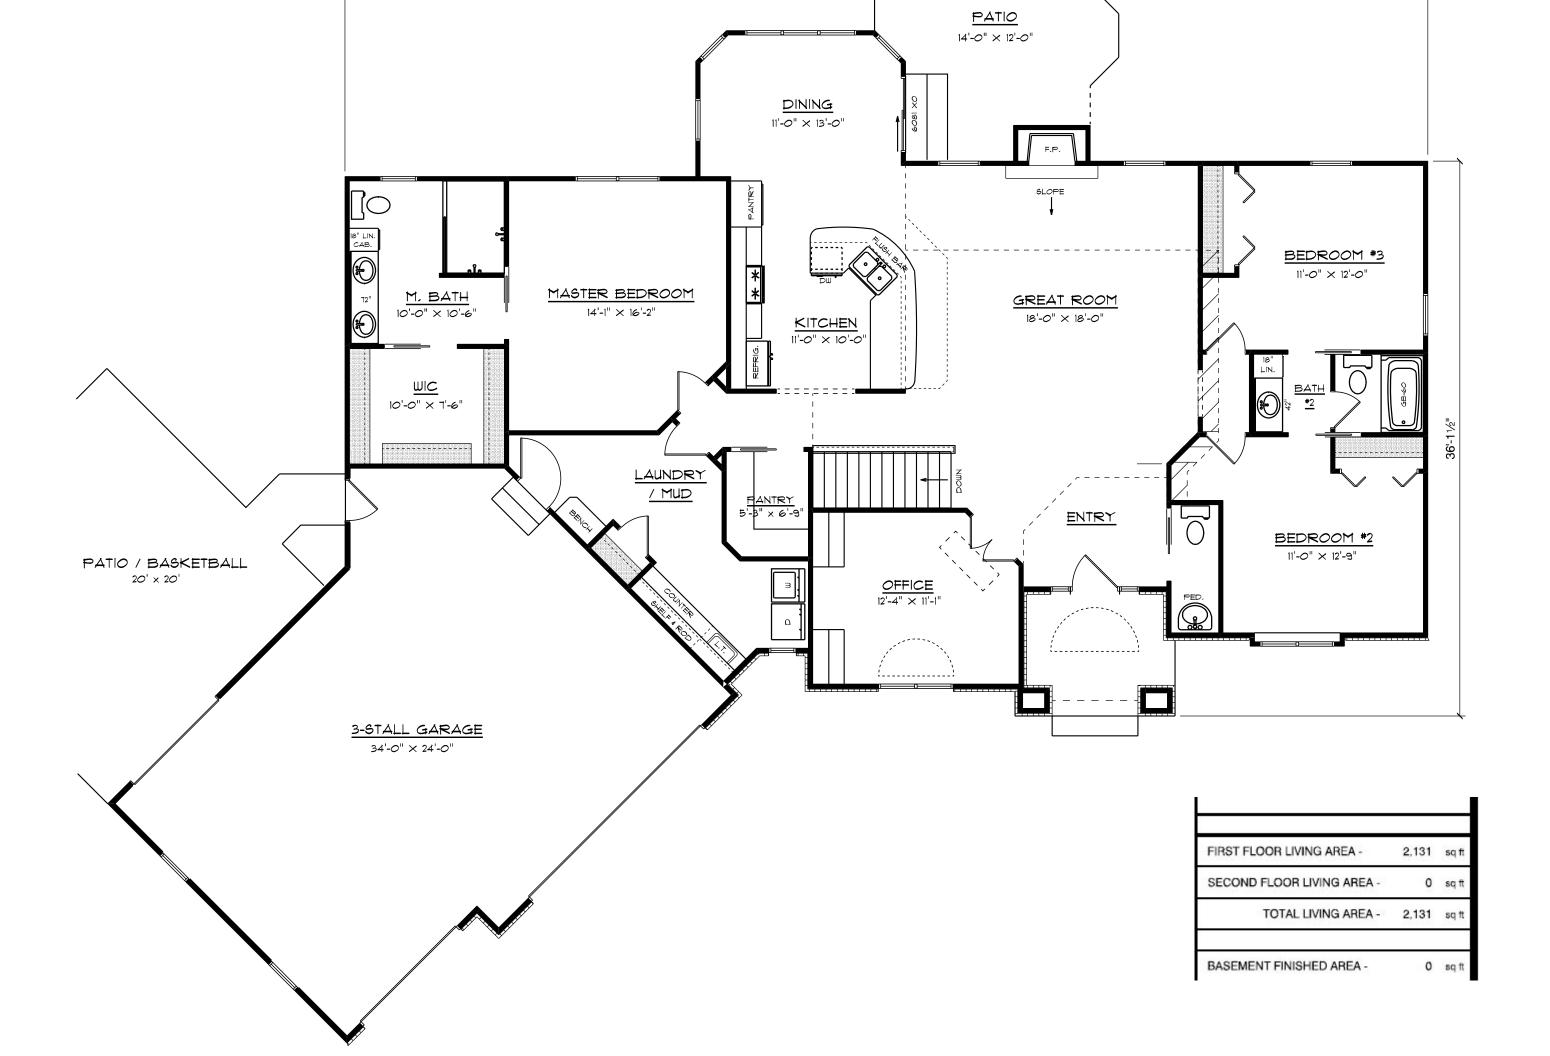

FIRST FLOOR LIVING AREA -

SECOND FLOOR LIVING AREA -0 sqft TOTAL LIVING AREA -0 sqf

0 sqft

0 sq.ft

BASEMENT FINISHED AREA -

GARAGE AREA -0 sqf 0 sqft COVERED PORCH AREA

DECK AREA -0 sqft

BECK, PATRICK & JENNIFER