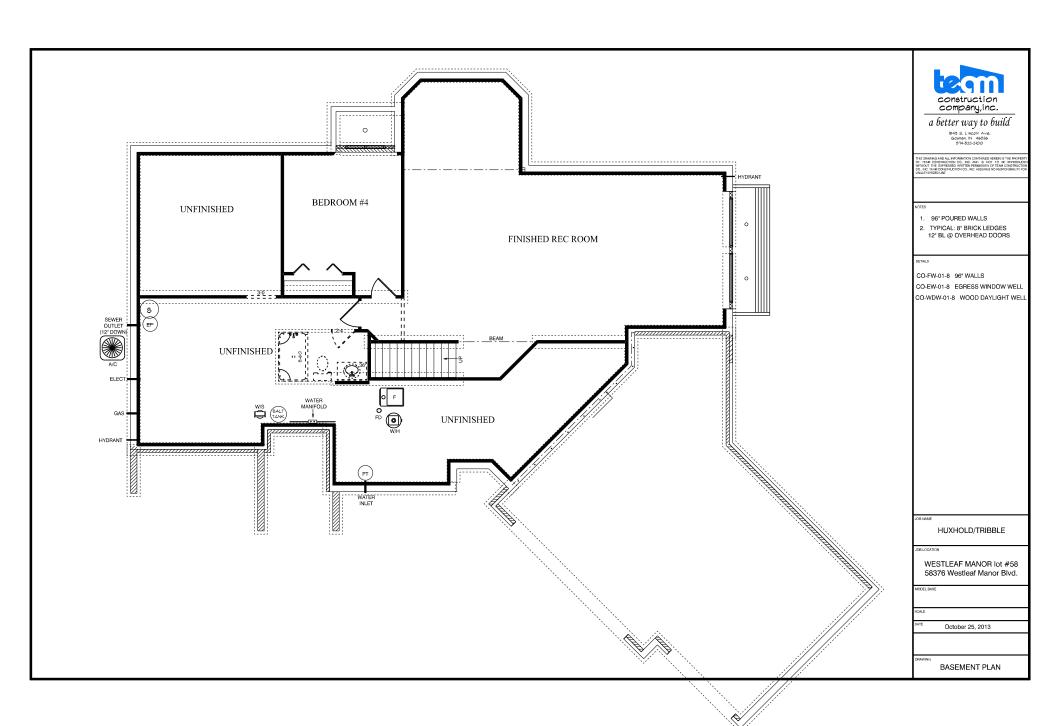

FIRST FLOOR LIVING AREA -

SECOND FLOOR LIVING AREA -0 sqft TOTAL LIVING AREA -0 sqf

0 sqft

0 sq.ft

BASEMENT FINISHED AREA -

GARAGE AREA -0 sqf 0 sqft COVERED PORCH AREA

DECK AREA -0 sqft

BECK, PATRICK & JENNIFER