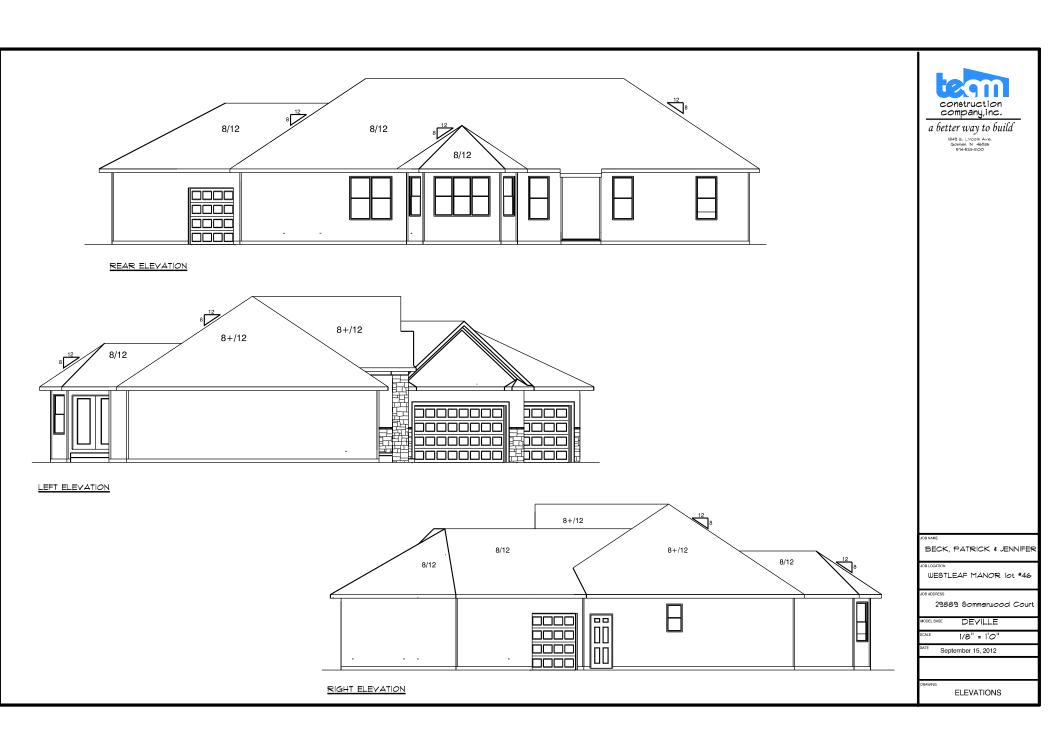

FIRST FLOOR LIVING AREA -

SECOND FLOOR LIVING AREA -0 sqft TOTAL LIVING AREA -0 sqf

0 sqft

0 sq.ft

BASEMENT FINISHED AREA -

GARAGE AREA -0 sqf 0 sqft COVERED PORCH AREA

DECK AREA -0 sqft

BECK, PATRICK & JENNIFER

OB LOCATION

WESTLEAF MANOR lot #46

29889 Sommerwood Court

DEVILLE

1/8" = 1'0"

September 15, 2012

FRONT ELEVATION