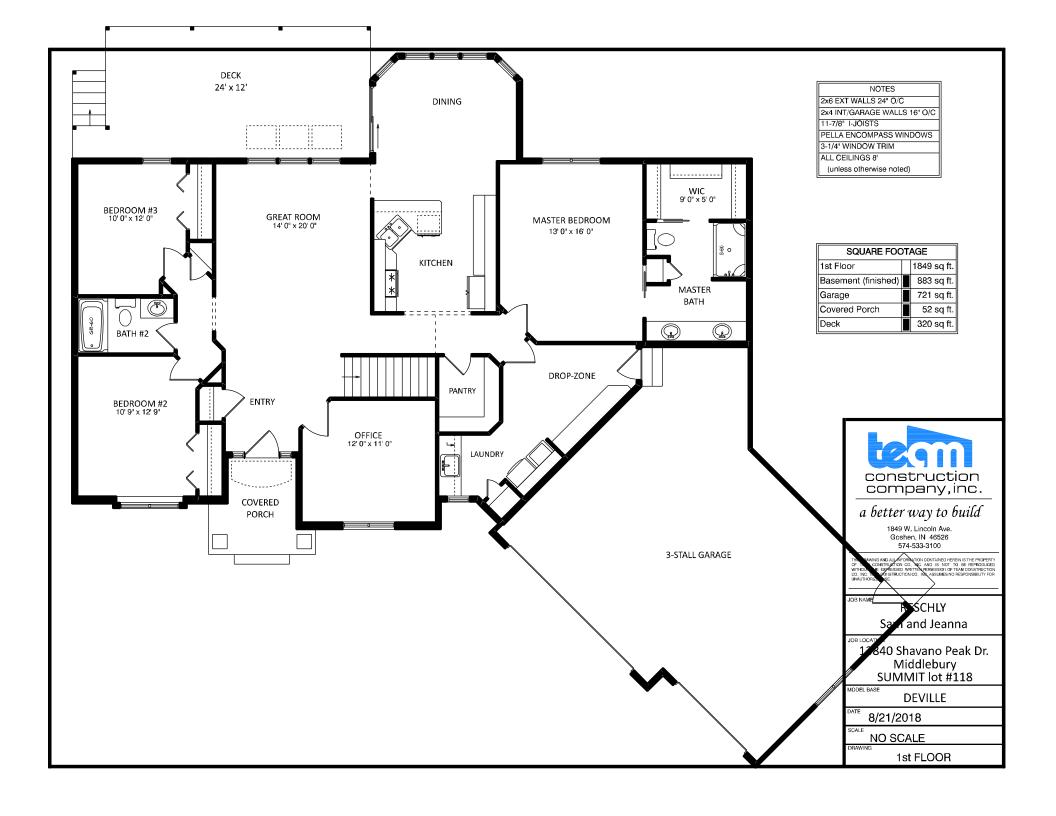

r way to build

1849 W. Lincoln Avs. Goshen, IN 46526 574-533-3100

THIS DRAWING AND ALL INFORMATION CONTAINED HEREIN IS THE PROPERT OF TEAM CONSTRUCTION CO., INC. AND IS NOT TO BE REPRODUCE WITHOUT THE EXPRESSED WRITTEN PERMISSION OF TEAM CONSTRUCTIC CO., INC. TEAM CONSTRUCTION CO., INC. ASSUMES NO RESPONSIBILITY FO UNAUTHORIZED USE.

FIRST FLOOR LIVING AREA -

SECOND FLOOR LIVING AREA -0 sqft TOTAL LIVING AREA -0 sqf

0 sqft

0 sq.ft

BASEMENT FINISHED AREA -

GARAGE AREA -0 sqf 0 sqft COVERED PORCH AREA

DECK AREA -0 sqft

BECK, PATRICK & JENNIFER

OB LOCATION

WESTLEAF MANOR lot #46

29889 Sommerwood Court

DEVILLE

1/8" = 1'0"

September 15, 2012

FRONT ELEVATION









## The Deville

## as built for Berger

2,131 sf Ranch 3 Bedrooms, 2-1/2 Baths































































construction company, inc. a better way to build 1849 W. Uncoln Ave. Golben, IN 46526 574-533-3100

THIS DRAWING AND ALL INFORMATION CONTAINED HEREIN IS THE PROCEINT OF TEAM CONSTRUCTION CO., INC. AND IS NOT TO BE REPROCUEDED WITHOUT THE ESPRESSED WRITTEN PERWISSION OF TEAM CONSTRUCTION OO , INC. TEAM CONSTRUCTION CO., INC. ASSUMES NO RESPONSIBLITY FOR LYMATHORIZED USE.

TYPICAL OVERHANGS EAVES: 16" GABLES: 12"

DETAILS

WEAVER (Zack & Christine)

BLOCATION

FIELDSTONE CROSSING lot #164 20148 Deer Path Court

DEVILLE

April 27, 2015

ELEVATIONS