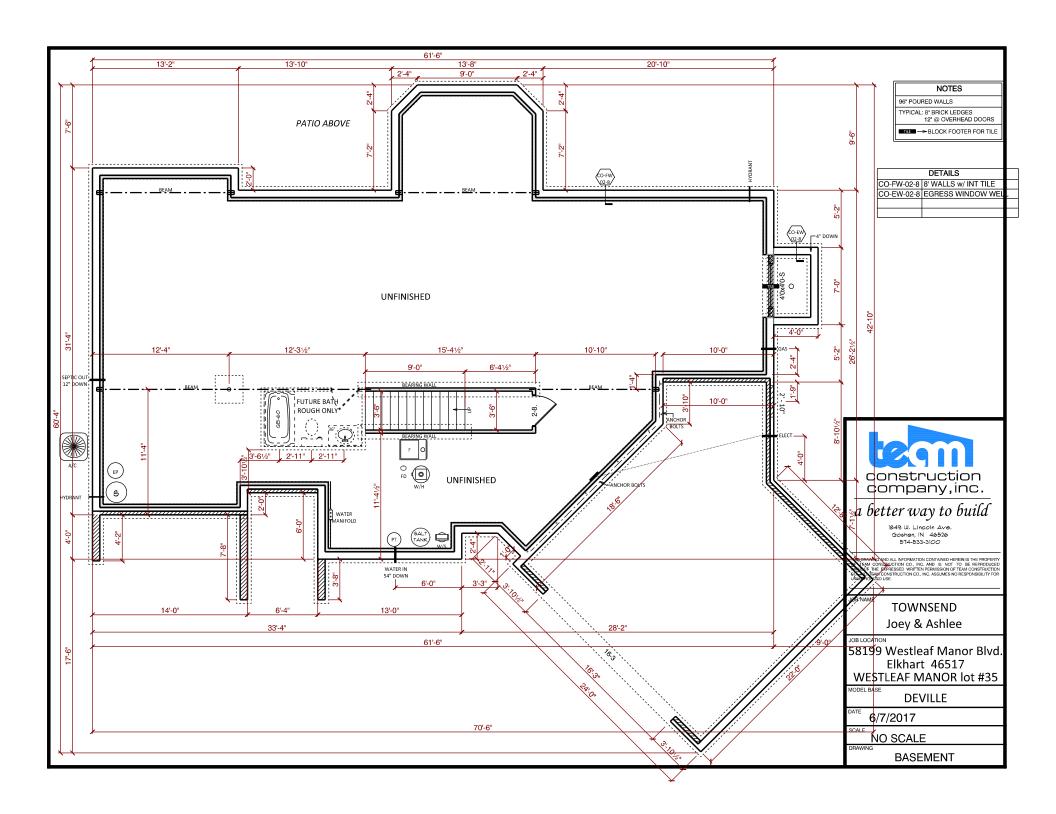

. Lincoln Avs. Goshen, IN 46526 574-533-3100

THIS DRAWING AND ALL INFORMATION CONTAINED HEREIN IS THE PROPERT OF TEAM CONSTRUCTION CO., INC. AND IS NOT TO BE REPRODUCE WITHOUT THE EXPRESSED WRITTEN PERMISSION OF TEAM CONSTRUCTIC CO., INC. TEAM CONSTRUCTION CO., INC. ASSUMES NO RESPONSIBILITY FO UNAUTHORIZED USE.

FIRST FLOOR LIVING AREA -

SECOND FLOOR LIVING AREA -0 sqft TOTAL LIVING AREA -0 sqf

0 sqft

0 sq.ft

BASEMENT FINISHED AREA -

GARAGE AREA -0 sqf 0 sqft COVERED PORCH AREA

DECK AREA -0 sqft

BECK, PATRICK & JENNIFER

OB LOCATION

WESTLEAF MANOR lot #46

29889 Sommerwood Court

DEVILLE

1/8" = 1'0"

September 15, 2012

FRONT ELEVATION









## The Deville

## as built for Berger

2,131 sf Ranch 3 Bedrooms, 2-1/2 Baths































































construction company, inc. a better way to build 1849 W. Uncoln Ave. Golben, IN 46526 574-533-3100

THIS DRAWING AND ALL INFORMATION CONTAINED HEREIN IS THE PROCEINT OF TEAM CONSTRUCTION CO., INC. AND IS NOT TO BE REPROCUEDED WITHOUT THE ESPRESSED WRITTEN PERWISSION OF TEAM CONSTRUCTION OO , INC. TEAM CONSTRUCTION CO., INC. ASSUMES NO RESPONSIBLITY FOR LYMATHORIZED USE.

TYPICAL OVERHANGS EAVES: 16" GABLES: 12"

DETAILS

WEAVER (Zack & Christine)

BLOCATION

FIELDSTONE CROSSING lot #164 20148 Deer Path Court

DEVILLE

April 27, 2015

ELEVATIONS