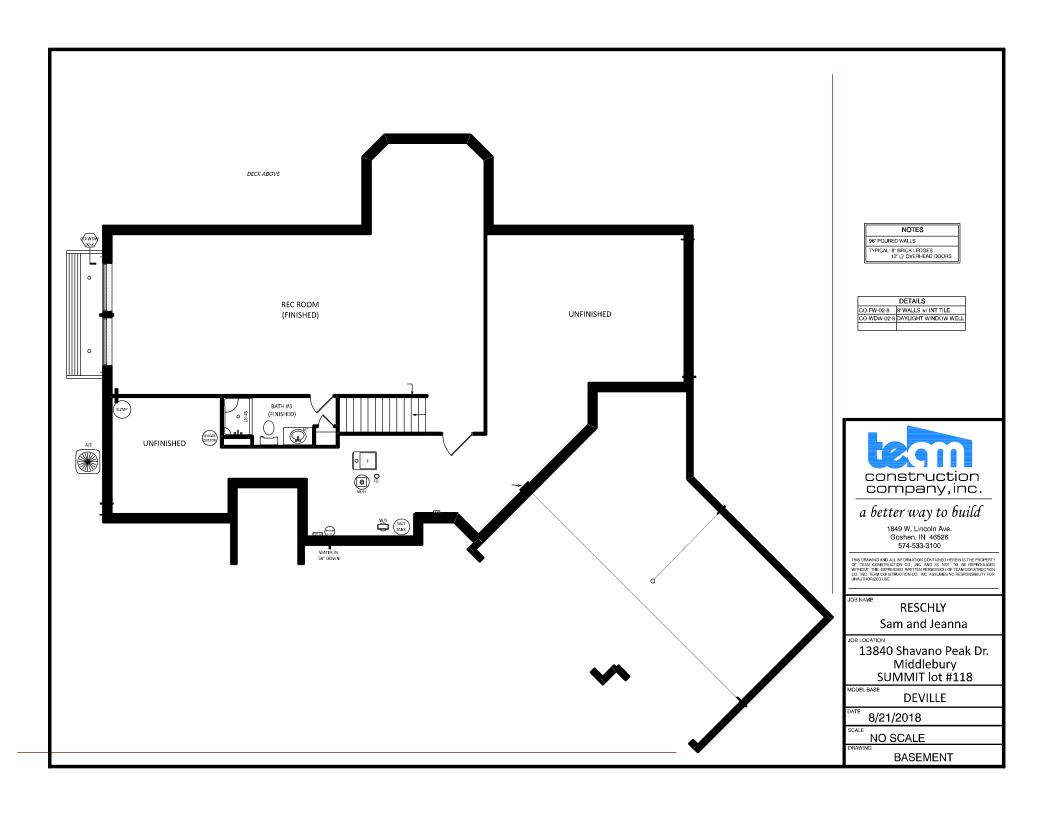

way to build

1849 W. Lincoln Avs. Goshen, IN 46526 574-533-3100

THIS DRAWING AND ALL INFORMATION CONTAINED HEREIN IS THE PROPERT OF TEAM CONSTRUCTION CO., INC. AND IS NOT TO BE REPRODUCE WITHOUT THE EXPRESSED WRITTEN PERMISSION OF TEAM CONSTRUCTIC CO., INC. TEAM CONSTRUCTION CO., INC. ASSUMES NO RESPONSIBILITY FO UNAUTHORIZED USE.

FIRST FLOOR LIVING AREA -

SECOND FLOOR LIVING AREA -0 sqft TOTAL LIVING AREA -0 sqf

0 sqft

0 sq.ft

BASEMENT FINISHED AREA -

GARAGE AREA -0 sqf 0 sqft COVERED PORCH AREA

DECK AREA -0 sqft

BECK, PATRICK & JENNIFER

OB LOCATION

WESTLEAF MANOR lot #46

29889 Sommerwood Court

DEVILLE

1/8" = 1'0"

September 15, 2012

FRONT ELEVATION









## The Deville

## as built for Berger

2,131 sf Ranch 3 Bedrooms, 2-1/2 Baths































































construction company, inc. a better way to build 1849 W. Uncoln Ave. Golben, IN 46526 574-533-3100

THIS DRAWING AND ALL INFORMATION CONTAINED HEREIN IS THE PROCEINT OF TEAM CONSTRUCTION CO., INC. AND IS NOT TO BE REPROCUEDED WITHOUT THE ESPRESSED WRITTEN PERWISSION OF TEAM CONSTRUCTION OO , INC. TEAM CONSTRUCTION CO., INC. ASSUMES NO RESPONSIBLITY FOR LYMATHORIZED USE.

TYPICAL OVERHANGS EAVES: 16" GABLES: 12"

DETAILS

WEAVER (Zack & Christine)

BLOCATION

FIELDSTONE CROSSING lot #164 20148 Deer Path Court

DEVILLE

April 27, 2015

ELEVATIONS