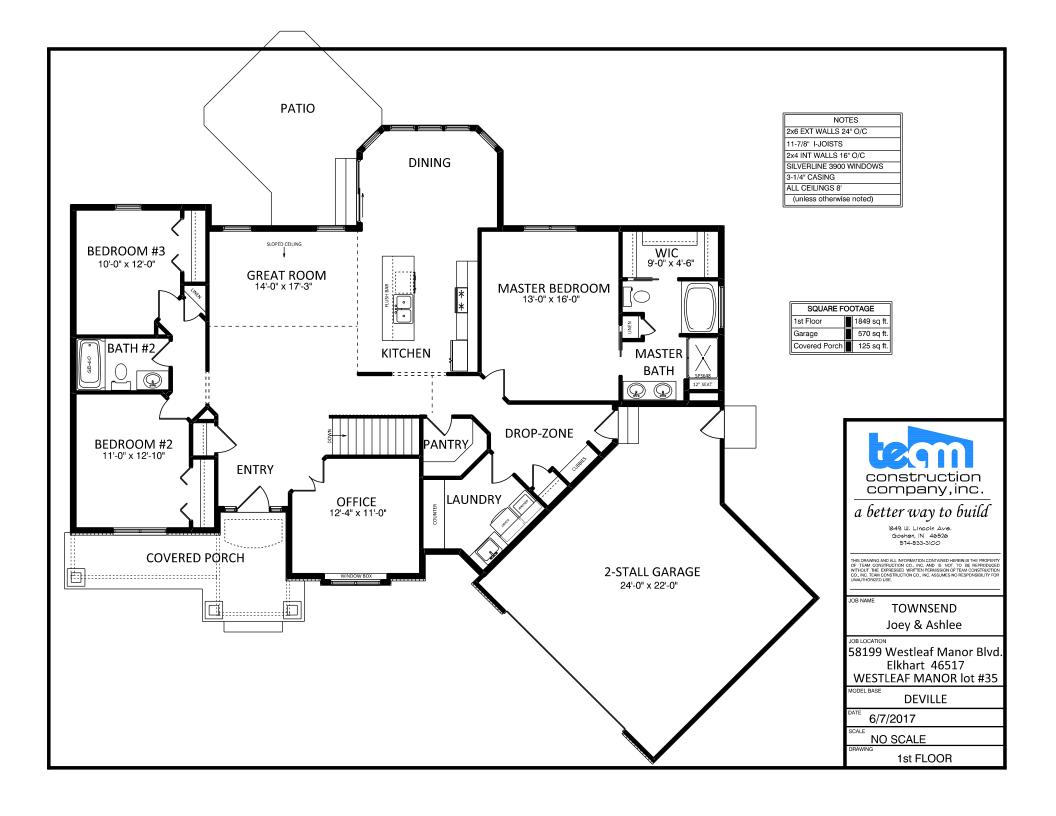

W. Lincoln Avs. Goshen, IN 46526 574-533-3100

THIS DRAWING AND ALL INFORMATION CONTAINED HEREIN IS THE PROPERT OF TEAM CONSTRUCTION CO., INC. AND IS NOT TO BE REPRODUCE WITHOUT THE EXPRESSED WRITTEN PERMISSION OF TEAM CONSTRUCTIC CO., INC. TEAM CONSTRUCTION CO., INC. ASSUMES NO RESPONSIBILITY FO UNAUTHORIZED USE.

FIRST FLOOR LIVING AREA -

SECOND FLOOR LIVING AREA -0 sqft TOTAL LIVING AREA -0 sqf

0 sqft

0 sq.ft

BASEMENT FINISHED AREA -

GARAGE AREA -0 sqf 0 sqft COVERED PORCH AREA

DECK AREA -0 sqft

BECK, PATRICK & JENNIFER

OB LOCATION

WESTLEAF MANOR lot #46

29889 Sommerwood Court

DEVILLE

1/8" = 1'0"

September 15, 2012

FRONT ELEVATION









## The Deville

## as built for Berger

2,131 sf Ranch 3 Bedrooms, 2-1/2 Baths































































construction company, inc. a better way to build 1849 W. Uncoln Ave. Golben, IN 46526 574-533-3100

THIS DRAWING AND ALL INFORMATION CONTAINED HEREIN IS THE PROCEINT OF TEAM CONSTRUCTION CO., INC. AND IS NOT TO BE REPROCUEDED WITHOUT THE ESPRESSED WRITTEN PERWISSION OF TEAM CONSTRUCTION OO , INC. TEAM CONSTRUCTION CO., INC. ASSUMES NO RESPONSIBLITY FOR LYMATHORIZED USE.

TYPICAL OVERHANGS EAVES: 16" GABLES: 12"

DETAILS

WEAVER (Zack & Christine)

BLOCATION

FIELDSTONE CROSSING lot #164 20148 Deer Path Court

DEVILLE

April 27, 2015

ELEVATIONS