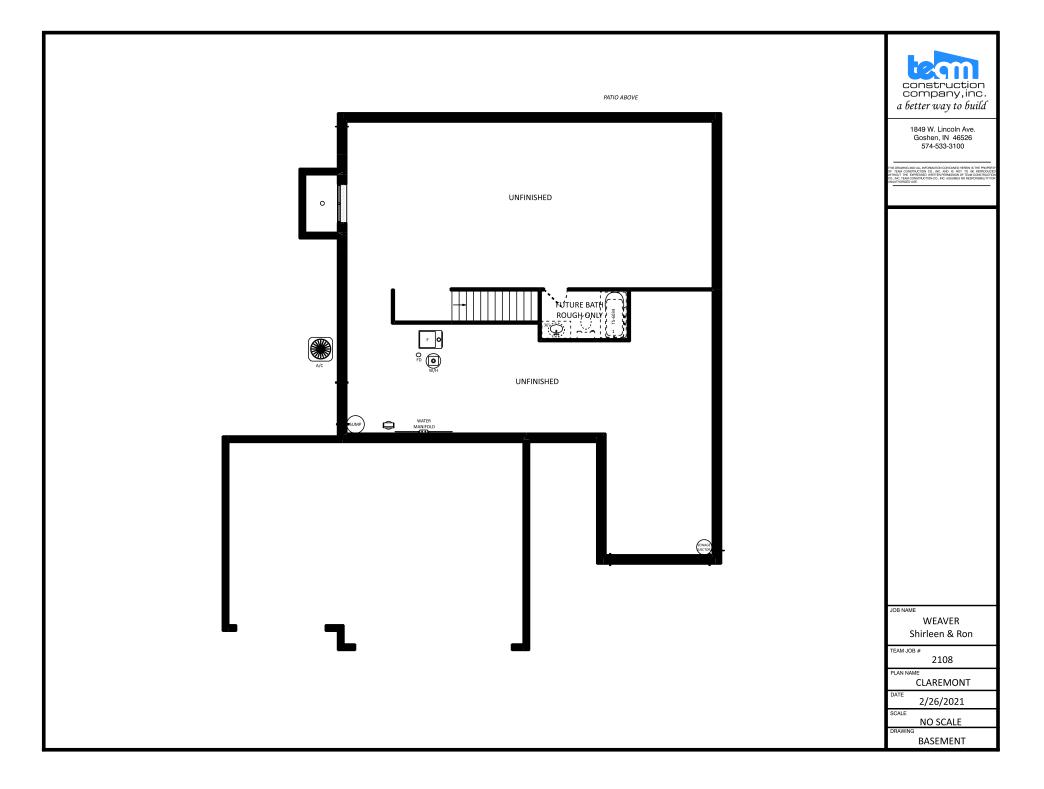

RIGHT ELEVATION 1/2 SCALE construction company, inc. a better way to build

1849 W. Lincoln Ave. Goshen, IN 46526 574-533-3100

THIS DRAWING AND ALL INFORMATION CONTAINED HEREIN IS THE PROPERT OF TEAM CONSTRUCTION CO., INC. AND IS NOT TO BE REPRODUCED WITHOUT THE EXPRESSED WITHOUT PERMISSION OF TEAM CONSTRUCTION CO., INC. TEAM CONSTRUCTION CO., INC. ASSUMES NO RESPONSIBILITY FOI UNIQUITION/RECOVERY.

PLAN NOTES:

TYPICAL OVERHANGS EAVES: 12" GABLES: 12"

JOB NAME

MORGAN, Rose Ann

OB LOCATION

PICKWICK lot# 17 3219 Pickwick Park Ln Goshen 46528

MODEL BASE CLAREMONT

CALE

<sup>E</sup> June 06, 2014

DRAWING

**ELEVATIONS**