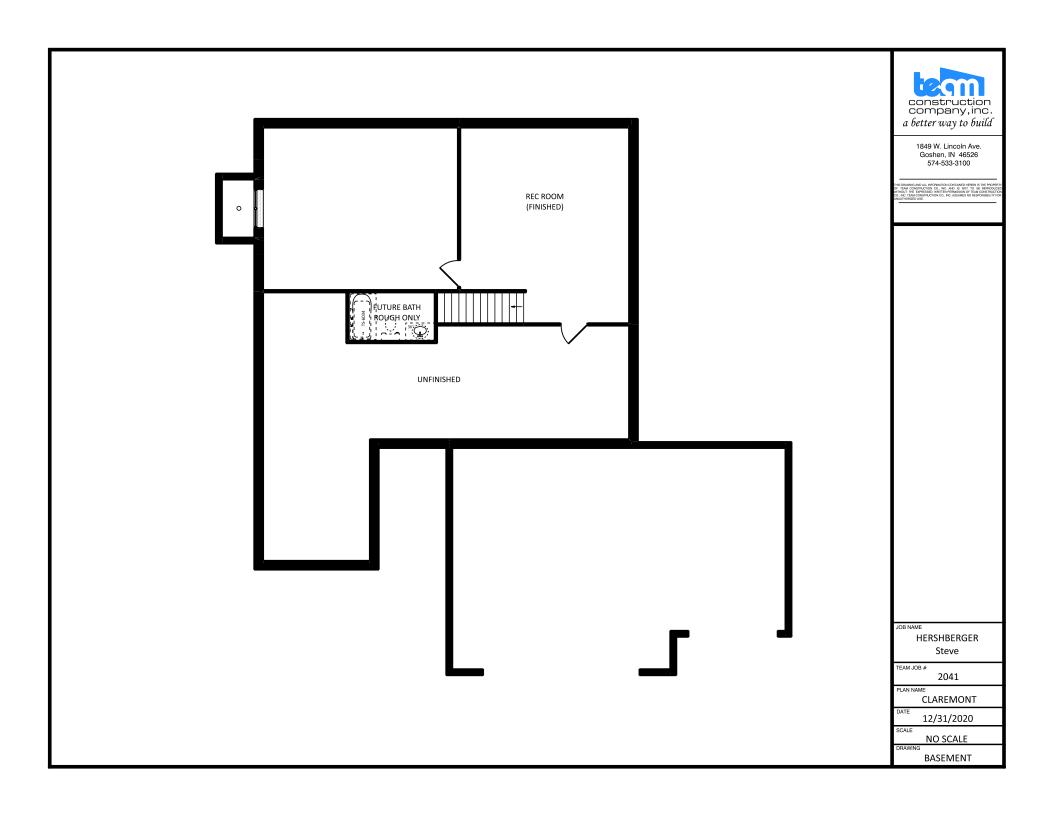

RIGHT ELEVATION 1/2 SCALE construction company, inc. a better way to build

1849 W. Lincoln Ave. Goshen, IN 46526 574-533-3100

THIS DRAWING AND ALL INFORMATION CONTAINED HEREIN IS THE PROPERT OF TEAM CONSTRUCTION CO., INC. AND IS NOT TO BE REPRODUCED WITHOUT THE EXPRESSED WITHOUT PERMISSION OF TEAM CONSTRUCTION CO., INC. TEAM CONSTRUCTION CO., INC. ASSUMES NO RESPONSIBILITY FOI UNIQUITION/RECOVERY.

PLAN NOTES:

TYPICAL OVERHANGS EAVES: 12" GABLES: 12"

JOB NAME

MORGAN, Rose Ann

OB LOCATION

PICKWICK lot# 17 3219 Pickwick Park Ln Goshen 46528

MODEL BASE CLAREMONT

CALE

<sup>E</sup> June 06, 2014

DRAWING

**ELEVATIONS**