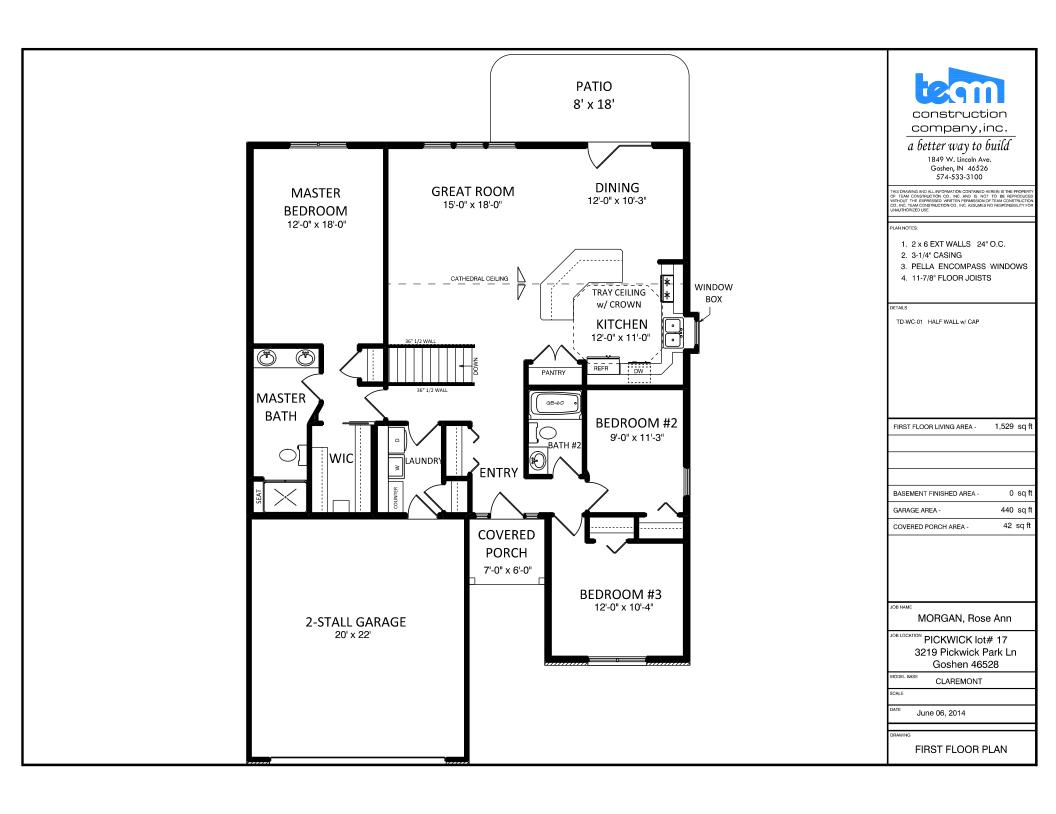

RIGHT ELEVATION 1/2 SCALE construction company, inc. a better way to build

1849 W. Lincoln Ave. Goshen, IN 46526 574-533-3100

THIS DRAWING AND ALL INFORMATION CONTAINED HEREIN IS THE PROPERT OF TEAM CONSTRUCTION CO., INC. AND IS NOT TO BE REPRODUCED WITHOUT THE EXPRESSED WITHOUT PERMISSION OF TEAM CONSTRUCTION CO., INC. TEAM CONSTRUCTION CO., INC. ASSUMES NO RESPONSIBILITY FOI UNIQUITION/RECOVERY.

PLAN NOTES:

TYPICAL OVERHANGS EAVES: 12" GABLES: 12"

JOB NAME

MORGAN, Rose Ann

OB LOCATION

PICKWICK lot# 17 3219 Pickwick Park Ln Goshen 46528

MODEL BASE CLAREMONT

CALE

<sup>E</sup> June 06, 2014

DRAWING

**ELEVATIONS**