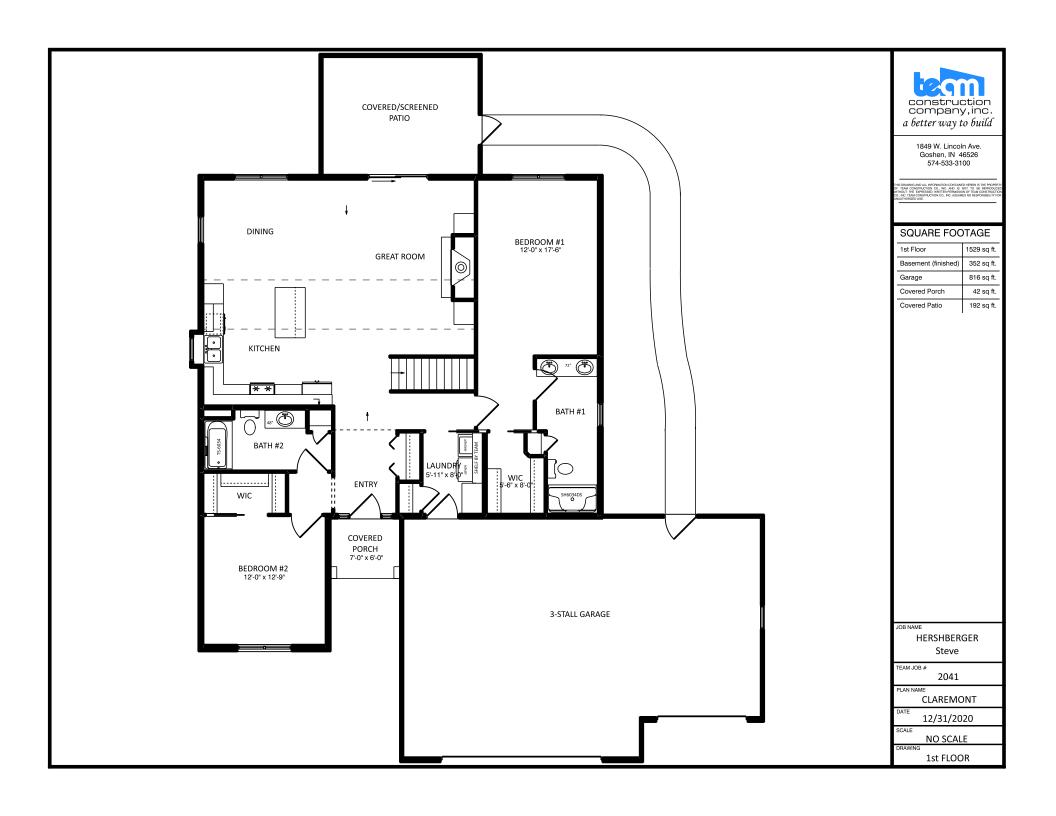

RIGHT ELEVATION 1/2 SCALE construction company, inc. a better way to build

1849 W. Lincoln Ave. Goshen, IN 46526 574-533-3100

THIS DRAWING AND ALL INFORMATION CONTAINED HEREIN IS THE PROPERT OF TEAM CONSTRUCTION CO., INC. AND IS NOT TO BE REPRODUCED WITHOUT THE EXPRESSED WITHOUT PERMISSION OF TEAM CONSTRUCTION CO., INC. TEAM CONSTRUCTION CO., INC. ASSUMES NO RESPONSIBILITY FOI UNIQUITION/RECOVERY.

PLAN NOTES:

TYPICAL OVERHANGS EAVES: 12" GABLES: 12"

JOB NAME

MORGAN, Rose Ann

OB LOCATION

PICKWICK lot# 17 3219 Pickwick Park Ln Goshen 46528

MODEL BASE CLAREMONT

CALE

<sup>E</sup> June 06, 2014

DRAWING

**ELEVATIONS** 