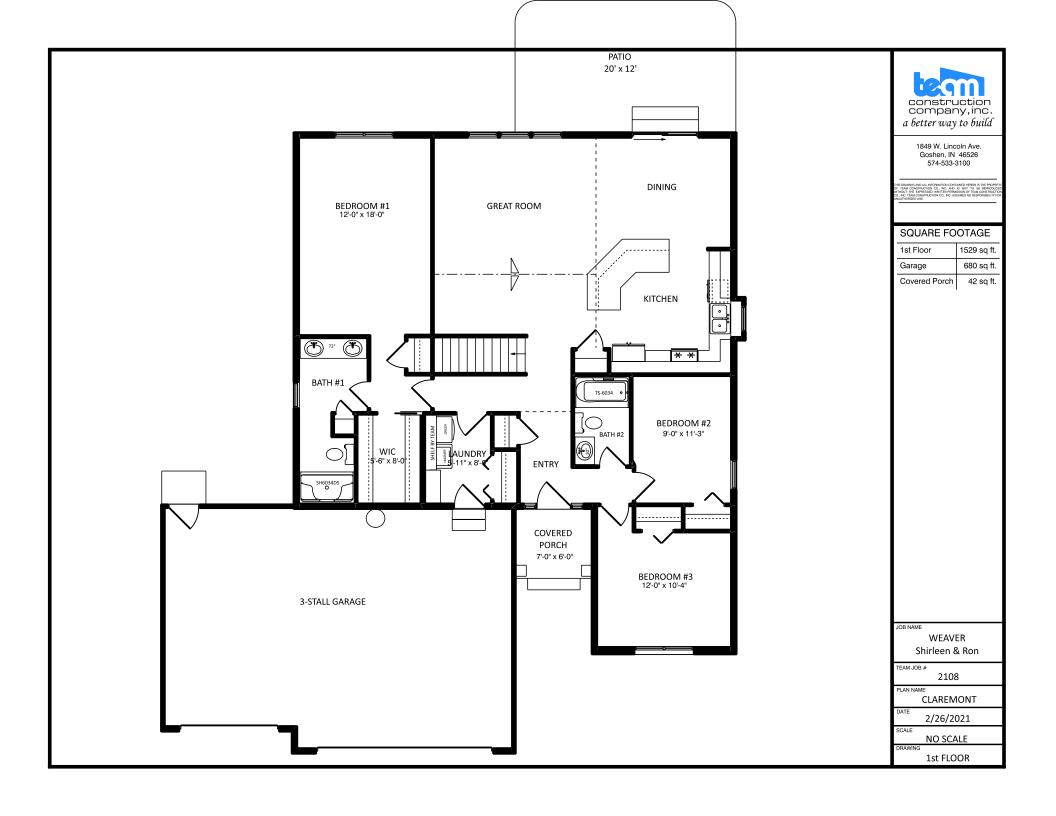

PLAN NOTES:

TYPICAL OVERHANGS EAVES: 12" GABLES: 12"

JOB NAME

MORGAN, Rose Ann

OB LOCATION

PICKWICK lot# 17 3219 Pickwick Park Ln Goshen 46528

MODEL BASE CLAREMONT

CALE