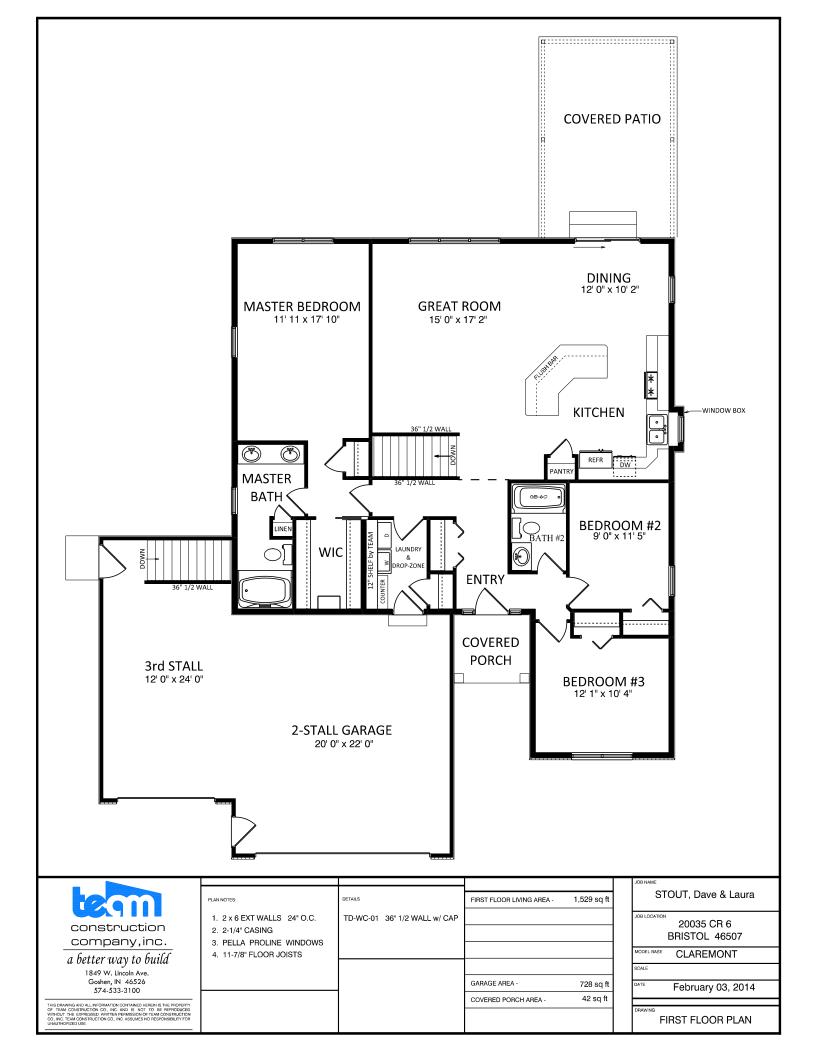

PLAN NOTES:

TYPICAL OVERHANGS EAVES: 12" GABLES: 12"

JOB NAME

MORGAN, Rose Ann

OB LOCATION

PICKWICK lot# 17 3219 Pickwick Park Ln Goshen 46528

MODEL BASE CLAREMONT

CALE