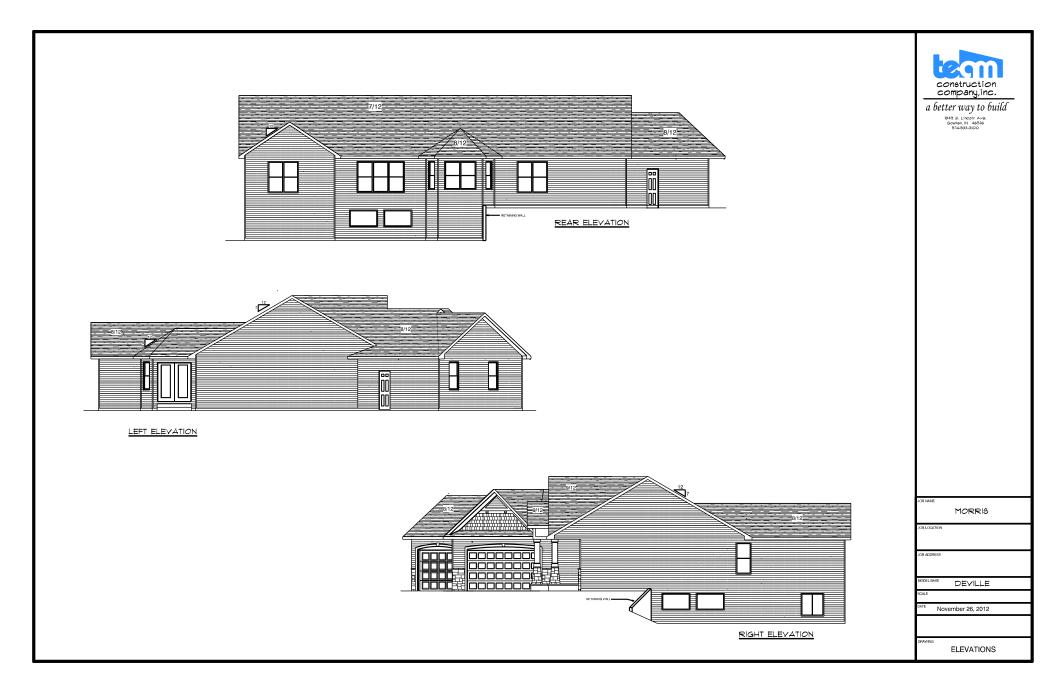

TYPICAL OVERHANGS EAVES: 16" GABLES: 12"

DETAILS

WEAVER (Zack & Christine)

BLOCATION

FIELDSTONE CROSSING lot #164 20148 Deer Path Court

DEVILLE

April 27, 2015

ELEVATIONS