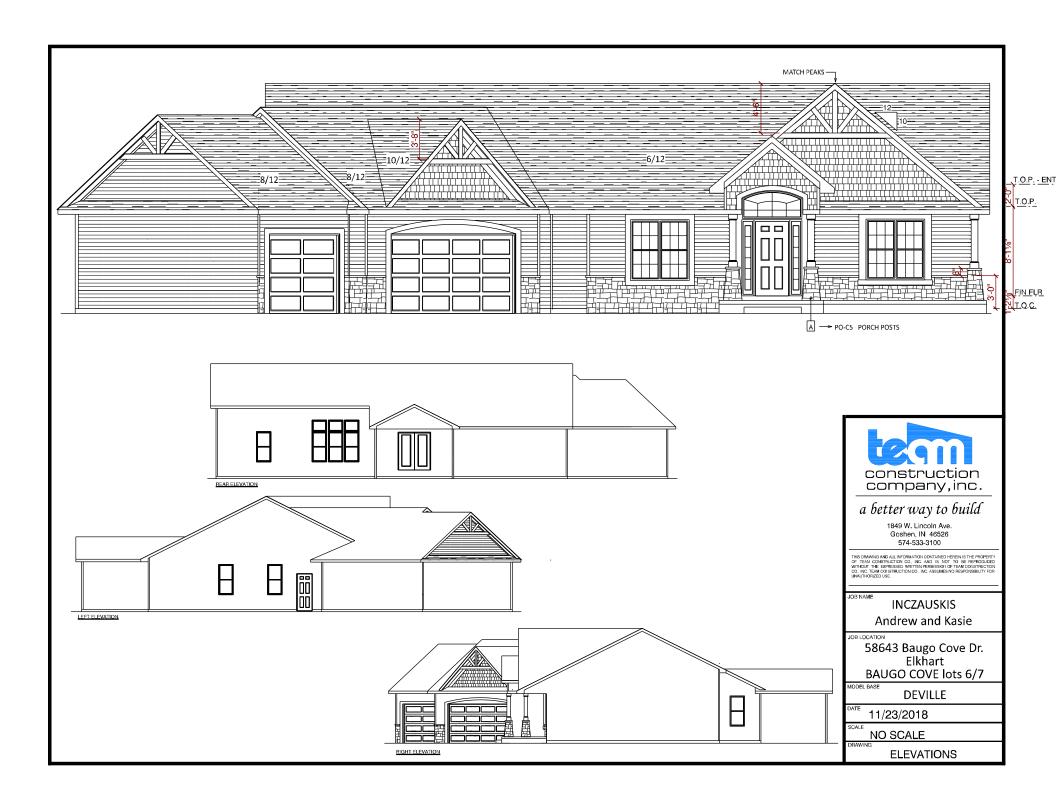

OB LOCATION

WESTLEAF MANOR lot #46

29889 Sommerwood Court

DEVILLE

1/8" = 1'0"

September 15, 2012

FRONT ELEVATION

TYPICAL OVERHANGS EAVES: 16" GABLES: 12"

DETAILS

WEAVER (Zack & Christine)

BLOCATION

FIELDSTONE CROSSING lot #164 20148 Deer Path Court

DEVILLE

April 27, 2015

ELEVATIONS