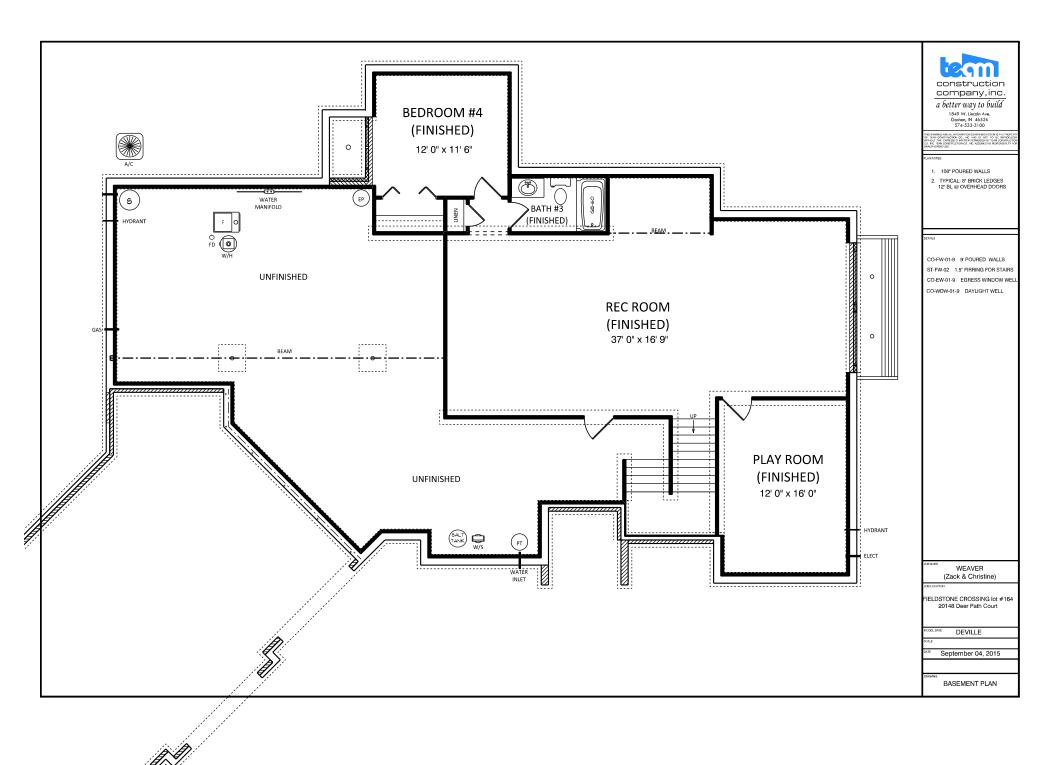

FIRST FLOOR LIVING AREA -

SECOND FLOOR LIVING AREA -0 sqft TOTAL LIVING AREA -0 sqf

0 sqft

0 sq.ft

BASEMENT FINISHED AREA -

GARAGE AREA -0 sqf 0 sqft COVERED PORCH AREA

DECK AREA -0 sqft

BECK, PATRICK & JENNIFER

TYPICAL OVERHANGS EAVES: 16" GABLES: 12"

DETAILS

WEAVER (Zack & Christine)

BLOCATION

FIELDSTONE CROSSING lot #164 20148 Deer Path Court

DEVILLE

April 27, 2015

ELEVATIONS