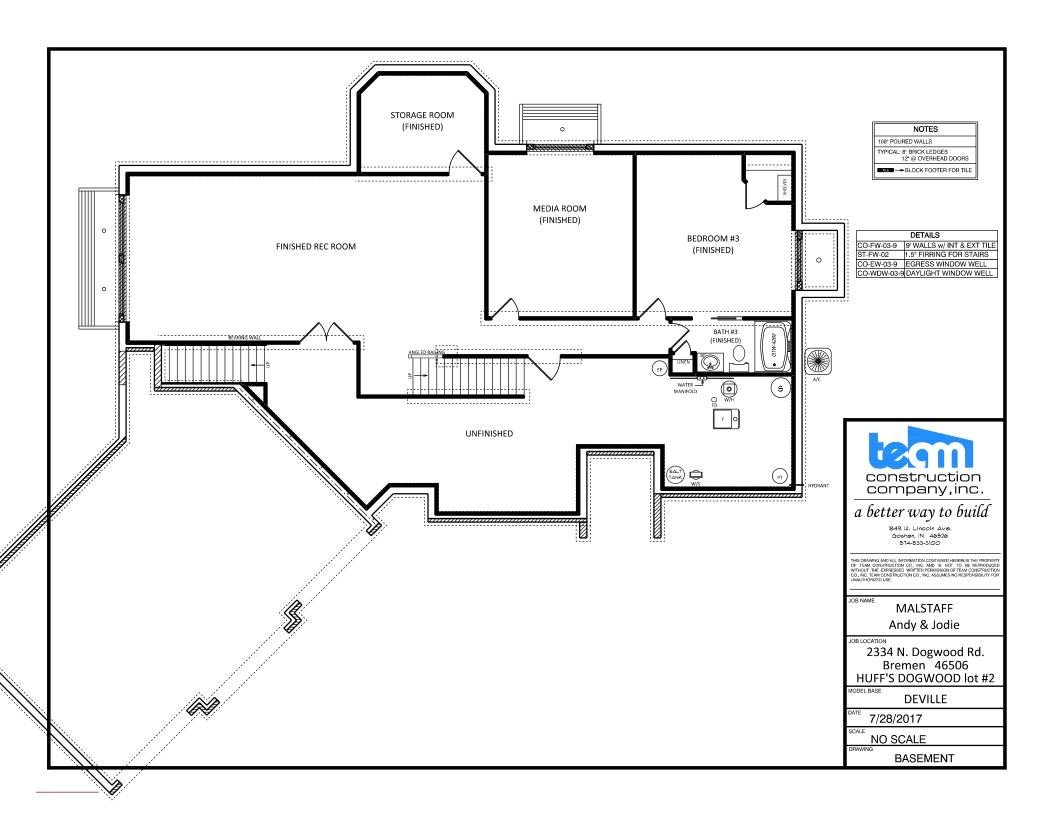

FIRST FLOOR LIVING AREA -

SECOND FLOOR LIVING AREA -0 sqft TOTAL LIVING AREA -0 sqf

0 sqft

0 sq.ft

BASEMENT FINISHED AREA -

GARAGE AREA -0 sqf 0 sqft COVERED PORCH AREA

DECK AREA -0 sqft

BECK, PATRICK & JENNIFER