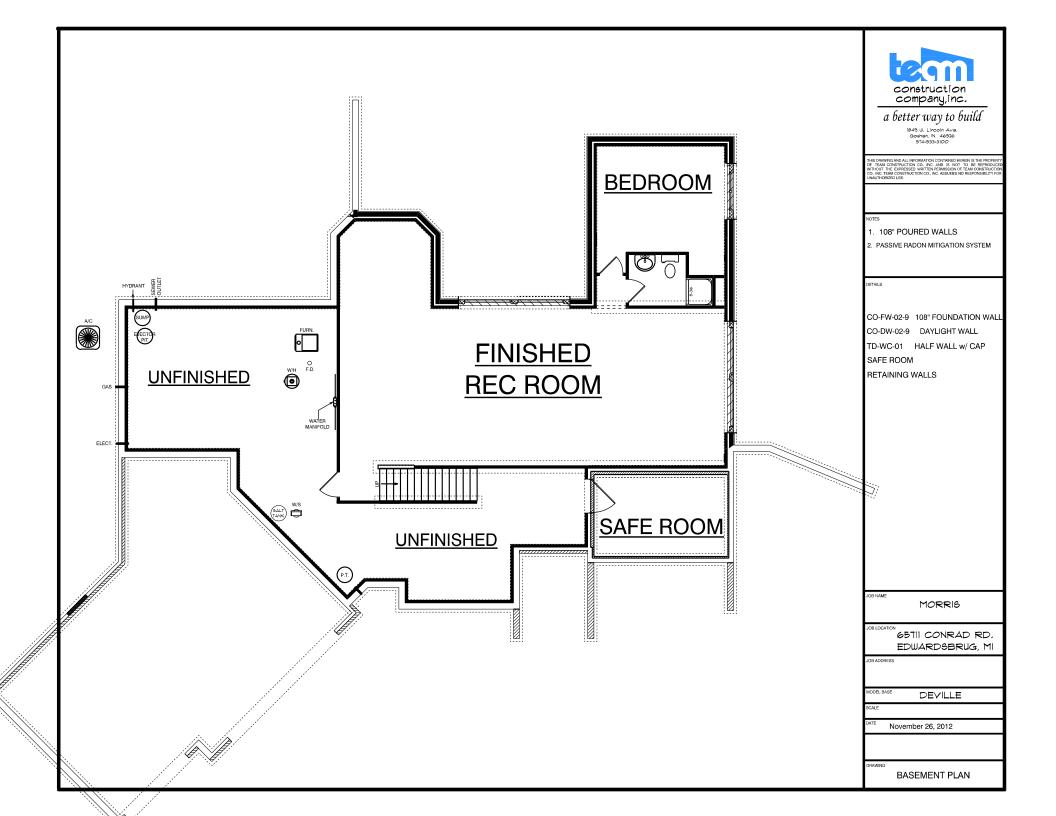

FIRST FLOOR LIVING AREA -

SECOND FLOOR LIVING AREA -0 sqft TOTAL LIVING AREA -0 sqf

0 sqft

0 sq.ft

BASEMENT FINISHED AREA -

GARAGE AREA -0 sqf 0 sqft COVERED PORCH AREA

DECK AREA -0 sqft

BECK, PATRICK & JENNIFER

OB LOCATION

WESTLEAF MANOR lot #46

29889 Sommerwood Court

DEVILLE

1/8" = 1'0"

September 15, 2012

FRONT ELEVATION