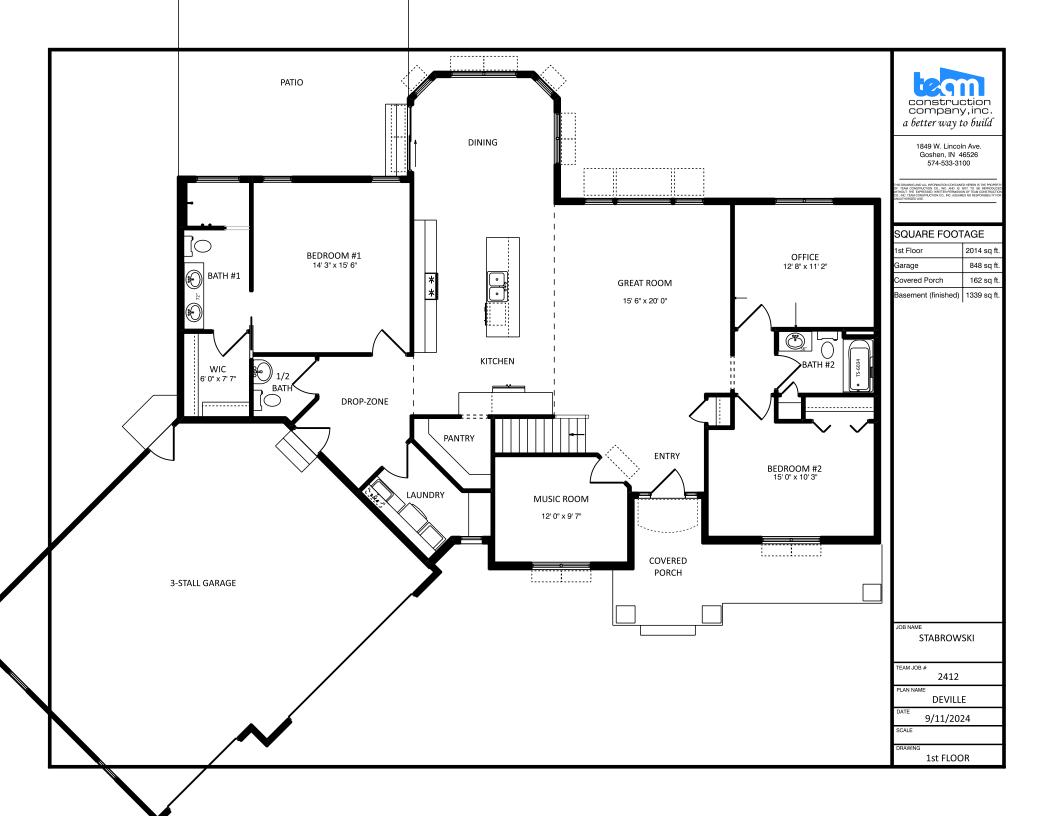

## a better way to build

1849 W. Lincoln Avs. Goshen, IN 46526 574-533-3100

THIS DRAWING AND ALL INFORMATION CONTAINED HEREIN IS THE PROPERT OF TEAM CONSTRUCTION CO., INC. AND IS NOT TO BE REPRODUCE WITHOUT THE EXPRESSED WRITTEN PERMISSION OF TEAM CONSTRUCTIC CO., INC. TEAM CONSTRUCTION CO., INC. ASSUMES NO RESPONSIBILITY FO UNAUTHORIZED USE.

FIRST FLOOR LIVING AREA -

SECOND FLOOR LIVING AREA -0 sqft TOTAL LIVING AREA -0 sqf

0 sqft

0 sq.ft

BASEMENT FINISHED AREA -

GARAGE AREA -0 sqf 0 sqft COVERED PORCH AREA

DECK AREA -0 sqft

BECK, PATRICK & JENNIFER

OB LOCATION

WESTLEAF MANOR lot #46

29889 Sommerwood Court

DEVILLE

1/8" = 1'0"

September 15, 2012

FRONT ELEVATION









## The Deville

## as built for Berger

2,131 sf Ranch 3 Bedrooms, 2-1/2 Baths