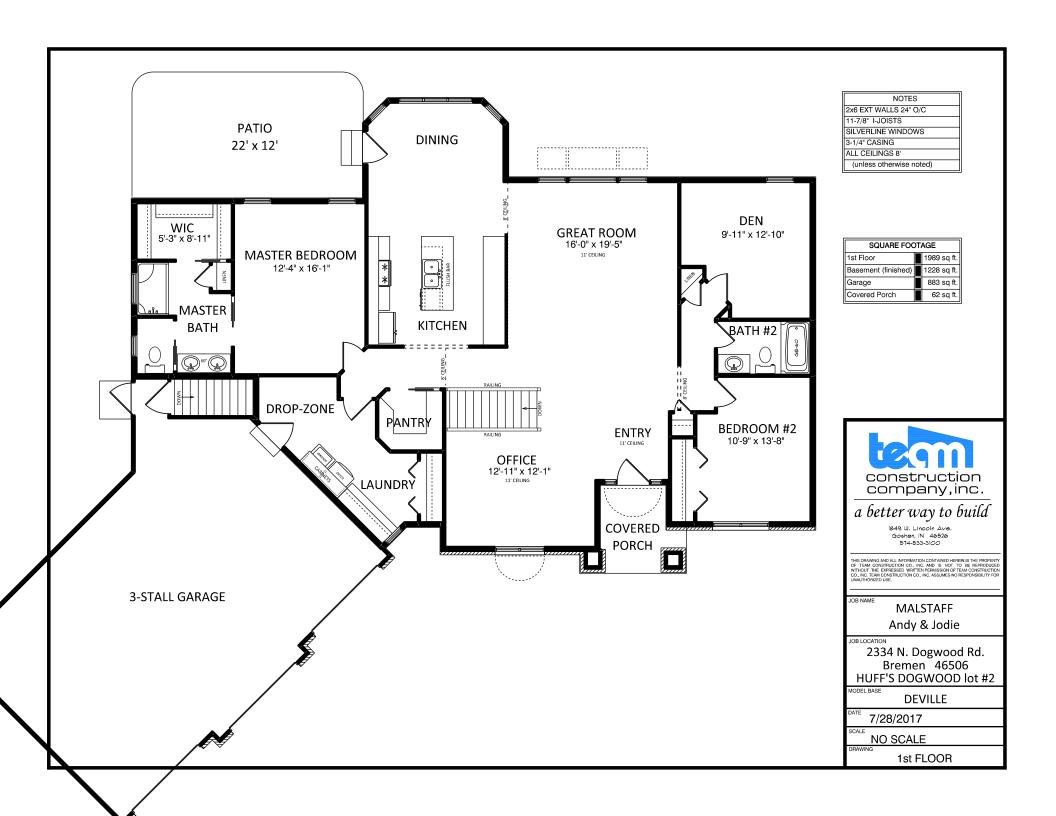

FIRST FLOOR LIVING AREA -

SECOND FLOOR LIVING AREA -0 sqft TOTAL LIVING AREA -0 sqf

0 sqft

0 sq.ft

BASEMENT FINISHED AREA -

GARAGE AREA -0 sqf 0 sqft COVERED PORCH AREA

DECK AREA -0 sqft

BECK, PATRICK & JENNIFER