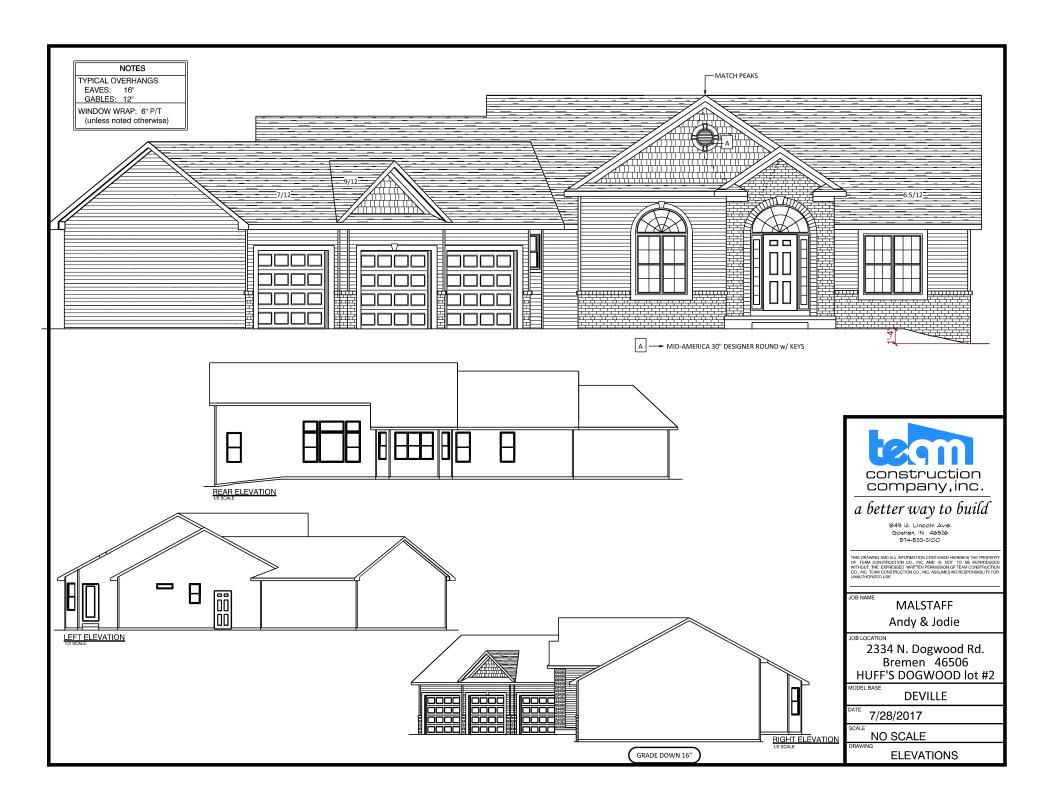

OB LOCATION

WESTLEAF MANOR lot #46

29889 Sommerwood Court

DEVILLE

1/8" = 1'0"

September 15, 2012

FRONT ELEVATION

TYPICAL OVERHANGS EAVES: 16" GABLES: 12"

DETAILS

WEAVER (Zack & Christine)

BLOCATION

FIELDSTONE CROSSING lot #164 20148 Deer Path Court

DEVILLE

April 27, 2015

ELEVATIONS