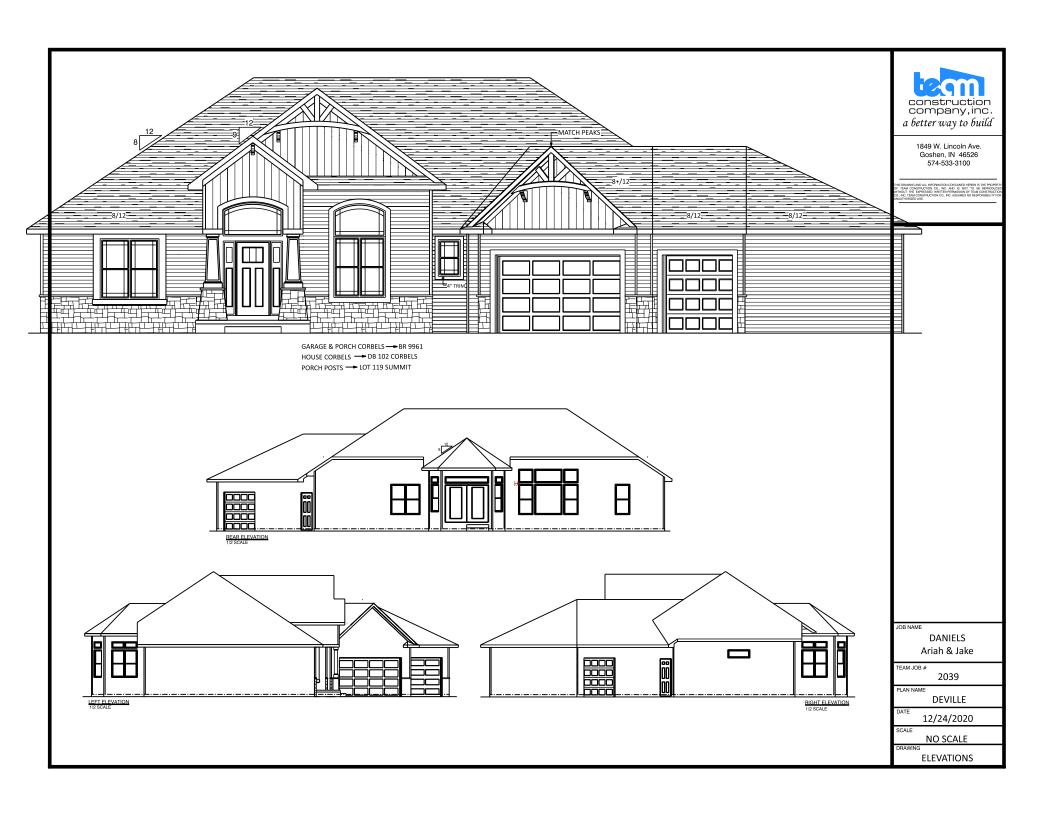

## a better way to build

1849 W. Lincoln Avs. Goshen, IN 46526 574-533-3100

THIS DRAWING AND ALL INFORMATION CONTAINED HEREIN IS THE PROPERT OF TEAM CONSTRUCTION CO., INC. AND IS NOT TO BE REPRODUCE WITHOUT THE EXPRESSED WRITTEN PERMISSION OF TEAM CONSTRUCTIC CO., INC. TEAM CONSTRUCTION CO., INC. ASSUMES NO RESPONSIBILITY FO UNAUTHORIZED USE.

FIRST FLOOR LIVING AREA -

SECOND FLOOR LIVING AREA -0 sqft TOTAL LIVING AREA -0 sqf

0 sqft

0 sq.ft

BASEMENT FINISHED AREA -

GARAGE AREA -0 sqf 0 sqft COVERED PORCH AREA

DECK AREA -0 sqft

BECK, PATRICK & JENNIFER

OB LOCATION

WESTLEAF MANOR lot #46

29889 Sommerwood Court

DEVILLE

1/8" = 1'0"

September 15, 2012

FRONT ELEVATION









## The Deville

## as built for Berger

2,131 sf Ranch 3 Bedrooms, 2-1/2 Baths