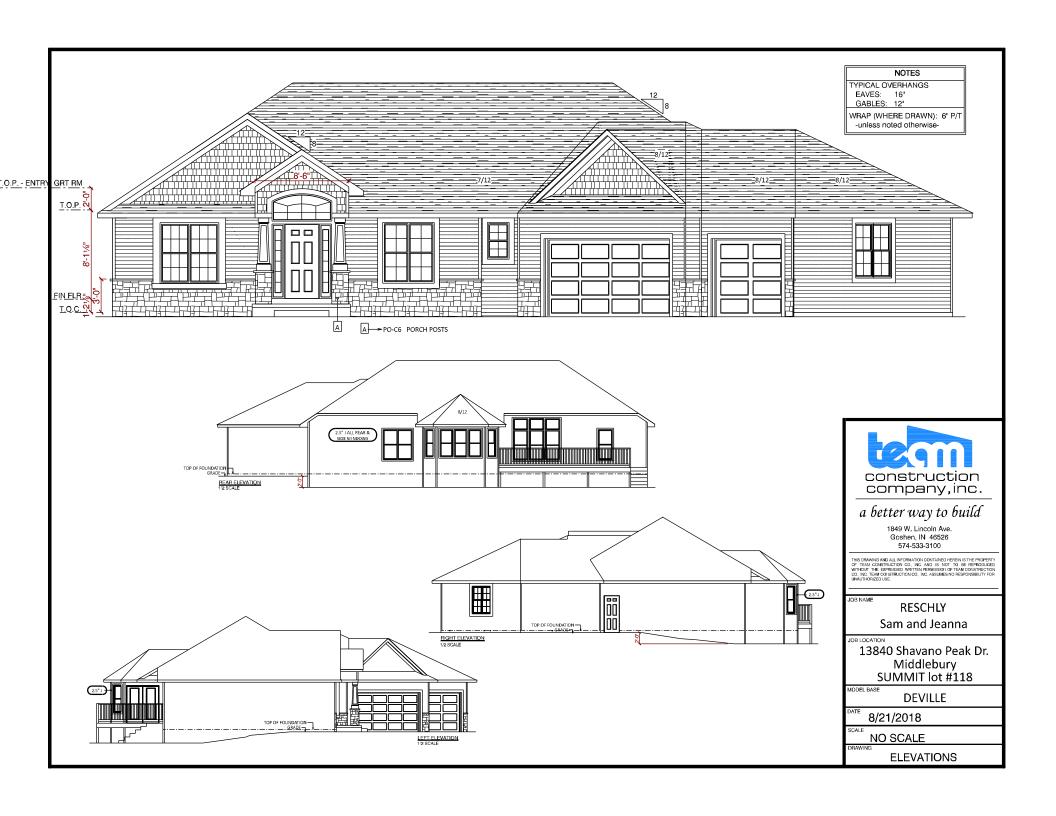

OB LOCATION

WESTLEAF MANOR lot #46

29889 Sommerwood Court

DEVILLE

1/8" = 1'0"

September 15, 2012

FRONT ELEVATION