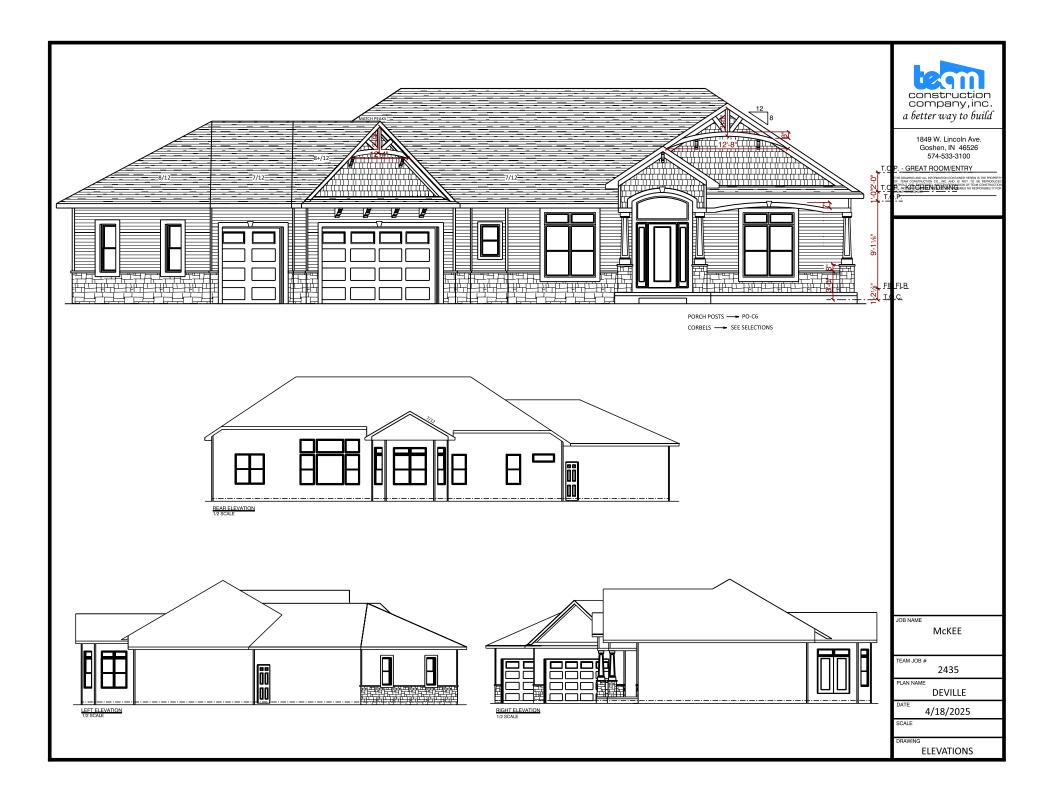

## a better way to build

1849 W. Lincoln Avs. Goshen, IN 46526 574-533-3100

THIS DRAWING AND ALL INFORMATION CONTAINED HEREIN IS THE PROPERT OF TEAM CONSTRUCTION CO., INC. AND IS NOT TO BE REPRODUCE WITHOUT THE EXPRESSED WRITTEN PERMISSION OF TEAM CONSTRUCTIC CO., INC. TEAM CONSTRUCTION CO., INC. ASSUMES NO RESPONSIBILITY FO UNAUTHORIZED USE.

FIRST FLOOR LIVING AREA -

SECOND FLOOR LIVING AREA -0 sqft TOTAL LIVING AREA -0 sqf

0 sqft

0 sq.ft

BASEMENT FINISHED AREA -

GARAGE AREA -0 sqf 0 sqft COVERED PORCH AREA

DECK AREA -0 sqft

BECK, PATRICK & JENNIFER

OB LOCATION

WESTLEAF MANOR lot #46

29889 Sommerwood Court

DEVILLE

1/8" = 1'0"

September 15, 2012

FRONT ELEVATION









## The Deville

## as built for Berger

2,131 sf Ranch 3 Bedrooms, 2-1/2 Baths