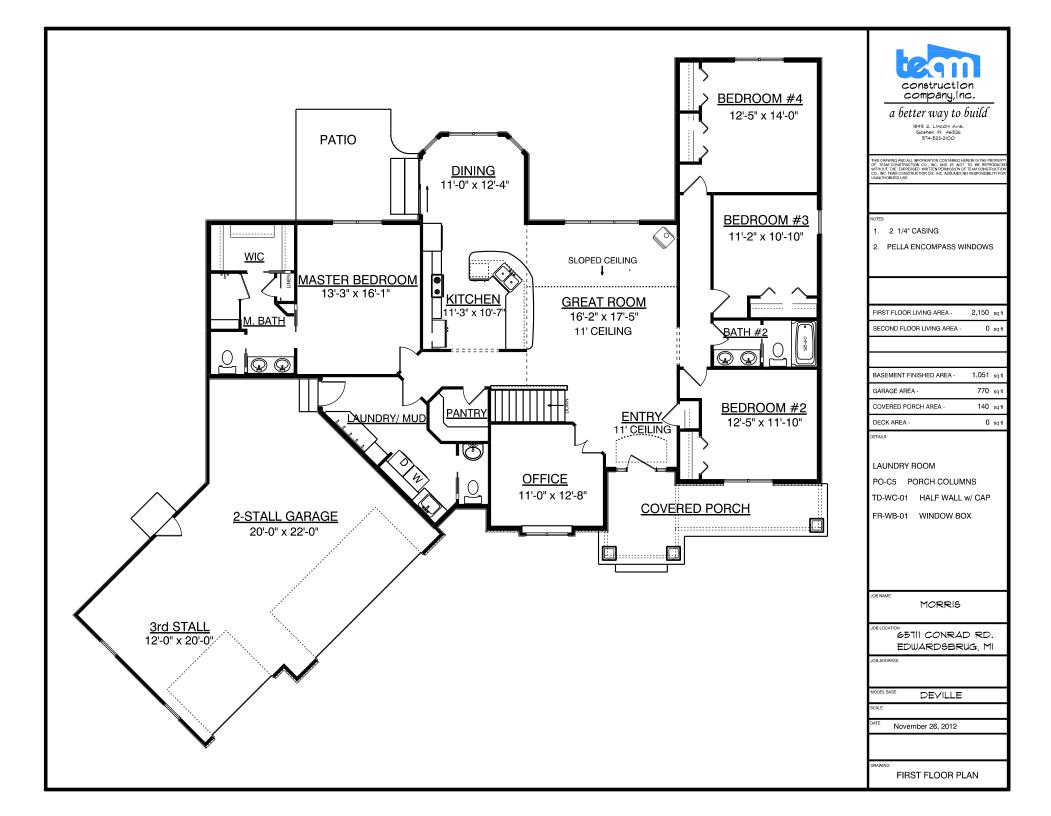

FIRST FLOOR LIVING AREA -

SECOND FLOOR LIVING AREA -0 sqft TOTAL LIVING AREA -0 sqf

0 sqft

0 sq.ft

BASEMENT FINISHED AREA -

GARAGE AREA -0 sqf 0 sqft COVERED PORCH AREA

DECK AREA -0 sqft

BECK, PATRICK & JENNIFER

OB LOCATION

WESTLEAF MANOR lot #46

29889 Sommerwood Court

DEVILLE

1/8" = 1'0"

September 15, 2012

FRONT ELEVATION