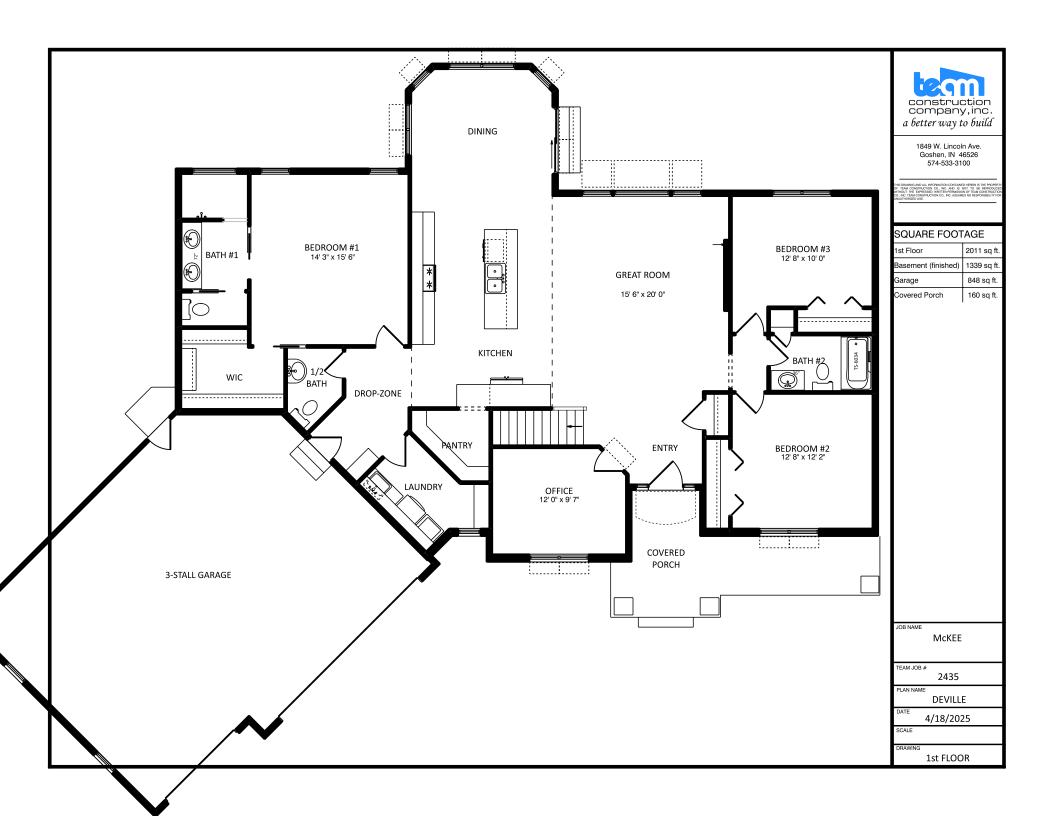

## a better way to build

1849 W. Lincoln Avs. Goshen, IN 46526 574-533-3100

THIS DRAWING AND ALL INFORMATION CONTAINED HEREIN IS THE PROPERT OF TEAM CONSTRUCTION CO., INC. AND IS NOT TO BE REPRODUCE WITHOUT THE EXPRESSED WRITTEN PERMISSION OF TEAM CONSTRUCTIC CO., INC. TEAM CONSTRUCTION CO., INC. ASSUMES NO RESPONSIBILITY FO UNAUTHORIZED USE.

FIRST FLOOR LIVING AREA -

SECOND FLOOR LIVING AREA -0 sqft TOTAL LIVING AREA -0 sqf

0 sqft

0 sq.ft

BASEMENT FINISHED AREA -

GARAGE AREA -0 sqf 0 sqft COVERED PORCH AREA

DECK AREA -0 sqft

BECK, PATRICK & JENNIFER

OB LOCATION

WESTLEAF MANOR lot #46

29889 Sommerwood Court

DEVILLE

1/8" = 1'0"

September 15, 2012

FRONT ELEVATION









## The Deville

## as built for Berger

2,131 sf Ranch 3 Bedrooms, 2-1/2 Baths