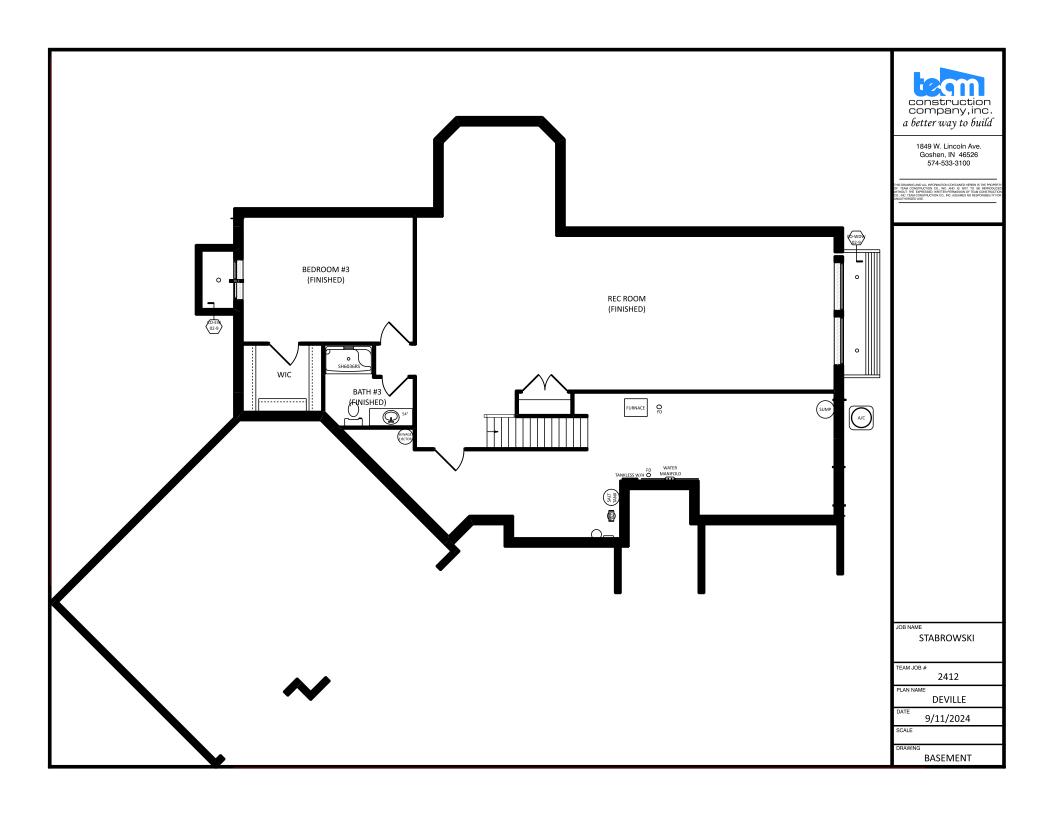

## a better way to build

1849 W. Lincoln Avs. Goshen, IN 46526 574-533-3100

THIS DRAWING AND ALL INFORMATION CONTAINED HEREIN IS THE PROPERT OF TEAM CONSTRUCTION CO., INC. AND IS NOT TO BE REPRODUCE WITHOUT THE EXPRESSED WRITTEN PERMISSION OF TEAM CONSTRUCTIC CO., INC. TEAM CONSTRUCTION CO., INC. ASSUMES NO RESPONSIBILITY FO UNAUTHORIZED USE.

FIRST FLOOR LIVING AREA -

SECOND FLOOR LIVING AREA -0 sqft TOTAL LIVING AREA -0 sqf

0 sqft

0 sq.ft

BASEMENT FINISHED AREA -

GARAGE AREA -0 sqf 0 sqft COVERED PORCH AREA

DECK AREA -0 sqft

BECK, PATRICK & JENNIFER

OB LOCATION

WESTLEAF MANOR lot #46

29889 Sommerwood Court

DEVILLE

1/8" = 1'0"

September 15, 2012

FRONT ELEVATION









## The Deville

## as built for Berger

2,131 sf Ranch 3 Bedrooms, 2-1/2 Baths