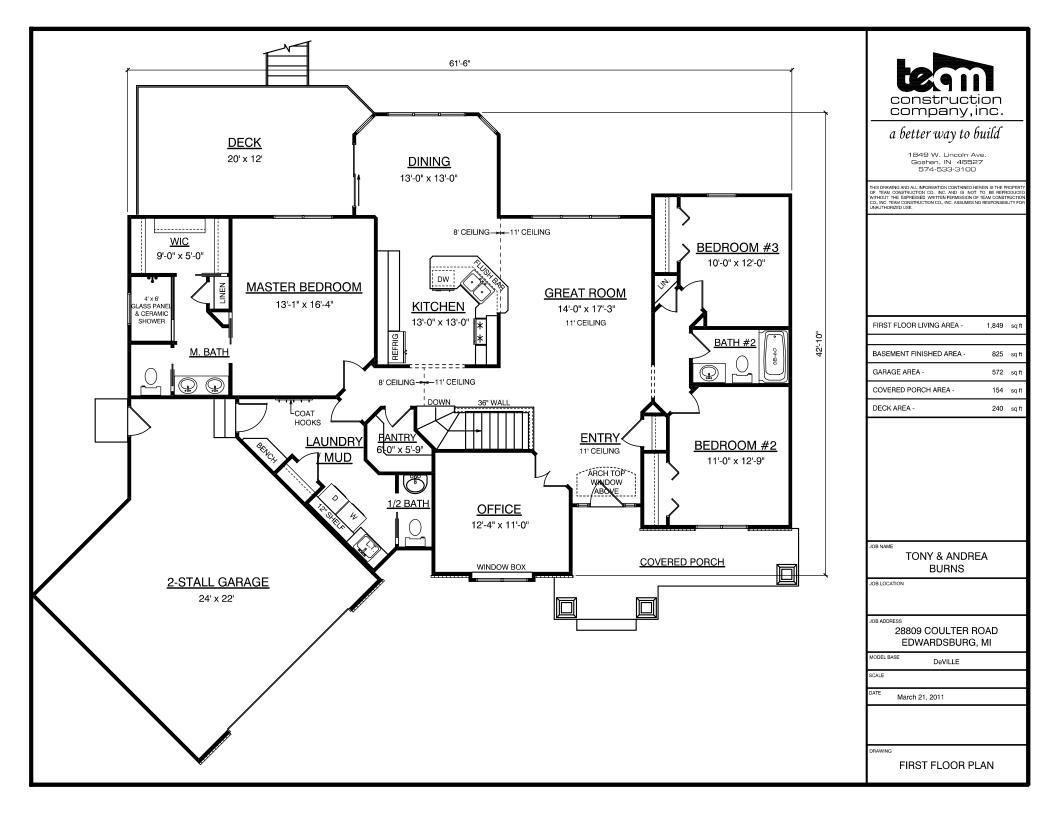

## a better way to build

1849 W. Lincoln Avs. Goshen, IN 46526 574-533-3100

THIS DRAWING AND ALL INFORMATION CONTAINED HEREIN IS THE PROPERT OF TEAM CONSTRUCTION CO., INC. AND IS NOT TO BE REPRODUCE WITHOUT THE EXPRESSED WRITTEN PERMISSION OF TEAM CONSTRUCTIC CO., INC. TEAM CONSTRUCTION CO., INC. ASSUMES NO RESPONSIBILITY FO UNAUTHORIZED USE.

FIRST FLOOR LIVING AREA -

SECOND FLOOR LIVING AREA -0 sqft TOTAL LIVING AREA -0 sqf

0 sqft

0 sq.ft

BASEMENT FINISHED AREA -

GARAGE AREA -0 sqf 0 sqft COVERED PORCH AREA

DECK AREA -0 sqft

BECK, PATRICK & JENNIFER

OB LOCATION

WESTLEAF MANOR lot #46

29889 Sommerwood Court

DEVILLE

1/8" = 1'0"

September 15, 2012

FRONT ELEVATION









## The Deville

## as built for Berger

2,131 sf Ranch 3 Bedrooms, 2-1/2 Baths





























































construction company, inc. a better way to build 1849 W. Uncoln Ave. Golben, IN 46526 574-533-3100

THIS DRAWING AND ALL INFORMATION CONTAINED HEREIN IS THE PROCEINT OF TEAM CONSTRUCTION CO., INC. AND IS NOT TO BE REPROCUEDED WITHOUT THE ESPRESSED WRITTEN PERWISSION OF TEAM CONSTRUCTION OO , INC. TEAM CONSTRUCTION CO., INC. ASSUMES NO RESPONSIBLITY FOR LYMATHORIZED USE.

TYPICAL OVERHANGS EAVES: 16" GABLES: 12"

DETAILS

WEAVER (Zack & Christine)

BLOCATION

FIELDSTONE CROSSING lot #164 20148 Deer Path Court

DEVILLE

April 27, 2015

ELEVATIONS