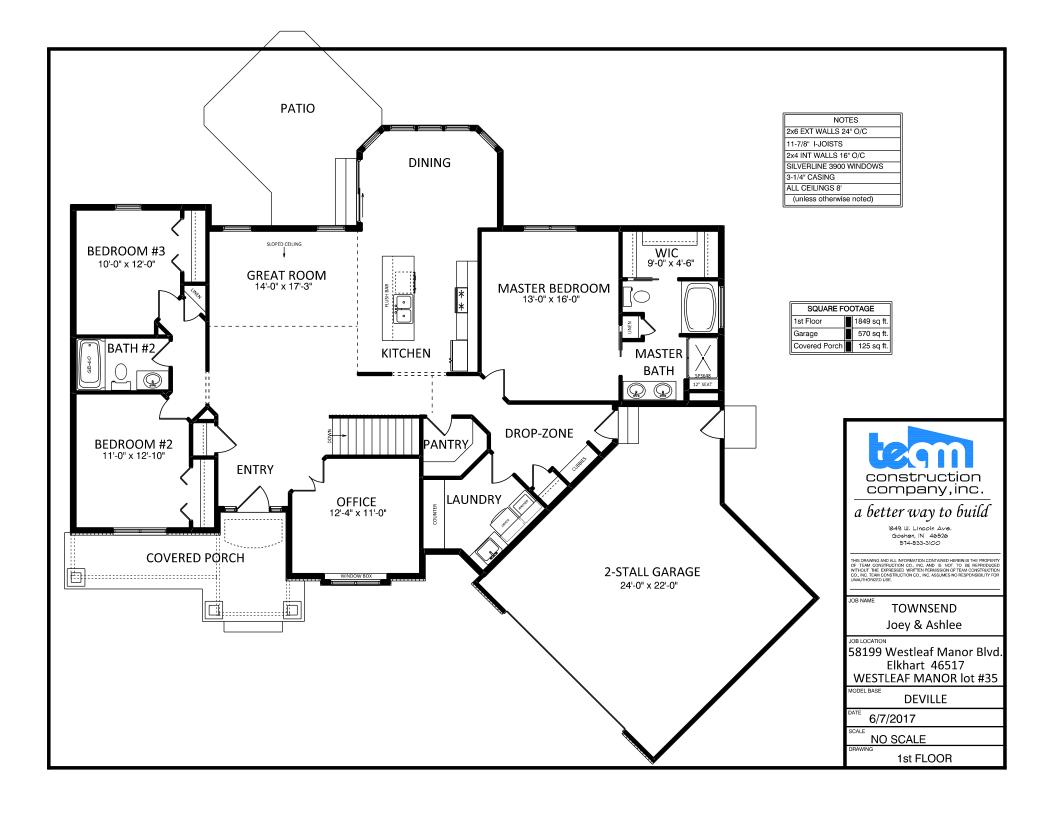

## as built for Berger

2,131 sf Ranch 3 Bedrooms, 2-1/2 Baths

construction company, inc. a better way to build 1849 W. Uncoln Ave. Golben, IN 46526 574-533-3100

THIS DRAWING AND ALL INFORMATION CONTAINED HEREIN IS THE PROCEINT OF TEAM CONSTRUCTION CO., INC. AND IS NOT TO BE REPROCUEDED WITHOUT THE ESPRESSED WRITTEN PERWISSION OF TEAM CONSTRUCTION OO , INC. TEAM CONSTRUCTION CO., INC. ASSUMES NO RESPONSIBLITY FOR LYMATHORIZED USE.