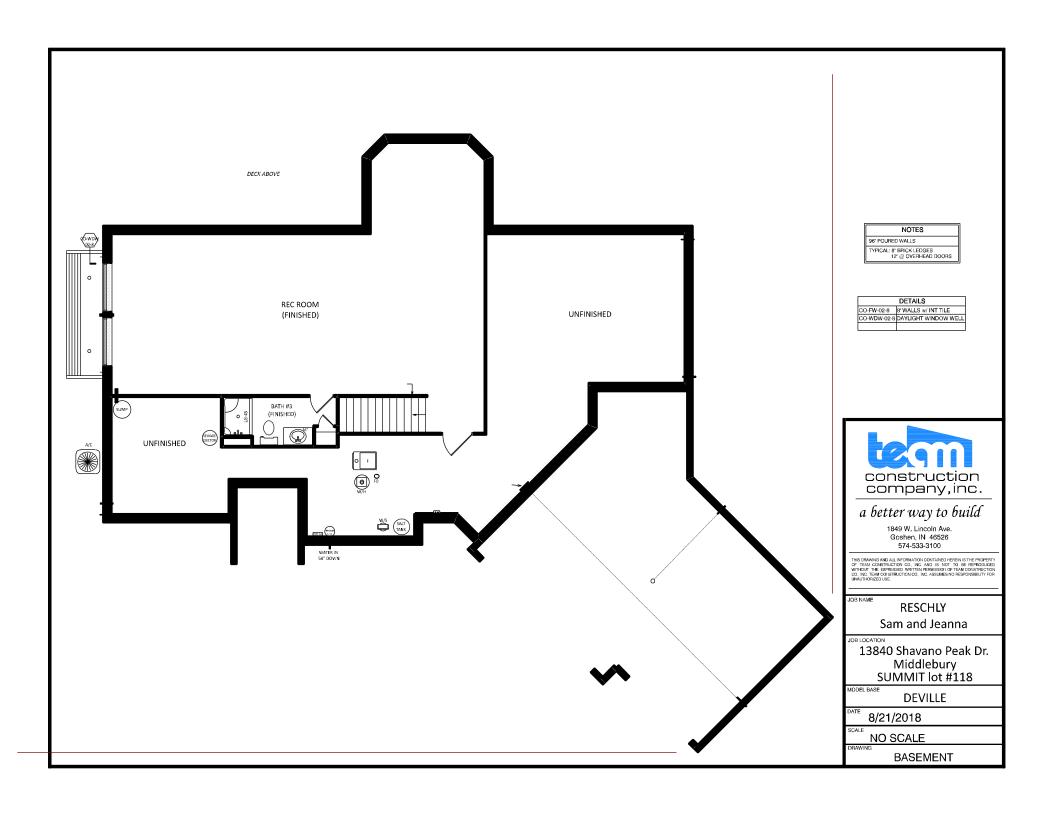

FIRST FLOOR LIVING AREA -

SECOND FLOOR LIVING AREA -0 sqft TOTAL LIVING AREA -0 sqf

0 sqft

0 sq.ft

BASEMENT FINISHED AREA -

GARAGE AREA -0 sqf 0 sqft COVERED PORCH AREA

DECK AREA -0 sqft

BECK, PATRICK & JENNIFER