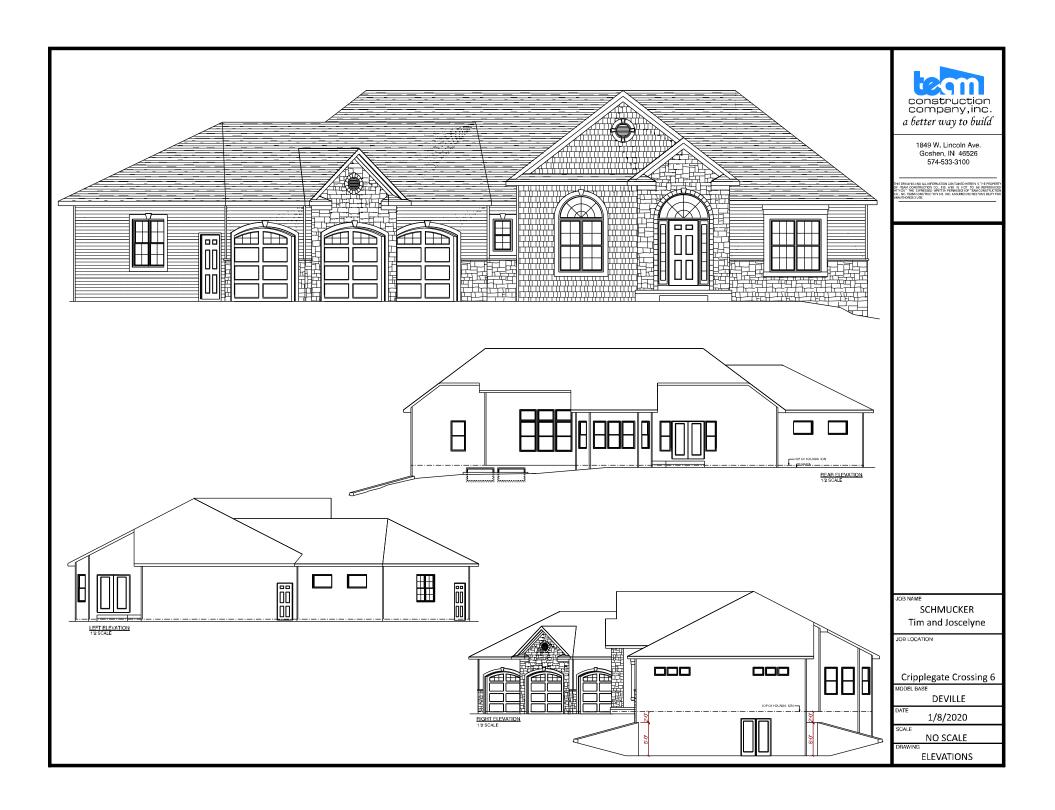

TYPICAL OVERHANGS EAVES: 16" GABLES: 12"

DETAILS

WEAVER (Zack & Christine)

BLOCATION

FIELDSTONE CROSSING lot #164 20148 Deer Path Court

DEVILLE

April 27, 2015

ELEVATIONS