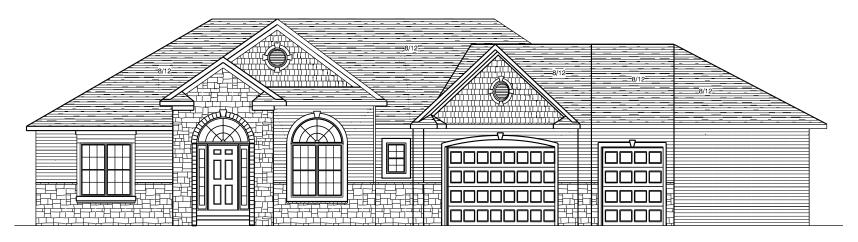

OB LOCATION

WESTLEAF MANOR lot #46

29889 Sommerwood Court

DEVILLE

1/8" = 1'0"

September 15, 2012

FRONT ELEVATION

## The Deville

## as built for Berger

2,131 sf Ranch 3 Bedrooms, 2-1/2 Baths

construction company, inc. a better way to build 1849 W. Uncoln Ave. Golben, IN 46526 574-533-3100

THIS DRAWING AND ALL INFORMATION CONTAINED HEREIN IS THE PROCEINT OF TEAM CONSTRUCTION CO., INC. AND IS NOT TO BE REPROCUEDED WITHOUT THE ESPRESSED WRITTEN PERWISSION OF TEAM CONSTRUCTION OO , INC. TEAM CONSTRUCTION CO., INC. ASSUMES NO RESPONSIBLITY FOR LYMATHORIZED USE.