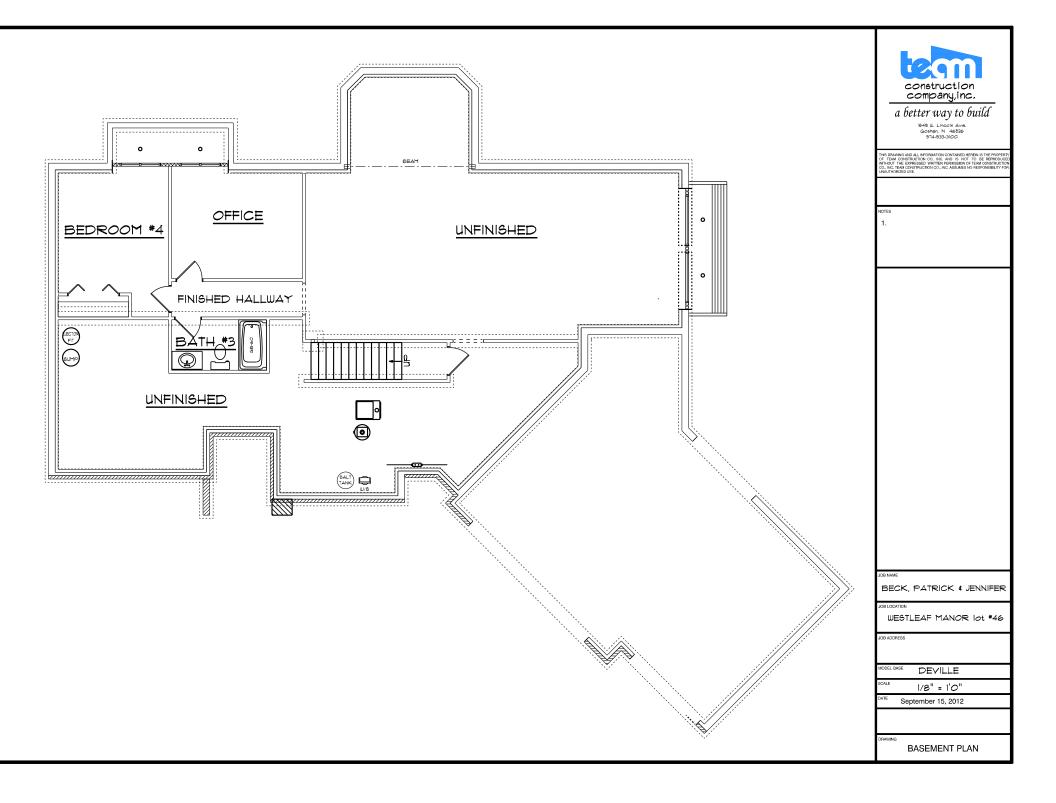

OB LOCATION

WESTLEAF MANOR lot #46

29889 Sommerwood Court

DEVILLE

1/8" = 1'0"

September 15, 2012

FRONT ELEVATION