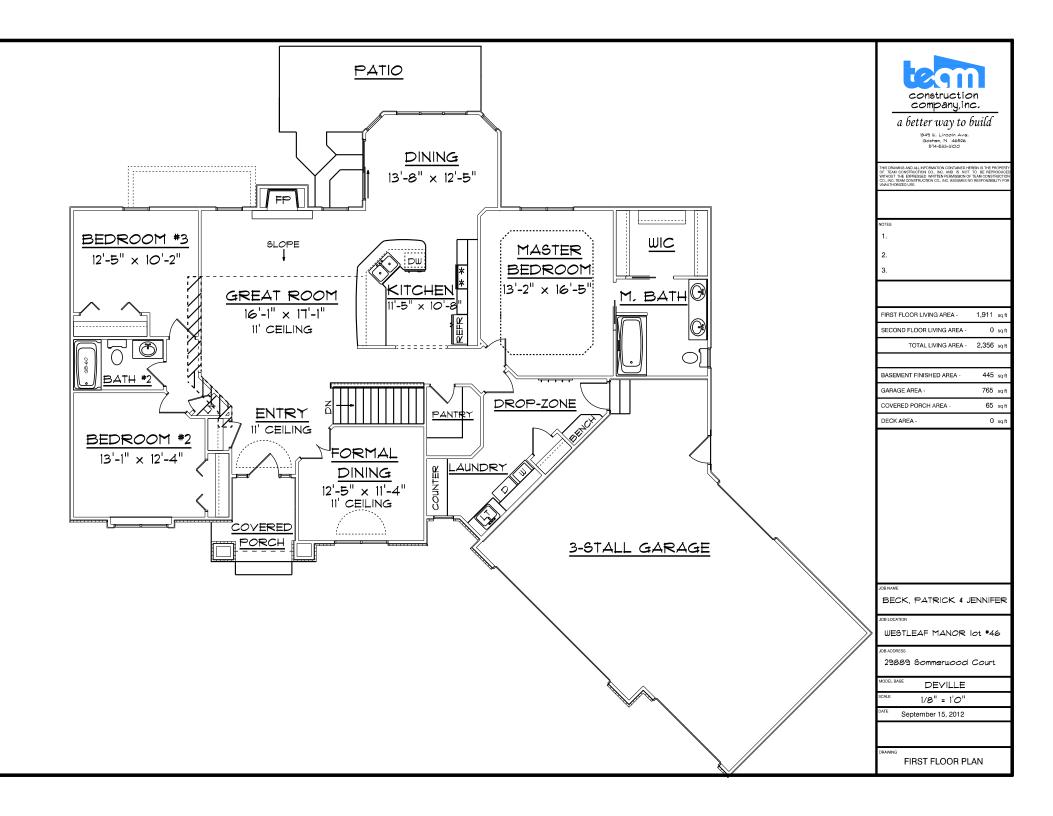

FIRST FLOOR LIVING AREA -

SECOND FLOOR LIVING AREA -0 sqft TOTAL LIVING AREA -0 sqf

0 sqft

0 sq.ft

BASEMENT FINISHED AREA -

GARAGE AREA -0 sqf 0 sqft COVERED PORCH AREA

DECK AREA -0 sqft

BECK, PATRICK & JENNIFER

OB LOCATION

WESTLEAF MANOR lot #46

29889 Sommerwood Court

DEVILLE

1/8" = 1'0"

September 15, 2012

FRONT ELEVATION