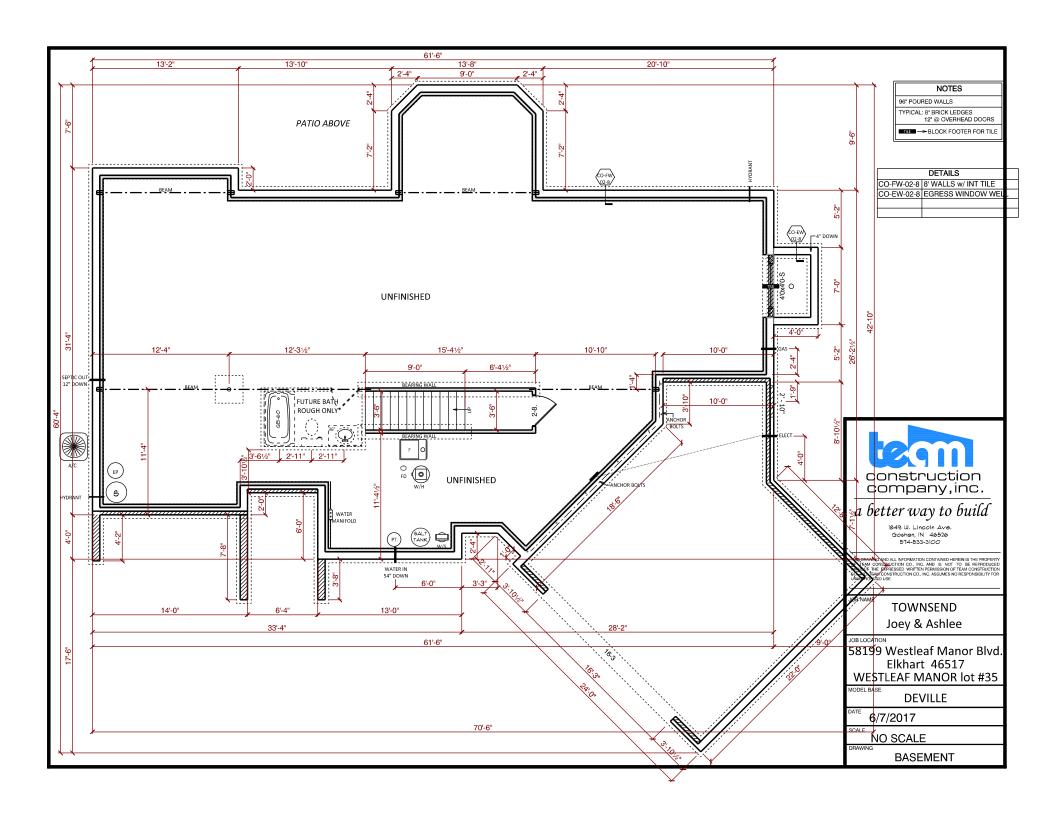

W. Lincoln Avs. Goshen, IN 46526 574-533-3100

THIS DRAWING AND ALL INFORMATION CONTAINED HEREIN IS THE PROPERT OF TEAM CONSTRUCTION CO., INC. AND IS NOT TO BE REPRODUCE WITHOUT THE EXPRESSED WRITTEN PERMISSION OF TEAM CONSTRUCTIC CO., INC. TEAM CONSTRUCTION CO., INC. ASSUMES NO RESPONSIBILITY FO UNAUTHORIZED USE.

FIRST FLOOR LIVING AREA -

SECOND FLOOR LIVING AREA -0 sqft TOTAL LIVING AREA -0 sqf

0 sqft

0 sq.ft

BASEMENT FINISHED AREA -

GARAGE AREA -0 sqf 0 sqft COVERED PORCH AREA

DECK AREA -0 sqft

BECK, PATRICK & JENNIFER

OB LOCATION

WESTLEAF MANOR lot #46

29889 Sommerwood Court

DEVILLE

1/8" = 1'0"

September 15, 2012

FRONT ELEVATION









## The Deville

## as built for Berger

2,131 sf Ranch 3 Bedrooms, 2-1/2 Baths





























































construction company, inc. a better way to build 1849 W. Uncoln Ave. Golben, IN 46526 574-533-3100

THIS DRAWING AND ALL INFORMATION CONTAINED HEREIN IS THE PROCEINT OF TEAM CONSTRUCTION CO., INC. AND IS NOT TO BE REPROCUEDED WITHOUT THE ESPRESSED WRITTEN PERWISSION OF TEAM CONSTRUCTION OO , INC. TEAM CONSTRUCTION CO., INC. ASSUMES NO RESPONSIBLITY FOR LYMATHORIZED USE.

TYPICAL OVERHANGS EAVES: 16" GABLES: 12"

DETAILS

WEAVER (Zack & Christine)

BLOCATION

FIELDSTONE CROSSING lot #164 20148 Deer Path Court

DEVILLE

April 27, 2015

ELEVATIONS