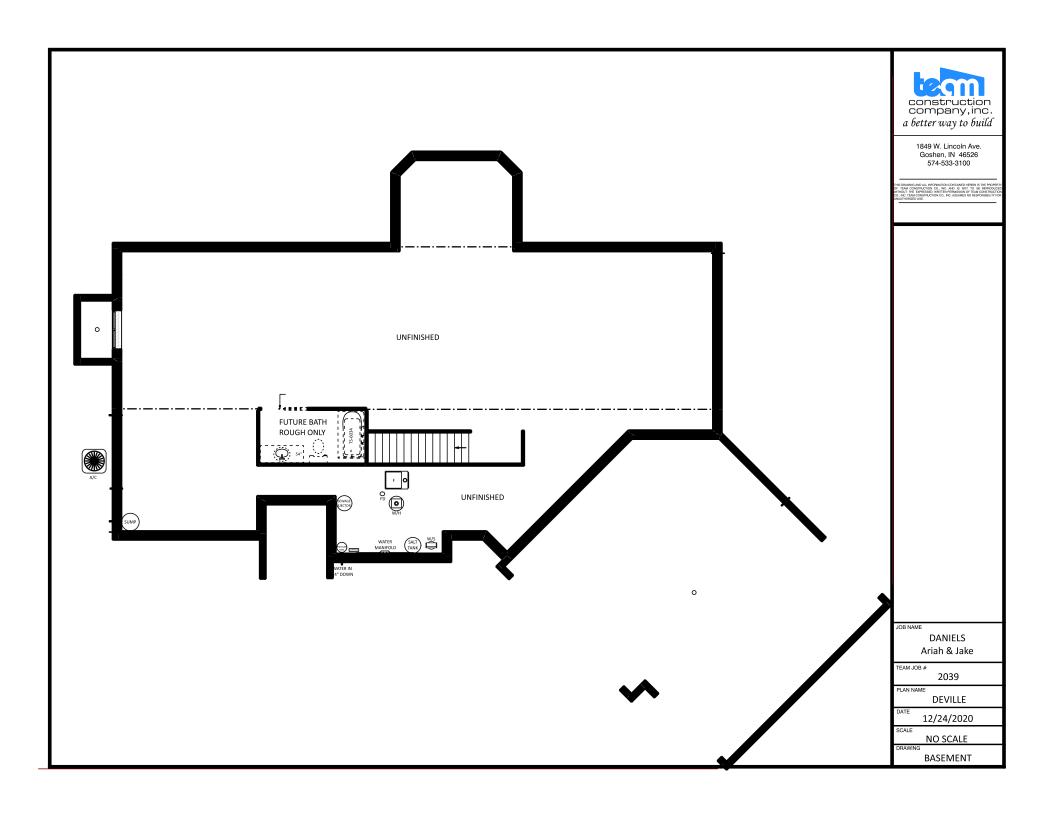

FIRST FLOOR LIVING AREA -

SECOND FLOOR LIVING AREA -0 sqft TOTAL LIVING AREA -0 sqf

0 sqft

0 sq.ft

BASEMENT FINISHED AREA -

GARAGE AREA -0 sqf 0 sqft COVERED PORCH AREA

DECK AREA -0 sqft

BECK, PATRICK & JENNIFER