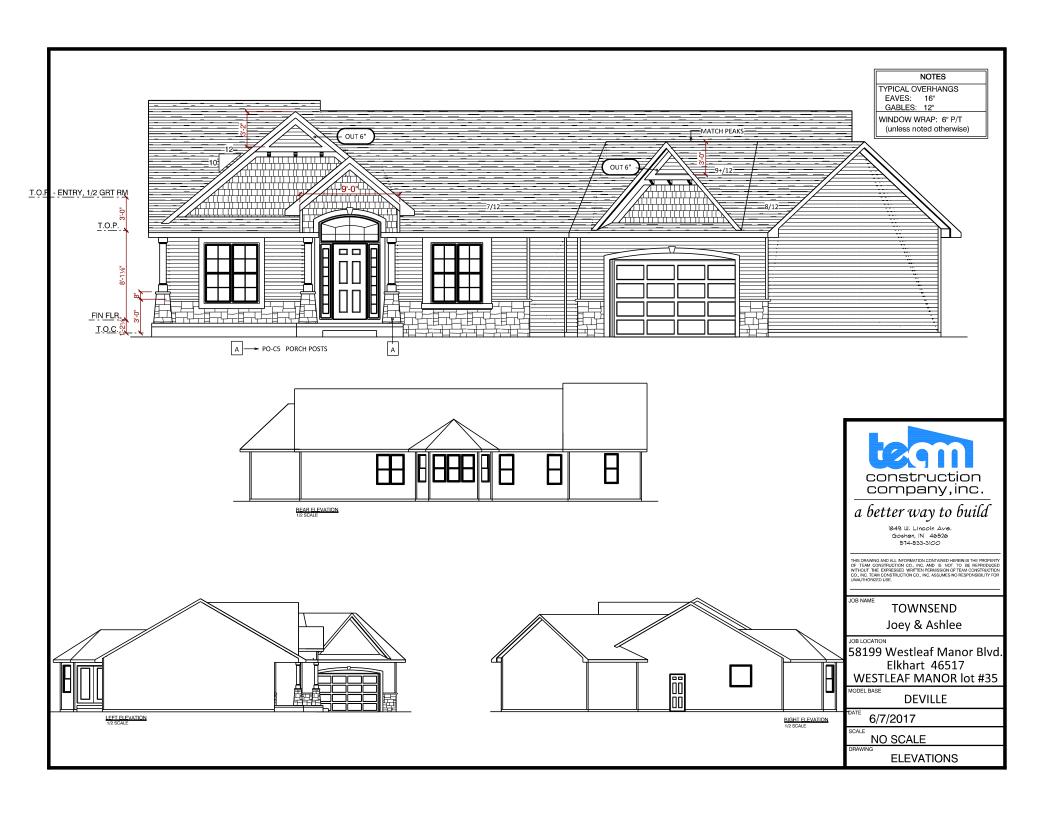

TYPICAL OVERHANGS EAVES: 16" GABLES: 12"

DETAILS

WEAVER (Zack & Christine)

BLOCATION

FIELDSTONE CROSSING lot #164 20148 Deer Path Court

DEVILLE

April 27, 2015

ELEVATIONS