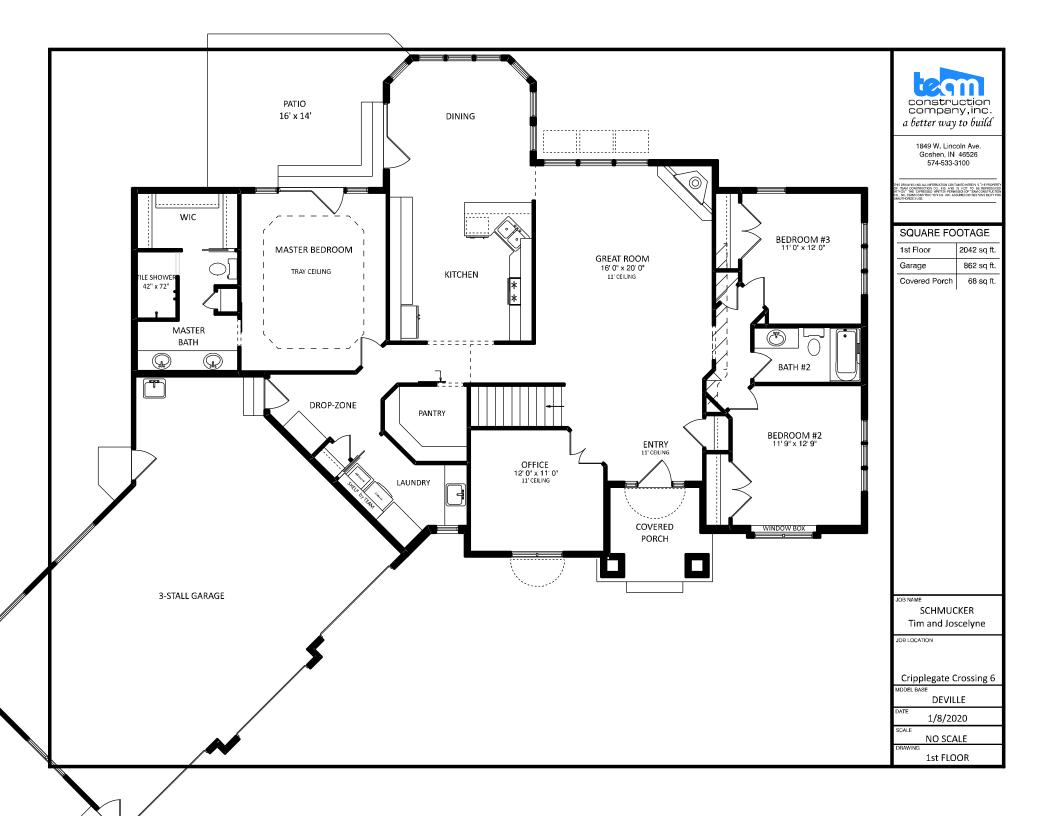

FIRST FLOOR LIVING AREA -

SECOND FLOOR LIVING AREA -0 sqft TOTAL LIVING AREA -0 sqf

0 sqft

0 sq.ft

BASEMENT FINISHED AREA -

GARAGE AREA -0 sqf 0 sqft COVERED PORCH AREA

DECK AREA -0 sqft

BECK, PATRICK & JENNIFER