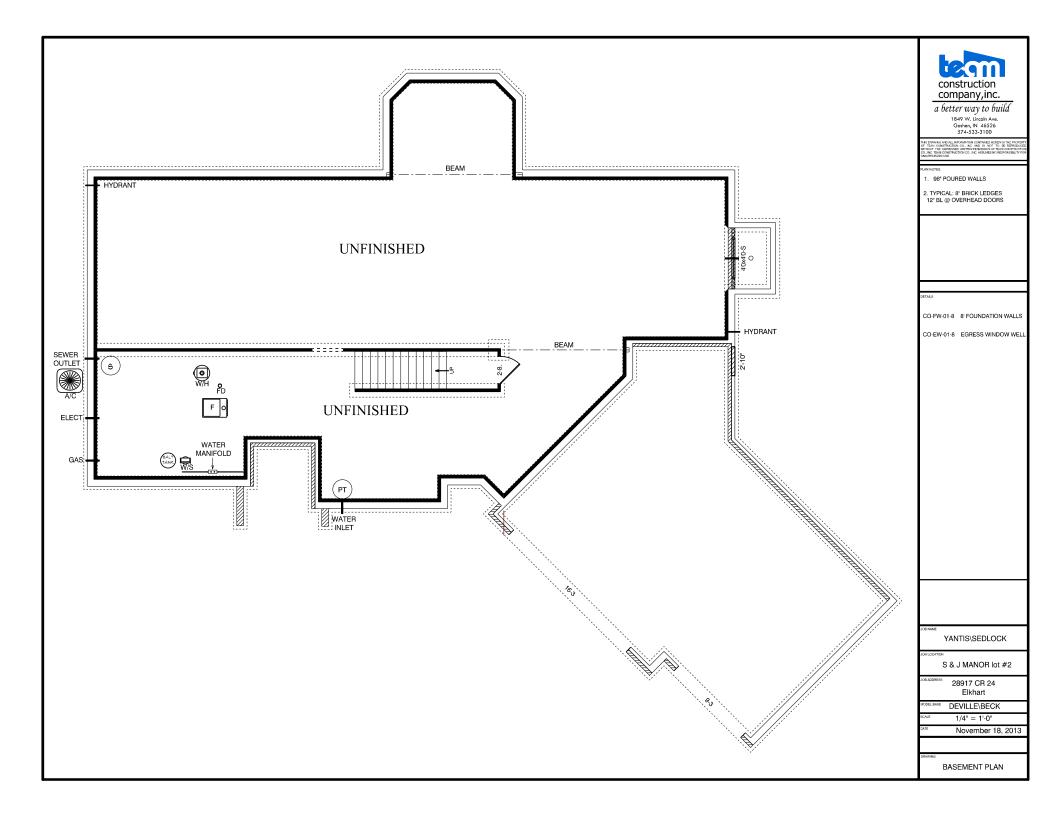

1849 W. Lincoln Avs. Goshen, IN 46526 574-533-3100

THIS DRAWING AND ALL INFORMATION CONTAINED HEREIN IS THE PROPERT OF TEAM CONSTRUCTION CO., INC. AND IS NOT TO BE REPRODUCE WITHOUT THE EXPRESSED WRITTEN PERMISSION OF TEAM CONSTRUCTIC CO., INC. TEAM CONSTRUCTION CO., INC. ASSUMES NO RESPONSIBILITY FO UNAUTHORIZED USE.

FIRST FLOOR LIVING AREA -

SECOND FLOOR LIVING AREA -0 sqft TOTAL LIVING AREA -0 sqf

0 sqft

0 sq.ft

BASEMENT FINISHED AREA -

GARAGE AREA -0 sqf 0 sqft COVERED PORCH AREA

DECK AREA -0 sqft

BECK, PATRICK & JENNIFER

OB LOCATION

WESTLEAF MANOR lot #46

29889 Sommerwood Court

DEVILLE

1/8" = 1'0"

September 15, 2012

FRONT ELEVATION









## The Deville

## as built for Berger

2,131 sf Ranch 3 Bedrooms, 2-1/2 Baths





























































construction company, inc. a better way to build 1849 W. Uncoln Ave. Golben, IN 46526 574-533-3100

THIS DRAWING AND ALL INFORMATION CONTAINED HEREIN IS THE PROCEINT OF TEAM CONSTRUCTION CO., INC. AND IS NOT TO BE REPROCUEDED WITHOUT THE ESPRESSED WRITTEN PERWISSION OF TEAM CONSTRUCTION OO , INC. TEAM CONSTRUCTION CO., INC. ASSUMES NO RESPONSIBLITY FOR LYMATHORIZED USE.

TYPICAL OVERHANGS EAVES: 16" GABLES: 12"

DETAILS

WEAVER (Zack & Christine)

BLOCATION

FIELDSTONE CROSSING lot #164 20148 Deer Path Court

DEVILLE

April 27, 2015

ELEVATIONS