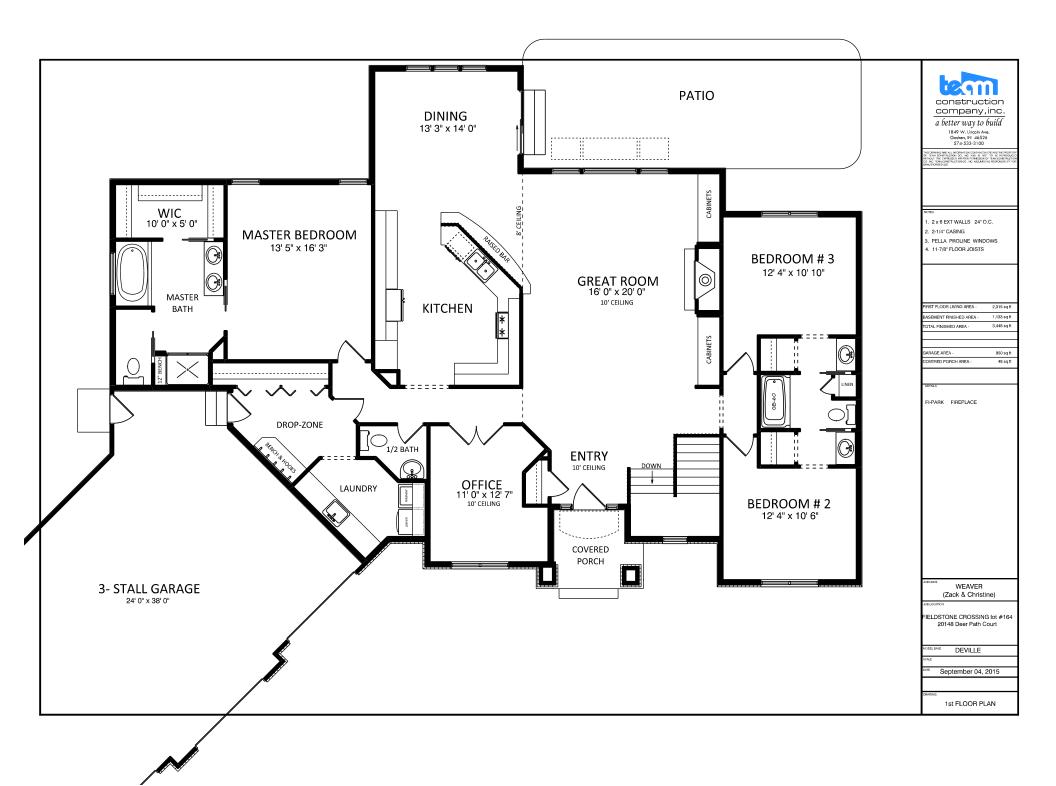

FIRST FLOOR LIVING AREA -

SECOND FLOOR LIVING AREA -0 sqft TOTAL LIVING AREA -0 sqf

0 sqft

0 sq.ft

BASEMENT FINISHED AREA -

GARAGE AREA -0 sqf 0 sqft COVERED PORCH AREA

DECK AREA -0 sqft

BECK, PATRICK & JENNIFER

TYPICAL OVERHANGS EAVES: 16" GABLES: 12"

DETAILS

WEAVER (Zack & Christine)

BLOCATION

FIELDSTONE CROSSING lot #164 20148 Deer Path Court

DEVILLE

April 27, 2015

ELEVATIONS