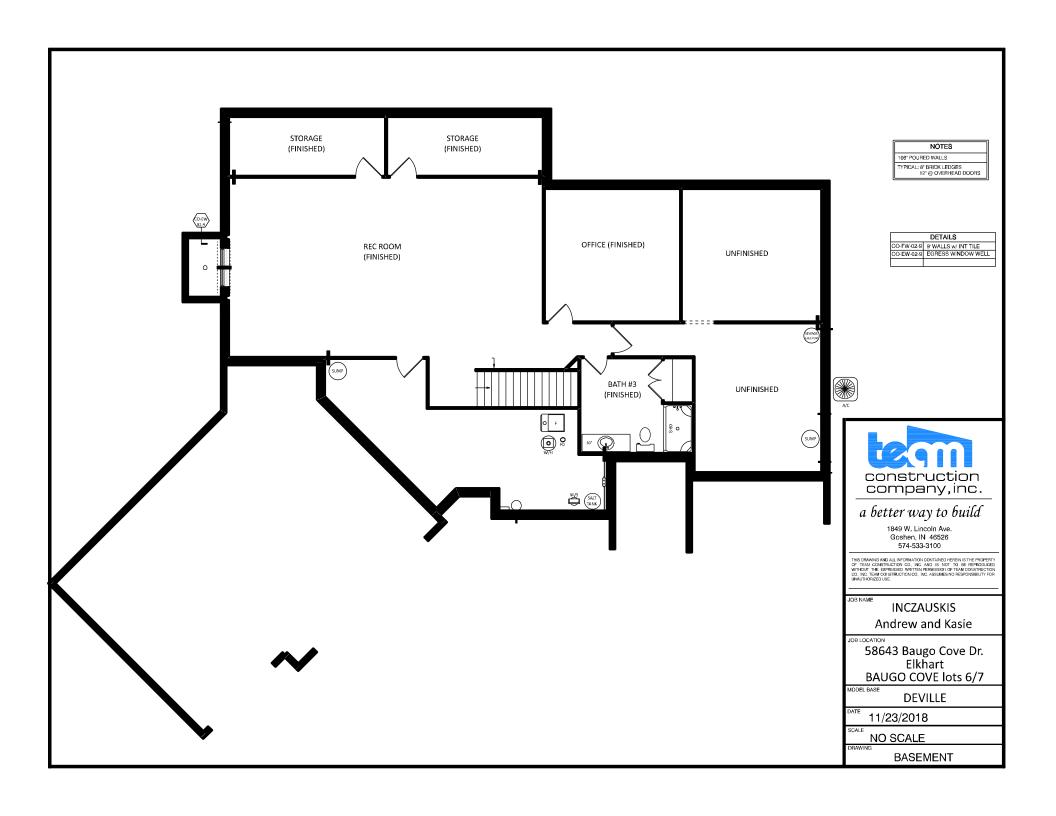

FIRST FLOOR LIVING AREA -

SECOND FLOOR LIVING AREA -0 sqft TOTAL LIVING AREA -0 sqf

0 sqft

0 sq.ft

BASEMENT FINISHED AREA -

GARAGE AREA -0 sqf 0 sqft COVERED PORCH AREA

DECK AREA -0 sqft

BECK, PATRICK & JENNIFER