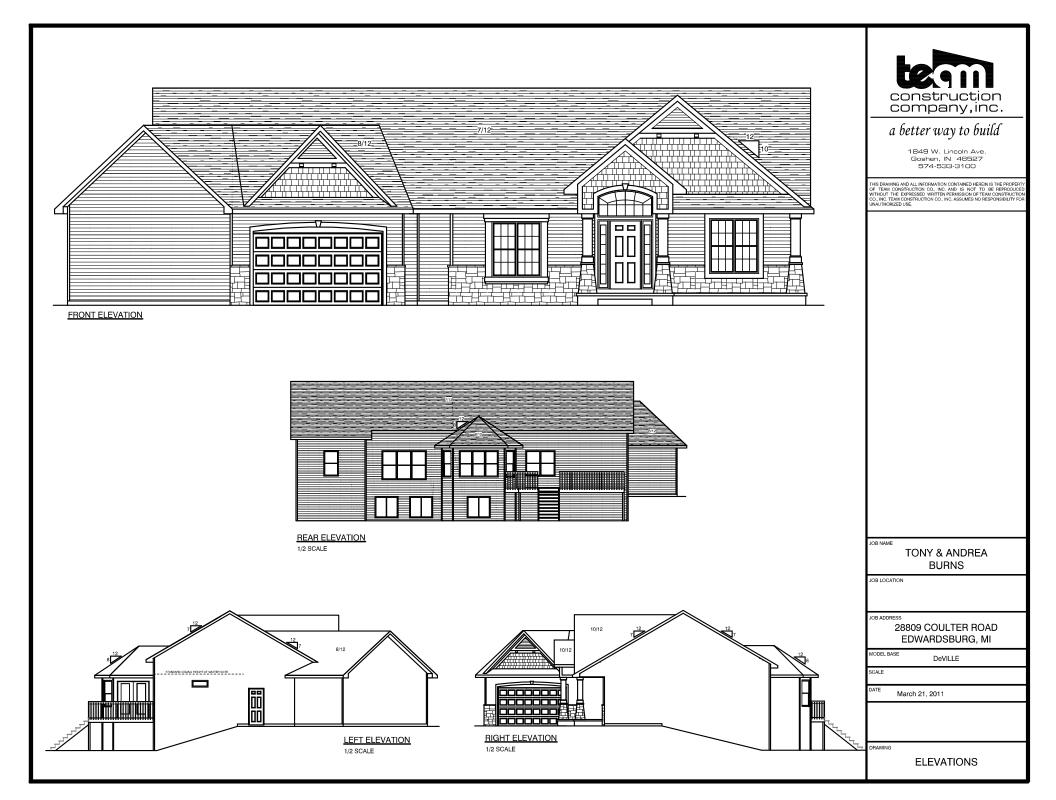

## a better way to build

1849 W. Lincoln Avs. Goshen, IN 46526 574-533-3100

THIS DRAWING AND ALL INFORMATION CONTAINED HEREIN IS THE PROPERT OF TEAM CONSTRUCTION CO., INC. AND IS NOT TO BE REPRODUCE WITHOUT THE EXPRESSED WRITTEN PERMISSION OF TEAM CONSTRUCTIC CO., INC. TEAM CONSTRUCTION CO., INC. ASSUMES NO RESPONSIBILITY FO UNAUTHORIZED USE.

FIRST FLOOR LIVING AREA -

SECOND FLOOR LIVING AREA -0 sqft TOTAL LIVING AREA -0 sqf

0 sqft

0 sq.ft

BASEMENT FINISHED AREA -

GARAGE AREA -0 sqf 0 sqft COVERED PORCH AREA

DECK AREA -0 sqft

BECK, PATRICK & JENNIFER

OB LOCATION

WESTLEAF MANOR lot #46

29889 Sommerwood Court

DEVILLE

1/8" = 1'0"

September 15, 2012

FRONT ELEVATION









## The Deville

## as built for Berger

2,131 sf Ranch 3 Bedrooms, 2-1/2 Baths





























































construction company, inc. a better way to build 1849 W. Uncoln Ave. Golben, IN 46526 574-533-3100

THIS DRAWING AND ALL INFORMATION CONTAINED HEREIN IS THE PROCEINT OF TEAM CONSTRUCTION CO., INC. AND IS NOT TO BE REPROCUEDED WITHOUT THE ESPRESSED WRITTEN PERWISSION OF TEAM CONSTRUCTION OO , INC. TEAM CONSTRUCTION CO., INC. ASSUMES NO RESPONSIBLITY FOR LYMATHORIZED USE.

TYPICAL OVERHANGS EAVES: 16" GABLES: 12"

DETAILS

WEAVER (Zack & Christine)

BLOCATION

FIELDSTONE CROSSING lot #164 20148 Deer Path Court

DEVILLE

April 27, 2015

ELEVATIONS