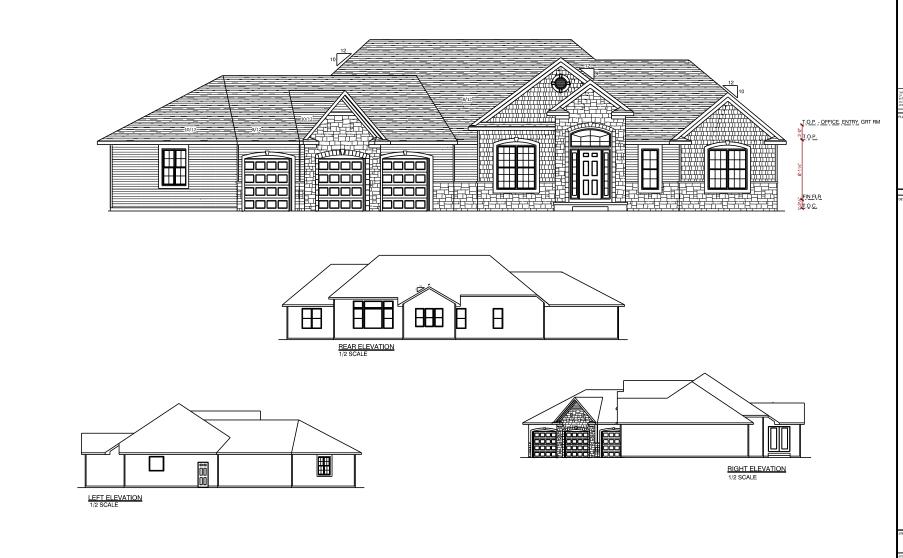

TYPICAL OVERHANGS EAVES: 16" GABLES: 12"

DETAILS

WEAVER (Zack & Christine)

BLOCATION

FIELDSTONE CROSSING lot #164 20148 Deer Path Court

DEVILLE

April 27, 2015

ELEVATIONS