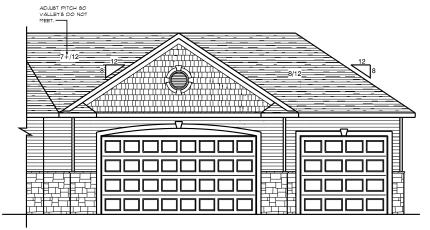

TYPICAL OVERHANGS EAVES: 16" GABLES: 12"

DETAILS

WEAVER (Zack & Christine)

BLOCATION

FIELDSTONE CROSSING lot #164 20148 Deer Path Court

DEVILLE

April 27, 2015

ELEVATIONS