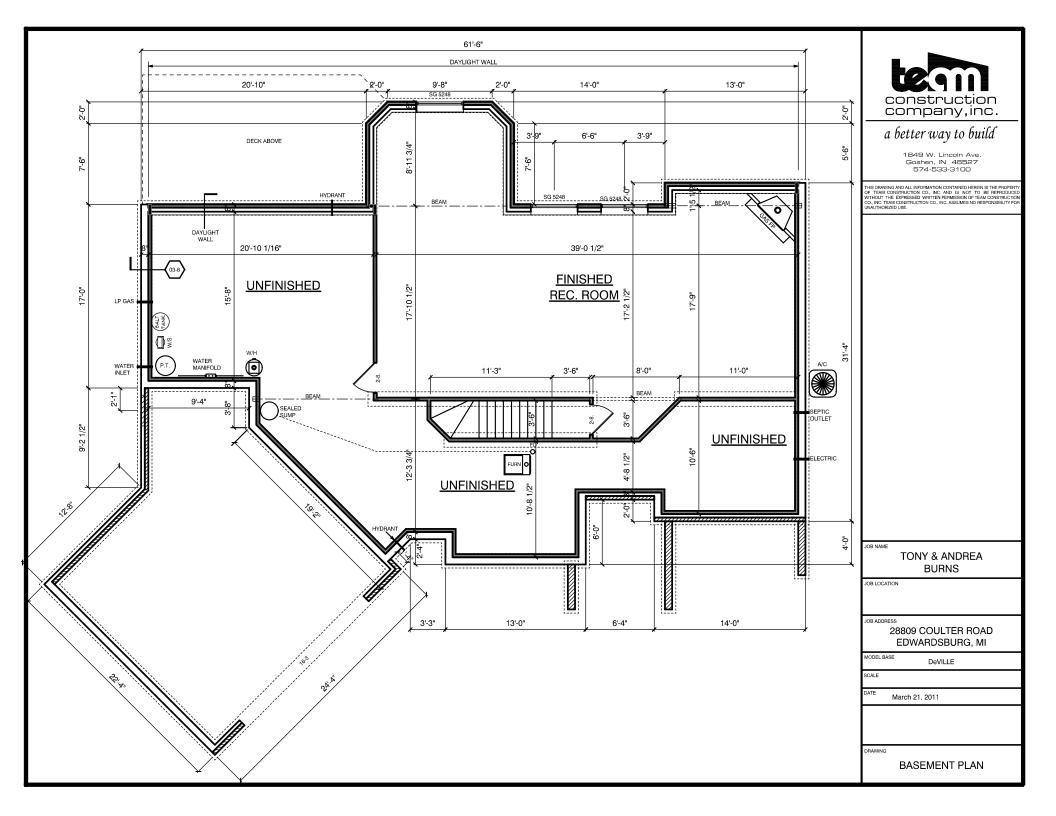

## a better way to build

1849 W. Lincoln Avs. Goshen, IN 46526 574-533-3100

THIS DRAWING AND ALL INFORMATION CONTAINED HEREIN IS THE PROPERT OF TEAM CONSTRUCTION CO., INC. AND IS NOT TO BE REPRODUCE WITHOUT THE EXPRESSED WRITTEN PERMISSION OF TEAM CONSTRUCTIC CO., INC. TEAM CONSTRUCTION CO., INC. ASSUMES NO RESPONSIBILITY FO UNAUTHORIZED USE.

FIRST FLOOR LIVING AREA -

SECOND FLOOR LIVING AREA -0 sqft TOTAL LIVING AREA -0 sqf

0 sqft

0 sq.ft

BASEMENT FINISHED AREA -

GARAGE AREA -0 sqf 0 sqft COVERED PORCH AREA

DECK AREA -0 sqft

BECK, PATRICK & JENNIFER

OB LOCATION

WESTLEAF MANOR lot #46

29889 Sommerwood Court

DEVILLE

1/8" = 1'0"

September 15, 2012

FRONT ELEVATION









## The Deville

## as built for Berger

2,131 sf Ranch 3 Bedrooms, 2-1/2 Baths





























































construction company, inc. a better way to build 1849 W. Uncoln Ave. Golben, IN 46526 574-533-3100

THIS DRAWING AND ALL INFORMATION CONTAINED HEREIN IS THE PROCEINT OF TEAM CONSTRUCTION CO., INC. AND IS NOT TO BE REPROCUEDED WITHOUT THE ESPRESSED WRITTEN PERWISSION OF TEAM CONSTRUCTION OO , INC. TEAM CONSTRUCTION CO., INC. ASSUMES NO RESPONSIBLITY FOR LYMATHORIZED USE.

TYPICAL OVERHANGS EAVES: 16" GABLES: 12"

DETAILS

WEAVER (Zack & Christine)

BLOCATION

FIELDSTONE CROSSING lot #164 20148 Deer Path Court

DEVILLE

April 27, 2015

ELEVATIONS