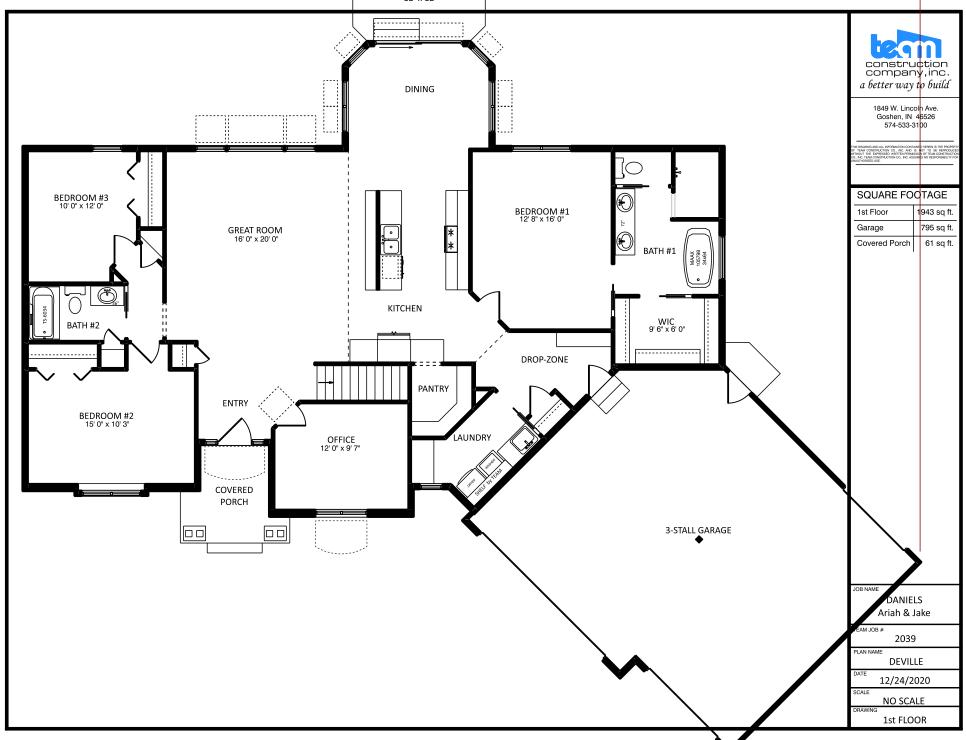

## a better way to build

1849 W. Lincoln Avs. Goshen, IN 46526 574-533-3100

THIS DRAWING AND ALL INFORMATION CONTAINED HEREIN IS THE PROPERT OF TEAM CONSTRUCTION CO., INC. AND IS NOT TO BE REPRODUCE WITHOUT THE EXPRESSED WRITTEN PERMISSION OF TEAM CONSTRUCTIC CO., INC. TEAM CONSTRUCTION CO., INC. ASSUMES NO RESPONSIBILITY FO UNAUTHORIZED USE.

FIRST FLOOR LIVING AREA -

SECOND FLOOR LIVING AREA -0 sqft TOTAL LIVING AREA -0 sqf

0 sqft

0 sq.ft

BASEMENT FINISHED AREA -

GARAGE AREA -0 sqf 0 sqft COVERED PORCH AREA

DECK AREA -0 sqft

BECK, PATRICK & JENNIFER

OB LOCATION

WESTLEAF MANOR lot #46

29889 Sommerwood Court

DEVILLE

1/8" = 1'0"

September 15, 2012

FRONT ELEVATION









## The Deville

## as built for Berger

2,131 sf Ranch 3 Bedrooms, 2-1/2 Baths