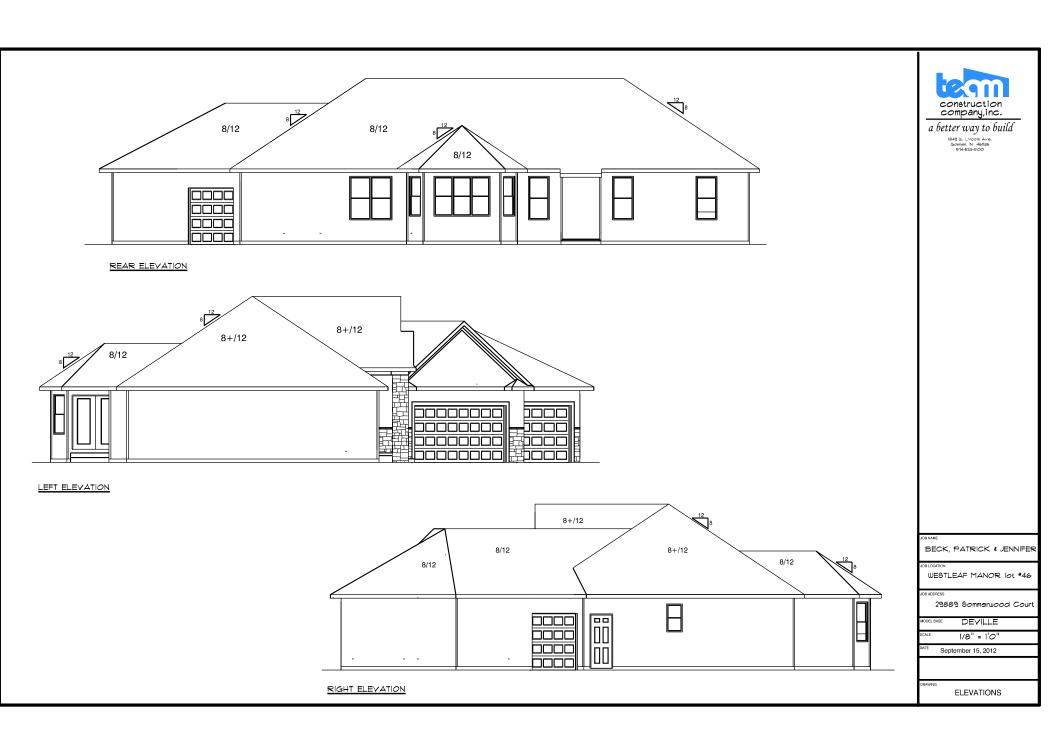

OB LOCATION

WESTLEAF MANOR lot #46

29889 Sommerwood Court

DEVILLE

1/8" = 1'0"

September 15, 2012

FRONT ELEVATION

TYPICAL OVERHANGS EAVES: 16" GABLES: 12"

DETAILS

WEAVER (Zack & Christine)

BLOCATION

FIELDSTONE CROSSING lot #164 20148 Deer Path Court

DEVILLE

April 27, 2015

ELEVATIONS