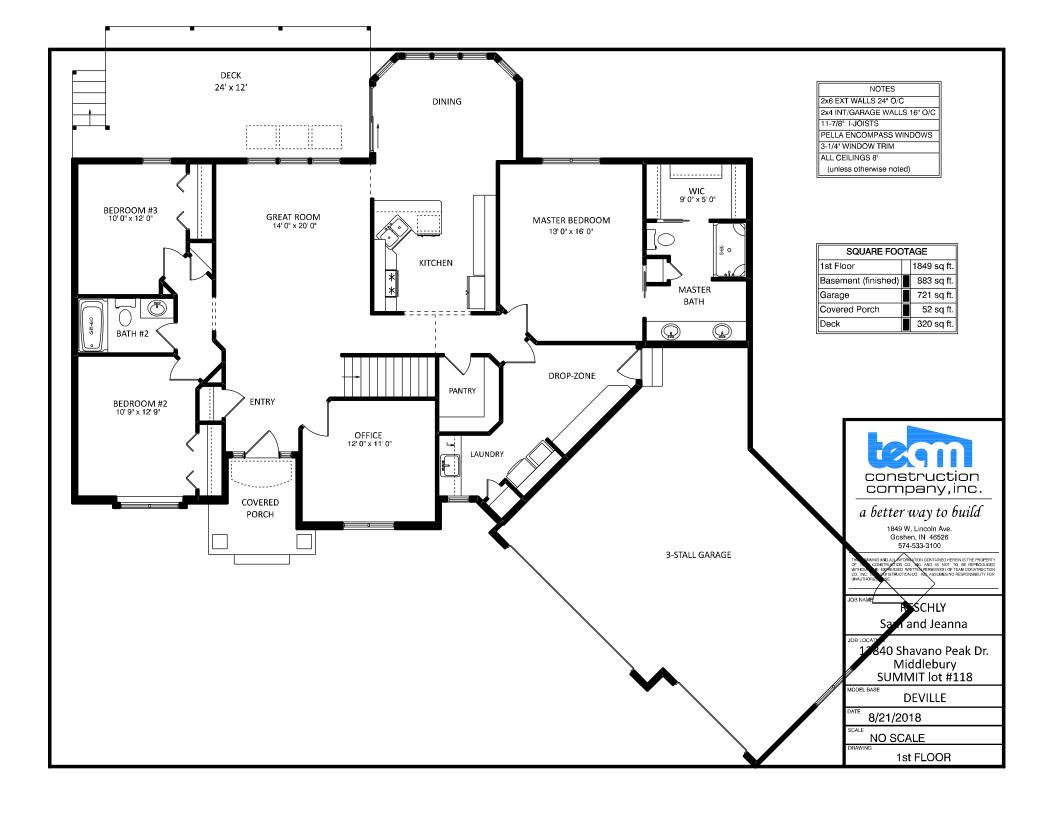

FIRST FLOOR LIVING AREA -

SECOND FLOOR LIVING AREA -0 sqft TOTAL LIVING AREA -0 sqf

0 sqft

0 sq.ft

BASEMENT FINISHED AREA -

GARAGE AREA -0 sqf 0 sqft COVERED PORCH AREA

DECK AREA -0 sqft

BECK, PATRICK & JENNIFER