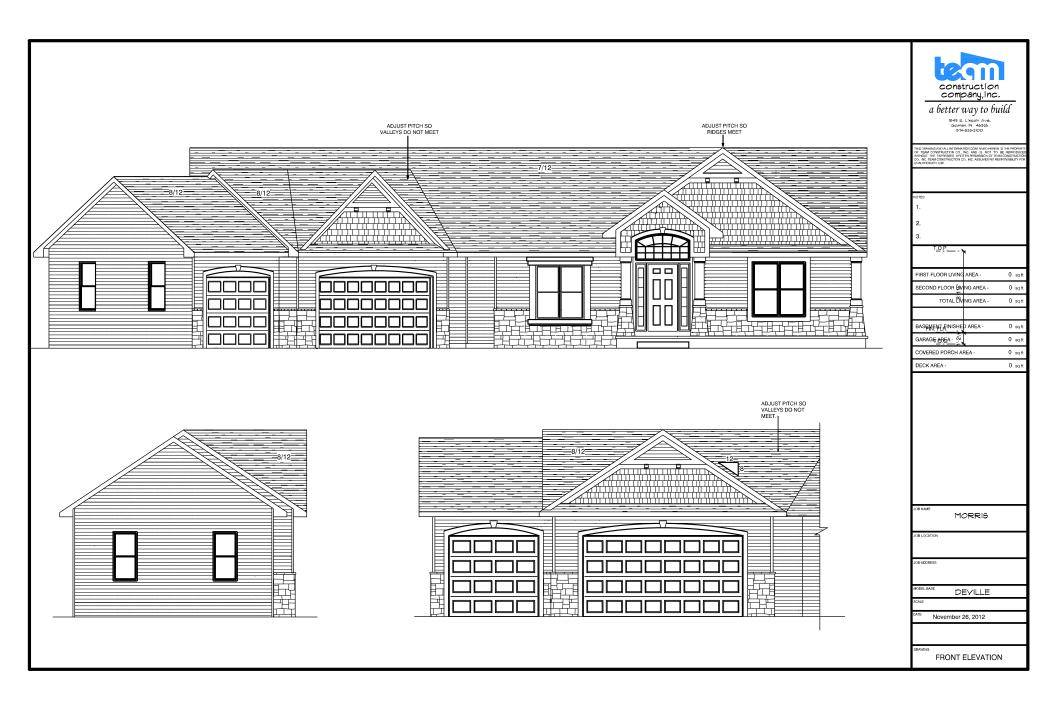

FIRST FLOOR LIVING AREA -

SECOND FLOOR LIVING AREA -0 sqft TOTAL LIVING AREA -0 sqf

0 sqft

0 sq.ft

BASEMENT FINISHED AREA -

GARAGE AREA -0 sqf 0 sqft COVERED PORCH AREA

DECK AREA -0 sqft

BECK, PATRICK & JENNIFER

OB LOCATION

WESTLEAF MANOR lot #46

29889 Sommerwood Court

DEVILLE

1/8" = 1'0"

September 15, 2012

FRONT ELEVATION