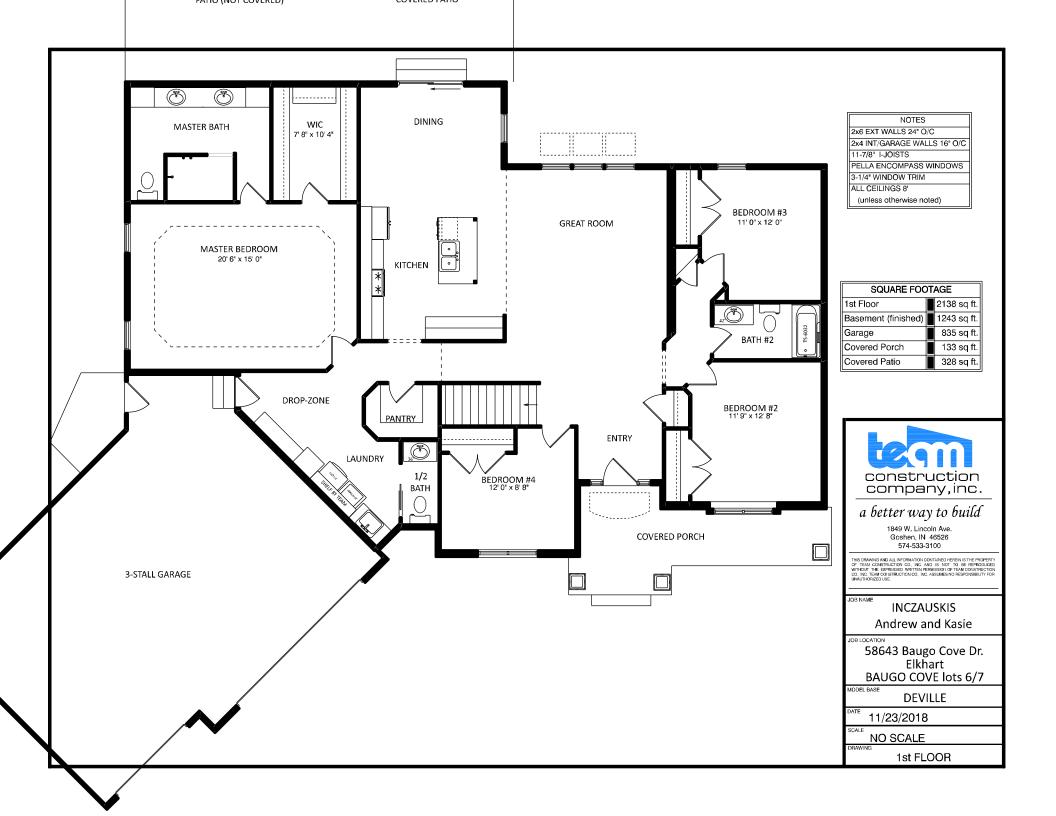

## as built for Berger

2,131 sf Ranch 3 Bedrooms, 2-1/2 Baths

construction company, inc. a better way to build 1849 W. Uncoln Ave. Golben, IN 46526 574-533-3100

THIS DRAWING AND ALL INFORMATION CONTAINED HEREIN IS THE PROCEINT OF TEAM CONSTRUCTION CO., INC. AND IS NOT TO BE REPROCUEDED WITHOUT THE ESPRESSED WRITTEN PERWISSION OF TEAM CONSTRUCTION OO , INC. TEAM CONSTRUCTION CO., INC. ASSUMES NO RESPONSIBLITY FOR LYMATHORIZED USE.