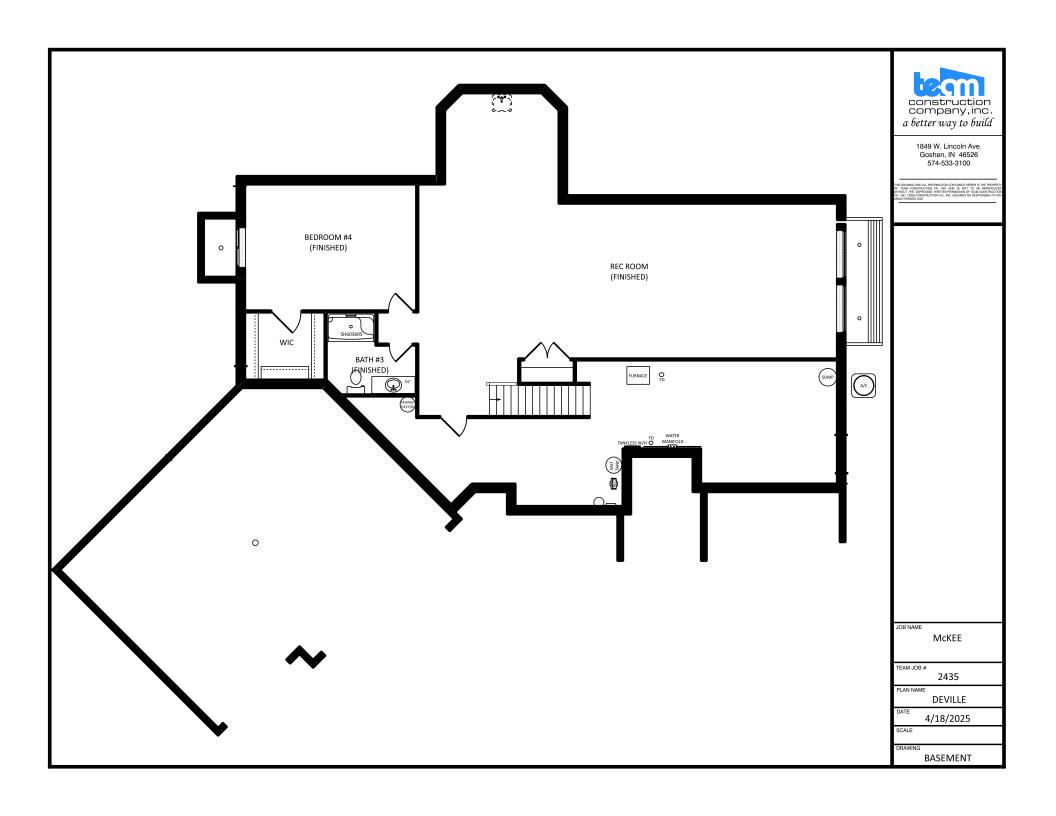

## a better way to build

1849 W. Lincoln Avs. Goshen, IN 46526 574-533-3100

THIS DRAWING AND ALL INFORMATION CONTAINED HEREIN IS THE PROPERT OF TEAM CONSTRUCTION CO., INC. AND IS NOT TO BE REPRODUCE WITHOUT THE EXPRESSED WRITTEN PERMISSION OF TEAM CONSTRUCTIC CO., INC. TEAM CONSTRUCTION CO., INC. ASSUMES NO RESPONSIBILITY FO UNAUTHORIZED USE.

FIRST FLOOR LIVING AREA -

SECOND FLOOR LIVING AREA -0 sqft TOTAL LIVING AREA -0 sqf

0 sqft

0 sq.ft

BASEMENT FINISHED AREA -

GARAGE AREA -0 sqf 0 sqft COVERED PORCH AREA

DECK AREA -0 sqft

BECK, PATRICK & JENNIFER

OB LOCATION

WESTLEAF MANOR lot #46

29889 Sommerwood Court

DEVILLE

1/8" = 1'0"

September 15, 2012

FRONT ELEVATION









## The Deville

## as built for Berger

2,131 sf Ranch 3 Bedrooms, 2-1/2 Baths