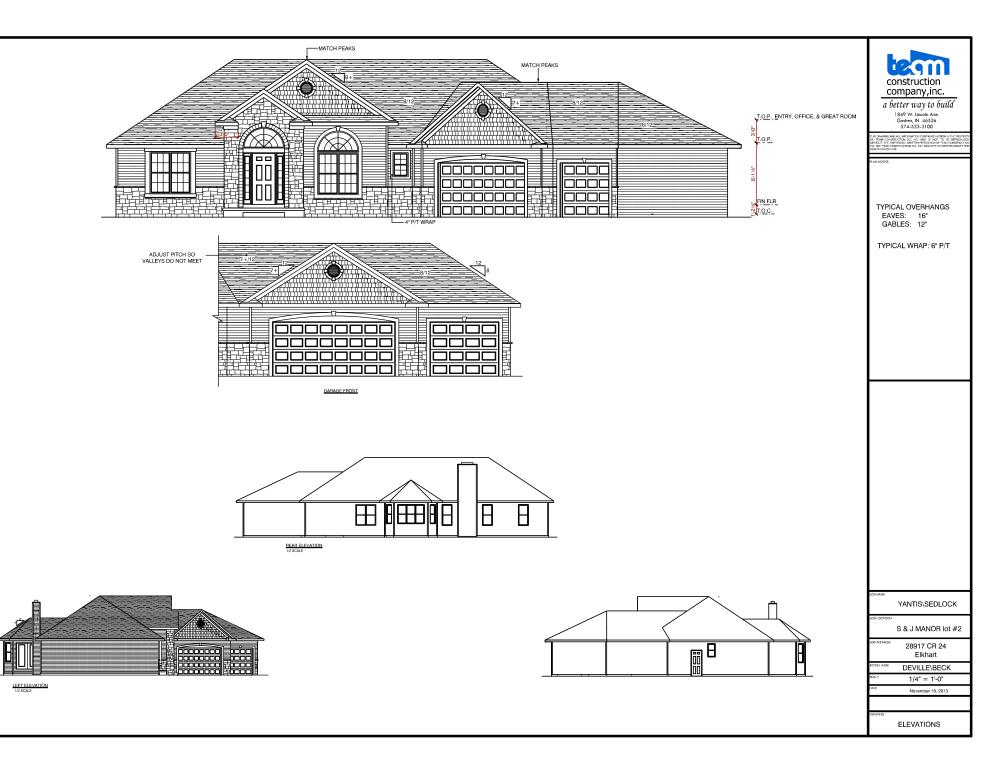

OB LOCATION

WESTLEAF MANOR lot #46

29889 Sommerwood Court

DEVILLE

1/8" = 1'0"

September 15, 2012

FRONT ELEVATION

TYPICAL OVERHANGS EAVES: 16" GABLES: 12"

DETAILS

WEAVER (Zack & Christine)

BLOCATION

FIELDSTONE CROSSING lot #164 20148 Deer Path Court

DEVILLE

April 27, 2015

ELEVATIONS