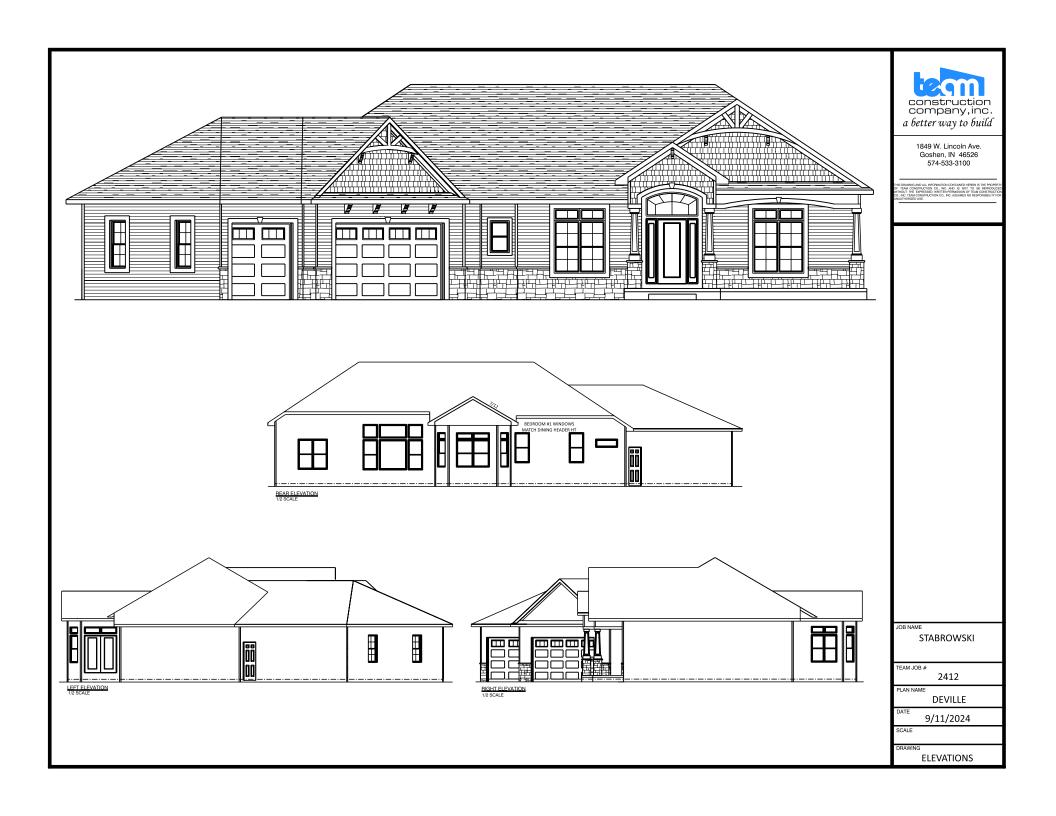

## a better way to build

1849 W. Lincoln Avs. Goshen, IN 46526 574-533-3100

THIS DRAWING AND ALL INFORMATION CONTAINED HEREIN IS THE PROPERT OF TEAM CONSTRUCTION CO., INC. AND IS NOT TO BE REPRODUCE WITHOUT THE EXPRESSED WRITTEN PERMISSION OF TEAM CONSTRUCTIC CO., INC. TEAM CONSTRUCTION CO., INC. ASSUMES NO RESPONSIBILITY FO UNAUTHORIZED USE.

FIRST FLOOR LIVING AREA -

SECOND FLOOR LIVING AREA -0 sqft TOTAL LIVING AREA -0 sqf

0 sqft

0 sq.ft

BASEMENT FINISHED AREA -

GARAGE AREA -0 sqf 0 sqft COVERED PORCH AREA

DECK AREA -0 sqft

BECK, PATRICK & JENNIFER

OB LOCATION

WESTLEAF MANOR lot #46

29889 Sommerwood Court

DEVILLE

1/8" = 1'0"

September 15, 2012

FRONT ELEVATION









## The Deville

## as built for Berger

2,131 sf Ranch 3 Bedrooms, 2-1/2 Baths