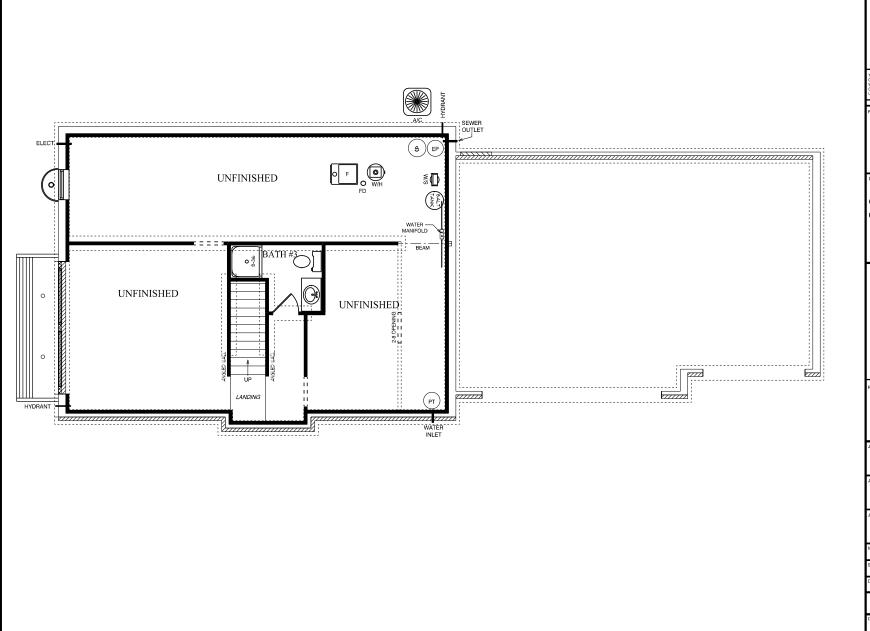

TODD & KRIS **HOCHSTETLER** 

JOB LOCATION

WESTLEAF MANOR LOT NO. 55

298340 SOMMERWOOD CT. ELKHART, IN

MODEL BASE SPRING CREEK MAJESTIC

1/8" = 1'-0"

January 03, 2012

BASEMENT PLAN

#### PLAN NOTES:

- 1. 96" POURED WALLS
- 2. TYPICAL: 8" BRICK LEDGES 12" BL @ OVERHEAD DOORS

DETAILS

CO-FW-01-8 96" WALLS

CO-WDW-01-8 WOOD DAYLIGHT WELL

REVISIONS

JOB NAM

JAMES, Shawn & Kim

JOB LOCATION

WESTLEAF MANOR lot #36

JOB ADDRESS

MODEL BASE SPRINGCREEK MAJESTIC

SCALE

November 25, 2013

DRAWING

BASEMENT PLAN