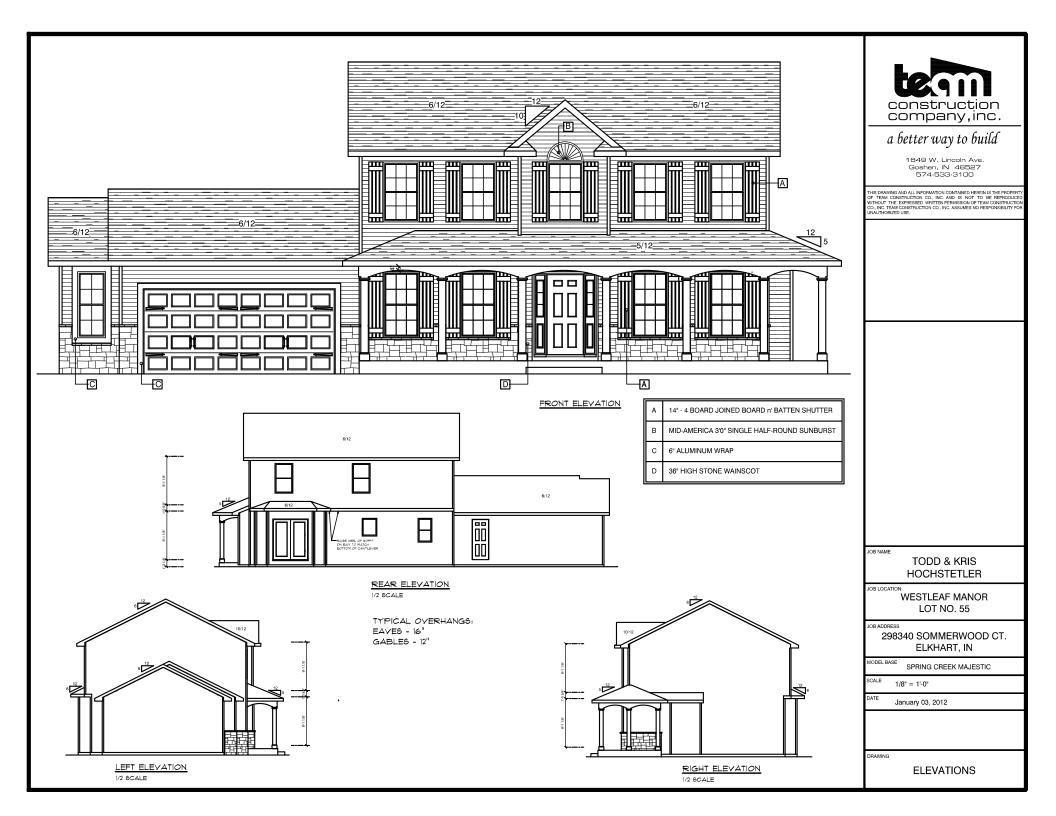

# a better way to build

1849 W. Lincoln Ave. Goshen, IN 46527 574-533-3100

THIS DRAWING AND ALL INFORMATION CONTAINED HEREIN IS THE PROPERTY OF TEAM CONSTRUCTION CO., INC. AND IS NOT TO BE REPRODUCE WITHOUT THE EXPRESSED WHITEN PERMISSION OF TEAM CONSTRUCTION CO., INC. ASSUMES NO RESPONSIBILITY FOR UNAUTHORIZED USE.

JOB NAME

TODD & KRIS HOCHSTETLER

JOB LOCATION

WESTLEAF MANOR LOT NO. 55

JOB ADDRESS

298340 SOMMERWOOD CT. ELKHART, IN

MODEL BASE SPRING CREEK MAJESTIC

ALE 3/16" = 1'-0"