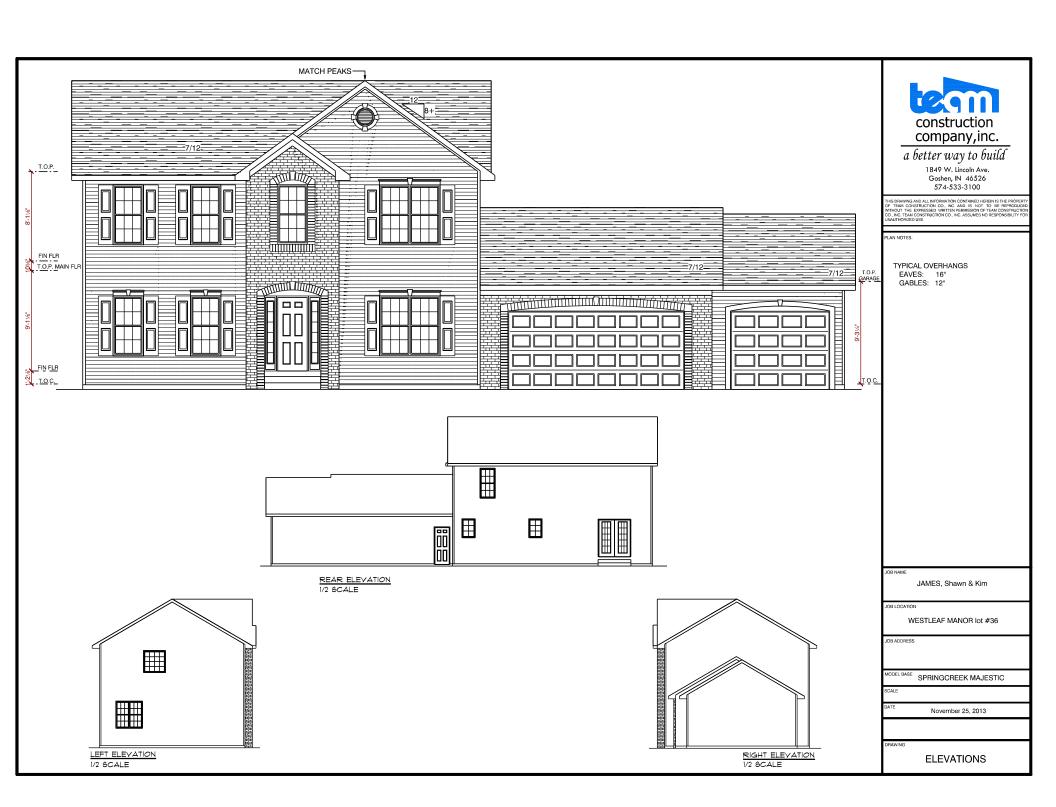

#### PLAN NOTES

- 1. 2 x 6 EXT WALLS 24" O.C.
- 2. 2-1/4" CASING
- 3. PELLA PROLINE WINDOWS
- 4. 9-1/2" FLOOR JOISTS
- 5. 8' CEILINGS

DETAILS

JOB NA

JAMES, Shawn & Kim

JOB LOCATION

WESTLEAF MANOR lot #36

JOB ADDRESS

MODEL BASE SPRINGCREEK MAJESTIC

SCALE

November 25, 2013

SECOND FLOOR PLAN

a better way to build

1849 W. Lincoln Ave. Goshen, IN 46526 574-533-3100

THIS DRAWING AND ALL INFORMATION CONTAINED HEREIN IS THE PROPERTY OF TEAM CONSTRUCTION CO., INC. AND IS NOT TO BE REPRODUCED WITHOUT THE EXPRESSED WITHOUT THE STRUCTION OF TEAM CONSTRUCTION CO., INC. TEAM CONSTRUCTION CO., INC. ASSUMES NO RESPONSIBILITY FOR JUNIOUS TOUR CONSTRUCTION CO., INC. ASSUMES NO RESPONSIBILITY FOR JUNIOUS TOUR CONSTRUCTION CO., INC. ASSUMES NO RESPONSIBILITY FOR JUNIOUS TOUR CONSTRUCTION CO., INC. ASSUMES NO RESPONSIBILITY FOR JUNIOUS TOUR CONTROL OF THE CO