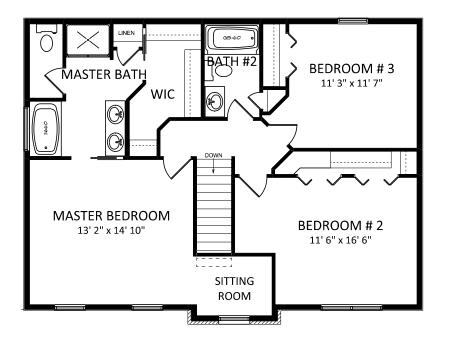

JOB NAME

TODD & KRIS HOCHSTETLER

JOB LOCATION

WESTLEAF MANOR LOT NO. 55

JOB ADDRESS

298340 SOMMERWOOD CT. ELKHART, IN

MODEL BASE SPRING CREEK MAJESTIC

ALE 3/16" = 1'-0"

E January 03, 2012

DRAWI

SECOND FLOOR PLAN

MODEL BASE SPRINGCREEK MAJESTIC

SCALE

November 25, 2013

SECOND FLOOR PLAN

a better way to build

1849 W. Lincoln Ave. Goshen, IN 46526 574-533-3100

THIS DRAWING AND ALL INFORMATION CONTAINED HEREIN IS THE PROPERTY OF TEAM CONSTRUCTION CO., INC. AND IS NOT TO BE REPRODUCED WITHOUT THE EXPRESSED WITHOUT THE STRUCTION OF TEAM CONSTRUCTION CO., INC. TEAM CONSTRUCTION CO., INC. ASSUMES NO RESPONSIBILITY FOR JUNIOUS TOUR CONSTRUCTION CO., INC. ASSUMES NO RESPONSIBILITY FOR JUNIOUS TOUR CONSTRUCTION CO., INC. ASSUMES NO RESPONSIBILITY FOR JUNIOUS TOUR CONSTRUCTION CO., INC. ASSUMES NO RESPONSIBILITY FOR JUNIOUS TOUR CONTROL OF THE CO