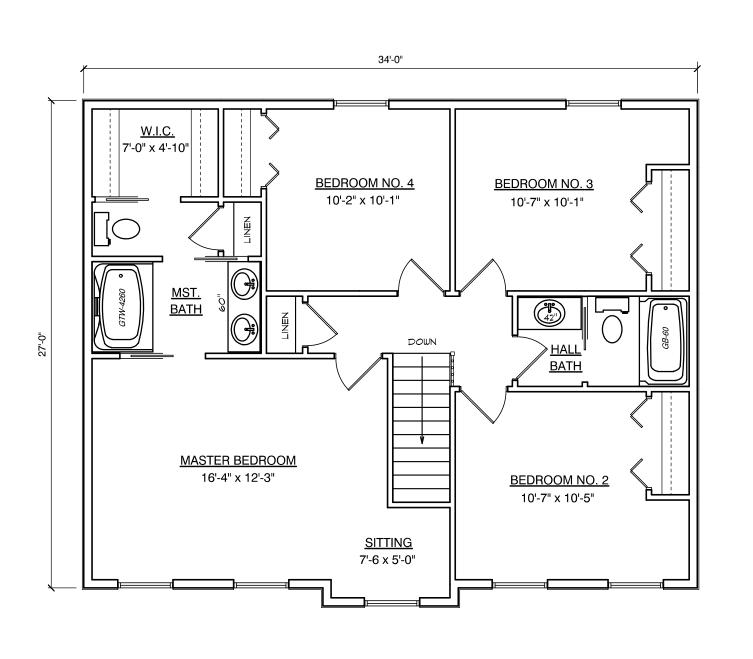

# a better way to build

1849 W. Lincoln Ave. Goshen, IN 46527 574-533-3100

THIS DRAWING AND ALL INFORMATION CONTAINED HEREIN IS THE PROPERTY OF TEAM CONSTRUCTION CO., INC. AND IS NOT TO BE REPRODUCED WITHOUT THE EXPRESSED WRITTEN PERMISSION OF TEAM CONSTRUCTION CO., INC. TEAM CONSTRUCTION CO., INC. ASSUMES NO RESPONSIBILITY FOR UNAUTHORIZED USE.

TODD & KRIS **HOCHSTETLER** 

JOB LOCATION

WESTLEAF MANOR LOT NO. 55

298340 SOMMERWOOD CT. ELKHART, IN

MODEL BASE SPRING CREEK MAJESTIC

1/8" = 1'-0"

January 03, 2012

BASEMENT PLAN