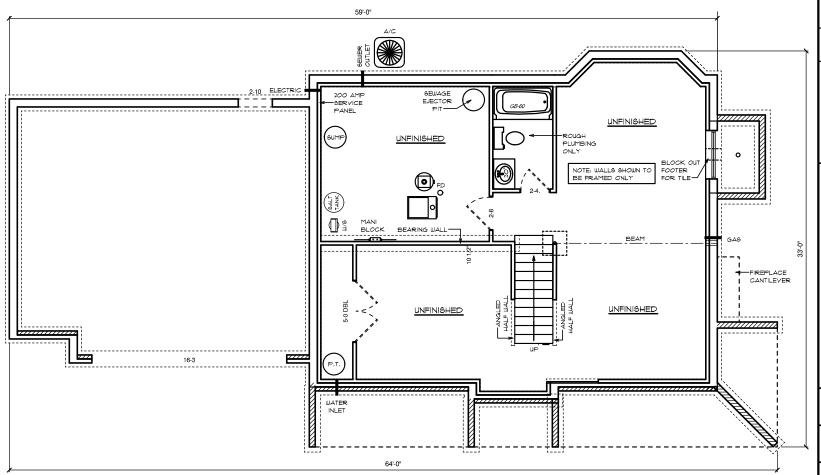

TODD & KRIS **HOCHSTETLER** 

JOB LOCATION

WESTLEAF MANOR LOT NO. 55

298340 SOMMERWOOD CT. ELKHART, IN

MODEL BASE SPRING CREEK MAJESTIC

1/8" = 1'-0"

January 03, 2012

BASEMENT PLAN

#### PLAN NOTES:

- 1. 96" POURED WALLS
- 2. TYPICAL: 8" BRICK LEDGES 12" BL @ OVERHEAD DOORS

DETAILS

CO-FW-01-8 96" WALLS

CO-WDW-01-8 WOOD DAYLIGHT WELL

REVISIONS

JOB NAM

JAMES, Shawn & Kim

JOB LOCATION

WESTLEAF MANOR lot #36

JOB ADDRESS

MODEL BASE SPRINGCREEK MAJESTIC

SCALE

November 25, 2013

DRAWING

BASEMENT PLAN