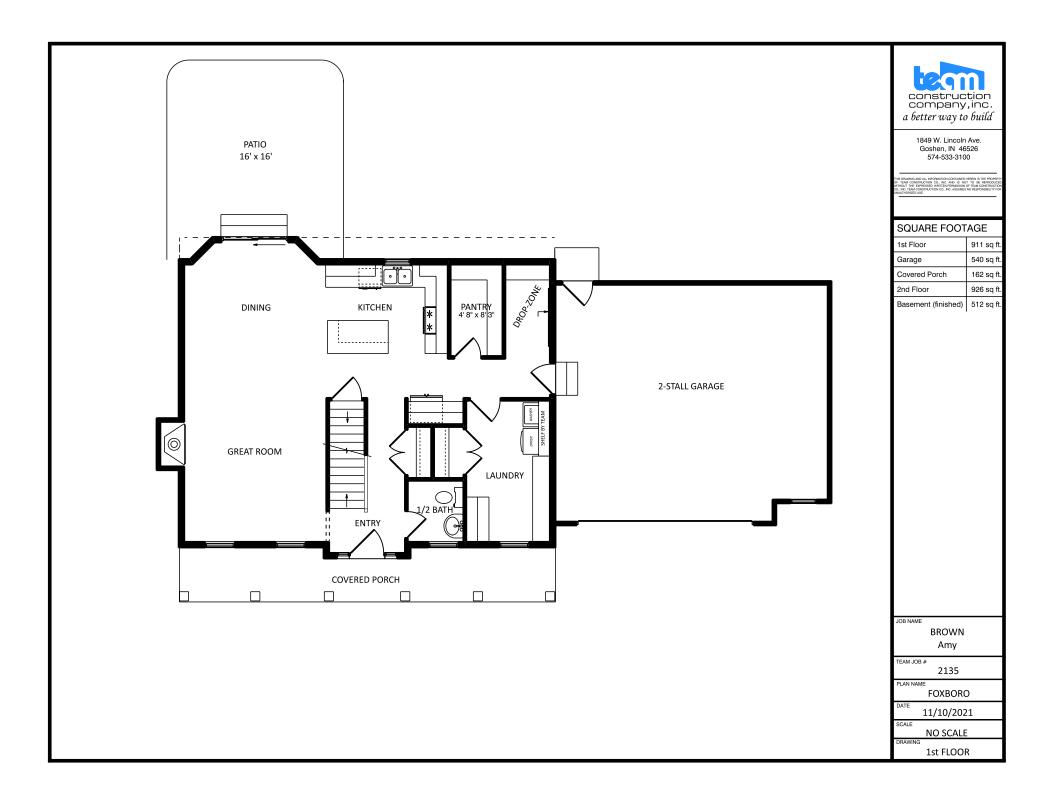

### SQUARE FOOTAGE

| 1st Floor     | 960 sq ft |
|---------------|-----------|
| Garage        | 624 sq ft |
| Covered Porch | 116 sq ft |
| 2nd Floor     | 925 sq ft |
| 2nd Floor     | 925 sq    |

JOB NAME

CLOUSE Katherine & Kat

TEAM JOB #

2143

PLAN NAME FOXBORO

5/18/2022

SCALE

22111

1st FLOOR