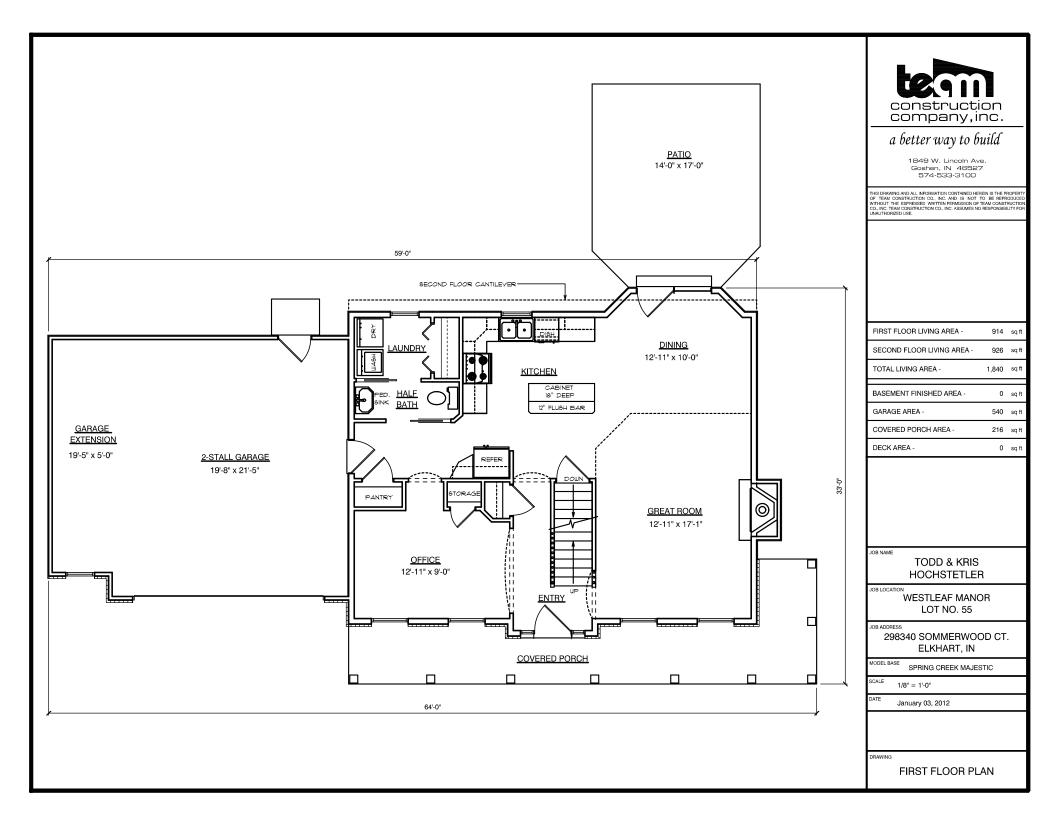

# a better way to build

1849 W. Lincoln Ave. Goshen, IN 46527 574-533-3100

THIS DRAWING AND ALL INFORMATION CONTAINED HEREIN IS THE PROPERTY OF TEAM CONSTRUCTION CO., INC. AND IS NOT TO BE REPRODUCE WITHOUT THE EXPRESSED WHITEN PERMISSION OF TEAM CONSTRUCTION CO., INC. ASSUMES NO RESPONSIBILITY FOR UNAUTHORIZED USE.

JOB NAME

TODD & KRIS HOCHSTETLER

JOB LOCATION

WESTLEAF MANOR LOT NO. 55

JOB ADDRESS

298340 SOMMERWOOD CT. ELKHART, IN

MODEL BASE SPRING CREEK MAJESTIC

ALE 3/16" = 1'-0"

E January 03, 2012

DRAWI

SECOND FLOOR PLAN