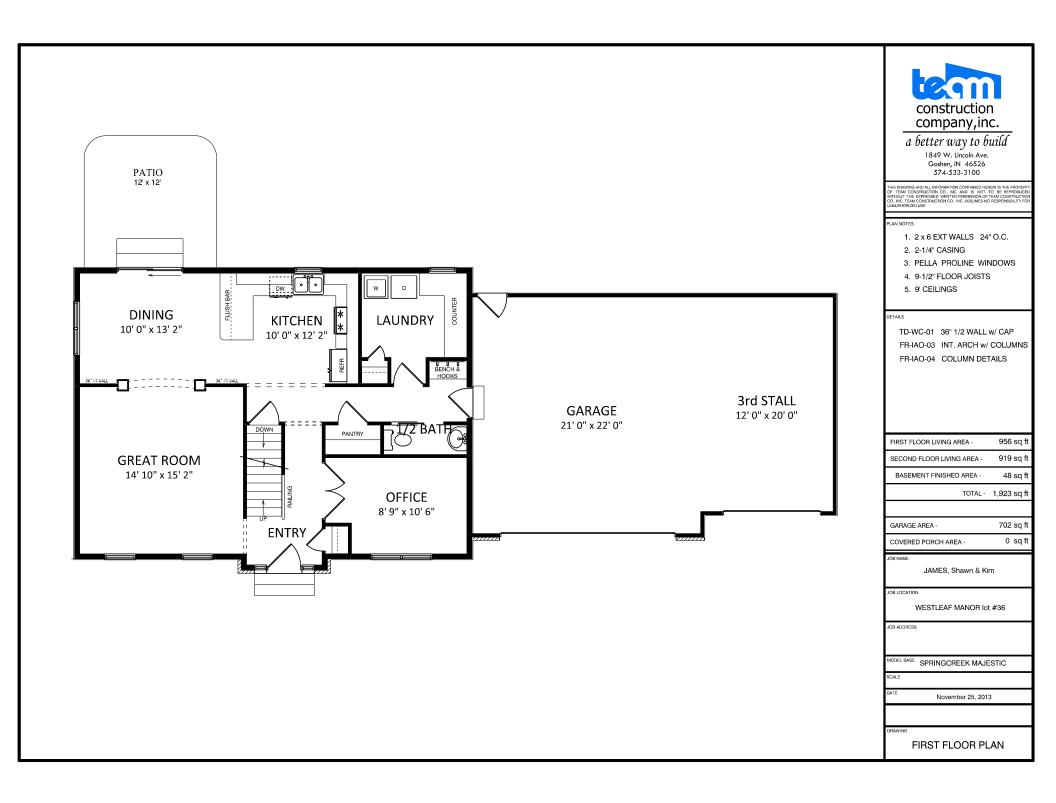

#### PLAN NOTES

- 1. 2 x 6 EXT WALLS 24" O.C.
- 2. 2-1/4" CASING
- 3. PELLA PROLINE WINDOWS
- 4. 9-1/2" FLOOR JOISTS
- 5. 8' CEILINGS

DETAILS

JOB NA

JAMES, Shawn & Kim

JOB LOCATION

WESTLEAF MANOR lot #36

JOB ADDRESS

MODEL BASE SPRINGCREEK MAJESTIC

SCALE

November 25, 2013

SECOND FLOOR PLAN

a better way to build

1849 W. Lincoln Ave. Goshen, IN 46526 574-533-3100

THIS DRAWING AND ALL INFORMATION CONTAINED HEREIN IS THE PROPERTY OF TEAM CONSTRUCTION CO., INC. AND IS NOT TO BE REPRODUCED WITHOUT THE EXPRESSED WITHOUT THE STRUCTION OF TEAM CONSTRUCTION CO., INC. TEAM CONSTRUCTION CO., INC. ASSUMES NO RESPONSIBILITY FOR JUNIOUS TOUR CONSTRUCTION CO., INC. ASSUMES NO RESPONSIBILITY FOR JUNIOUS TOUR CONSTRUCTION CO., INC. ASSUMES NO RESPONSIBILITY FOR JUNIOUS TOUR CONSTRUCTION CO., INC. ASSUMES NO RESPONSIBILITY FOR JUNIOUS TOUR CONTROL OF THE CO

JOB LOCATION

WESTLEAF MANOR lot #36

JOB ADDRESS

MODEL BASE SPRINGCREEK MAJESTIC

SCALE

November 25, 2013

DRAWING

BASEMENT PLAN