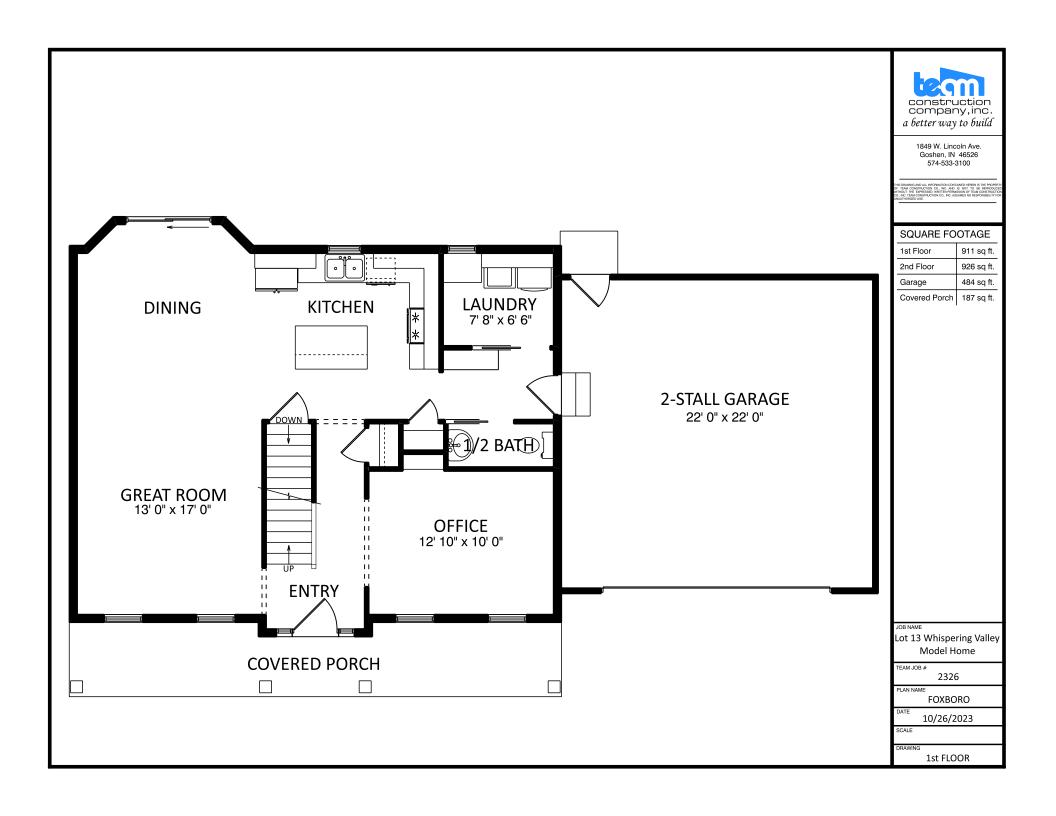

construction company,inc. a better way to build

> 1849 W. Lincoln Ave. Goshen, IN 46526 574-533-3100

THIS DRAWING AND ALL REFORMATION CONTAINED HEREIN IS THE PROPER OF TEAM CONSTRUCTION CO., INC. AND IS NOT TO BE REPRODUCE WITHOUT THE EXPRESSED WHITTEN PERMISSION OF TEAM CONSTRUCTION CO., INC. TEAM CONSTRUCTION CO., INC. ASSUMES NO RESPONSIBILITY FOR IEAMILTH-ORPORT INF

JOB NAM

Lot 13 Whispering Valley Model Home

TEAM JOB #

2326

PLAN NAM

10/26/2023

FOXBORO

SCA

### SQUARE FOOTAGE

| 1st Floor     | 960 sq ft |
|---------------|-----------|
| Garage        | 624 sq ft |
| Covered Porch | 116 sq ft |
| 2nd Floor     | 925 sq ft |
| 2nd Floor     | 925 sq    |

JOB NAME