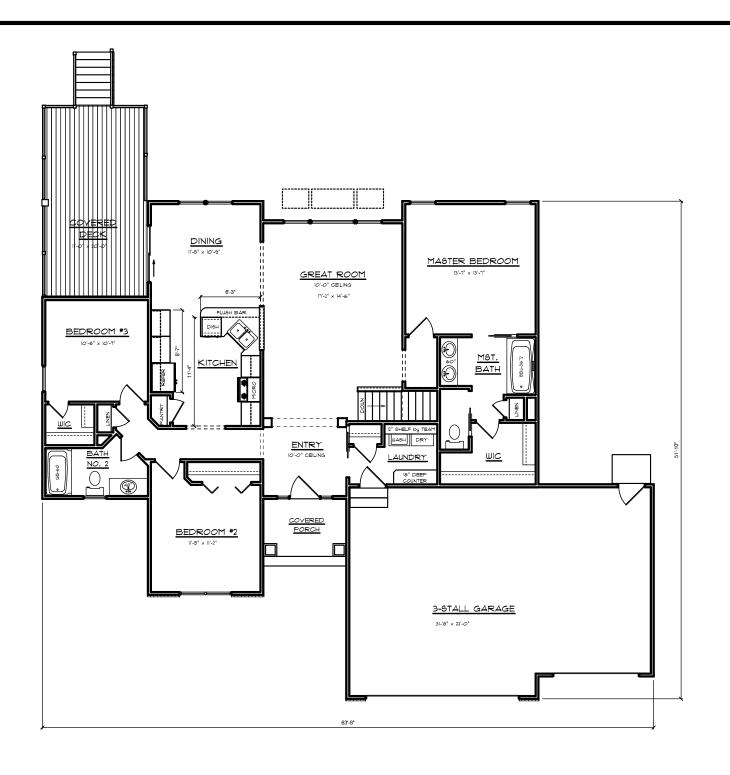

### NOTE

PELLA PROLINE CLAD DBL.
HUNG WINDOWS.

---

3

| FIRST FLOOR LIVING AREA - | 1,558 sq ft |
|---------------------------|-------------|
| TOTAL LIVING AREA -       | 1,558 sq ft |
|                           |             |
| BASEMENT FINISHED AREA -  | 0 sq ft     |
| GARAGE AREA -             | 678 sq ft   |
| COVERED PORCH AREA -      | 52 sq ft    |
| COVERED DECK AREA -       | 110 sq ft   |
| DECK AREA -               | 110 sq ft   |

JOB NAME

JOB LOCATION

EMERALD CHASE LOT NO. 83

JOB ADDRESS

57401 JADE COURT GOSHEN, IN 46526

DRAWING

FIRST FLOOR PLAN