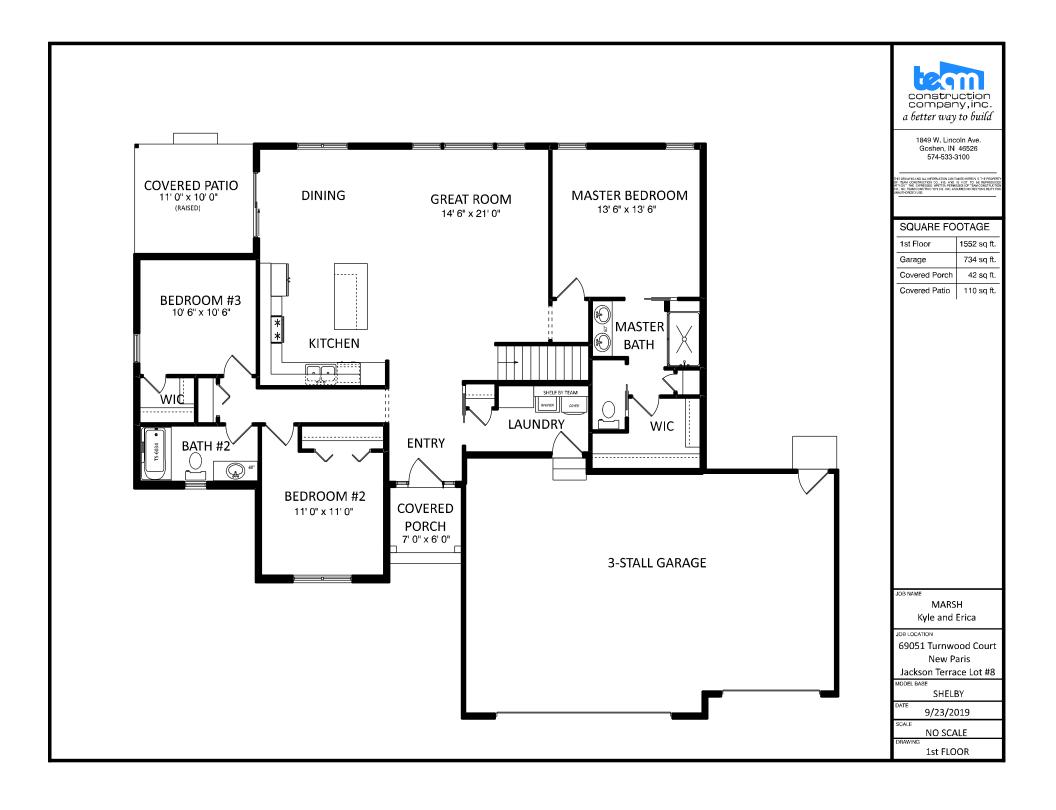

JOB NAME

JOB LOCATION

EMERALD CHASE LOT NO. 83

JOB ADDRESS

57401 JADE COURT GOSHEN, IN 46526

DRAWING

FIRST FLOOR PLAN

### NOTE

PELLA PROLINE CLAD DBL.
HUNG WINDOWS.

---

3

| FIRST FLOOR LIVING AREA - | 1,558 sq ft |
|---------------------------|-------------|
| TOTAL LIVING AREA -       | 1,558 sq ft |
|                           |             |
| BASEMENT FINISHED AREA -  | 0 sq ft     |
| GARAGE AREA -             | 678 sq ft   |
| COVERED PORCH AREA -      | 52 sq ft    |
| COVERED DECK AREA -       | 110 sq ft   |
| DECK AREA -               | 110 sq ft   |