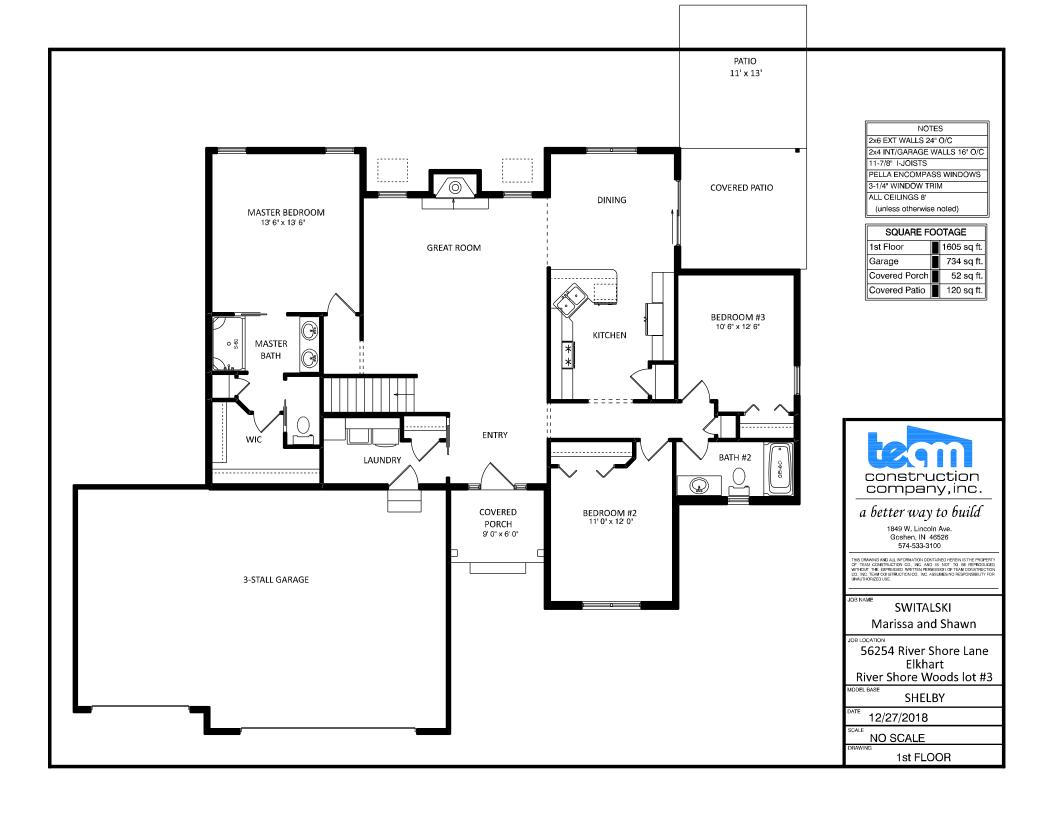

# a better way to build

1849 W. Lincoln Ave. Goshen, IN 46527 574-533-3100

THIS DRAWING AND ALL INFORMATION CONTAINED HEREIN IS THE PROPERT OF TEAM CONSTRUCTION CO., INC. AND IS NOT TO BE REPRODUCE WITHOUT THE EXPRESSED WHITEN PERMISSION OF TEAM CONSTRUCTION CO., INC. TEAM CONSTRUCTION CO., INC. ASSUMES NO RESPONSIBILITY FOUNDATION FOR THE CONTROL OF THE CONTROL O

### NOTE

PELLA PROLINE CLAD DBL.
HUNG WINDOWS.

---

3

| FIRST FLOOR LIVING AREA - | 1,558 sq ft |
|---------------------------|-------------|
| TOTAL LIVING AREA -       | 1,558 sq ft |
|                           |             |
| BASEMENT FINISHED AREA -  | 0 sq ft     |
| GARAGE AREA -             | 678 sq ft   |
| COVERED PORCH AREA -      | 52 sq ft    |
| COVERED DECK AREA -       | 110 sq ft   |
| DECK AREA -               | 110 sq ft   |

JOB NAME

JOB LOCATION

EMERALD CHASE LOT NO. 83

JOB ADDRESS

57401 JADE COURT GOSHEN, IN 46526

DRAWING

FIRST FLOOR PLAN