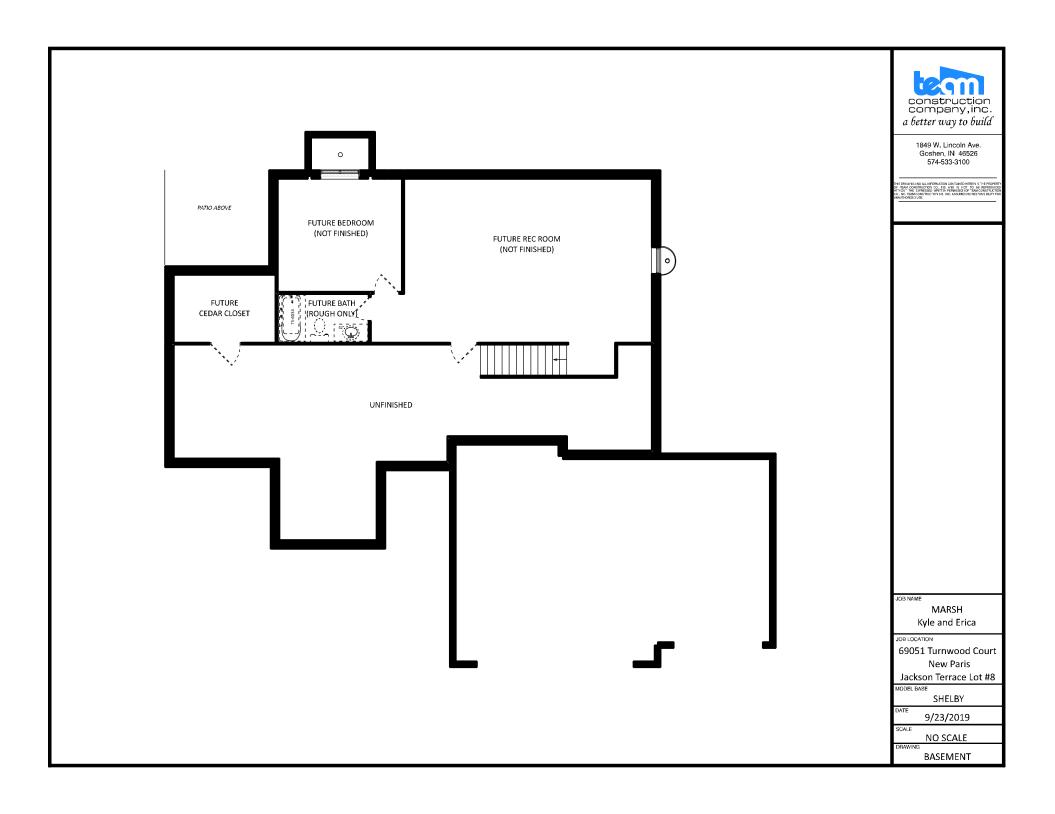

TYPICAL OVERHANGS: EAVES - 16" GABLES - 12"

### FRONT ELEVATION









# a better way to build

1849 W. Lincoln Ave. Goshen, IN 46527 574-533-3100

THIS DRAWING AND ALL INFORMATION CONTAINED HEREIN IS THE PROPERTY OF TEAM CONSTRUCTION CO., INC. AND IS NOT TO BE REPRODUCED WITHOUT THE EXPRESSED WRITTEN PERMISSION OF TEAM CONSTRUCTION CO., INC. TEAM CONSTRUCTION CO., INC. ASSUMES NO RESPONSIBILITY FOR UNAUTHORIZED USE.

### NOTE

PELLA PROLINE CLAD DBL.
HUNG WINDOWS.

2.

3.

JOB NAME

JOB LOCATION

EMERALD CHASE LOT NO. 83

JOB ADDRESS

57401 JADE COURT GOSHEN, IN 46526

MODEL BASE SHELBY

SCALE 1" = 10'-0"

September 16, 2011

DRAWING

**ELEVATIONS** 





# a better way to build

1849 W. Lincoln Ave. Goshen, IN 46527 574-533-3100

THIS DRAWING AND ALL INFORMATION CONTAINED HEREIN I