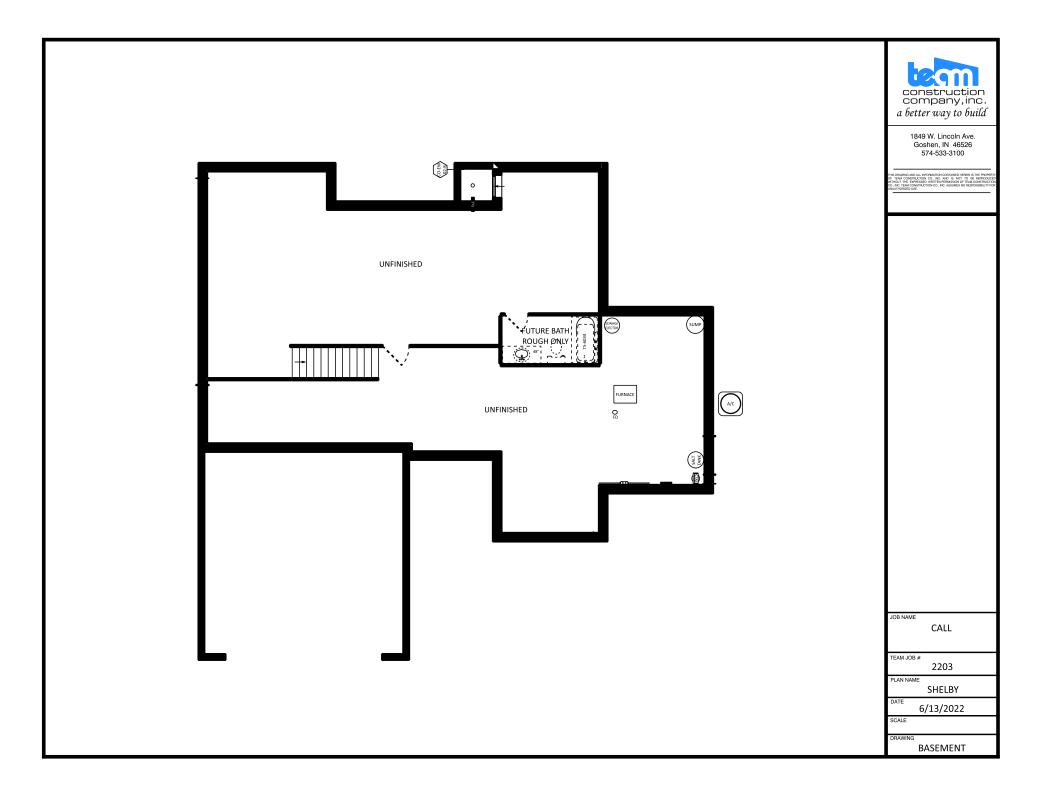

### NOTES

- PELLA PROLINE CLAD DBL.
  HUNG WINDOWS.
- 2.

JOB NAME

JOB LOCATION

EMERALD CHASE LOT NO. 83

JOB ADDRESS

57401 JADE COURT GOSHEN, IN 46526

MODEL BASE

1" = 10'-0"

September 16, 2011

DRAWIN

BASEMENT PLAN