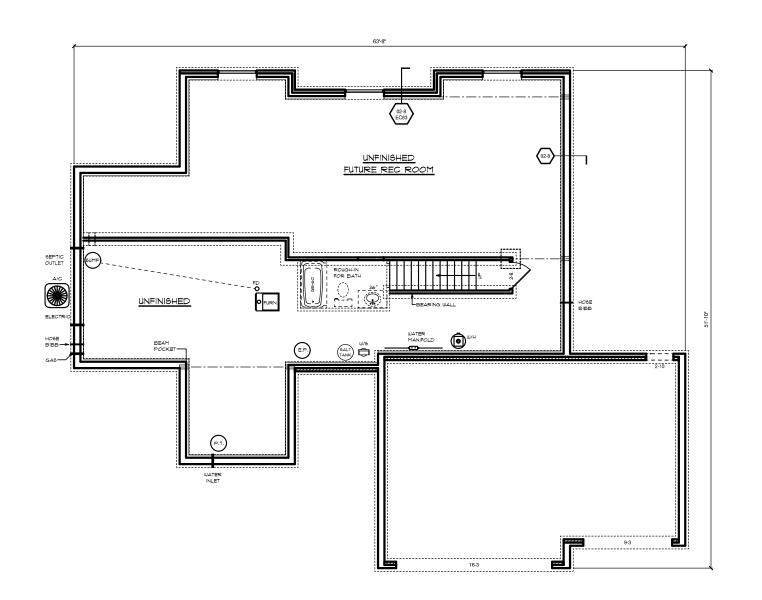

### NOTES

- PELLA PROLINE CLAD DBL.
  HUNG WINDOWS.
- 2.

JOB NAME

JOB LOCATION

EMERALD CHASE LOT NO. 83

JOB ADDRESS

57401 JADE COURT GOSHEN, IN 46526

MODEL BASE

1" = 10'-0"

September 16, 2011

DRAWIN

BASEMENT PLAN