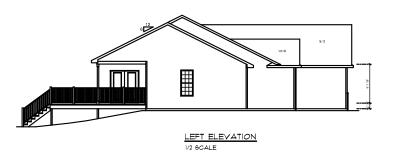

TYPICAL OVERHANGS: EAVES - 16" GABLES - 12"

### FRONT ELEVATION

### NOTE

PELLA PROLINE CLAD DBL.
HUNG WINDOWS.

2.

3.

JOB NAME

JOB LOCATION

EMERALD CHASE LOT NO. 83

JOB ADDRESS

57401 JADE COURT GOSHEN, IN 46526

MODEL BASE SHELBY

SCALE 1" = 10'-0"

September 16, 2011

DRAWING

**ELEVATIONS** 