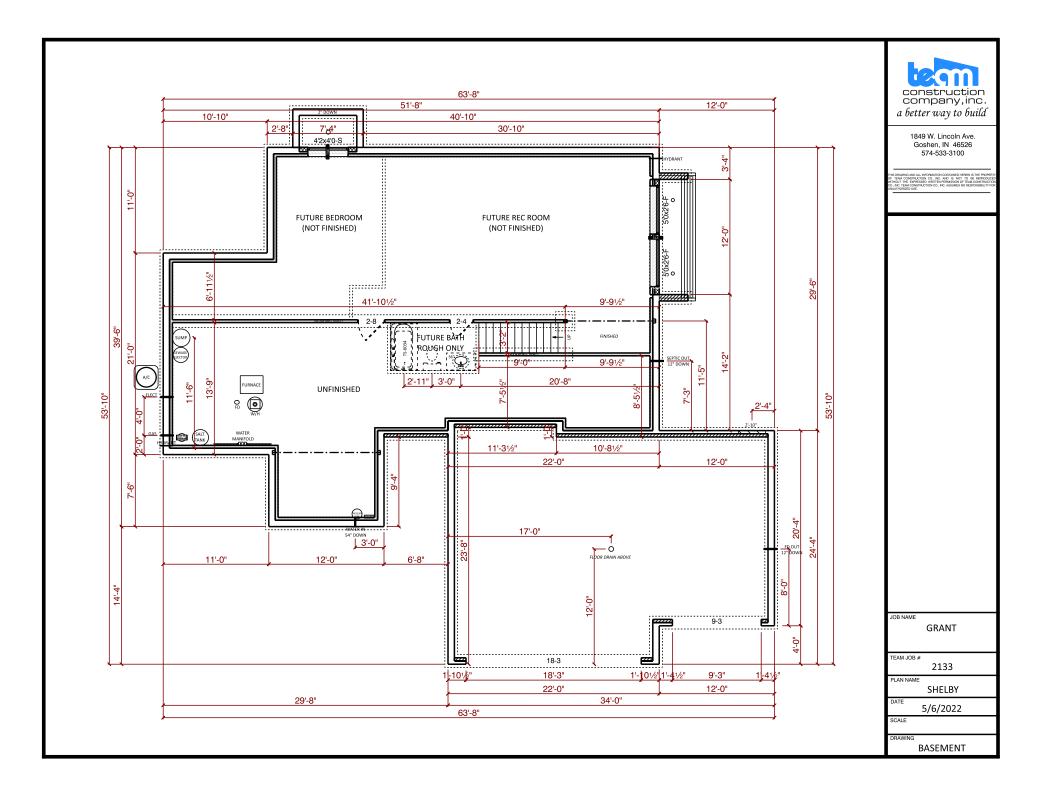

TYPICAL OVERHANGS: EAVES - 16" GABLES - 12"

### FRONT ELEVATION









# a better way to build

1849 W. Lincoln Ave. Goshen, IN 46527 574-533-3100

THIS DRAWING AND ALL INFORMATION CONTAINED HEREIN IS THE PROPERTY OF TEAM CONSTRUCTION CO., INC. AND IS NOT TO BE REPRODUCED WITHOUT THE EXPRESSED WRITTEN PERMISSION OF TEAM CONSTRUCTION CO., INC. TEAM CONSTRUCTION CO., INC. ASSUMES NO RESPONSIBILITY FOR UNAUTHORIZED USE.

### NOTE

PELLA PROLINE CLAD DBL.
HUNG WINDOWS.

2.

3.

JOB NAME

JOB LOCATION

EMERALD CHASE LOT NO. 83

JOB ADDRESS

57401 JADE COURT GOSHEN, IN 46526

MODEL BASE SHELBY

SCALE 1" = 10'-0"

September 16, 2011

DRAWING

**ELEVATIONS** 





# a better way to build

1849 W. Lincoln Ave. Goshen, IN 46527 574-533-3100

THIS DRAWING AND ALL INFORM