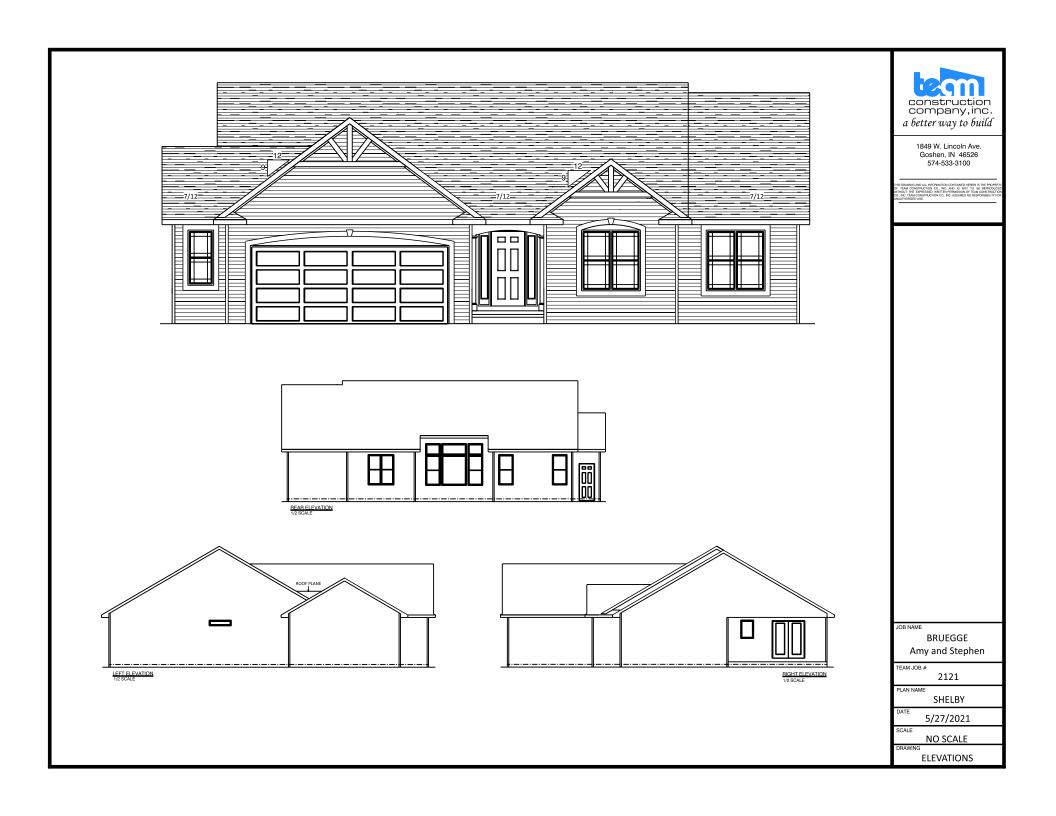

### FRONT ELEVATION

57401 JADE COURT GOSHEN, IN 46526

MODEL BASE SHELBY

SCALE 1" = 10'-0"

September 16, 2011

DRAWING

**ELEVATIONS** 