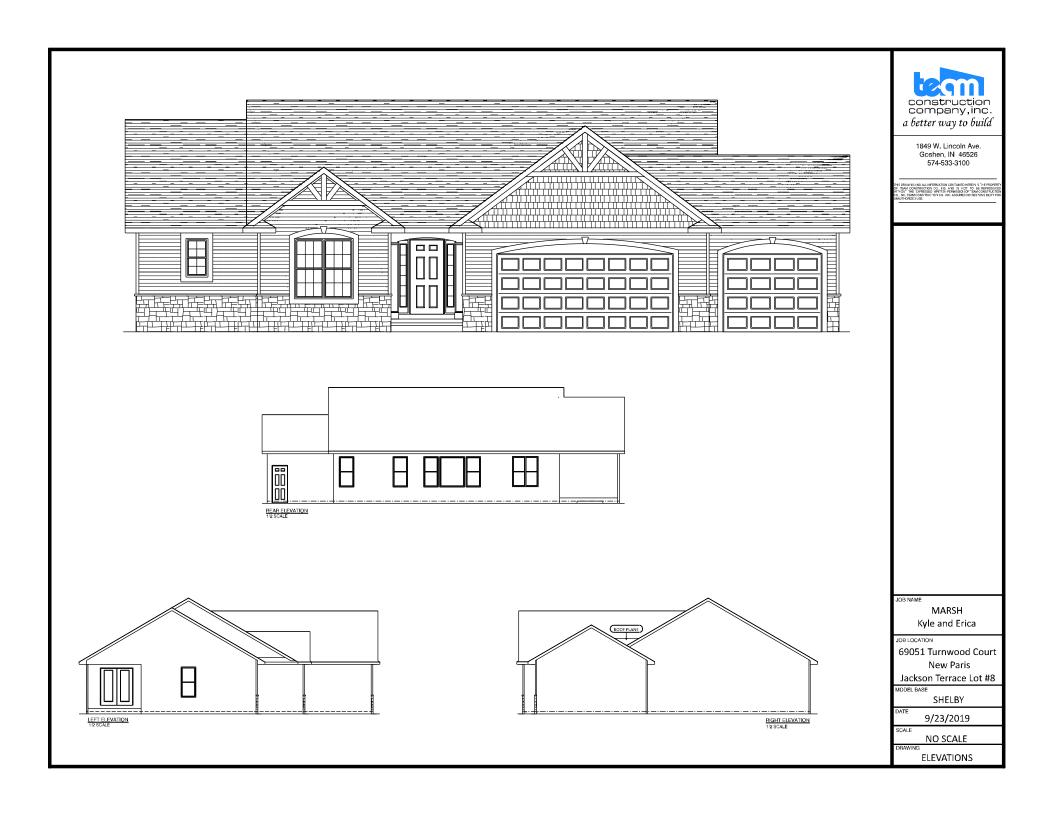

TYPICAL OVERHANGS: EAVES - 16" GABLES - 12"

### FRONT ELEVATION









# a better way to build

1849 W. Lincoln Ave. Goshen, IN 46527 574-533-3100

THIS DRAWING AND ALL INFORMATION CONTAINED HEREIN IS THE PROPERTY OF TEAM CONSTRUCTION CO., INC. AND IS NOT TO BE REPRODUCED WITHOUT THE EXPRESSED WRITTEN PERMISSION OF TEAM CONSTRUCTION CO., INC. TEAM CONSTRUCTION CO., INC. ASSUMES NO RESPONSIBILITY FOR UNAUTHORIZED USE.

### NOTE

PELLA PROLINE CLAD DBL.
HUNG WINDOWS.

2.

3.

JOB NAME

JOB LOCATION

EMERALD CHASE LOT NO. 83

JOB ADDRESS

57401 JADE COURT GOSHEN, IN 46526

MODEL BASE SHELBY

SCALE 1" = 10'-0"

September 16, 2011

DRAWING

**ELEVATIONS** 





# a better way to build

1849 W. Lincoln Ave. Goshen, IN 46527 574-533-3100

THIS DRAWING AND ALL INFORMATION CONTAINED HERE