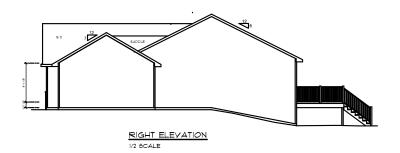

TYPICAL OVERHANGS: EAVES - 16" GABLES - 12"

# a better way to build

1849 W. Lincoln Ave. Goshen, IN 46527 574-533-3100

THIS DRAWING AND ALL INFORMATION CONTAINED HEREIN IS THE PROPERT OF TEAM CONSTRUCTION CO., INC. AND IS NOT TO BE REPRODUCE WITHOUT THE EXPRESSED WHITEN PERMISSION OF TEAM CONSTRUCTION CO., INC. TEAM CONSTRUCTION CO., INC. ASSUMES NO RESPONSIBILITY FOUNDATION FOR THE CONTROL OF THE CONTROL O

### NOTE

PELLA PROLINE CLAD DBL.
HUNG WINDOWS.

---

3

| FIRST FLOOR LIVING AREA - | 1,558 sq ft |
|---------------------------|-------------|
| TOTAL LIVING AREA -       | 1,558 sq ft |
|                           |             |
| BASEMENT FINISHED AREA -  | 0 sq ft     |
| GARAGE AREA -             | 678 sq ft   |
| COVERED PORCH AREA -      | 52 sq ft    |
| COVERED DECK AREA -       | 110 sq ft   |
| DECK AREA -               | 110 sq ft   |