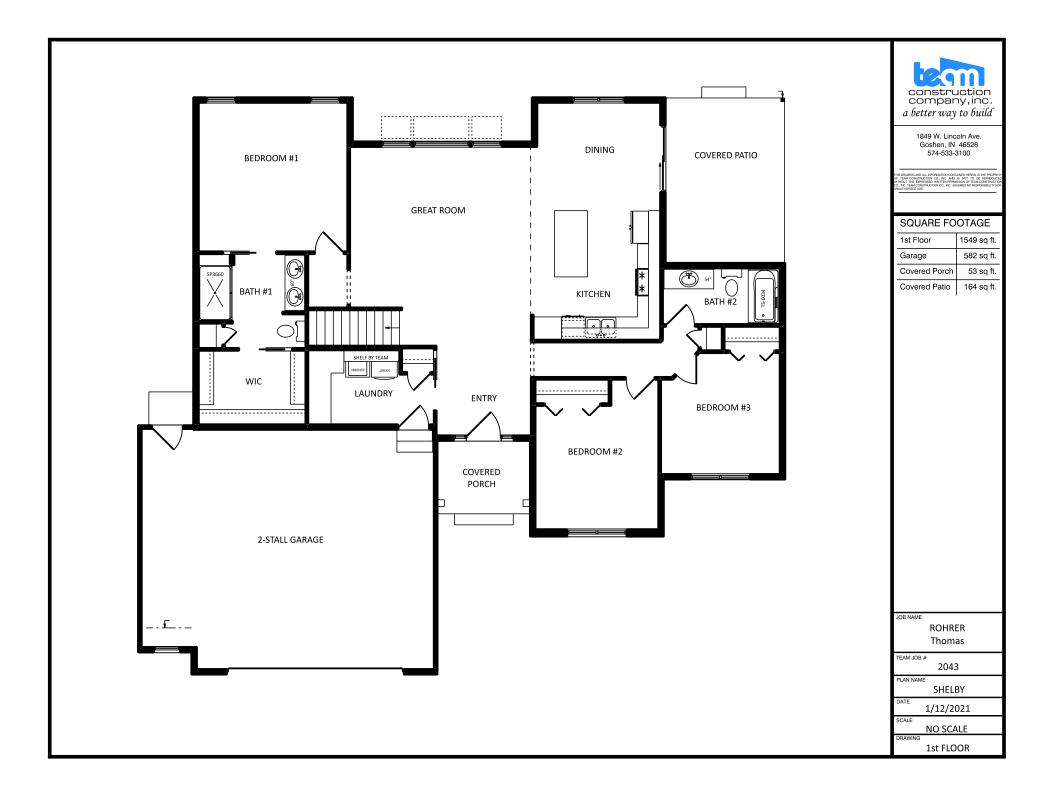

### NOTE

PELLA PROLINE CLAD DBL.
HUNG WINDOWS.

---

3

| FIRST FLOOR LIVING AREA - | 1,558 sq ft |
|---------------------------|-------------|
| TOTAL LIVING AREA -       | 1,558 sq ft |
|                           |             |
| BASEMENT FINISHED AREA -  | 0 sq ft     |
| GARAGE AREA -             | 678 sq ft   |
| COVERED PORCH AREA -      | 52 sq ft    |
| COVERED DECK AREA -       | 110 sq ft   |
| DECK AREA -               | 110 sq ft   |

JOB NAME

JOB LOCATION

EMERALD CHASE LOT NO. 83

JOB ADDRESS

57401 JADE COURT GOSHEN, IN 46526

DRAWING

FIRST FLOOR PLAN