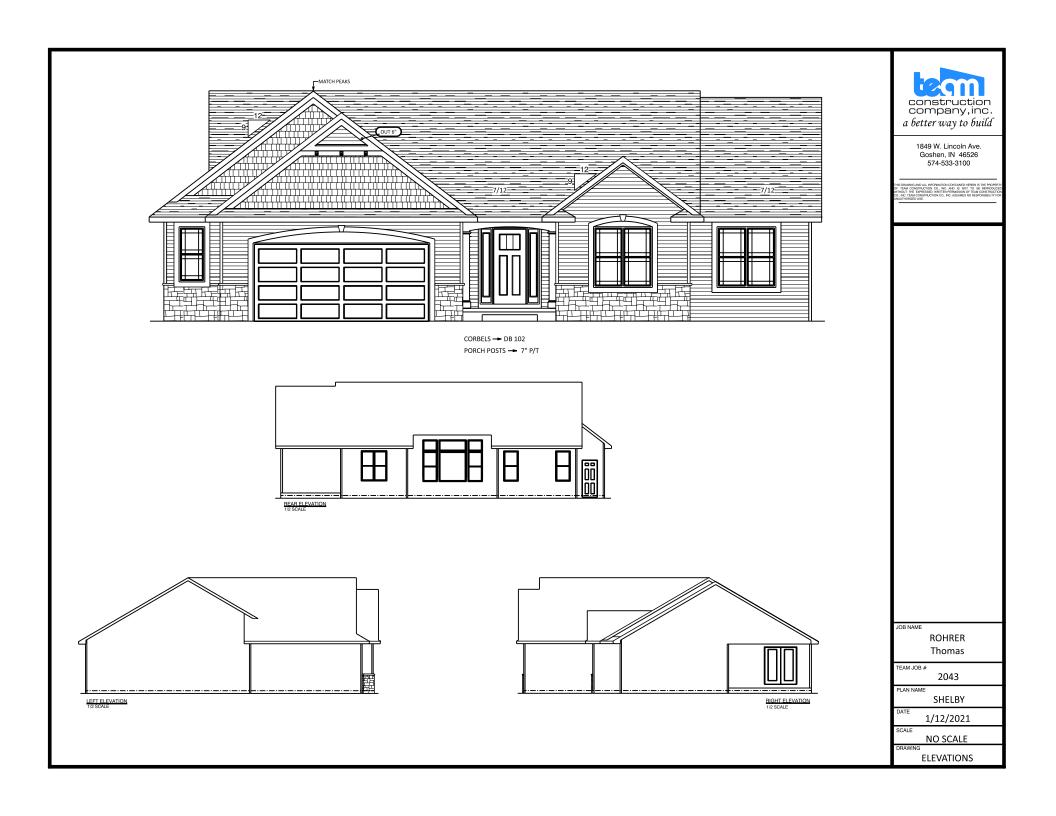

TYPICAL OVERHANGS: EAVES - 16" GABLES - 12"

### FRONT ELEVATION

### NOTE

PELLA PROLINE CLAD DBL.
HUNG WINDOWS.

2.

3.

JOB NAME

JOB LOCATION

EMERALD CHASE LOT NO. 83

JOB ADDRESS

57401 JADE COURT GOSHEN, IN 46526

MODEL BASE SHELBY

SCALE 1" = 10'-0"

September 16, 2011

DRAWING

**ELEVATIONS** 