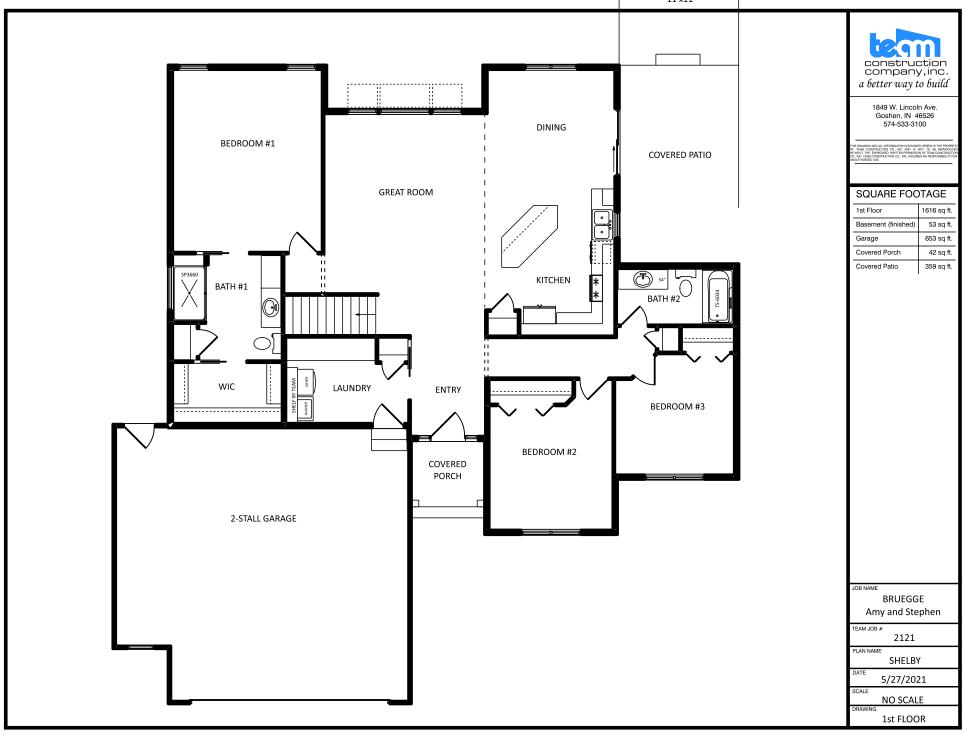

JOB NAME

JOB LOCATION

EMERALD CHASE LOT NO. 83

JOB ADDRESS

57401 JADE COURT GOSHEN, IN 46526

DRAWING

FIRST FLOOR PLAN