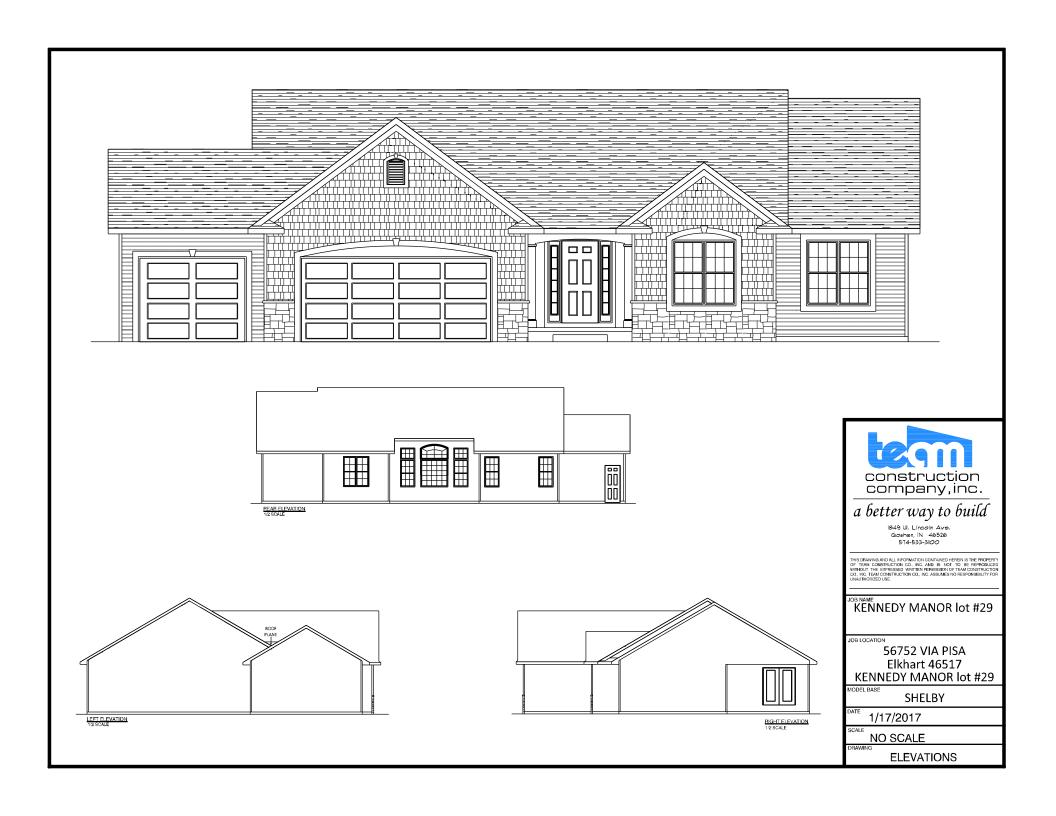

TYPICAL OVERHANGS: EAVES - 16" GABLES - 12"

### FRONT ELEVATION









# a better way to build

1849 W. Lincoln Ave. Goshen, IN 46527 574-533-3100

THIS DRAWING AND ALL INFORMATION CONTAINED HEREIN IS THE PROPERTY OF TEAM CONSTRUCTION CO., INC. AND IS NOT TO BE REPRODUCED WITHOUT THE EXPRESSED WRITTEN PERMISSION OF TEAM CONSTRUCTION CO., INC. TEAM CONSTRUCTION CO., INC. ASSUMES NO RESPONSIBILITY FOR UNAUTHORIZED USE.

### NOTE

PELLA PROLINE CLAD DBL.
HUNG WINDOWS.

2.

3.

JOB NAME

JOB LOCATION

EMERALD CHASE LOT NO. 83

JOB ADDRESS

57401 JADE COURT GOSHEN, IN 46526

MODEL BASE SHELBY

SCALE 1" = 10'-0"

September 16, 2011

DRAWING

**ELEVATIONS** 





# a better way to build

1849 W. Lincoln Ave. Goshen, IN 46527 574-533-3100

THIS DRAWING AND ALL INFORMATION CONTAINE