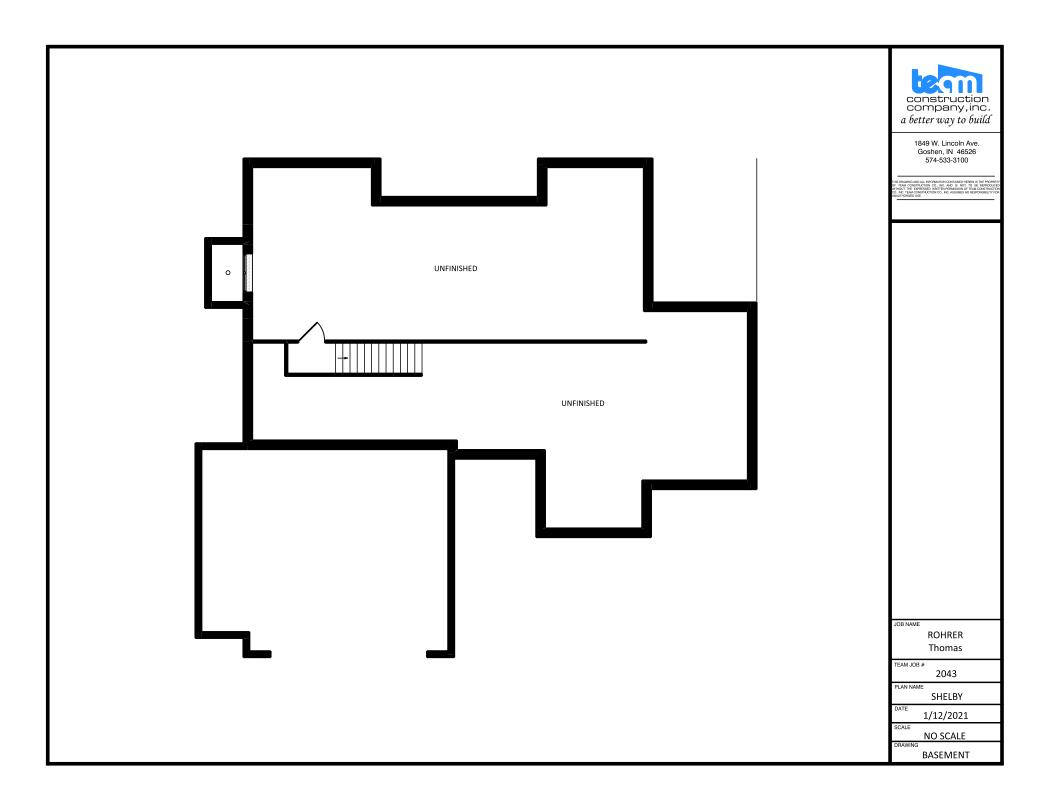

TYPICAL OVERHANGS: EAVES - 16" GABLES - 12"

### FRONT ELEVATION









# a better way to build

1849 W. Lincoln Ave. Goshen, IN 46527 574-533-3100

THIS DRAWING AND ALL INFORMATION CONTAINED HEREIN IS THE PROPERTY OF TEAM CONSTRUCTION CO., INC. AND IS NOT TO BE REPRODUCED WITHOUT THE EXPRESSED WRITTEN PERMISSION OF TEAM CONSTRUCTION CO., INC. TEAM CONSTRUCTION CO., INC. ASSUMES NO RESPONSIBILITY FOR UNAUTHORIZED USE.

### NOTE

PELLA PROLINE CLAD DBL.
HUNG WINDOWS.

2.

3.

JOB NAME

JOB LOCATION

EMERALD CHASE LOT NO. 83

JOB ADDRESS

57401 JADE COURT GOSHEN, IN 46526

MODEL BASE SHELBY

SCALE 1" = 10'-0"

September 16, 2011

DRAWING

**ELEVATIONS** 





# a better way to build

1849 W. Lincoln Ave. Goshen, IN 46527 574-533-3100

THIS DRAWING AND ALL INFORMATION CONTAI