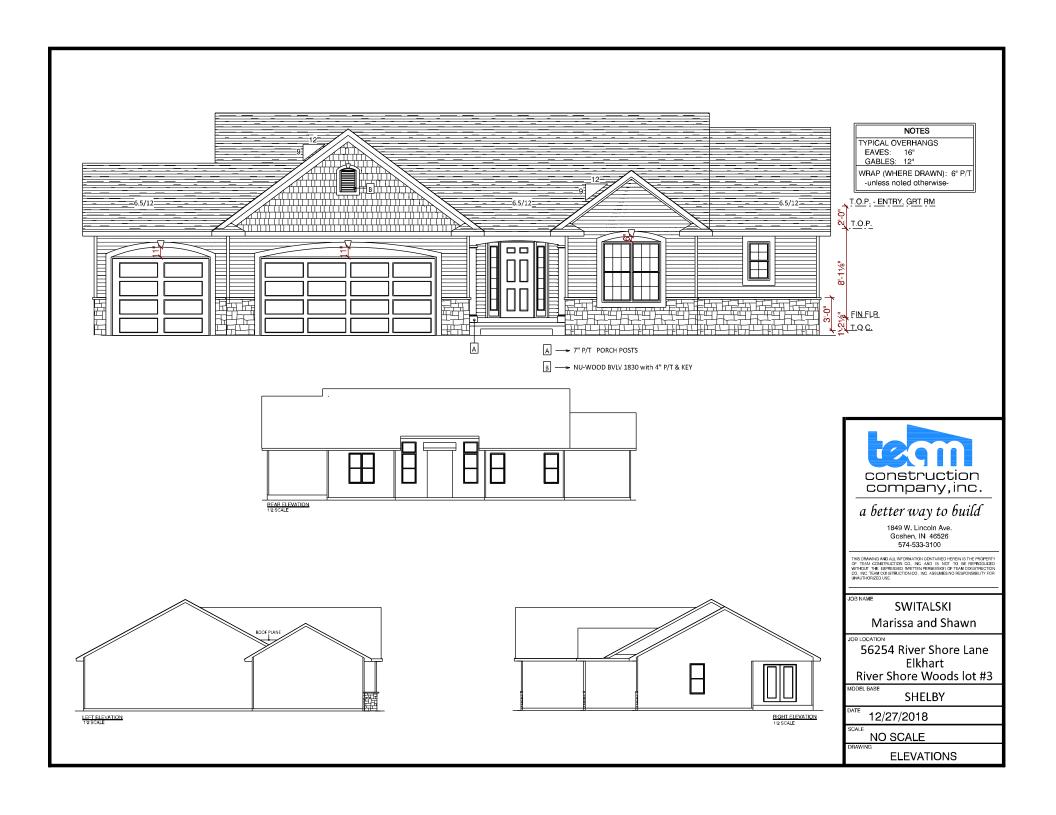

TYPICAL OVERHANGS: EAVES - 16" GABLES - 12"

### FRONT ELEVATION

# a better way to build

1849 W. Lincoln Ave. Goshen, IN 46527 574-533-3100

THIS DRAWING AND ALL INFORMATION CONTAINED HEREIN IS THE PROPERTY OF TEAM CONSTRUCTION CO., INC. AND IS NOT TO BE REPRODUCED WITHOUT THE EXPRESSED WRITTEN PERMISSION OF TEAM CONSTRUCTION CO., INC. TEAM CONSTRUCTION CO., INC. ASSUMES NO RESPONSIBILITY FOR UNAUTHORIZED USE.

### NOTE

PELLA PROLINE CLAD DBL.
HUNG WINDOWS.

2.

3.

JOB NAME

JOB LOCATION

EMERALD CHASE LOT NO. 83

JOB ADDRESS

57401 JADE COURT GOSHEN, IN 46526

MODEL BASE SHELBY

SCALE 1" = 10'-0"

September 16, 2011

DRAWING

**ELEVATIONS** 