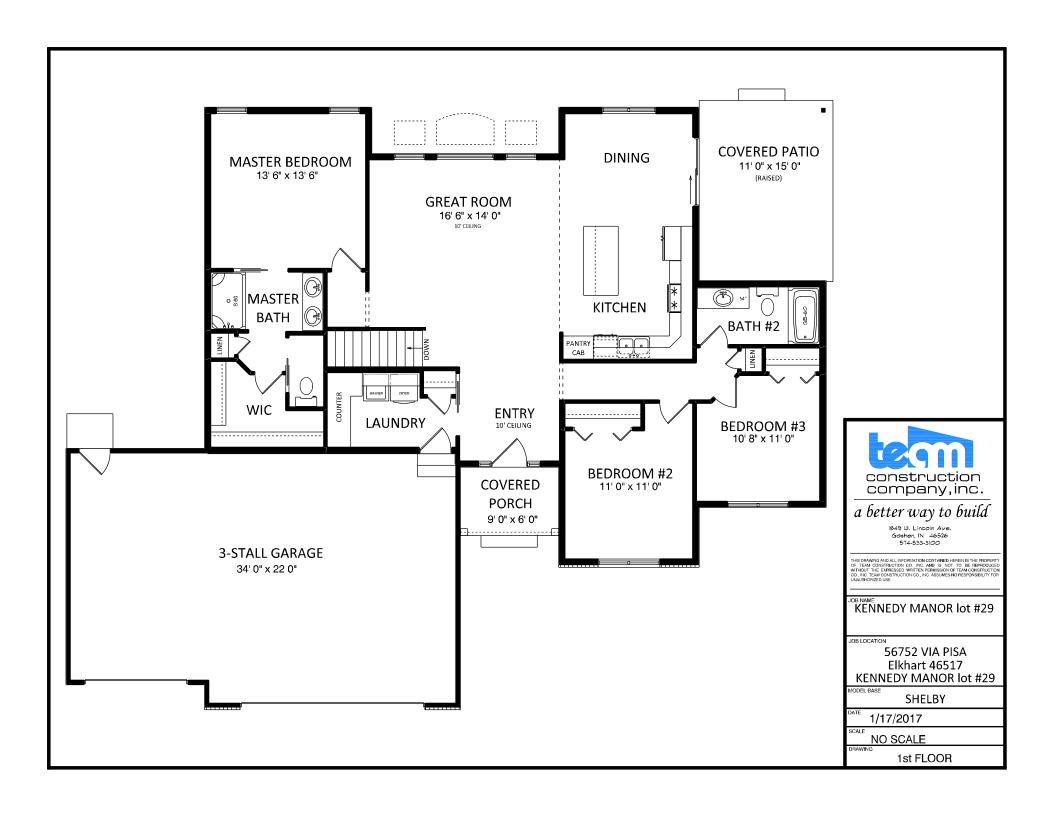

### NOTE

PELLA PROLINE CLAD DBL.
HUNG WINDOWS.

---

3

| FIRST FLOOR LIVING AREA - | 1,558 sq ft |
|---------------------------|-------------|
| TOTAL LIVING AREA -       | 1,558 sq ft |
|                           |             |
| BASEMENT FINISHED AREA -  | 0 sq ft     |
| GARAGE AREA -             | 678 sq ft   |
| COVERED PORCH AREA -      | 52 sq ft    |
| COVERED DECK AREA -       | 110 sq ft   |
| DECK AREA -               | 110 sq ft   |

JOB NAME

JOB LOCATION

EMERALD CHASE LOT NO. 83

JOB ADDRESS

57401 JADE COURT GOSHEN, IN 46526

DRAWING

FIRST FLOOR PLAN