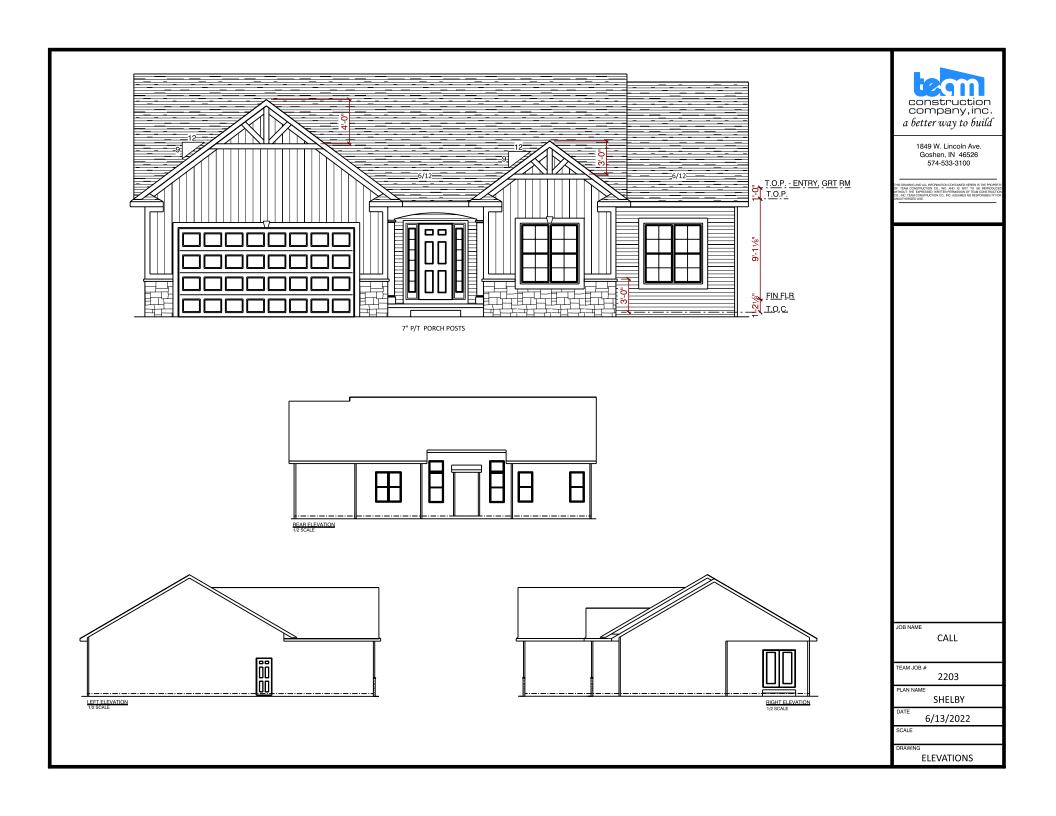

TYPICAL OVERHANGS: EAVES - 16" GABLES - 12"

### FRONT ELEVATION

### NOTE

PELLA PROLINE CLAD DBL.
HUNG WINDOWS.

2.

3.

JOB NAME

JOB LOCATION

EMERALD CHASE LOT NO. 83

JOB ADDRESS

57401 JADE COURT GOSHEN, IN 46526

MODEL BASE SHELBY

SCALE 1" = 10'-0"

September 16, 2011

DRAWING

**ELEVATIONS** 