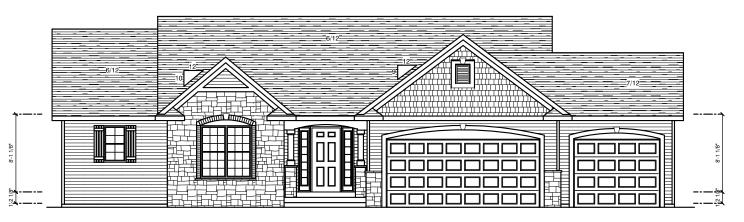

### FRONT ELEVATION

### NOTE

PELLA PROLINE CLAD DBL.
HUNG WINDOWS.

2.

3.

JOB NAME

JOB LOCATION

EMERALD CHASE LOT NO. 83

JOB ADDRESS

57401 JADE COURT GOSHEN, IN 46526

MODEL BASE SHELBY

SCALE 1" = 10'-0"

September 16, 2011

DRAWING

**ELEVATIONS** 