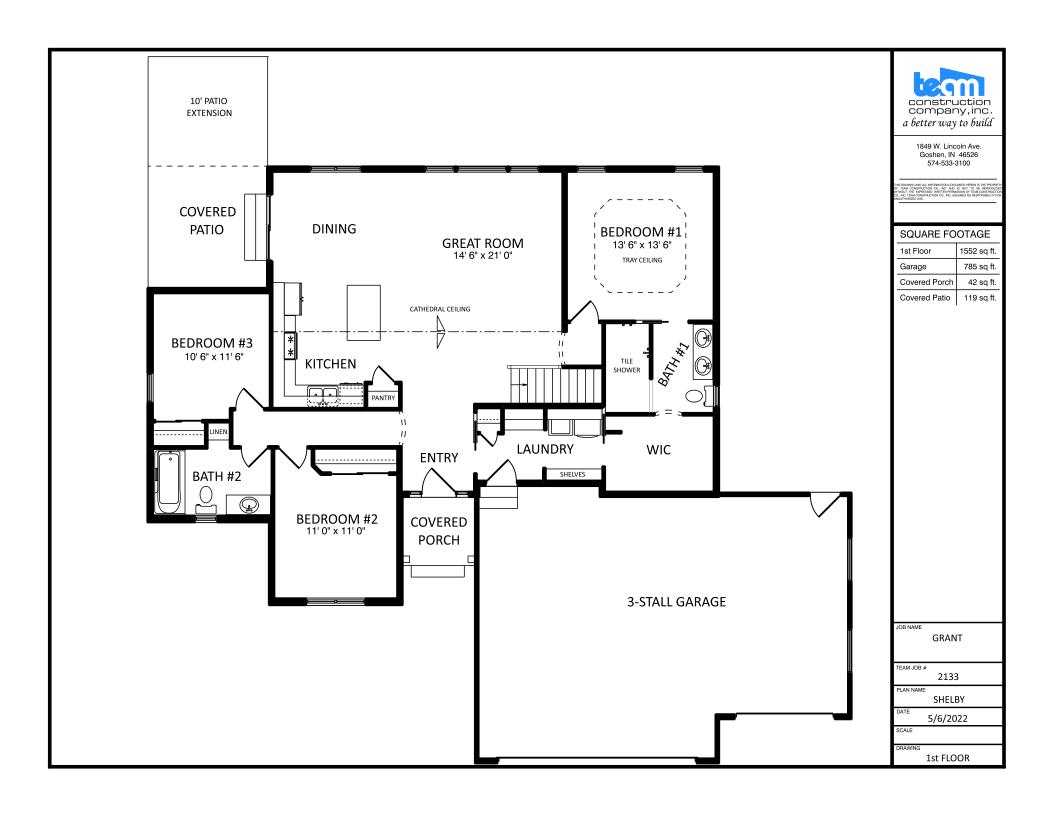

JOB NAME

JOB LOCATION

EMERALD CHASE LOT NO. 83

JOB ADDRESS

57401 JADE COURT GOSHEN, IN 46526

DRAWING

FIRST FLOOR PLAN