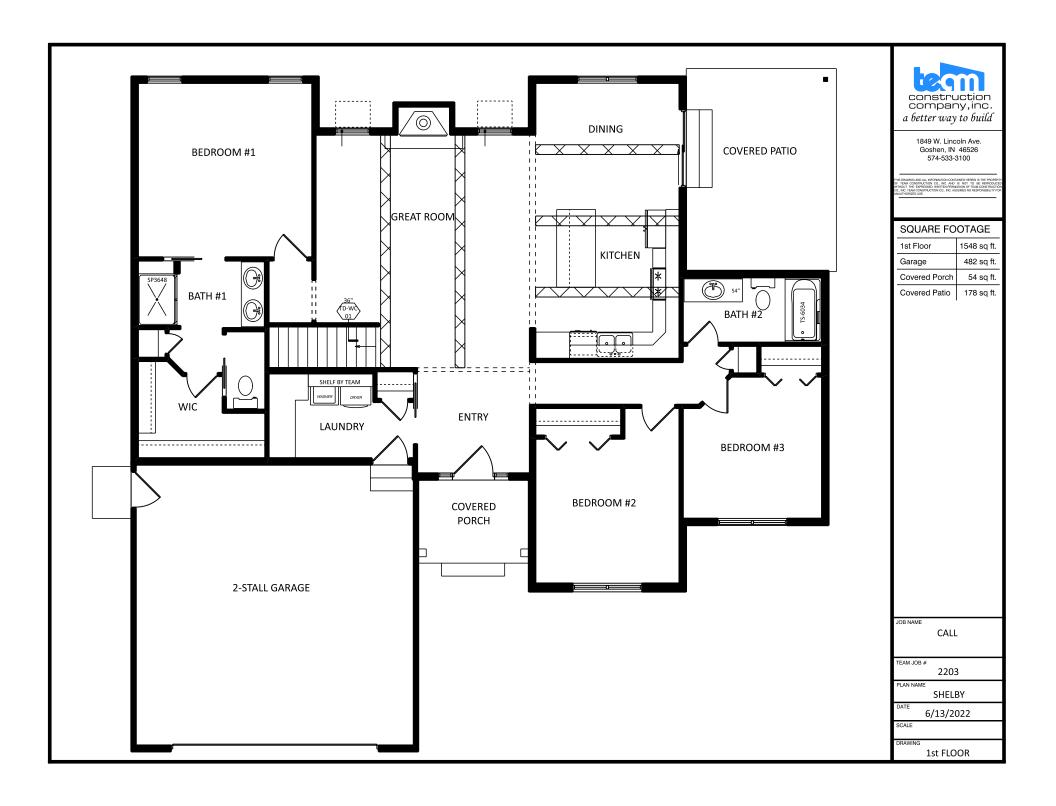

### NOTE

PELLA PROLINE CLAD DBL.
HUNG WINDOWS.

---

3

| FIRST FLOOR LIVING AREA - | 1,558 sq ft |
|---------------------------|-------------|
| TOTAL LIVING AREA -       | 1,558 sq ft |
|                           |             |
| BASEMENT FINISHED AREA -  | 0 sq ft     |
| GARAGE AREA -             | 678 sq ft   |
| COVERED PORCH AREA -      | 52 sq ft    |
| COVERED DECK AREA -       | 110 sq ft   |
| DECK AREA -               | 110 sq ft   |

JOB NAME

JOB LOCATION

EMERALD CHASE LOT NO. 83

JOB ADDRESS

57401 JADE COURT GOSHEN, IN 46526

DRAWING

FIRST FLOOR PLAN