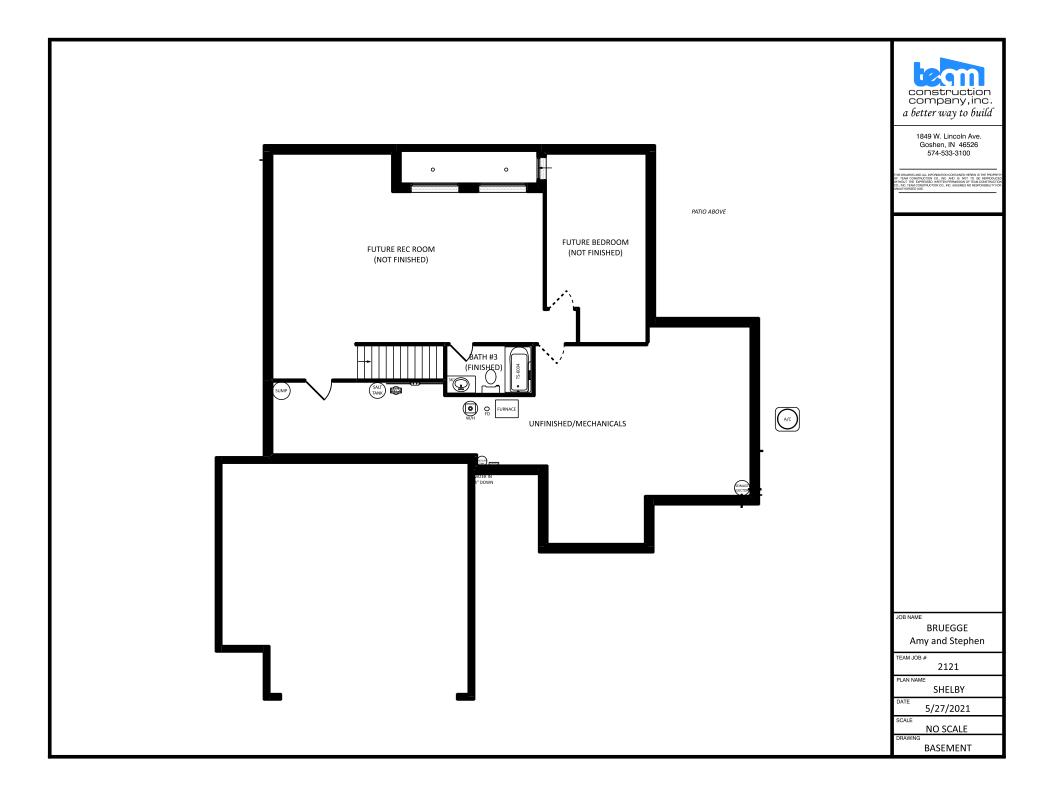

### NOTES

- PELLA PROLINE CLAD DBL.
  HUNG WINDOWS.
- 2.

JOB NAME

JOB LOCATION

EMERALD CHASE LOT NO. 83

JOB ADDRESS

57401 JADE COURT GOSHEN, IN 46526

MODEL BASE

1" = 10'-0"

September 16, 2011

DRAWIN

BASEMENT PLAN