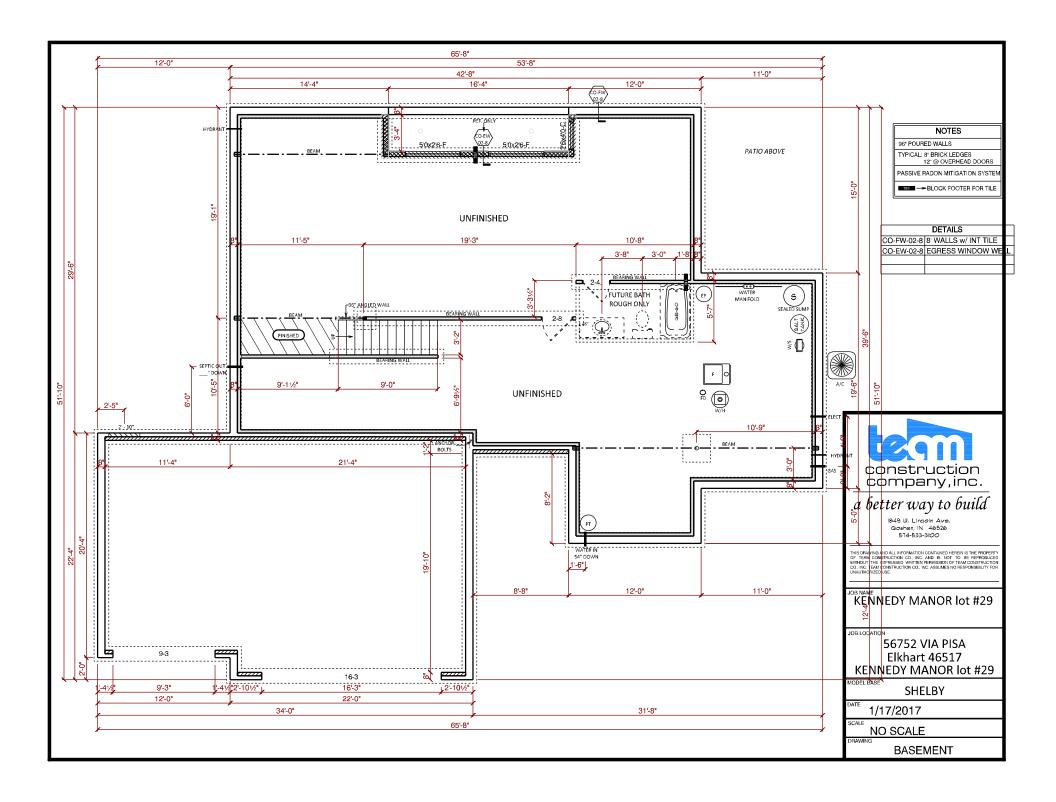

TYPICAL OVERHANGS: EAVES - 16" GABLES - 12"

### FRONT ELEVATION









# a better way to build

1849 W. Lincoln Ave. Goshen, IN 46527 574-533-3100

THIS DRAWING AND ALL INFORMATION CONTAINED HEREIN IS THE PROPERTY OF TEAM CONSTRUCTION CO., INC. AND IS NOT TO BE REPRODUCED WITHOUT THE EXPRESSED WRITTEN PERMISSION OF TEAM CONSTRUCTION CO., INC. TEAM CONSTRUCTION CO., INC. ASSUMES NO RESPONSIBILITY FOR UNAUTHORIZED USE.

### NOTE

PELLA PROLINE CLAD DBL.
HUNG WINDOWS.

2.

3.

JOB NAME

JOB LOCATION

EMERALD CHASE LOT NO. 83

JOB ADDRESS

57401 JADE COURT GOSHEN, IN 46526

MODEL BASE SHELBY

SCALE 1" = 10'-0"

September 16, 2011

DRAWING

**ELEVATIONS** 





# a better way to build

1849 W. Lincoln Ave. Goshen, IN 46527 574-533-3100

THIS DRAWING AND ALL INFORMATION CONTAINED HE