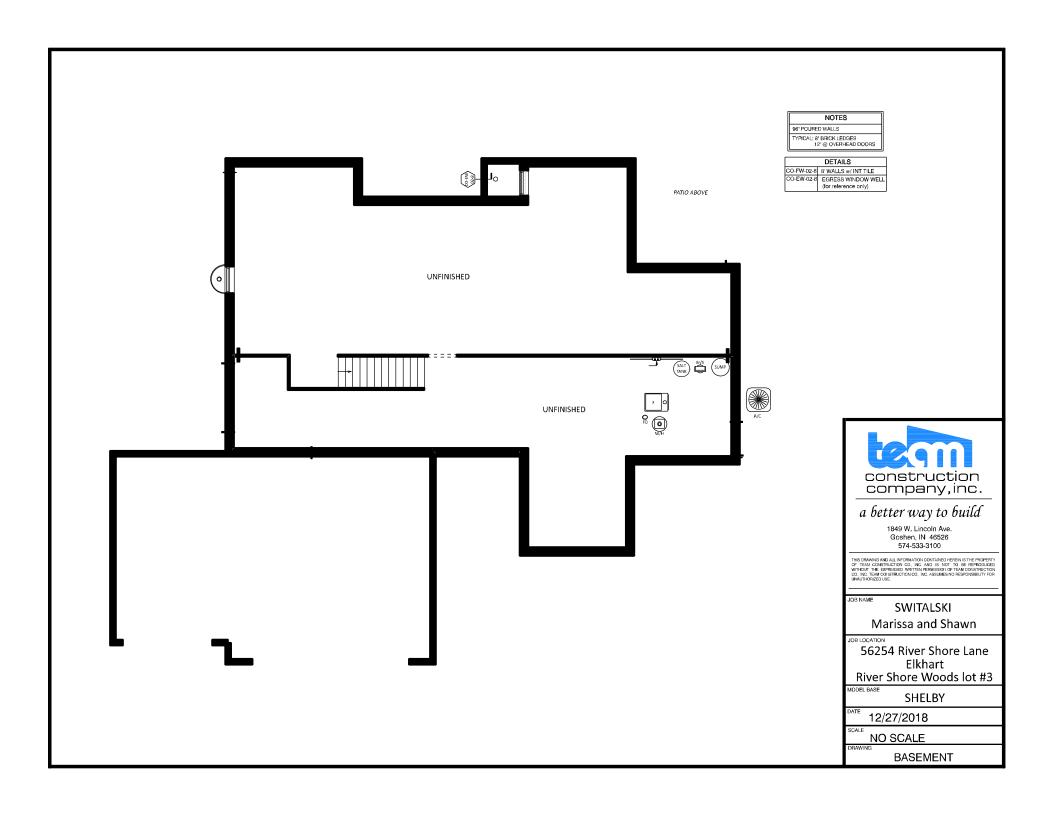

## a better way to build

1849 W. Lincoln Ave. Goshen, IN 46527 574-533-3100

THIS DRAWING AND ALL INFORMATION CONTAINED HEREIN IS THE PROPERT OF TEAM CONSTRUCTION CO., INC. AND IS NOT TO BE REPRODUCE WITHOUT THE EXPRESSED WHITEN PERMISSION OF TEAM CONSTRUCTIO CO., INC. TEAM CONSTRUCTION CO., INC. ASSUMES NO RESPONSIBILITY FO UNAUTHORIZED USE.

### NOTES

- PELLA PROLINE CLAD DBL.
  HUNG WINDOWS.
- 2.

JOB NAME

JOB LOCATION

EMERALD CHASE LOT NO. 83

JOB ADDRESS

57401 JADE COURT GOSHEN, IN 46526

MODEL BASE

1" = 10'-0"

September 16, 2011

DRAWIN

BASEMENT PLAN