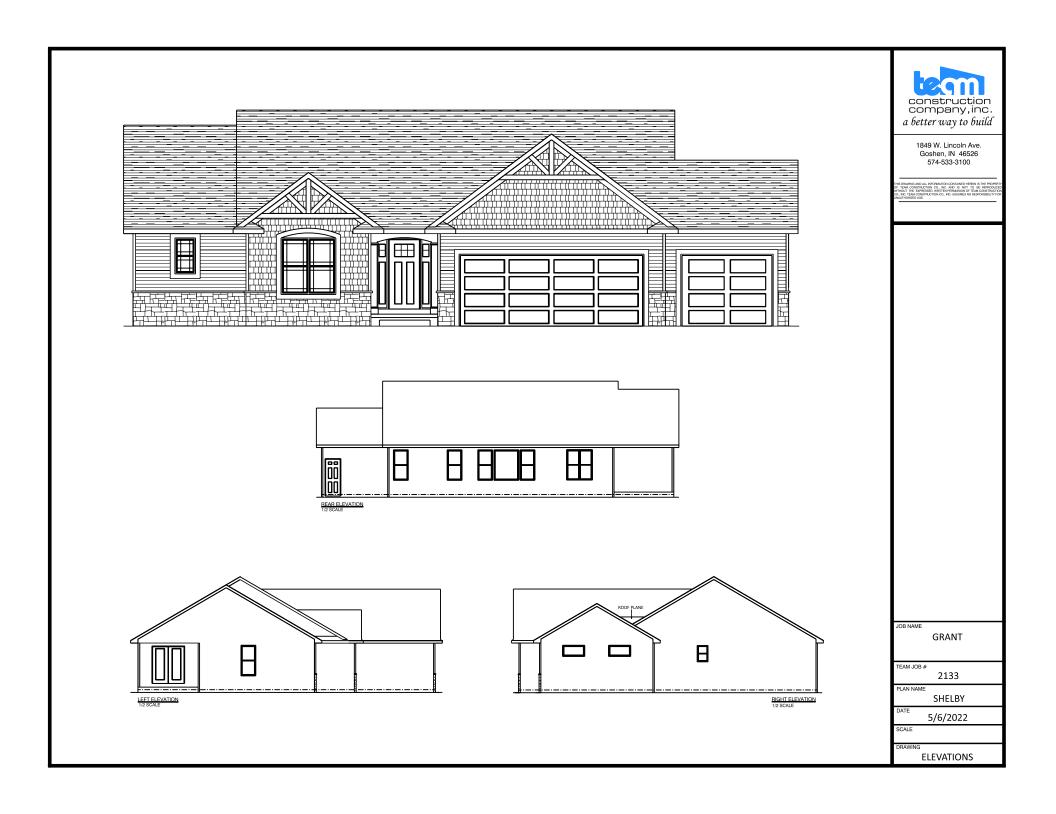

TYPICAL OVERHANGS: EAVES - 16" GABLES - 12"

### FRONT ELEVATION









# a better way to build

1849 W. Lincoln Ave. Goshen, IN 46527 574-533-3100

THIS DRAWING AND ALL INFORMATION CONTAINED HEREIN IS THE PROPERTY OF TEAM CONSTRUCTION CO., INC. AND IS NOT TO BE REPRODUCED WITHOUT THE EXPRESSED WRITTEN PERMISSION OF TEAM CONSTRUCTION CO., INC. TEAM CONSTRUCTION CO., INC. ASSUMES NO RESPONSIBILITY FOR UNAUTHORIZED USE.

### NOTE

PELLA PROLINE CLAD DBL.
HUNG WINDOWS.

2.

3.

JOB NAME

JOB LOCATION

EMERALD CHASE LOT NO. 83

JOB ADDRESS

57401 JADE COURT GOSHEN, IN 46526

MODEL BASE SHELBY

SCALE 1" = 10'-0"

September 16, 2011

DRAWING

**ELEVATIONS** 





# a better way to build

1849 W. Lincoln Ave. Goshen, IN 46527 574-533-3100

THIS DRAWING AND ALL IN