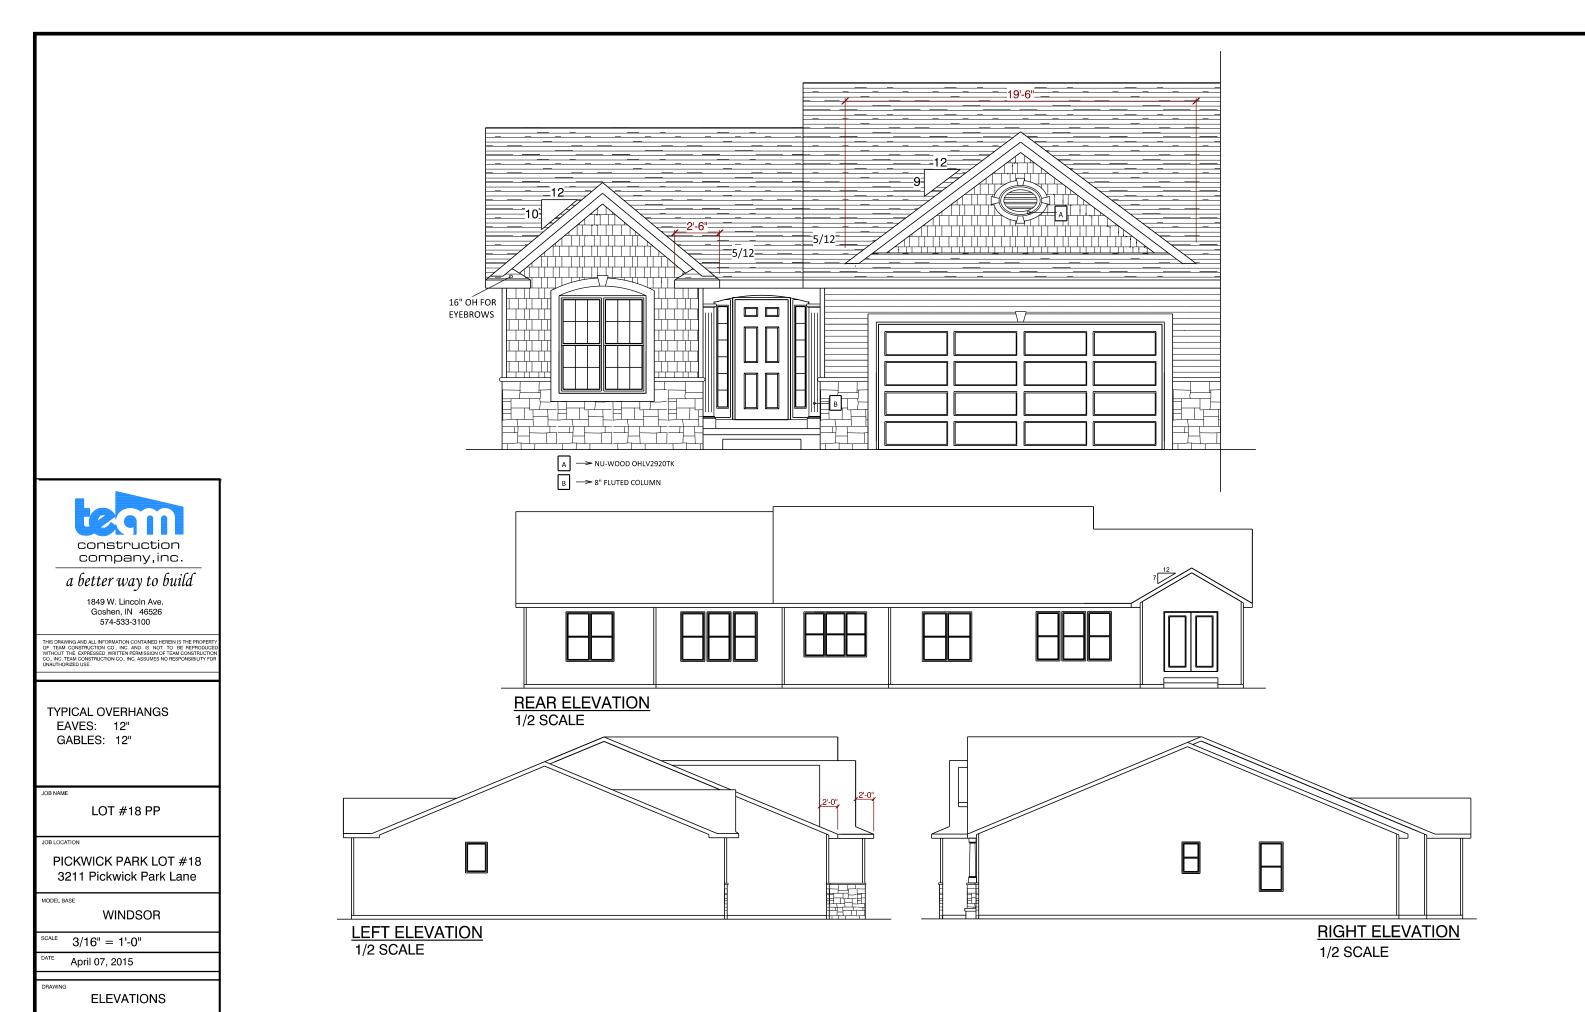

DETAILS

JOB NAME

LOT #18 PP

B LOCATION

PICKWICK PARK LOT #18 3211 Pickwick Park Lane

MODEL BASE

WINDSOR

1/8" = 1'-0"

DATE July 30, 2015

DRAWING

1st FLOOR PLAN

NO SCALE

1st FLOOR