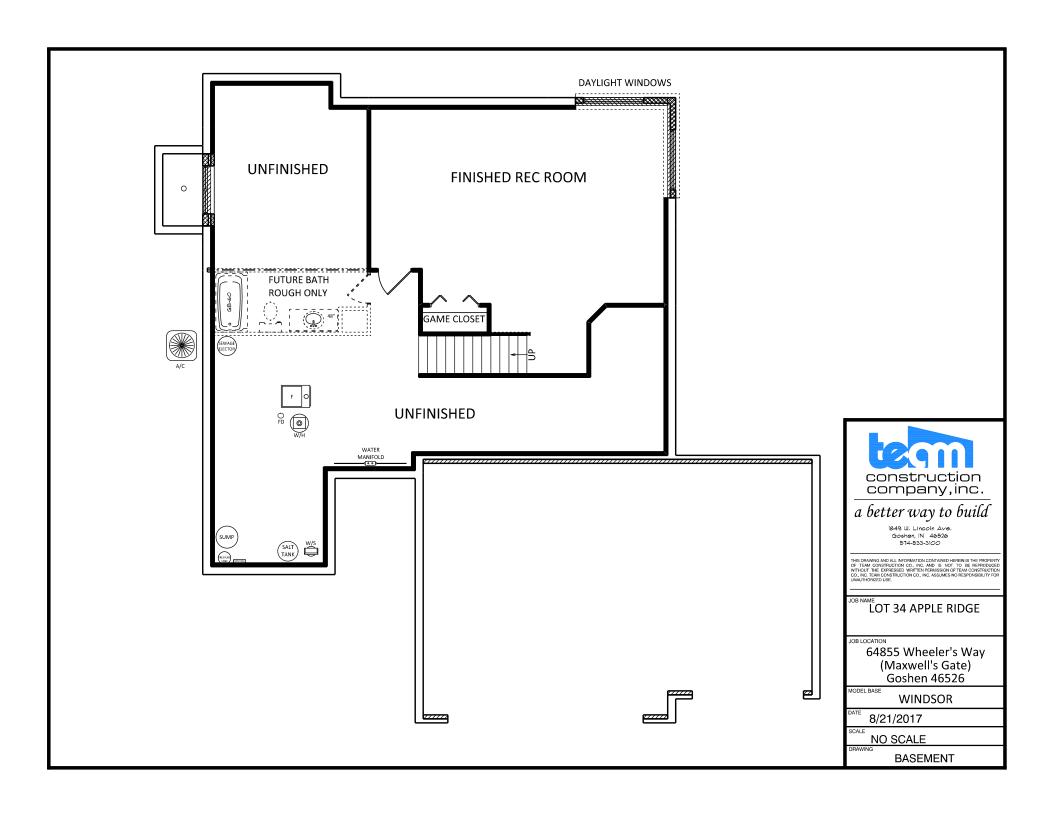

| BASEMENT FINISHED AREA - | 0 sq ft   |
|--------------------------|-----------|
| GARAGE AREA -            | 440 sq ft |
| COVERED PORCH AREA -     | 32 sq ft  |
|                          |           |