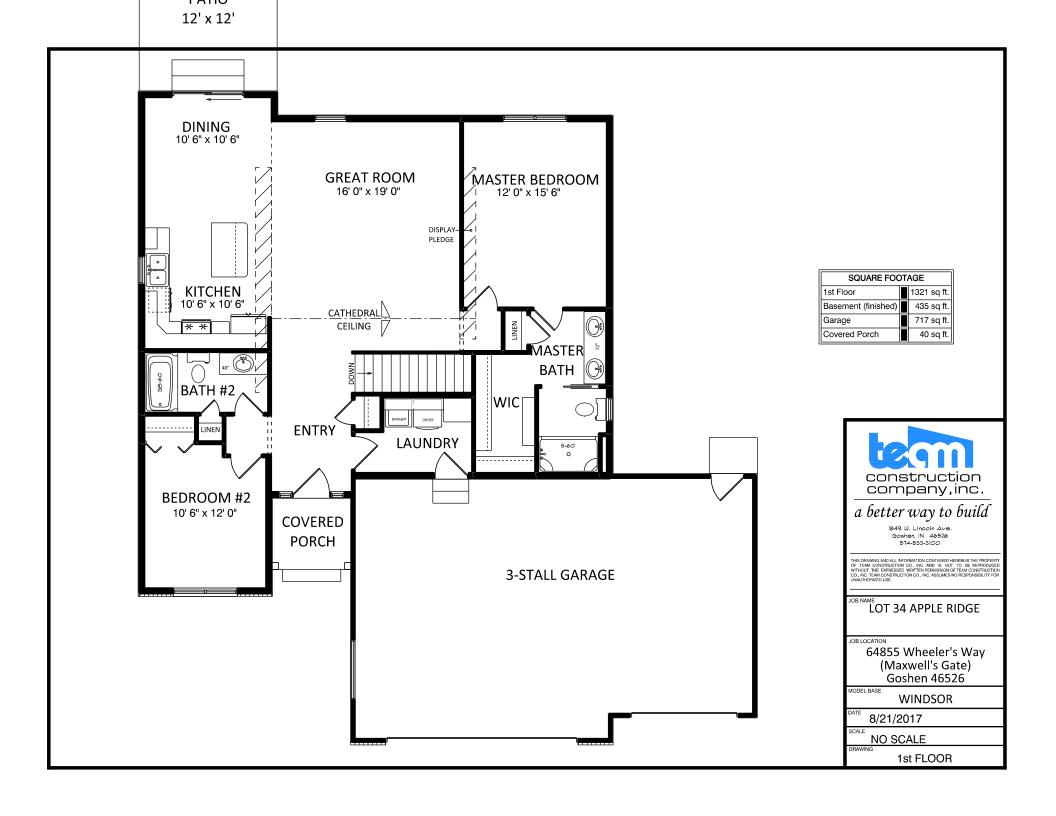

## NOTES

- 1. 2 x 6 EXT WALLS 24" O.C.
- 2. 3-1/4" CASING
- 3. PELLA ENCOMPASS WINDOWS
- 4. 11-7/8" FLOOR JOISTS

| FIRST FLOOR LIVING AREA - | 1,271 sq f |
|---------------------------|------------|
|                           |            |

| BASEMENT FINISHED AREA - | 0 sq ft   |
|--------------------------|-----------|
| GARAGE AREA -            | 440 sq ft |
| COVERED PORCH AREA -     | 32 sq ft  |
|                          |           |