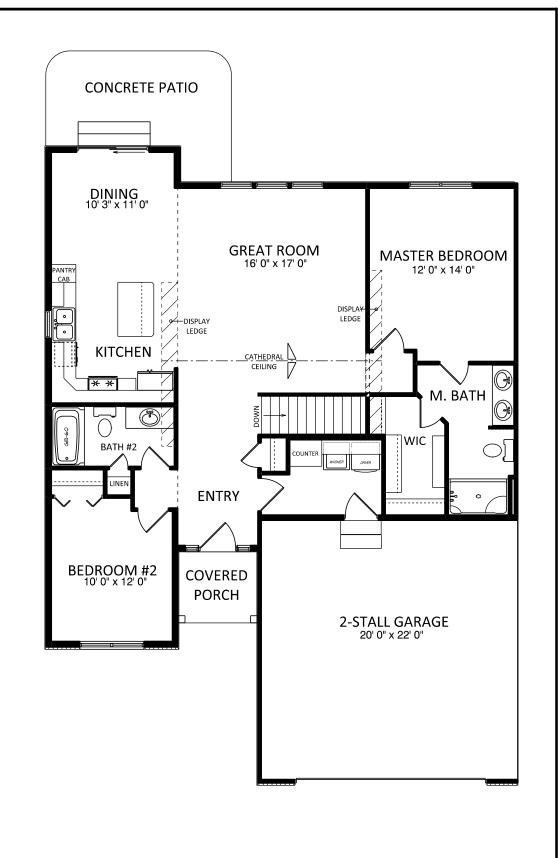

## NOTES

- 1. 2 x 6 EXT WALLS 24" O.C.
- 2. 3-1/4" CASING
- 3. PELLA ENCOMPASS WINDOWS
- 4. 11-7/8" FLOOR JOISTS

| FIRST FLOOR LIVING AREA - | 1,271 sq f |
|---------------------------|------------|
|                           |            |

| BASEMENT FINISHED AREA - | 0 sq ft   |
|--------------------------|-----------|
| GARAGE AREA -            | 440 sq ft |
| COVERED PORCH AREA -     | 32 sq ft  |
|                          |           |

DETAILS

JOB NAME

LOT #18 PP

B LOCATION

PICKWICK PARK LOT #18 3211 Pickwick Park Lane

MODEL BASE

WINDSOR

1/8" = 1'-0"

DATE July 30, 2015

DRAWING

1st FLOOR PLAN

NO SCALE

1st FLOOR