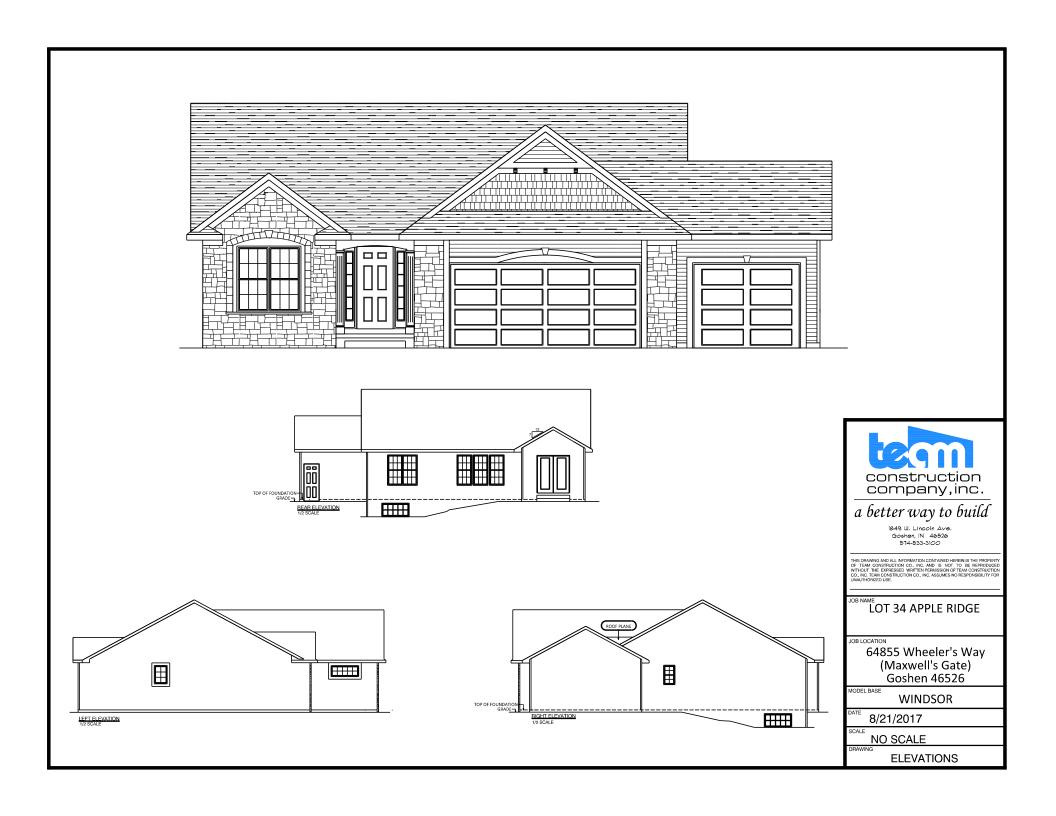

DETAILS

JOB NAME

LOT #18 PP

B LOCATION

PICKWICK PARK LOT #18 3211 Pickwick Park Lane

MODEL BASE

WINDSOR

1/8" = 1'-0"

DATE July 30, 2015

DRAWING

1st FLOOR PLAN

NO SCALE

1st FLOOR