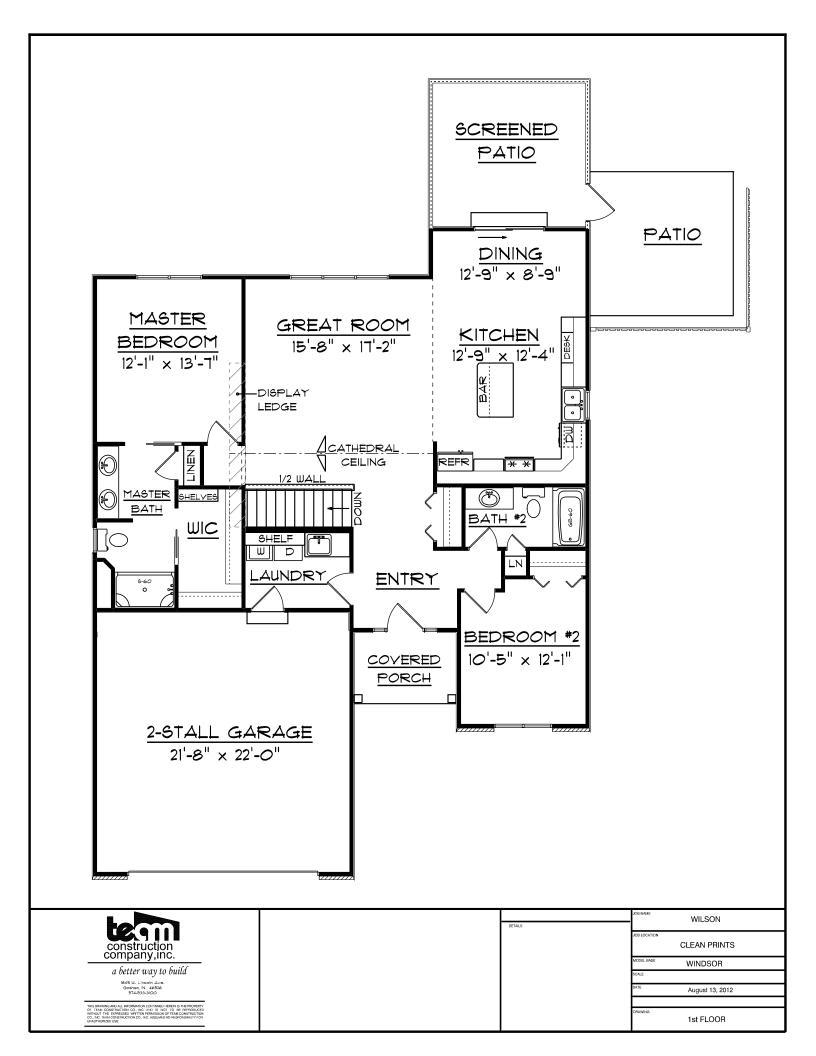

DETAILS

JOB NAME

LOT #18 PP

B LOCATION

PICKWICK PARK LOT #18 3211 Pickwick Park Lane

MODEL BASE

WINDSOR

1/8" = 1'-0"

DATE July 30, 2015

DRAWING

1st FLOOR PLAN

NO SCALE

1st FLOOR