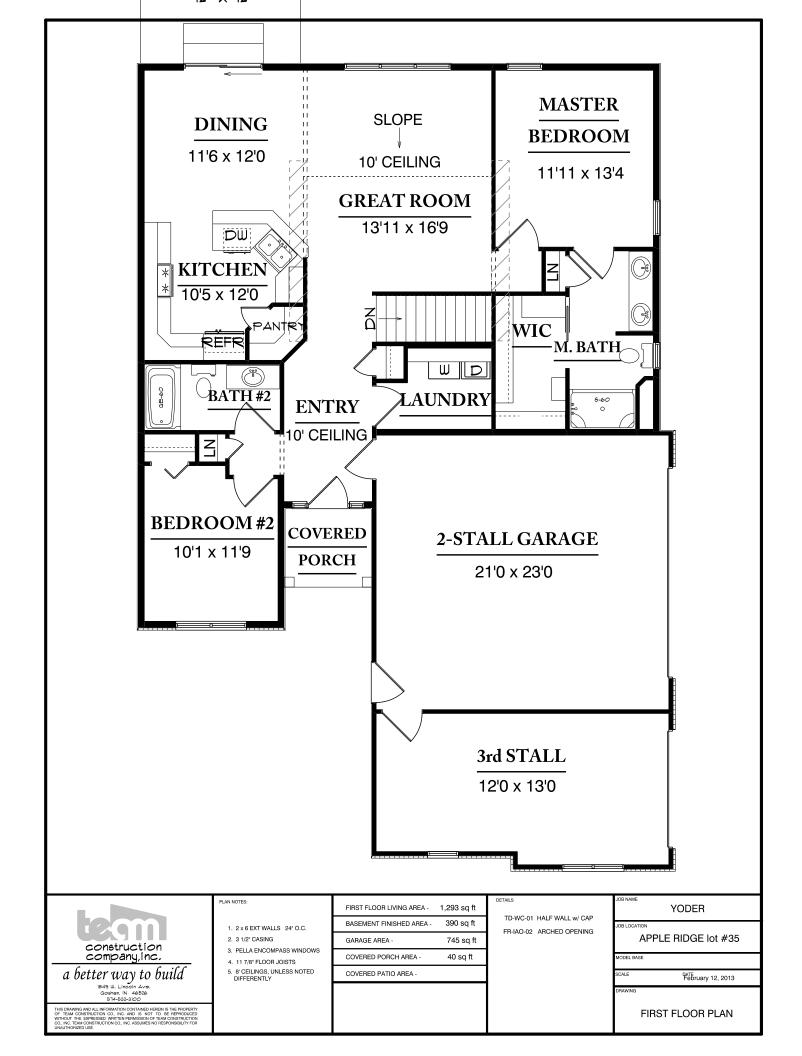

## NOTES

- 1. 2 x 6 EXT WALLS 24" O.C.
- 2. 3-1/4" CASING
- 3. PELLA ENCOMPASS WINDOWS
- 4. 11-7/8" FLOOR JOISTS

| FIRST FLOOR LIVING AREA - | 1,271 sq f |
|---------------------------|------------|
|                           |            |

| BASEMENT FINISHED AREA - | 0 sq ft   |
|--------------------------|-----------|
| GARAGE AREA -            | 440 sq ft |
| COVERED PORCH AREA -     | 32 sq ft  |
|                          |           |