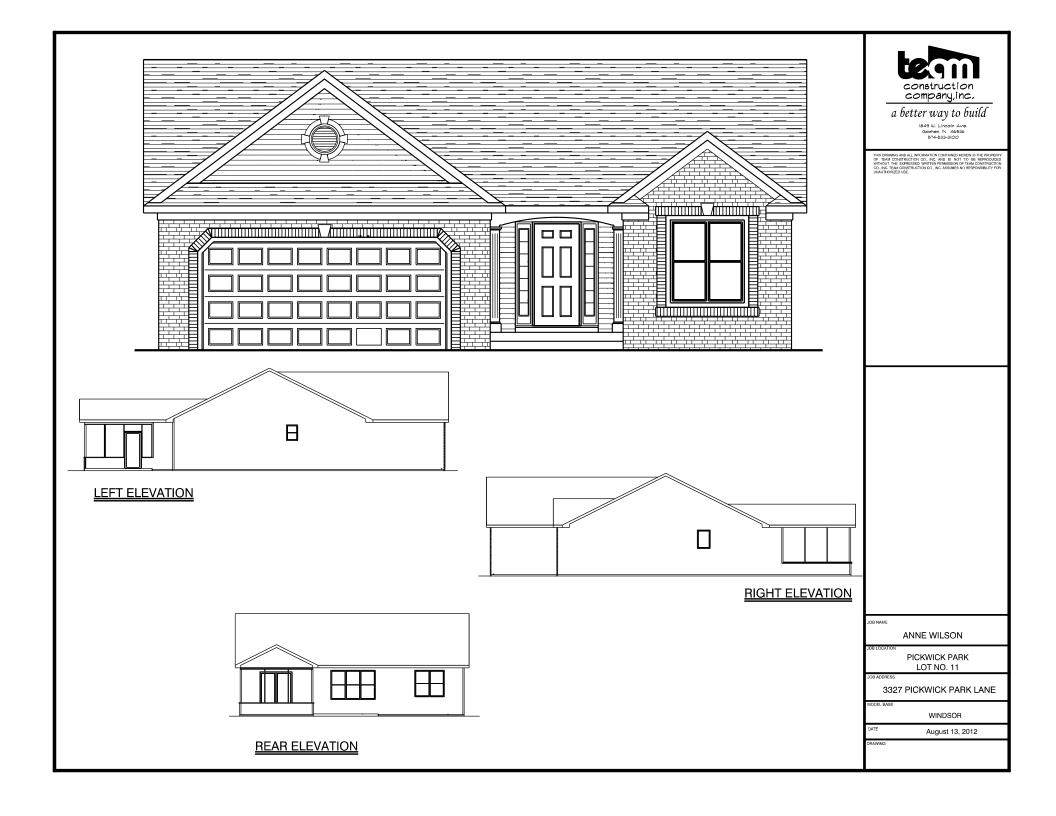

OT TO BE REPRODUCED WITHOUT THE EXPRESSED WRITTEN PERMISSION OF TEAM CONSTRUCTION CO., INC. REAM CONSTRUCTION CO., INC. SESURES NO PRESONS BULLIFY FOR

## NOTES

- 1. 2 x 6 EXT WALLS 24" O.C.
- 2. 3-1/4" CASING
- 3. PELLA ENCOMPASS WINDOWS
- 4. 11-7/8" FLOOR JOISTS

| FIRST FLOOR LIVING AREA - | 1,271 sq f |
|---------------------------|------------|
|                           |            |

| BASEMENT FINISHED AREA - | 0 sq ft   |
|--------------------------|-----------|
| GARAGE AREA -            | 440 sq ft |
| COVERED PORCH AREA -     | 32 sq ft  |
|                          |           |

DETAILS

JOB NAME

LOT #18 PP

B LOCATION

PICKWICK PARK LOT #18 3211 Pickwick Park Lane

MODEL BASE

WINDSOR

1/8" = 1'-0"

DATE July 30, 2015

DRAWING

1st FLOOR PLAN





NO SCALE

1st FLOOR