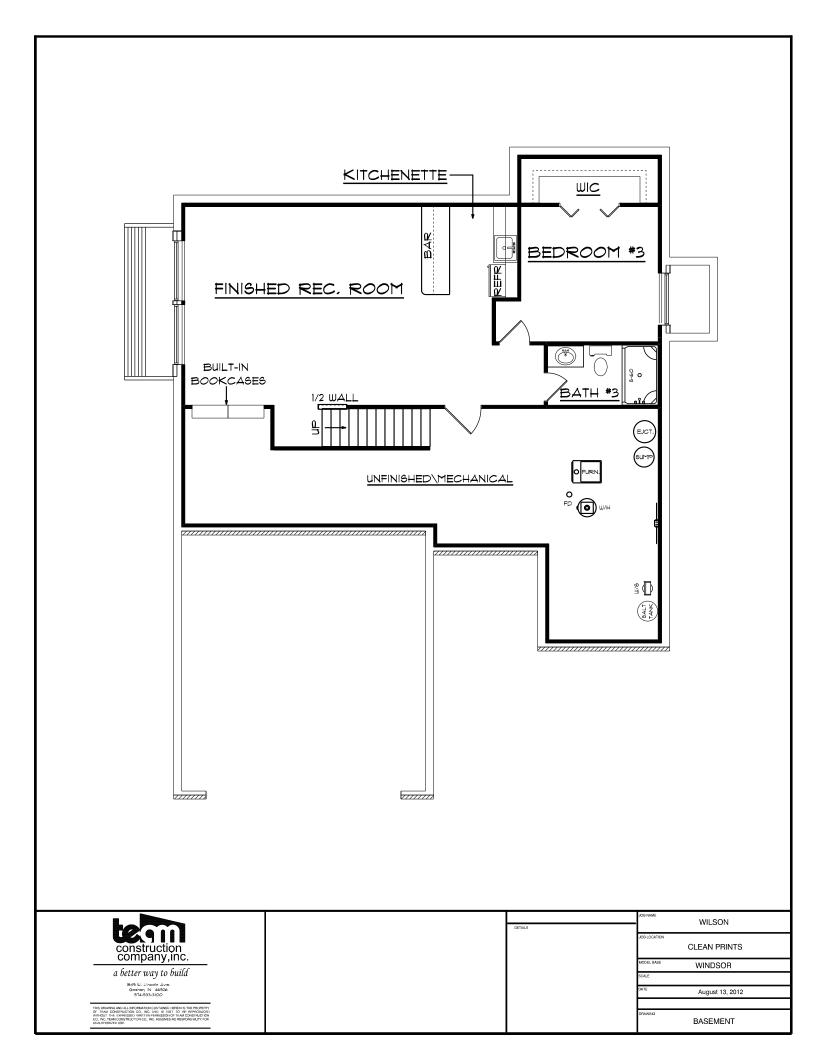

| BASEMENT FINISHED AREA - | 0 sq ft   |
|--------------------------|-----------|
| GARAGE AREA -            | 440 sq ft |
| COVERED PORCH AREA -     | 32 sq ft  |
|                          |           |