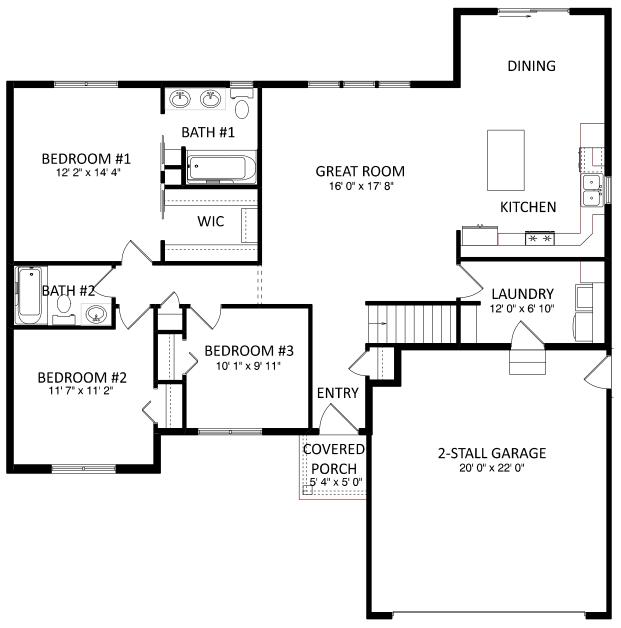

## **BASHOR**

Main Floor: 1,423 ft<sup>2</sup>

Plans/Elevations/Images may contain options that are not included in the base price. All dimensions shown are approximate.