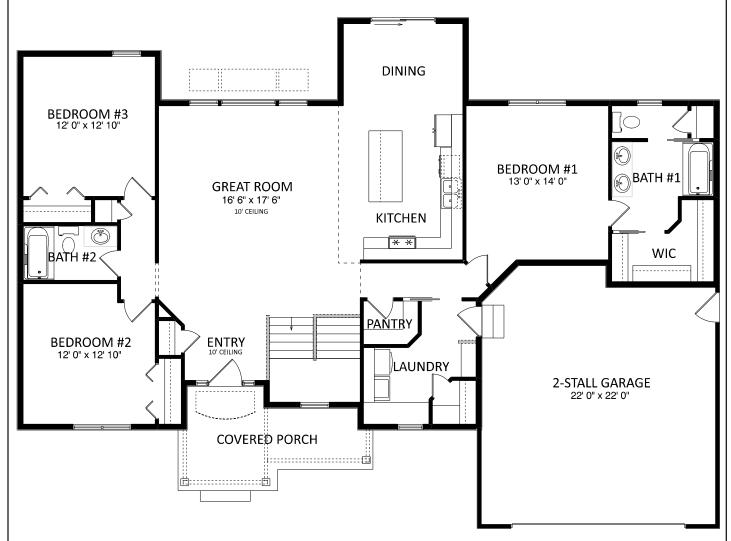

574-533-3100 sales@teamconstructioninc.com teamconstructioninc.com

Main Floor: 1,721 ft<sup>2</sup>

Plans/Elevations/Images may contain options that are not included in the base price. All dimensions shown are approximate.