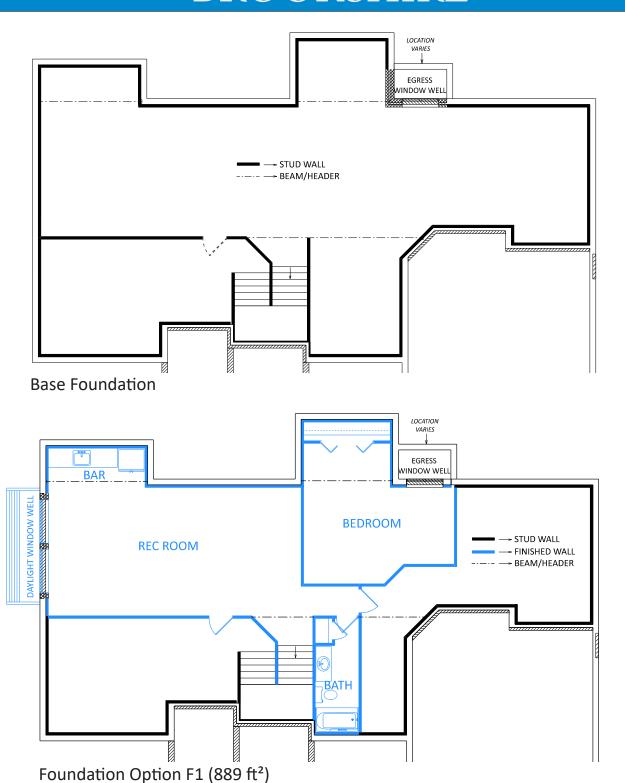

**BASE ELEVATION** 



BASE ELEVATION WITH OPTIONS (Option FE1)
OPTIONS SHOWN: Stone Wainscot & Porch Post Bases, Shake Siding

Plans/Elevations/Images may contain options that are not included in the base price. All dimensions shown are approximate.



574-533-3100 sales@teamconstructioninc.com teamconstructioninc.com



Main Floor: 1,721 ft<sup>2</sup>

Plans/Elevations/Images may contain options that are not included in the base price. All dimensions shown are approximate.



### Main Floor Options/Ideas



**OPTION MF1** 



**OPTION MF2** 

Plans/Elevations/Images may contain options that are not included in the base price. All dimensions shown are approximate.





Plans/Elevations/Images may contain options that are not included in the base price. All dimensions shown are approximate.



574-533-3100 sales@teamconstructioninc.com teamconstructioninc.com

Front Elevation Options/Ideas



**OPTION FE2** 

OPTIONS SHOWN: Stone wainscot & Porch Post Bases, Garage Corbels, Shake Siding (Gables)



**OPTION FE3** 

OPTIONS SHOWN: Stone Accents, Vertical Siding, Vaulted Porch/Entry Ceiling, Front Door/Sidelite Style



#### **OPTION FE4**

OPTIONS SHOWN: Stone Accents, Vertical Siding, Vaulted Porch/Entry Ceiling, Front Door/Sidelite Style

Plans/Elevations/Images may contain options that are not included in the base price. All dimensions shown are approximate.



574-533-3100 sales@teamconstructioninc.com teamconstructioninc.com