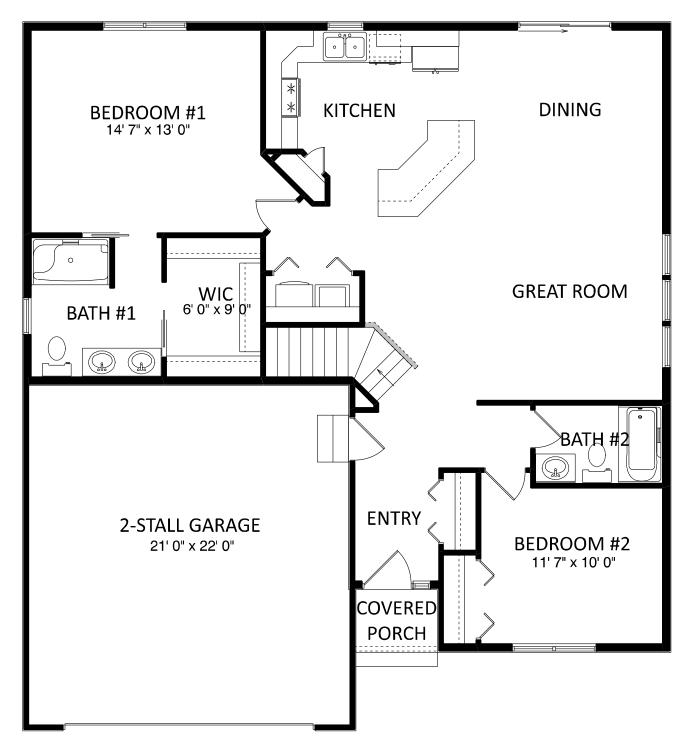

## DAYTON

Main Floor: 1,266 ft<sup>2</sup>

Plans/Elevations/Images may contain options that are not included in the base price. All dimensions shown are approximate.

## DAYTON

**Base Foundation** 

Plans/Elevations/Images may contain options that are not included in the base price. All dimensions shown are approximate.