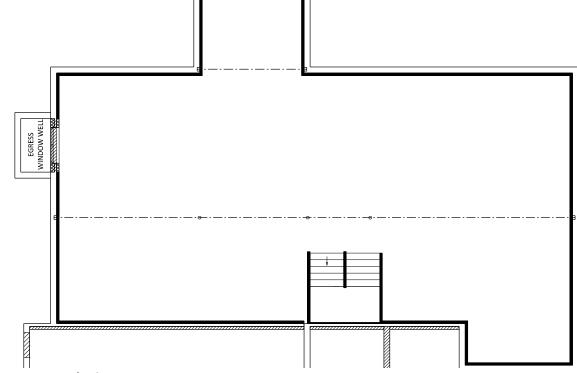

Foundation Option F1 (1,083 ft²)

Plans/Elevations/Images may contain options that are not included in the base price. All dimensions shown are approximate.