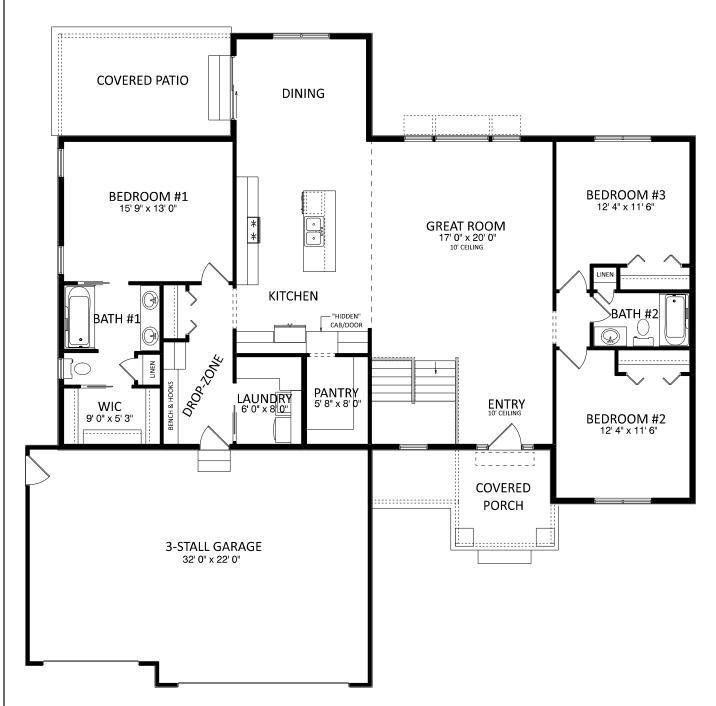

Main Floor: 1,901 ft<sup>2</sup>

Plans/Elevations/Images may contain options that are not included in the base price. All dimensions shown are approximate.