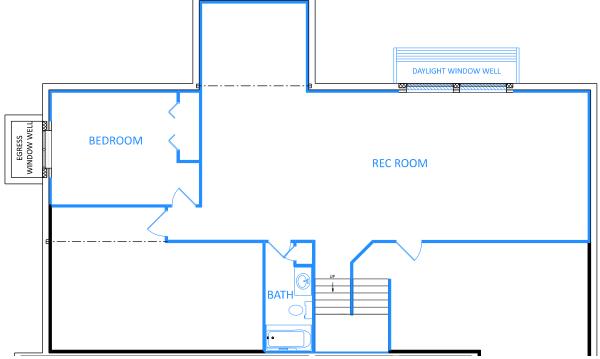

Foundation Option F1 (1,083 ft²)

Plans/Elevations/Images may contain options that are not included in the base price. All dimensions shown are approximate.