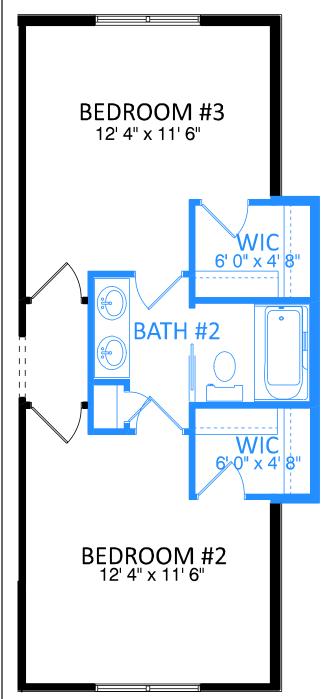

### Main Floor Options/Ideas

**OPTION MF2** 

OPTION MF1 (+31 ft²)

Plans/Elevations/Images may contain options that are not included in the base price. All dimensions shown are approximate.

**Base Foundation** 