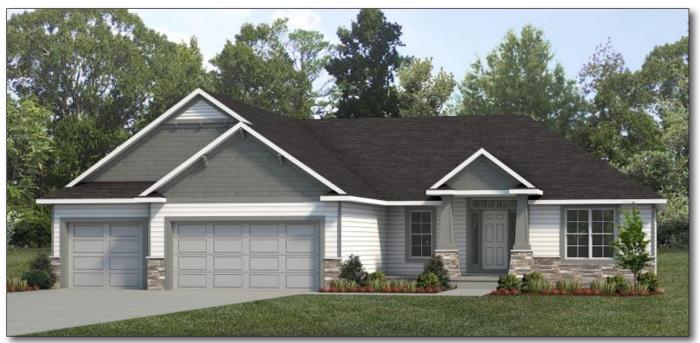

#### **OPTION FE2**

OPTIONS SHOWN: Stone Accents, Gable Window, Shake/Vertical Siding, OHD Windows, Entry Door Style