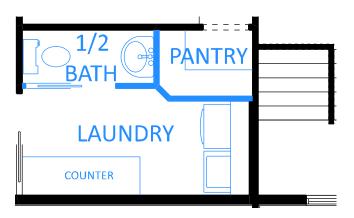

### Main Floor Options/Ideas

**OPTION MF2** 

OPTION MF1 (+31 ft²)

Plans/Elevations/Images may contain options that are not included in the base price. All dimensions shown are approximate.

**Base Foundation** 