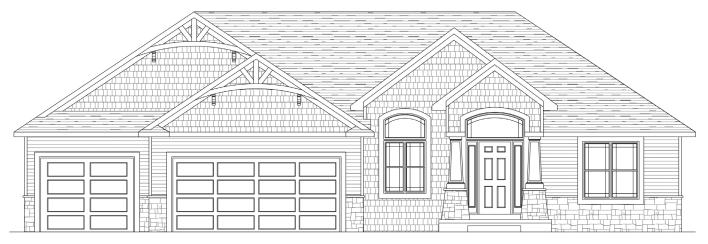

#### **OPTION FE2**

OPTIONS SHOWN: Stone Accents, Gable Window, Shake/Vertical Siding, OHD Windows, Entry Door Style

#### **OPTION FE3**

OPTIONS SHOWN: Stone Accents, Shake Siding, Additional Gable, Arched Windows, Prairie-Style Grilles