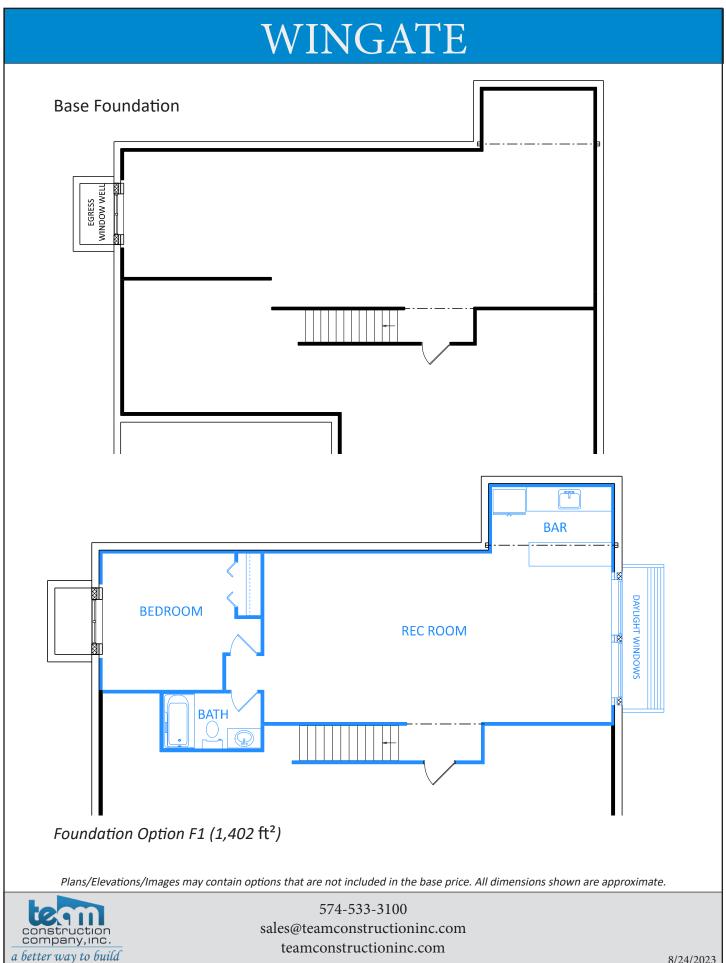

# WINGATE

#### **BASE ELEVATION**



#### BASE ELEVATION WITH OPTIONS (Option FE1)



**OPTIONS SHOWN: Stone Wainscot & Porch Post Bases, Shake Siding** 

Plans/Elevations/Images may contain options that are not included in the base price. All dimensions shown are approximate.



574-533-3100 sales@teamconstructioninc.com teamconstructioninc.com

8/24/2023



8/24/2023



## WINGATE

FREE-STANDING TUB

TLEWALLS

TILE SEAT

OPTION MF4 (+25 ft<sup>2</sup>)

BATH #1

WIC

COUNTER

### Options/Ideas for the Main Floors



Plans/Elevations/Images may contain options that are not included in the base price. All dimensions shown are approximate.



574-533-3100 sales@teamconstructioninc.com teamconstructioninc.com



# WINGATE

### Front Elevation Options/Ideas



OPTION FE2 OPTIONS SHOWN: 3-Stall Garage, Light Sconces, OHD Style, Stone Wainscot & Porch Post Bases



**OPTION FE3** 

OPTIONS SHOWN: Stone Wainscot & Porch Post Bases, 3rd Garage Stall, OHD Hardware, Shake Siding

Plans/Elevations/Images may contain options that are not included in the base price. All dimensions shown are approximate.



574-533-3100 sales@teamconstructioninc.com teamconstructioninc.com

8/24/2023