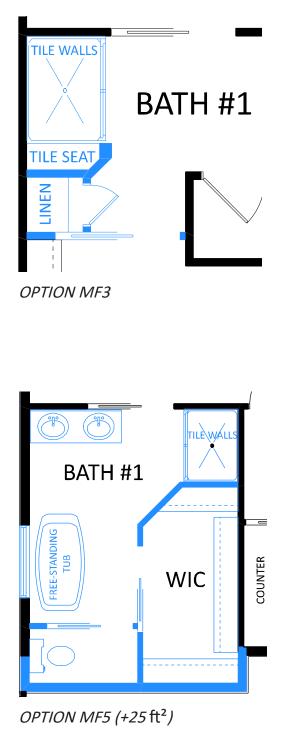

## WINGATE

FREE-STANDING TUB

TLEWALLS

TILE SEAT

OPTION MF4 (+25 ft<sup>2</sup>)

BATH #1

WIC

COUNTER