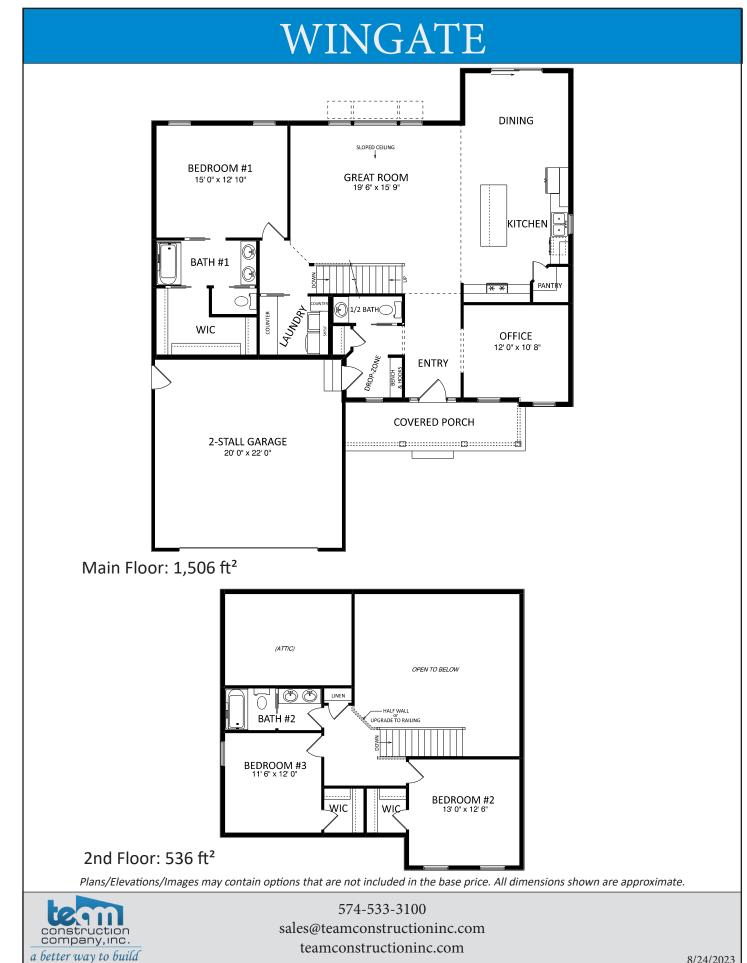

# WINGATE

#### **BASE ELEVATION**



#### BASE ELEVATION WITH OPTIONS (Option FE1)



**OPTIONS SHOWN: Stone Wainscot & Porch Post Bases, Shake Siding** 

Plans/Elevations/Images may contain options that are not included in the base price. All dimensions shown are approximate.



574-533-3100 sales@teamconstructioninc.com teamconstructioninc.com

8/24/2023



8/24/2023



## WINGATE

FREE-STANDING TUB

TLEWALLS

TILE SEAT

OPTION MF4 (+25 ft<sup>2</sup>)

BATH #1

WIC

COUNTER

### Options/Ideas for the Main Floors



Plans/Elevations/Images may contain options that are not included in the base price. All dimensions shown are approximate.



574-533-3100 sales@teamconstructioninc.com teamconstructioninc.com



# WINGATE

### Front Elevation Options/Ideas



OPTION FE2 OPTIONS SHOWN: 3-Stall Garage, Light Sconces, OHD Style, Stone Wainscot & Porch Post Bases



**OPTION FE3** 

OPTIONS SHOWN: Stone Wainscot & Porch Post Bases, 3rd Garage Stall, OHD Hardware, Shake Siding

Plans/Elevations/Images may contain options that are not included in the base price. All dimensions shown are approximate.



574-533-3100 sales@teamconstructioninc.com teamc