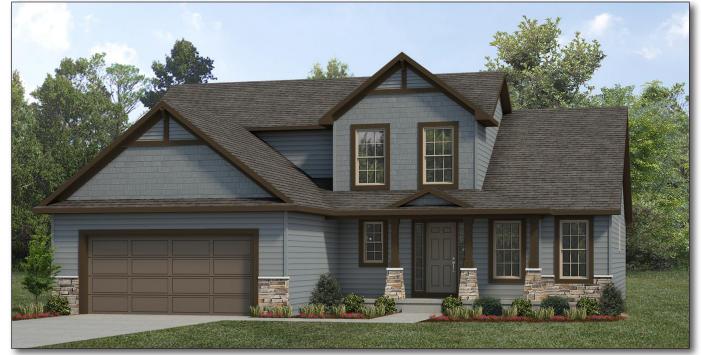

#### BASE ELEVATION WITH OPTIONS (Option FE1)

**OPTIONS SHOWN: Stone Wainscot & Porch Post Bases, Shake Siding** 

Plans/Elevations/Images may contain options that are not included in the base price. All dimensions shown are approximate.