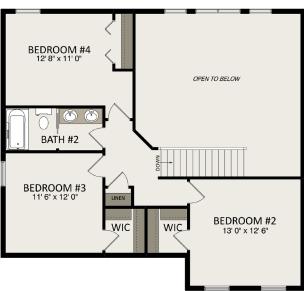

574-533-3100 sales@teamconstructioninc.com teamconstructioninc.com

Main Floor: 1,506 ft<sup>2</sup>

2nd Floor: 715 ft<sup>2</sup>

Plans/Elevations/Images may contain options that are not included in the base price. All dimensions shown are approximate.