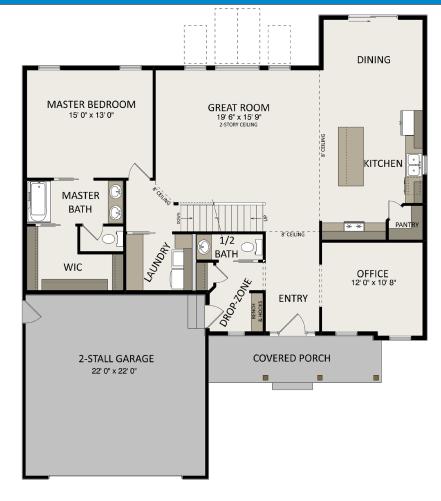

574-533-3100 sales@teamconstructioninc.com teamconstructioninc.com

Main Floor: 1,506 ft<sup>2</sup>

2nd Floor: 715 ft<sup>2</sup>

Plans/Elevations/Images may contain options that are not included in the base price. All dimensions shown are approximate.