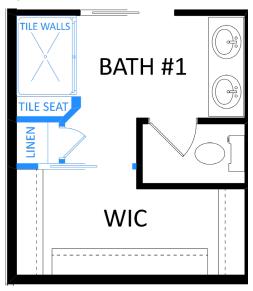

**BASE ELEVATION** 



#### BASE ELEVATION WITH OPTIONS:

- STONE WAINSCOT & PORCH POST BASES
- 3rd GARAGE STALL
- OHD WINDOWS
- SHAKE SIDING

Plans/Elevations/Images may contain options that are not included in the base price. All dimensions shown are approximate.



574-533-3100 sales@teamconstructioninc.com teamconstructioninc.com

Main Floor: 1,506 ft<sup>2</sup>



2nd Floor: 715 ft<sup>2</sup>



Plans/Elevations/Images may contain options that are not included in the base price. All dimensions shown are approximate.







Plans/Elevations/Images may contain options that are not included in the base price. All dimensions shown are approximate.



### Main Floor Options/Ideas

### Option MF1



### Option MF2



### Option MF3



Plans/Elevations/Images may contain options that are not included in the base price. All dimensions shown are approximate.