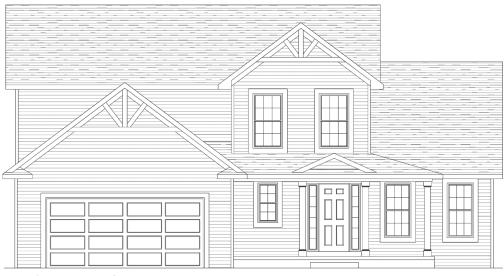

**BASE ELEVATION** 



#### BASE ELEVATION WITH OPTIONS:

- STONE WAINSCOT & PORCH POST BASES
- 3rd GARAGE STALL
- OHD WINDOWS
- SHAKE SIDING

Plans/Elevations/Images may contain options that are not included in the base price. All dimensions shown are approximate.



574-533-3100 sales@teamconstructioninc.com teamconstructioninc.com

Main Floor: 1,506 ft<sup>2</sup>



2nd Floor: 715 ft<sup>2</sup>



Plans/Elevations/Images may contain options that are not included in the base price. All dimensions shown are approximate.







Plans/Elevations/Images may contain options that are not included in the base price. All dimensions shown are approximate.



### Main Floor Options/Ideas

### Option MF1



### Option MF2



### Option MF3



Plans/Elevations/Images may contain options that are