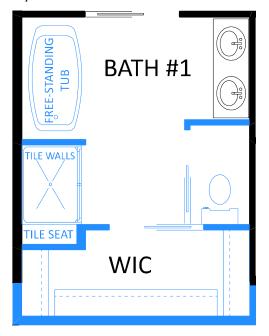

**BASE ELEVATION** 



#### BASE ELEVATION WITH OPTIONS:

- STONE WAINSCOT & PORCH POST BASES
- 3rd GARAGE STALL
- OHD WINDOWS
- SHAKE SIDING

Plans/Elevations/Images may contain options that are not included in the base price. All dimensions shown are approximate.



574-533-3100 sales@teamconstructioninc.com teamconstructioninc.com

Main Floor: 1,506 ft<sup>2</sup>



2nd Floor: 715 ft<sup>2</sup>



Plans/Elevations/Images may contain options that are not included in the base price. All dimensions shown are approximate.







Plans/Elevations/Images may contain options that are not included in the base price. All dimensions shown are approximate.



### Main Floor Options/Ideas

### Option MF1



### Option MF2



### Option MF3



Plans/Elevations/Images may contain options that are not included in the base price. All dimensions shown are approximate.