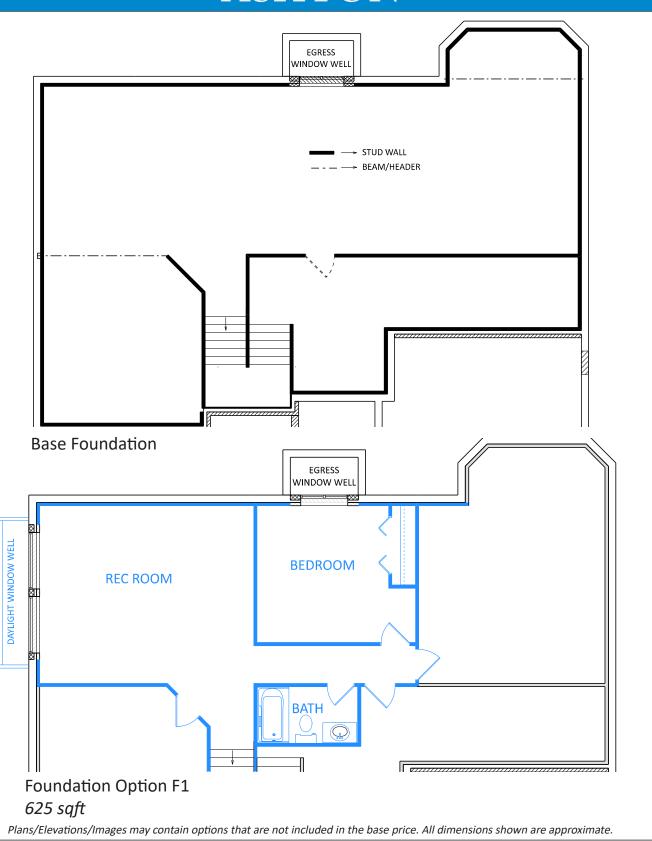

## **ASHTON**

Main Floor: 1,592 ft<sup>2</sup>

Plans/Elevations/Images may contain options that are not included in the base price. All dimensions shown are approximate.