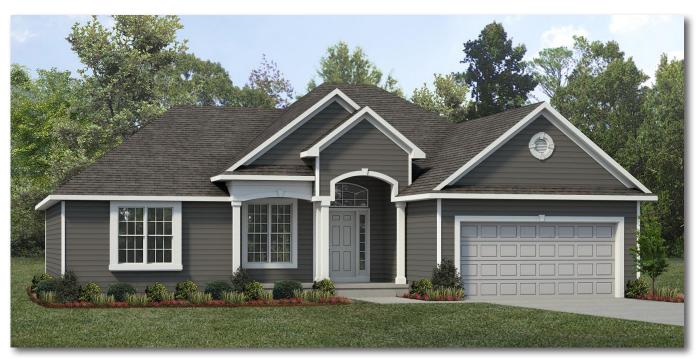

## **ASHTON**

**BASE ELEVATION** 

BASE ELEVATION WITH OPTIONS (Option FE1)
OPTIONS SHOWN: STONE WAINSCOT & PORCH POST BASES, SHAKE SIDING

Plans/Elevations/Images may contain options that are not included in the base price. All dimensions shown are approximate.