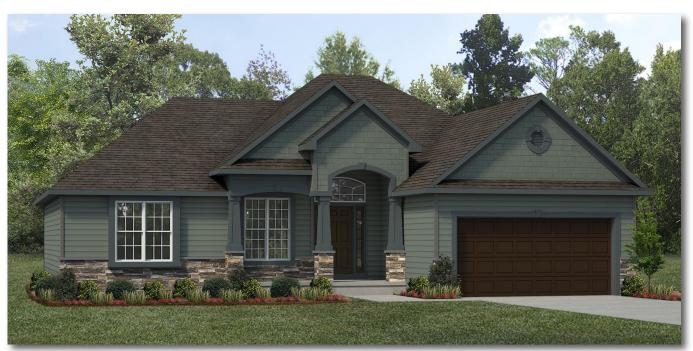

## **ASHTON**

**BASE ELEVATION** 

BASE ELEVATION WITH OPTIONS (Option FE1)
OPTIONS SHOWN: STONE WAINSCOT & PORCH POST BASES, SHAKE SIDING

Plans/Elevations/Images may contain options that are not included in the base price. All dimensions shown are approximate.