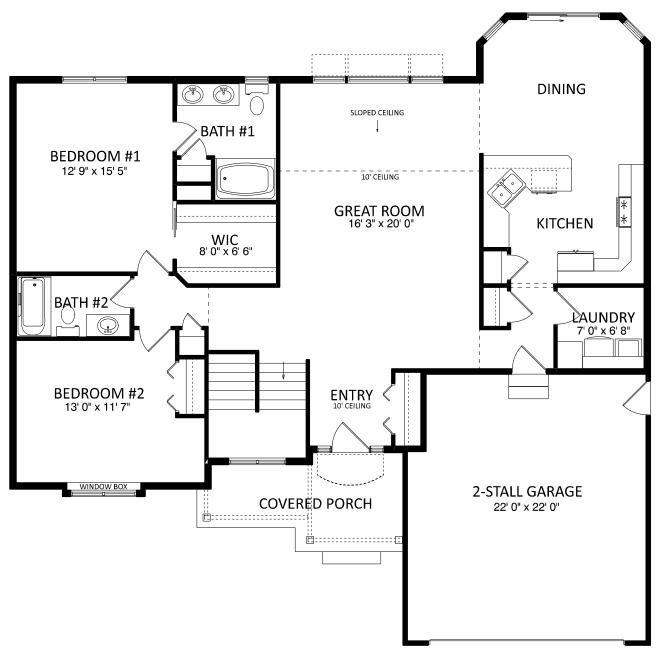

## **ASHTON**

Main Floor: 1,592 ft<sup>2</sup>

Plans/Elevations/Images may contain options that are not included in the base price. All dimensions shown are approximate.