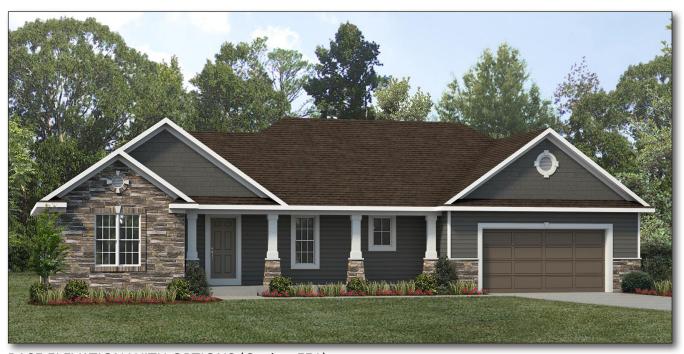

#### Front Elevation Options/Ideas

BASE ELEVATION WITH OPTIONS (Option FE2)

OPTIONS SHOWN: Stone Wainscot/Wall/Accents, Shake Siding, Front Door Style, Prairie Grilles

Plans/Elevations/Images may contain options that are not included in the base price. All dimensions shown are approximate.