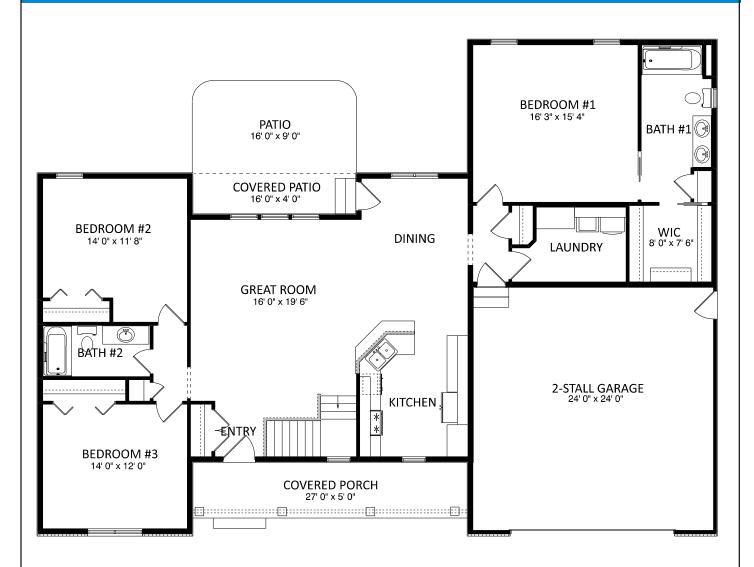

574-533-3100 sales@teamconstructioninc.com teamconstructioninc.com

Main Floor: 1,800 ft<sup>2</sup>

Plans/Elevations/Images may contain options that are not included in the base price. All dimensions shown are approximate.

**Base Foundation** 

Plans/Elevations/Images may contain options that are not included in the base price. All dimensions shown are approximate.