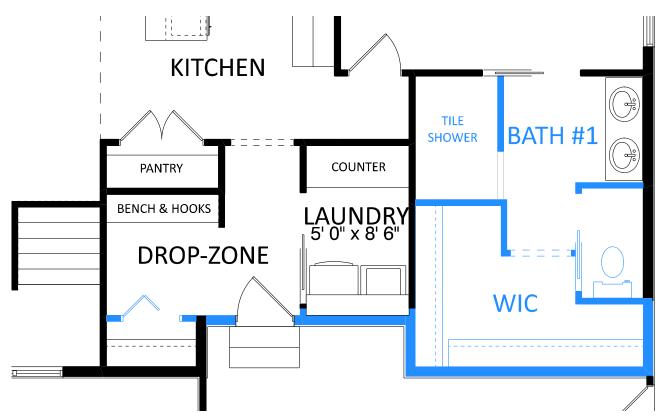

574-533-3100 sales@teamconstructioninc.com teamconstructioninc.com

Main Floor Options/Ideas

OPTION MF1 (+41 ft<sup>2</sup>)

Plans/Elevations/Images may contain options that are not included in the base price. All dimensions shown are approximate.