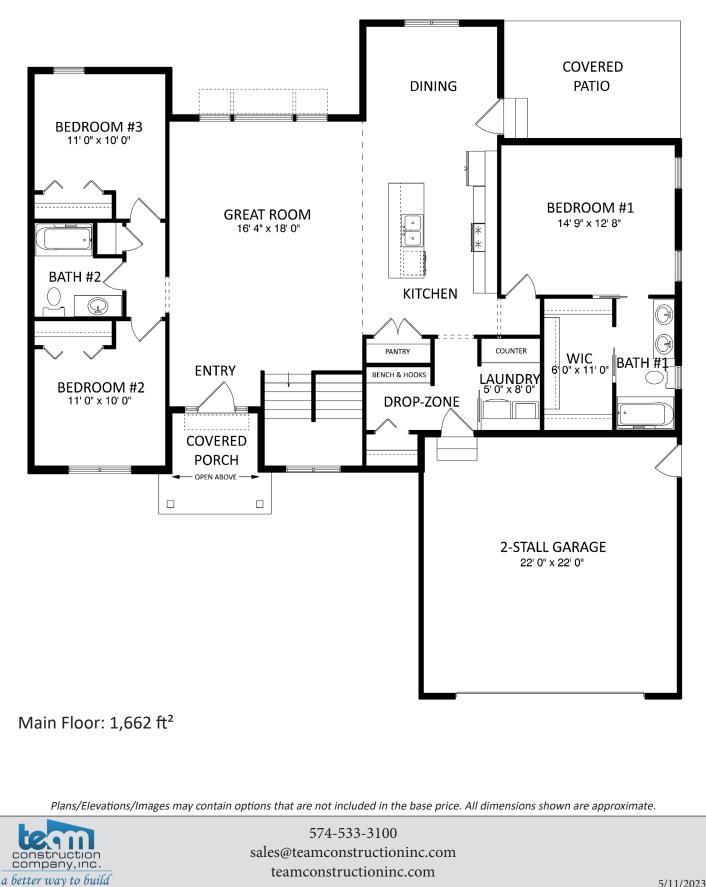

574-533-3100 sales@teamconstructioninc.com teamconstructioninc.com

Main Floor Options/Ideas

OPTION MF1 (+41 ft<sup>2</sup>)

Plans/Elevations/Images may contain options that are not included in the base price. All dimensions shown are approximate.