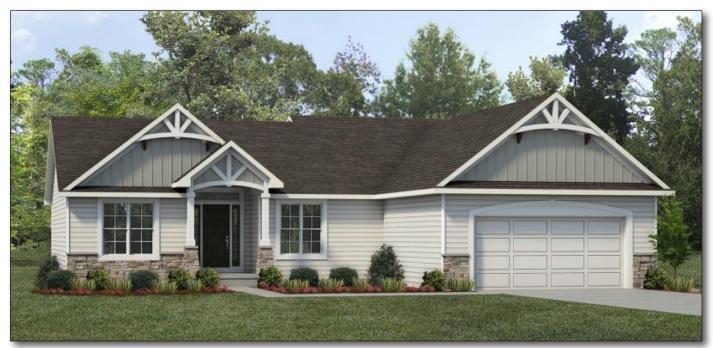

#### Front Elevation Options/Ideas

OPTION FE2 OPTIONS SHOWN: Stone Wainscot & Porch Post Bases, Vertical Siding, Entry Door & Sidelite Style