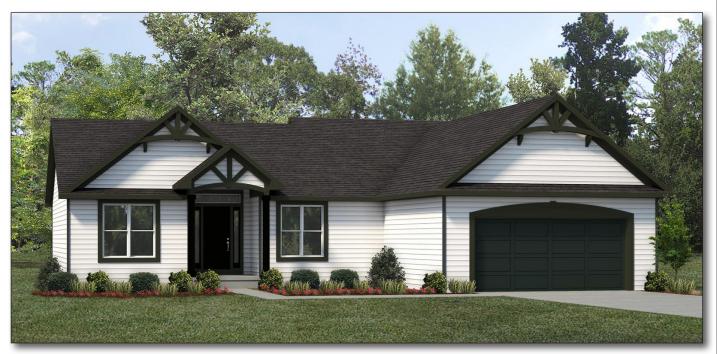

**BASE ELEVATION** 

BASE ELEVATION WITH OPTIONS (Option FE1) OPTIONS SHOWN: Stone Wainscot & Porch Post Bases, Vertical Siding

Plans/Elevations/Images may contain options that are not included in the base price. All dimensions shown are approximate.