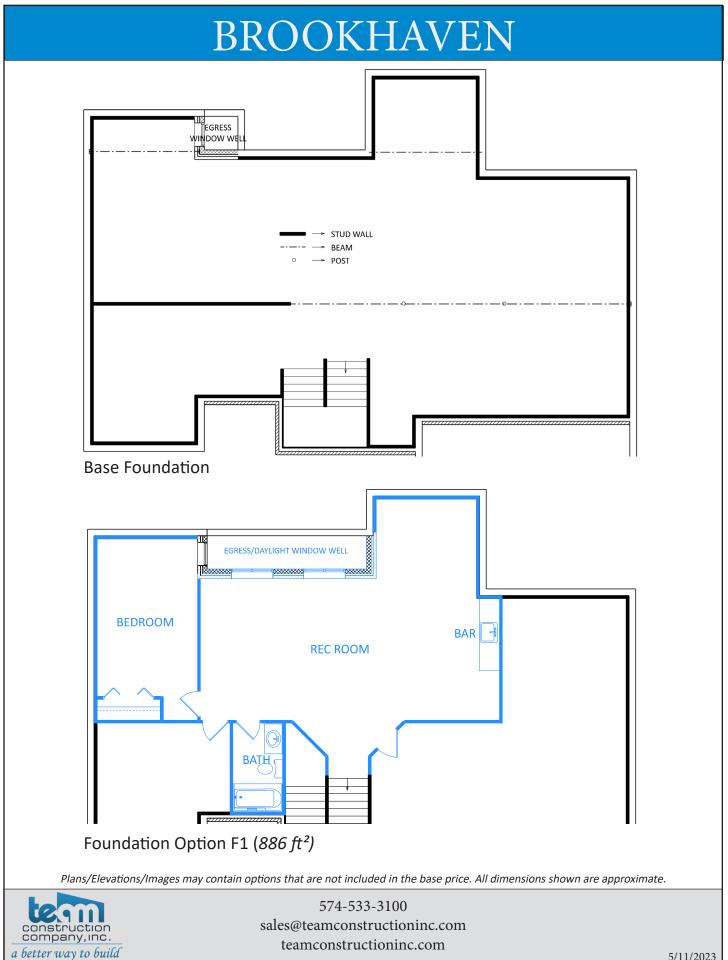

**BASE ELEVATION** 



BASE ELEVATION WITH OPTIONS (Option FE1) OPTIONS SHOWN: Stone Wainscot & Porch Post Bases, Vertical Siding

Plans/Elevations/Images may contain options that are not included in the base price. All dimensions shown are approximate.



574-533-3100 sales@teamconstructioninc.com teamconstructioninc.com



Main Floor Options/Ideas



OPTION MF1 (+41 ft<sup>2</sup>)

Plans/Elevations/Images may contain options that are not included in the base price. All dimensions shown are approximate.



574-533-3100 sales@teamconstructioninc.com teamconstructioninc.com



#### Front Elevation Options/Ideas



OPTION FE2 OPTIONS SHOWN: Stone Wainscot & Porch Post Bases, Vertical Siding, Entry Door & Sidelite Style



#### OPTION FE3 OPTIONS SHOWN: Stone Wainscot & Porch Post Bases, Cedar Accents & Porch Posts, Vertical Siding, Entry Door & Sidelite Style

Plans/Elevations/Images may contain options that are not included in the base price. All dimensions shown are approximate.



574-533-3100 sales@teamconstructioninc.com teamconstructioninc.com