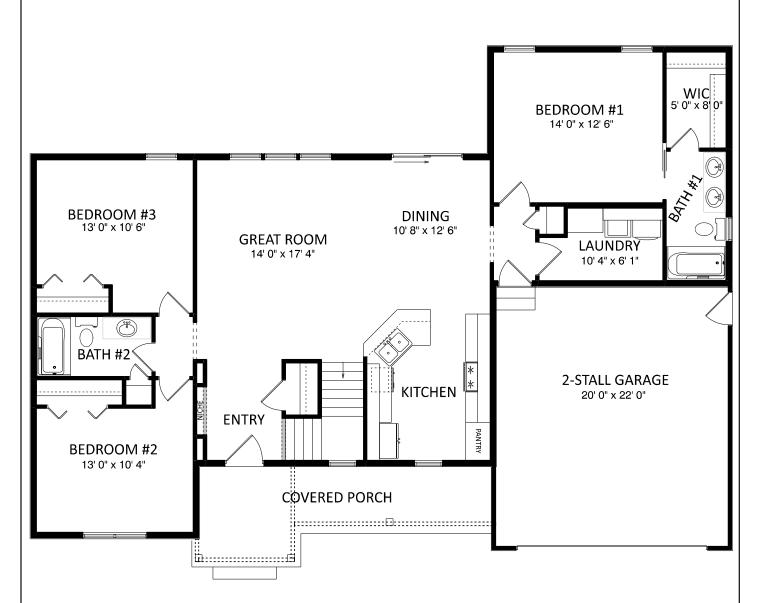

Main Floor: 1,490 ft<sup>2</sup>

Plans/Elevations/Images may contain options that are not included in the base price. All dimensions shown are approximate.

OPTION MF1 (+52 ft²)

Plans/Elevations/Images may contain options that are not included in the base price. All dimensions shown are approximate.