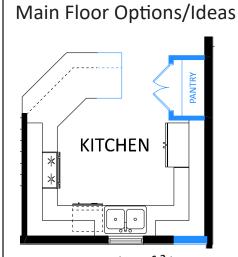

Main Floor: 1,490 ft<sup>2</sup>

Plans/Elevations/Images may contain options that are not included in the base price. All dimensions shown are approximate.

OPTION MF1 (+52 ft²)

Plans/Elevations/Images may contain options that are not included in the base price. All dimensions shown are approximate.