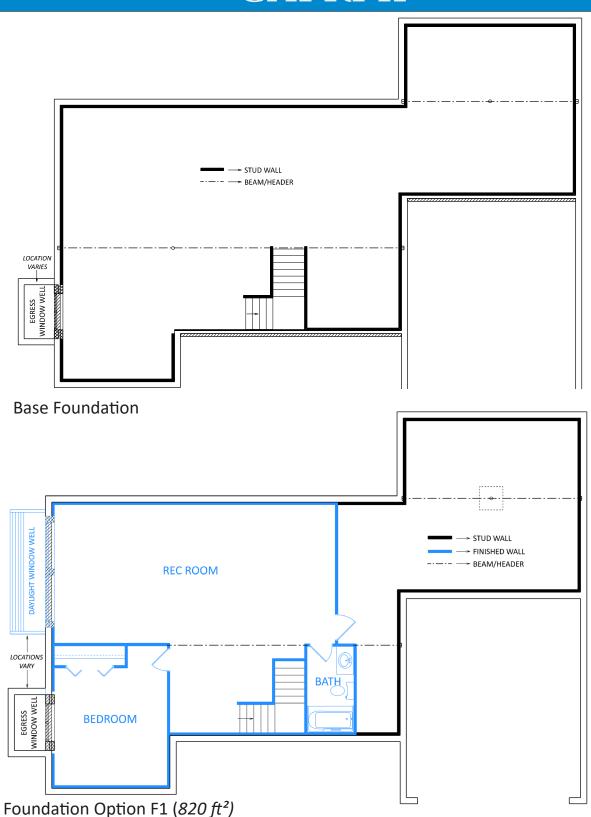

**BASE ELEVATION** 



BASE ELEVATION WITH OPTIONS (Option FE1)
OPTIONS SHOWN: Stone Wainscot & Porch Post Bases, Shake Siding

Plans/Elevations/Images may contain options that are not included in the base price. All dimensions shown are approximate.





Main Floor: 1,490 ft<sup>2</sup>

Plans/Elevations/Images may contain options that are not included in the base price. All dimensions shown are approximate.





OPTION MF1 (+52 ft²)





Plans/Elevations/Images may contain options that are not included in the base price. All dimensions shown are approximate.





Plans/Elevations/Images may contain options that are not included in the base price. All dimensions shown are approximate.



#### Front Elevation Options/Ideas



**OPTION FE2** 

OPTIONS SHOWN: Stone Wainscot & Porch Post Bases, OHD Hardware, Entry Door Style, 3rd Garage Stall, Sloped Grade



#### **OPTION FE3**

OPTIONS SHOWN: Stone Accents, Shutters, Gable Windows, Vertical Siding, Garage Extension



#### **OPTION FE4**

OPTIONS SHOWN: Stone Accents, Shake Siding

Plans/Elevations/Images may contain options that are not included in the base price. All dimensions shown are approximate.