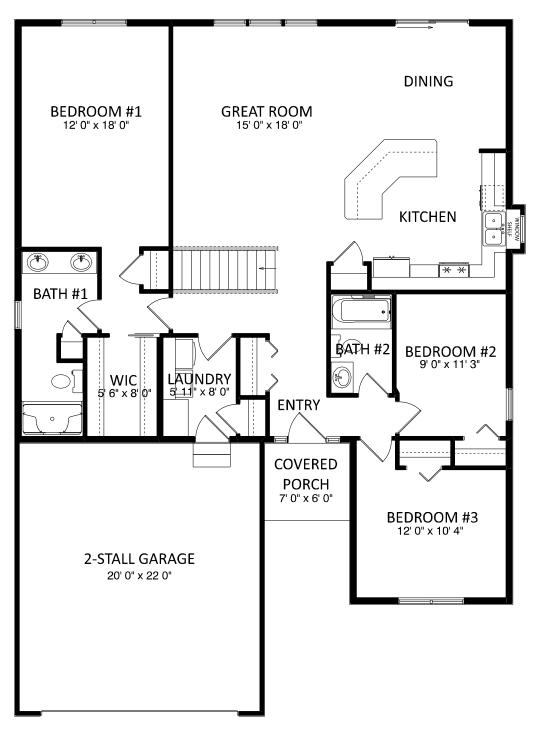

574-533-3100 sales@teamconstructioninc.com teamconstructioninc.com

Main Floor: 1,529 ft<sup>2</sup>

Plans/Elevations/Images may contain options that are not included in the base price. All dimensions shown are approximate.