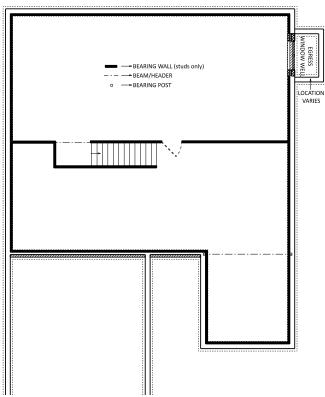

#### **Base Foundation**

Foundation Option F1 (713 ft²)

Plans/Elevations/Images may contain options that are not included in the base price. All dimensions shown are approximate.