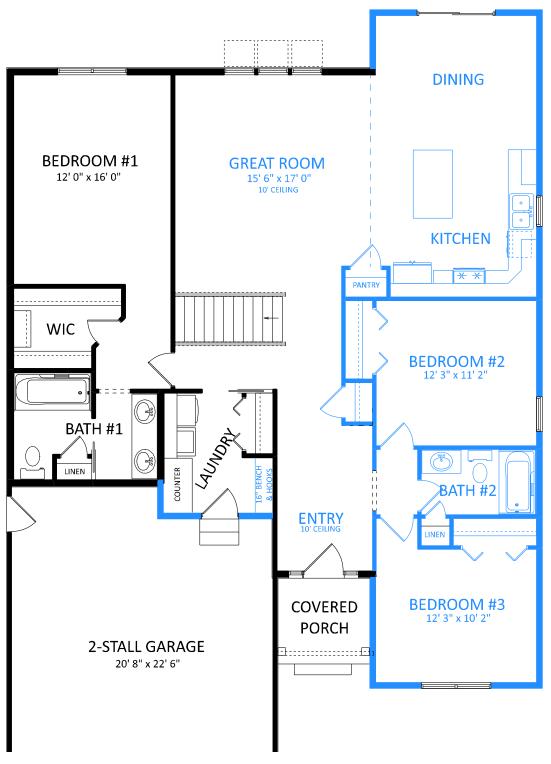

574-533-3100 sales@teamconstructioninc.com teamconstructioninc.com

Main Floor: 1,529 ft<sup>2</sup>

Plans/Elevations/Images may contain options that are not included in the base price. All dimensions shown are approximate.