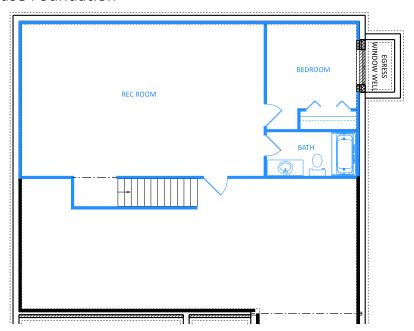

#### **Base Foundation**

Foundation Option F1 (713 ft²)

Plans/Elevations/Images may contain options that are not included in the base price. All dimensions shown are approximate.