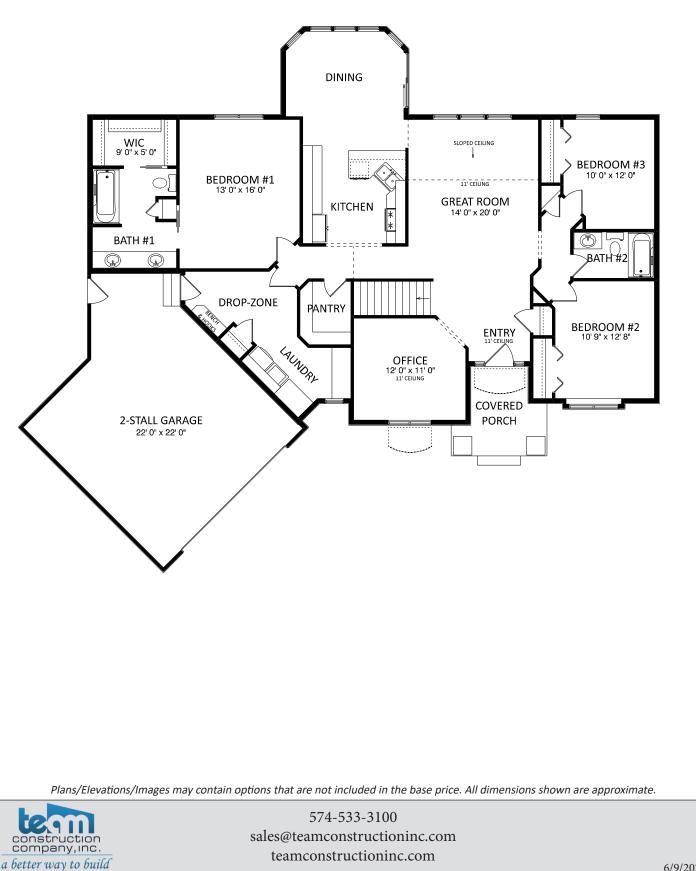

## DEVILLE

Main Floor: 1,849 ft<sup>2</sup>

teamconstructioninc.com

a better way to build