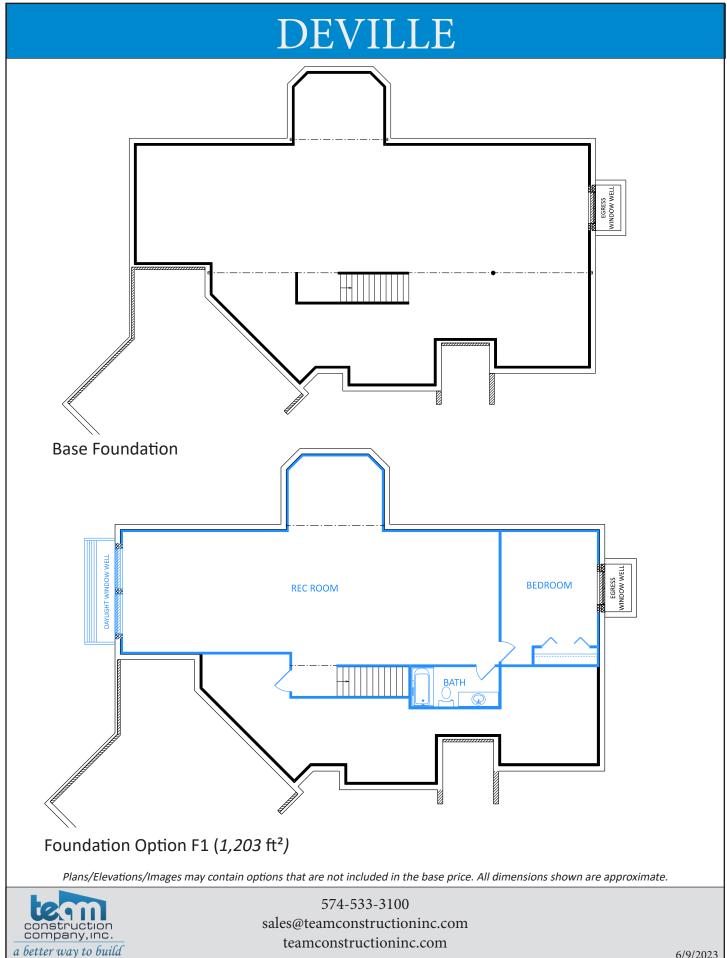

## DEVILLE

Main Floor: 1,849 ft<sup>2</sup>

teamconstructioninc.com

a better way to build