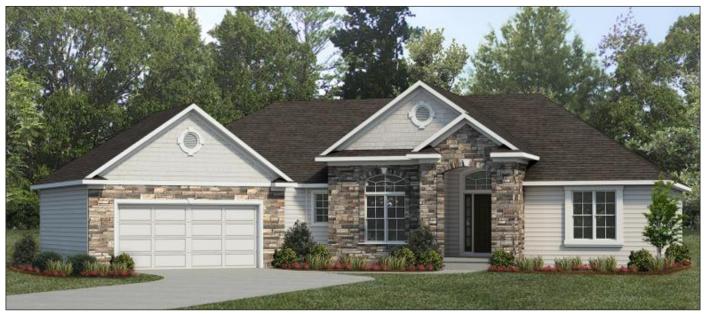

## Front Elevation Options/Ideas

OPTION FE2 (see main floor option MF2) OPTIONS SHOWN: Stone Wainscot & Porch Post Bases, Shake Siding

OPTION FE3 OPTIONS SHOWN: Stone Columns/Walls/Accents, Shake Siding VISIT THE PHOTO GALLERY ON OUR WEBSITE TO SEE MORE!