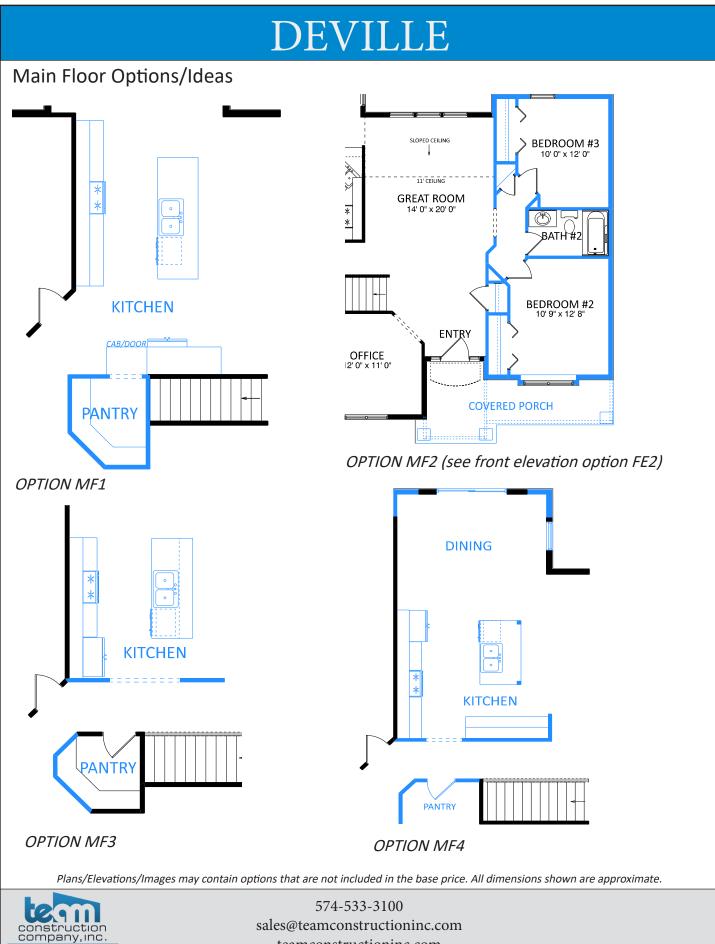

## Front Elevation Options/Ideas

OPTION FE2 (see main floor option MF2) OPTIONS SHOWN: Stone Wainscot & Porch Post Bases, Shake Siding

OPTION FE3 OPTIONS SHOWN: Stone Columns/Walls/Accents, Shake Siding VISIT THE PHOTO GALLERY ON OUR WEBSITE TO SEE MORE!