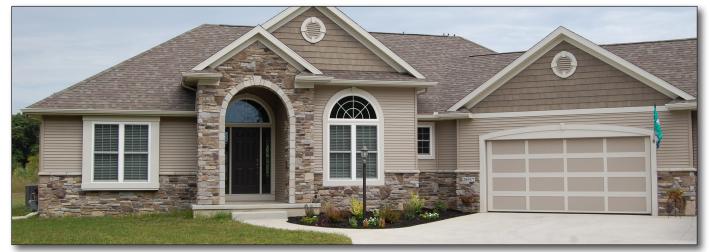

## Front Elevation Options/Ideas

OPTION FE2 (see main floor option MF2) OPTIONS SHOWN: Stone Wainscot & Porch Post Bases, Shake Siding

OPTION FE3 OPTIONS SHOWN: Stone Columns/Walls/Accents, Shake Siding VISIT THE PHOTO GALLERY ON OUR WEBSITE TO SEE MORE!