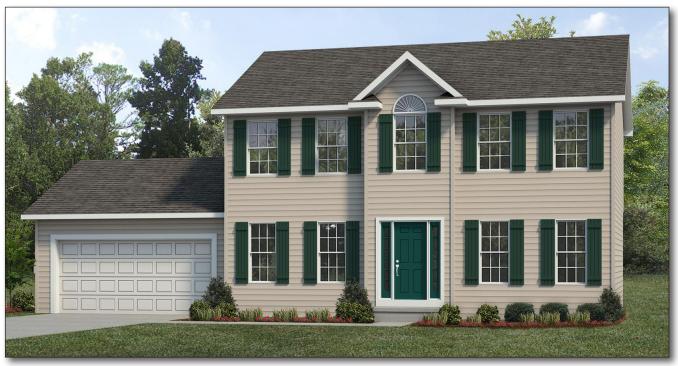

**BASE ELEVATION** 

BASE ELEVATION WITH OPTIONS (Option FE1)
OPTIONS SHOWN: Covered Porch, Stone Wainscot, Shake Siding

Plans/Elevations/Images may contain options that are not included in the base price. All dimensions shown are approximate.