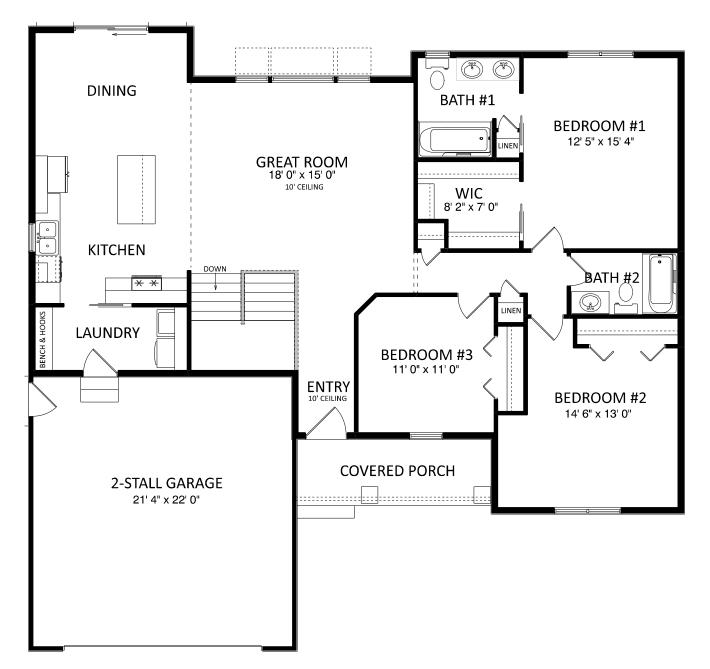

## HILLCREST

Main Floor: 1,599 ft<sup>2</sup>

Plans/Elevations/Images may contain options that are not included in the base price. All dimensions shown are approximate.