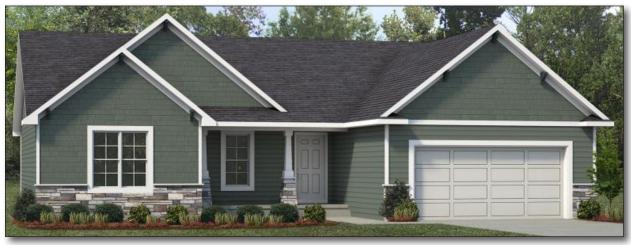

## HILLCREST

**BASE ELEVATION** 

BASE ELEVATION WITH OPTIONS (Option FE1)
OPTIONS SHOWN: Stone Wainscot & Porch Post Bases, Shake Siding

BASE ELEVATION WITH OPTIONS (Option FE2)
OPTIONS SHOWN: Stone Wainscot, Shake Siding, Gable Windows