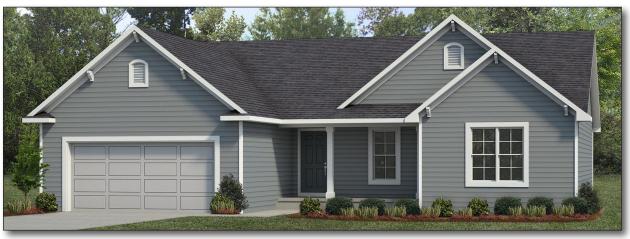

## HILLCREST

**BASE ELEVATION** 

BASE ELEVATION WITH OPTIONS (Option FE1)
OPTIONS SHOWN: Stone Wainscot & Porch Post Bases, Shake Siding

BASE ELEVATION WITH OPTIONS (Option FE2)
OPTIONS SHOWN: Stone Wainscot, Shake Siding, Gable Windows