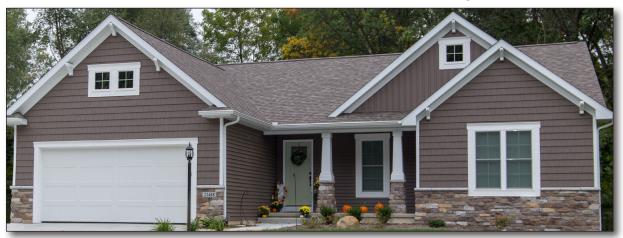

## HILLCREST

**BASE ELEVATION** 

BASE ELEVATION WITH OPTIONS (Option FE1)
OPTIONS SHOWN: Stone Wainscot & Porch Post Bases, Shake Siding

BASE ELEVATION WITH OPTIONS (Option FE2)
OPTIONS SHOWN: Stone Wainscot, Shake Siding, Gable Windows