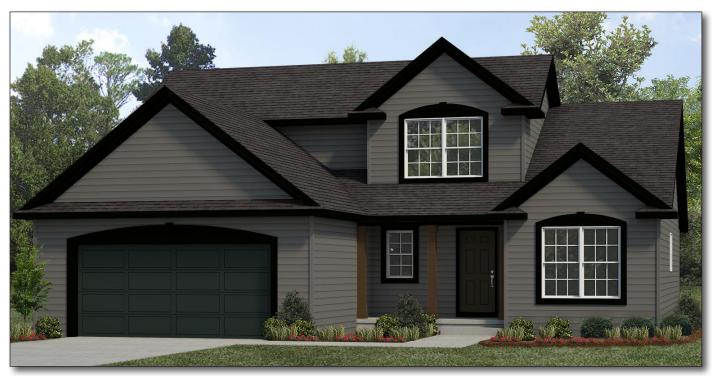

**BASE ELEVATION** 

BASE ELEVATION WITH OPTIONS (Option FE1)

OPTIONS SHOWN: Stone Wainscot & Porch Post Bases, Shake Siding

Plans/Elevations/Images may contain options that are not included in the base price. All dimensions shown are approximate.