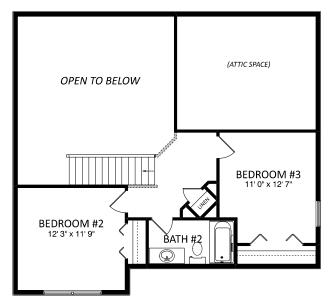

574-533-3100 sales@teamconstructioninc.com teamconstructioninc.com

Main Floor: 1,434 ft<sup>2</sup>

2nd Floor: 480 ft<sup>2</sup>

Plans/Elevations/Images may contain options that are not included in the base price. All dimensions shown are approximate.