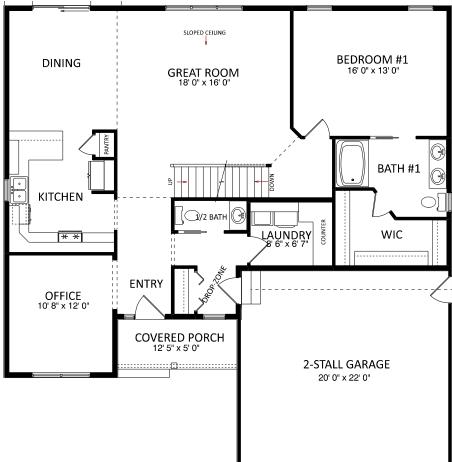

574-533-3100 sales@teamconstructioninc.com teamconstructioninc.com

Main Floor: 1,434 ft<sup>2</sup>

2nd Floor: 480 ft<sup>2</sup>

Plans/Elevations/Images may contain options that are not included in the base price. All dimensions shown are approximate.

#### **Base Foundation**

Plans/Elevations/Images may contain options that are not included in the base price. All dimensions shown are approximate.

Options/Ideas for the Main Floors

OPTION MF1 (+223 sqft)