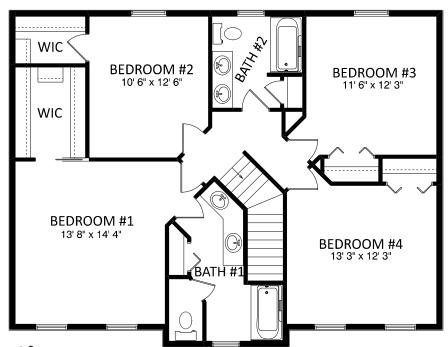

## **LEGRAND**

Main Floor: 1,123 ft<sup>2</sup>

2nd Floor: 1,080 ft<sup>2</sup>

Plans/Elevations/Images may contain options that are not included in the base price. All dimensions shown are approximate.