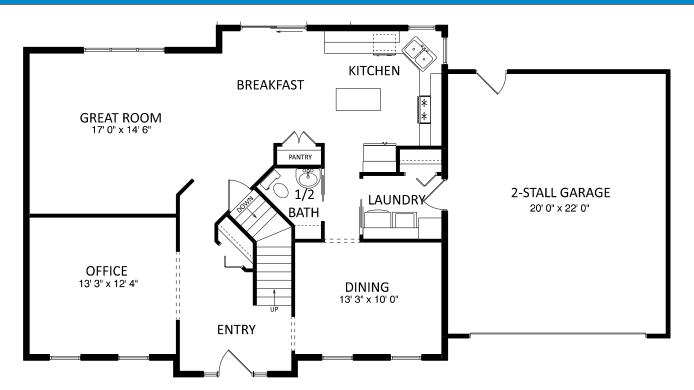

## **LEGRAND**

Main Floor: 1,123 ft<sup>2</sup>

2nd Floor: 1,080 ft<sup>2</sup>

Plans/Elevations/Images may contain options that are not included in the base price. All dimensions shown are approximate.

## **LEGRAND**

**Base Foundation** 

Plans/Elevations/Images may contain options that are not included in the base price. All dimensions shown are approximate.