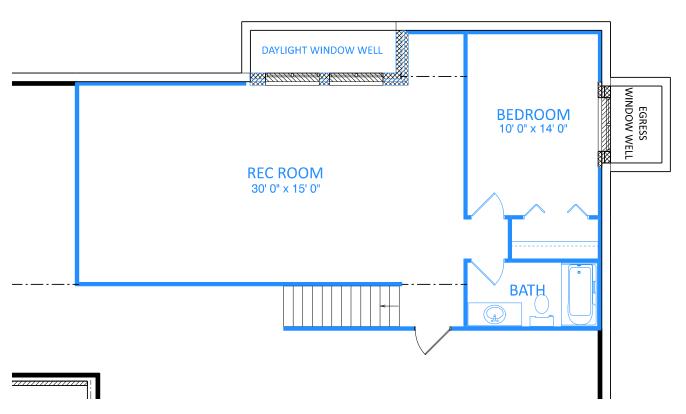

Foundation Option F2 (767 ft<sup>2</sup>)

Plans/Elevations/Images may contain options that are not included in the base price. All dimensions shown are approximate.