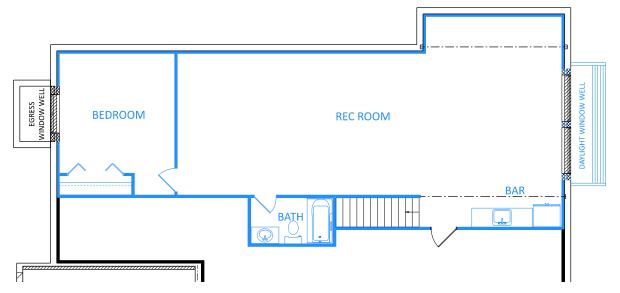

Foundation Option F2 (767 ft<sup>2</sup>)

Plans/Elevations/Images may contain options that are not included in the base price. All dimensions shown are approximate.