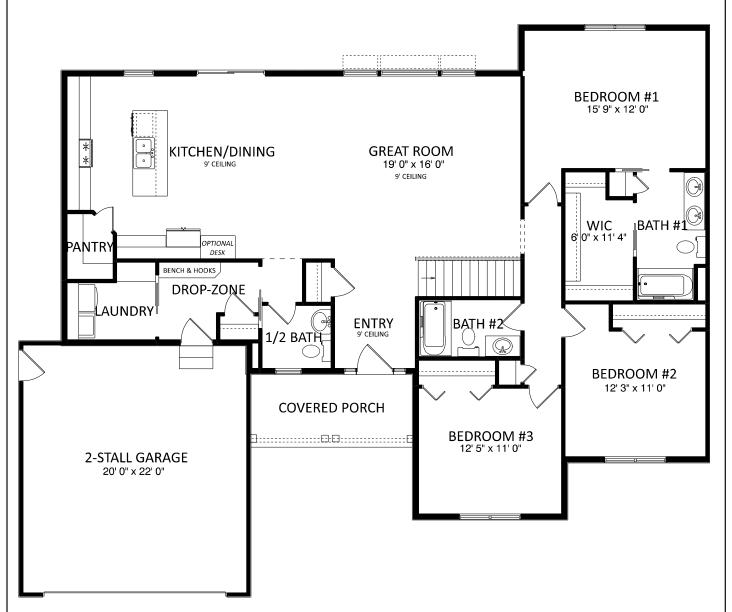

574-533-3100 sales@teamconstructioninc.com teamconstructioninc.com

Main Floor: 1,787 ft<sup>2</sup>

Plans/Elevations/Images may contain options that are not included in the base price. All dimensions shown are approximate.