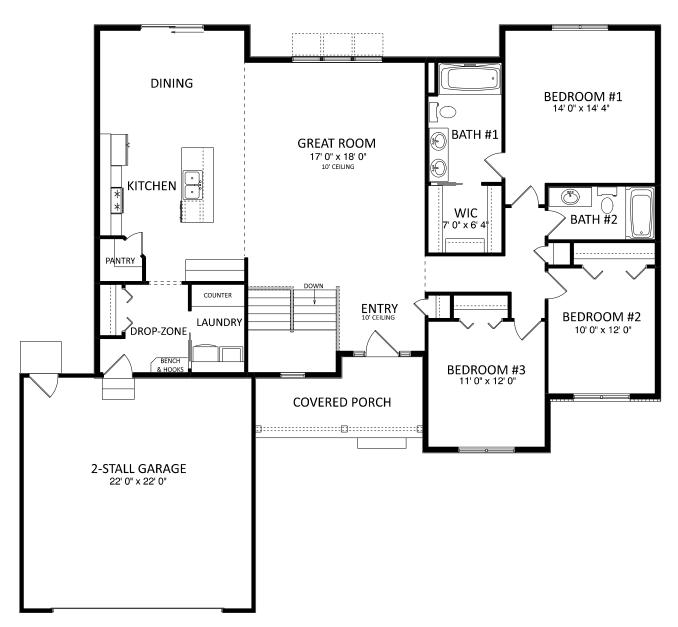

574-533-3100 sales@teamconstructioninc.com teamconstructioninc.com

Main Floor: 1,767 ft<sup>2</sup>

Plans/Elevations/Images may contain options that are not included in the base price. All dimensions shown are approximate.

#### Main Floor Options/Ideas

Plans/Elevations/Images may contain options that are not included in the base price. All dimensions shown are approximate.

Foundation Option F2 (960 ft²)

Foundation Option F3 (892 ft²)