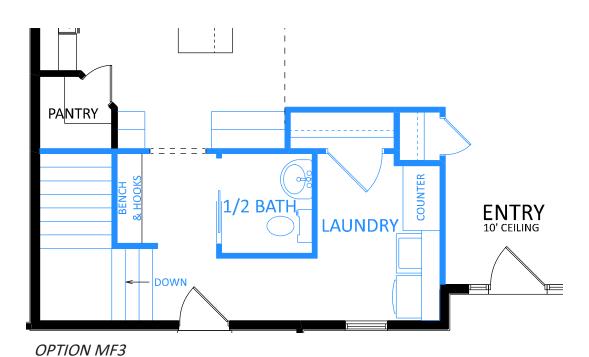

#### Main Floor Options/Ideas

Plans/Elevations/Images may contain options that are not included in the base price. All dimensions shown are approximate.

Foundation Option F2 (960 ft²)

Foundation Option F3 (892 ft²)