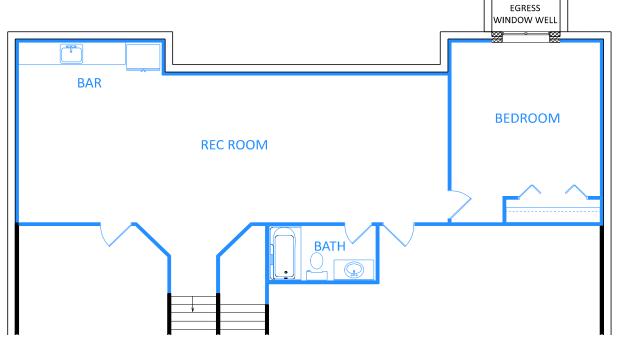

#### Main Floor Options/Ideas

Plans/Elevations/Images may contain options that are not included in the base price. All dimensions shown are approximate.

Foundation Option F2 (960 ft²)

Foundation Option F3 (892 ft²)