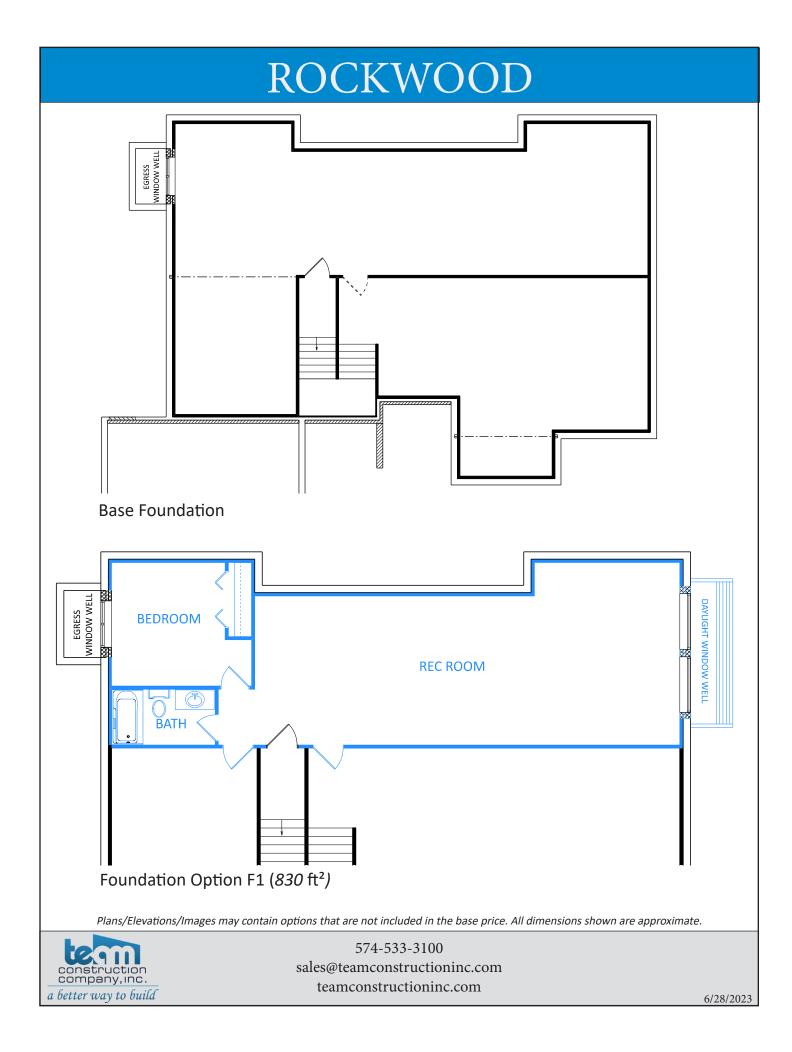

#### Main Floor Options/Ideas

Plans/Elevations/Images may contain options that are not included in the base price. All dimensions shown are approximate.

Foundation Option F2 (960 ft²)

Foundation Option F3 (892 ft²)