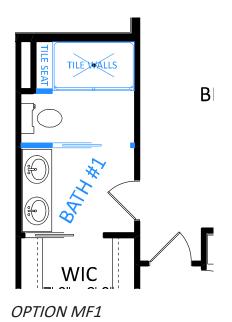

#### Main Floor Options/Ideas

Plans/Elevations/Images may contain options that are not included in the base price. All dimensions shown are approximate.

Foundation Option F2 (960 ft²)

Foundation Option F3 (892 ft²)