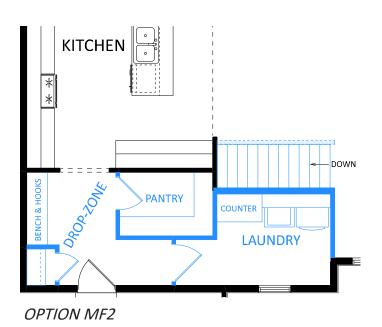

#### Main Floor Options/Ideas

Plans/Elevations/Images may contain options that are not included in the base price. All dimensions shown are approximate.

Foundation Option F2 (960 ft²)

Foundation Option F3 (892 ft²)