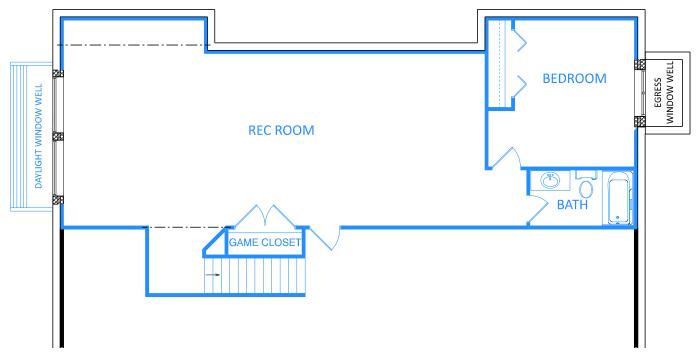

#### Main Floor Options/Ideas

Plans/Elevations/Images may contain options that are not included in the base price. All dimensions shown are approximate.

Foundation Option F2 (960 ft²)

Foundation Option F3 (892 ft²)