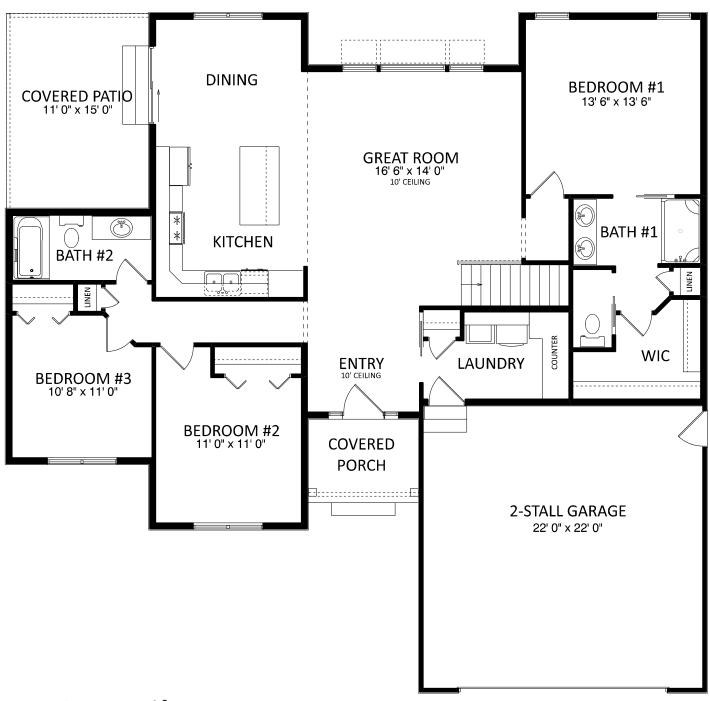

## SHELBY II

Main Floor: 1,553 ft<sup>2</sup>

Plans/Elevations/Images may contain options that are not included in the base price. All dimensions shown are approximate.

## SHELBY II

**Base Foundation** 

Plans/Elevations/Images may contain options that are not included in the base price. All dimensions shown are approximate.

574-533-3100 sales@teamconstructioninc.com teamconstructioninc.com