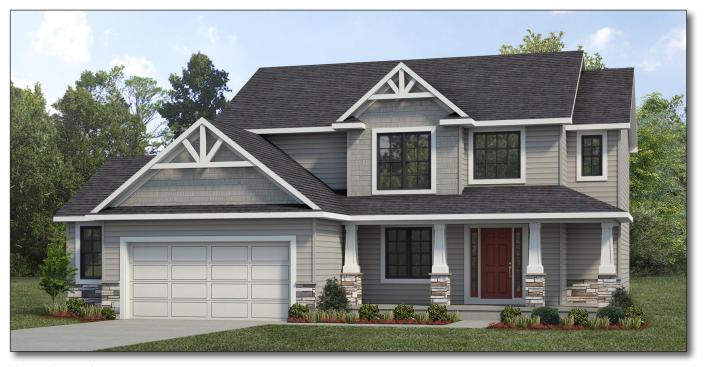

**BASE ELEVATION** 

BASE ELEVATION WITH OPTIONS (Option FE1)

OPTIONS SHOWN: Stone Wainscot & Porch Post Bases, Shake Siding, OHD Windows, Front Door Style, Prairie Style Window Grilles, Casement Windows