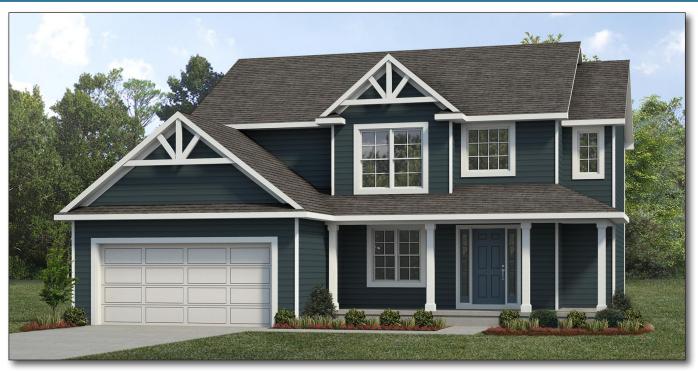

**BASE ELEVATION** 

BASE ELEVATION WITH OPTIONS (Option FE1)

OPTIONS SHOWN: Stone Wainscot & Porch Post Bases, Shake Siding, OHD Windows, Front Door Style, Prairie Style Window Grilles, Casement Windows