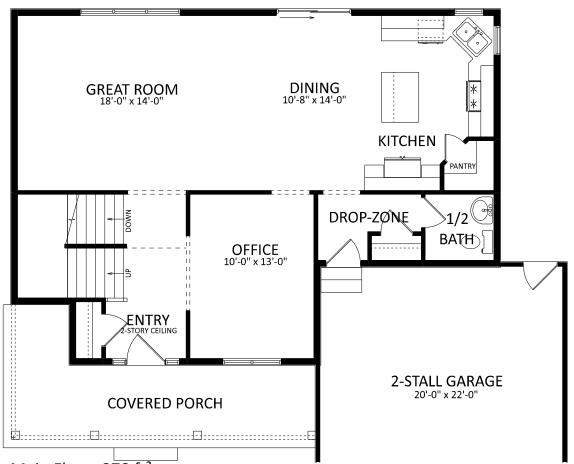

Plans/Elevations/Images may contain options that are not included in the base price. All dimensions shown are approximate.

574-533-3100 sales@teamconstructioninc.com teamconstructioninc.com

Main Floor: 970 ft<sup>2</sup>