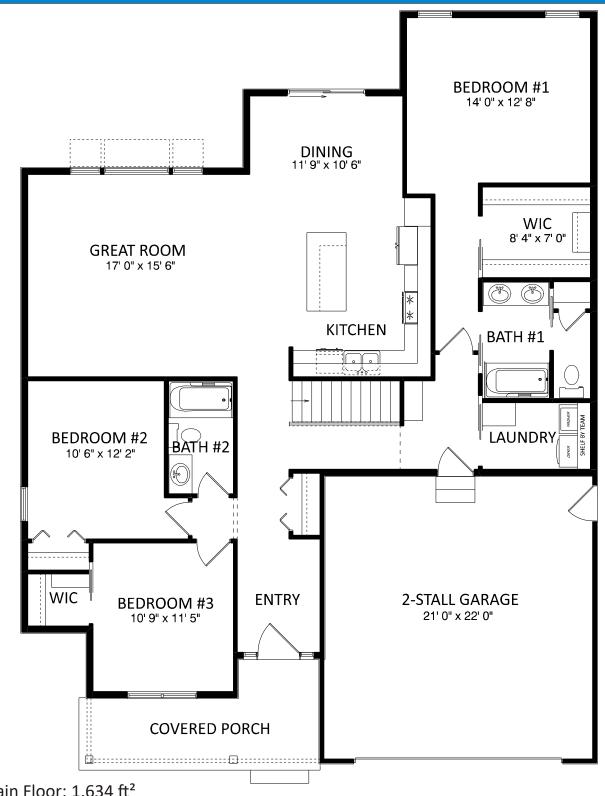

## WOODMONT

Main Floor: 1,634 ft<sup>2</sup>

Plans/Elevations/Images may contain options that are not included in the base price. All dimensions shown are approximate.

574-533-3100 sales@teamconstructioninc.com teamconstructioninc.com