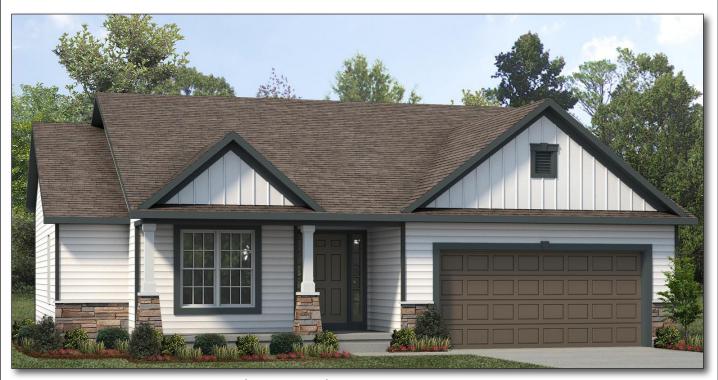

## WOODMONT

**BASE ELEVATION** 

BASE ELEVATION WITH OPTIONS (Option FE1)
OPTIONS SHOWN: Stone Wainscot & Porch Post Bases, Vertical Siding

Plans/Elevations/Images may contain options that are not included in the base price. All dimensions shown are approximate.