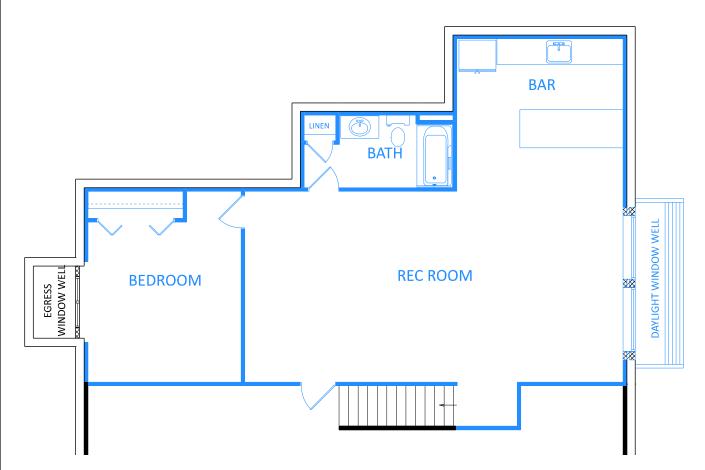

## WOODMONT

Foundation Option F1 (920 ft<sup>2</sup>)

Plans/Elevations/Images may contain options that are not included in the base price. All dimensions shown are approximate.