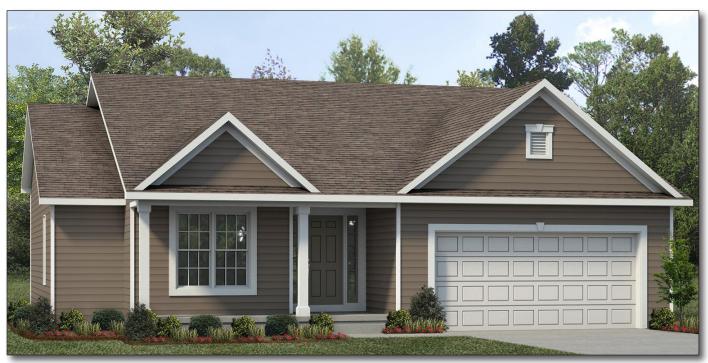

## WOODMONT

**BASE ELEVATION** 

BASE ELEVATION WITH OPTIONS (Option FE1)
OPTIONS SHOWN: Stone Wainscot & Porch Post Bases, Vertical Siding

Plans/Elevations/Images may contain options that are not included in the base price. All dimensions shown are approximate.